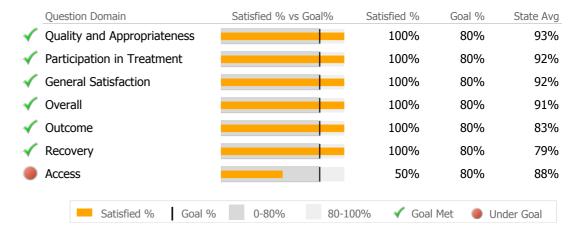

#### **FOCUS Center for Autism Inc**

**Bed Days** 

Unknown, NA

Connecticut Dept of Mental Health and Addiction Services Provider Quality Dashboard

Reporting Period: July 2016 - December 2016 (Data as of Mar 21, 2017)

#### **Provider Activity** Monthly Trend Actual 1 Yr Ago Variance % Measure **Unique Clients** 7 1 Admits Discharges 1 Service Hours



1,020

6

3

992

17%

-67% ▼

3%

## Clients by Level of Care

| Program Type         | Level of Care Type   |  | # | %      |
|----------------------|----------------------|--|---|--------|
| <b>Mental Health</b> |                      |  |   |        |
|                      | Residential Services |  | 7 | 100.0% |

#### **Consumer Satisfaction Survey** (Based on 2 FY16 Surveys)



## Client Demographics



#### **YAS Group Residence 712241**

**FOCUS Center for Autism Inc** 

Mental Health - Residential Services - Supervised Apartments

# Connecticut Dept of Mental Health and Addiction Services Program Quality Dashboard

Reporting Period: July 2016 - December 2016 (Data as of Mar 21, 2017)

## **Program Activity**

| Measure        | Actual | 1 Yr Ago | Variance % |   |
|----------------|--------|----------|------------|---|
| Unique Clients | 7      | 6        | 17%        | • |
| Admits         | 1      | 3        | -67%       | • |
| Discharges     | 1      | -        |            |   |
| Bed Days       | 1,020  | 992      | 3%         |   |

# **Data Submission Quality**



## **Discharge Outcomes**



## Data Submitted to DMHAS by Month





<sup>\*</sup> Sta