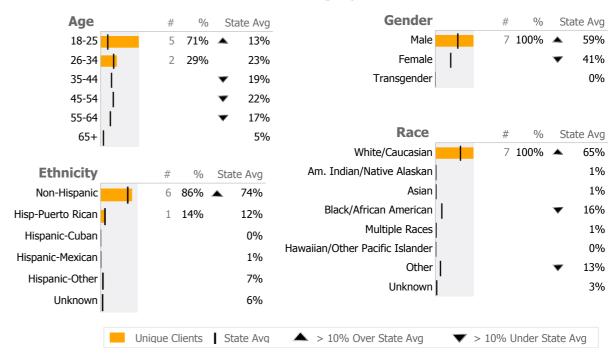

#### **FOCUS Center for Autism Inc**

**Bed Days** 

Unknown, NA

Connecticut Dept of Mental Health and Addiction Services Provider Quality Dashboard

Reporting Period: July 2016 - December 2016 (Data as of Mar 21, 2017)

#### **Provider Activity** Monthly Trend Actual 1 Yr Ago Variance % Measure **Unique Clients** 7 1 Admits Discharges 1 Service Hours



1,020

6

3

992

17%

-67% ▼

3%

## Clients by Level of Care

| Program Type         | Level of Care Type   |  | # | %      |
|----------------------|----------------------|--|---|--------|
| <b>Mental Health</b> |                      |  |   |        |
|                      | Residential Services |  | 7 | 100.0% |

#### **Consumer Satisfaction Survey** (Based on 2 FY16 Surveys)



## Client Demographics



#### **YAS Group Residence 712241**

**FOCUS Center for Autism Inc** 

Mental Health - Residential Services - Supervised Apartments

# Connecticut Dept of Mental Health and Addiction Services Program Quality Dashboard

Reporting Period: July 2016 - December 2016 (Data as of Mar 21, 2017)

## **Program Activity**

| Measure        | Actual | 1 Yr Ago | Variance % |   |
|----------------|--------|----------|------------|---|
| Unique Clients | 7      | 6        | 17%        | • |
| Admits         | 1      | 3        | -67%       | • |
| Discharges     | 1      | -        |            |   |
| Bed Days       | 1,020  | 992      | 3%         |   |

# **Data Submission Quality**



## **Discharge Outcomes**



## Data Submitted to DMHAS by Month





<sup>\*</sup> State Avg based on 73 Active