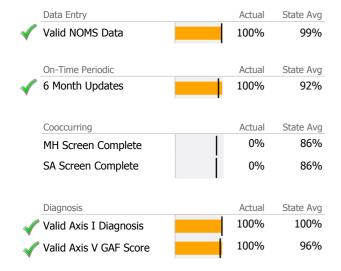

ices |  | 7 | 100.0% |

#### **Consumer Satisfaction Survey** (Based on 2 FY16 Surveys)



## Client Demographics



#### **YAS Group Residence 712241**

**FOCUS Center for Autism Inc** 

Mental Health - Residential Services - Supervised Apartments

# Connecticut Dept of Mental Health and Addiction Services Program Quality Dashboard

Reporting Period: July 2016 - December 2016 (Data as of Mar 21, 2017)

## **Program Activity**

| Measure        | Actual | 1 Yr Ago | Variance % |   |
|----------------|--------|----------|------------|---|
| Unique Clients | 7      | 6        | 17%        | • |
| Admits         | 1      | 3        | -67%       | • |
| Discharges     | 1      | -        |            |   |
| Bed Days       | 1,020  | 992      | 3%         |   |

# **Data Submission Quality**



## **Discharge Outcomes**



## Data Submitted to DMHAS by Month





<sup>\*</sup> State Avg based on 73 Active Supervised Apartments Programs