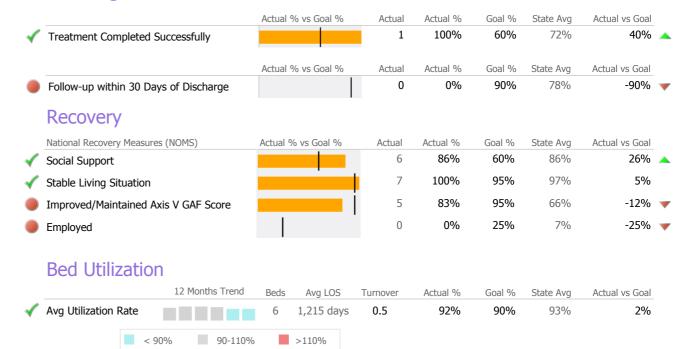

**Consumer Satisfaction Survey** (Based on 2 FY16 Surveys)



## Client Demographics



#### **YAS Group Residence 712241**

**FOCUS Center for Autism Inc** 

Mental Health - Residential Services - Supervised Apartments

# Connecticut Dept of Mental Health and Addiction Services Program Quality Dashboard

Reporting Period: July 2016 - December 2016 (Data as of Mar 21, 2017)

## **Program Activity**

| Measure        | Actual | 1 Yr Ago | Variance % |   |
|----------------|--------|----------|------------|---|
| Unique Clients | 7      | 6        | 17%        | • |
| Admits         | 1      | 3        | -67%       | • |
| Discharges     | 1      | -        |            |   |
| Bed Days       | 1,020  | 992      | 3%         |   |

# **Data Submission Quality**



## **Discharge Outcomes**



## Data Submitted to DMHAS by Month





<sup>\*</sup> State Avg based on 73 Active Supervised Apartments Programs