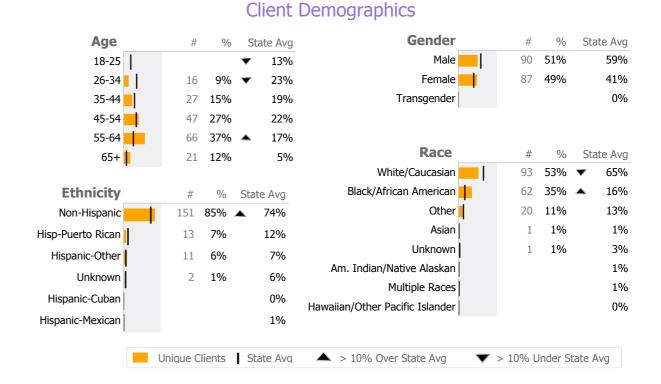

## **Program Activity**

| Measure        | Actual | 1 Yr Ago | Variance % |
|----------------|--------|----------|------------|
| Unique Clients | 177    | 177      | 0%         |
| Admits         | -      | -        |            |
| Discharges     | -      | -        |            |