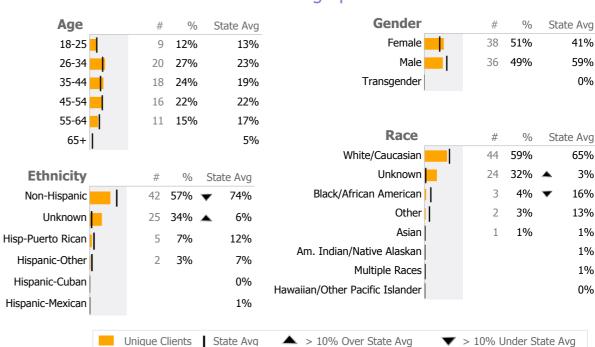

## **Provider Activity Client Demographics** Monthly Trend Measure Actual 1 Yr Ago Variance % Age % State Avg **Unique Clients** 74 91 **-19%** ▼ 18-25 12% 9 13% -11% **▼** 49 Admits 55 26-34 20 27% 23% Discharges 39 43 -9% 35-44 18 24% 19% 45-54 22% 22% 16 Service Hours 472 647 **-27%** ▼ 55-64 11 15% 17% 65+ 5% > 10% Over 1 Yr Ago > 10% Under 1Yr Ago **Ethnicity** % State Avg Non-Hispanic 42 74% Clients by Level of Care Unknown 25 34% 🔺 6% Program Type Level of Care Type % Hisp-Puerto Rican 5 7% 12% **Addiction** Hispanic-Other 2 3% 7% Outpatient 74 100.0% Hispanic-Cuban 0%