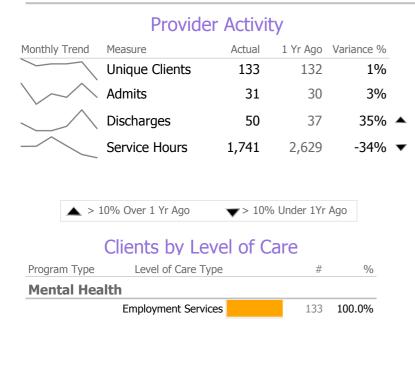

## **Program Activity**

| Measure        | Actual | 1 Yr Ago | Variance % |
|----------------|--------|----------|------------|
| Unique Clients | 109    | 107      | 2%         |
| Admits         | 27     | 26       | 4%         |
| Discharges     | 45     | 29       | 55% 🔺      |
| Service Hours  | 1,349  | 2,219    | -39% 🔻     |