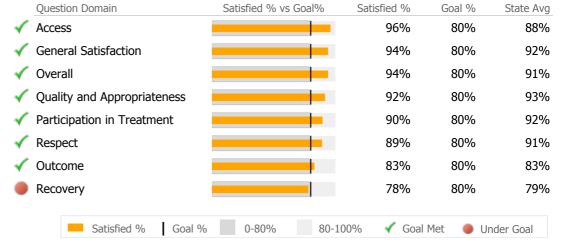

### Recovery

| National Recovery Measures (NOMS) | Actual % vs Goal % | Actual | Actual % | Goal % | State Avg | Actual vs Goal |
|-----------------------------------|--------------------|--------|----------|--------|-----------|----------------|
| Employed                          |                    | 38     | 34%      | 35%    | 44%       | -1%            |
| Service Utilization               |                    |        |          |        |           |                |
|                                   | Actual % vs Goal % | Actual | Actual % | Goal % | State Avg | Actual vs Goal |
| Clients Receiving Services        |                    | 66     | 100%     | 90%    | 94%       | 10%            |