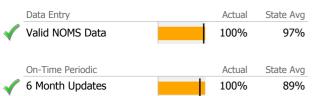

### Data Submitted to DMHAS by Month

|            | Jul | Aug | Sep | Oct | Nov | Dec | % Months Submitted |
|------------|-----|-----|-----|-----|-----|-----|--------------------|
| Admissions |     |     |     |     |     |     | 0%                 |
| Discharges |     |     |     |     |     |     | 0%                 |
|            |     |     |     |     |     |     |                    |