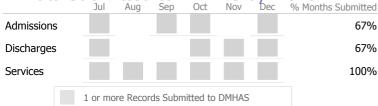

## Data Submission Quality

## Data Submitted to DMHAS by Month

|                                      |   | Jul | Aug | Sep | Oct | Nov | Dec | % Months Submitted |
|--------------------------------------|---|-----|-----|-----|-----|-----|-----|--------------------|
| Admission                            | S |     |     |     |     |     |     | 100%               |
| Discharges                           | 5 |     |     |     |     |     |     | 100%               |
| Services                             |   |     |     |     |     |     |     | 100%               |
| 1 or more Records Submitted to DMHAS |   |     |     |     |     |     |     |                    |