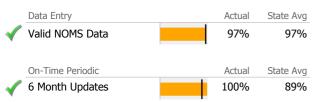

## Data Submitted to DMHAS by Month

|                                      |   | Jul | Aug | Sep | Oct | Nov | Dec | % Months Submitted |
|--------------------------------------|---|-----|-----|-----|-----|-----|-----|--------------------|
| Admission                            | S |     |     |     |     |     |     | 100%               |
| Discharges                           | 5 |     |     |     |     |     |     | 100%               |
| Services                             |   |     |     |     |     |     |     | 100%               |
| 1 or more Records Submitted to DMHAS |   |     |     |     |     |     |     |                    |