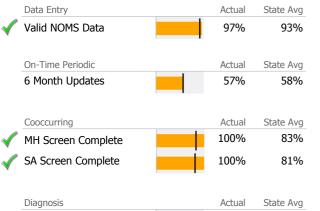

### Data Submission Quality

Valid Axis V GAF Score

|   | Data Entry             | Actual | State Avg |
|---|------------------------|--------|-----------|
| V | Valid NOMS Data        | 93%    | 93%       |
|   | On-Time Periodic       | Actual | State Avg |
|   | 6 Month Updates        | 44%    | 58%       |
|   | Cooccurring            | Actual | State Avg |
|   | MH Screen Complete     | 76%    | 83%       |
|   | SA Screen Complete     | 68%    | 81%       |
|   | Diagnosis              | Actual | State Avg |
|   | Valid Axis I Diagnosis | 96%    | 97%       |