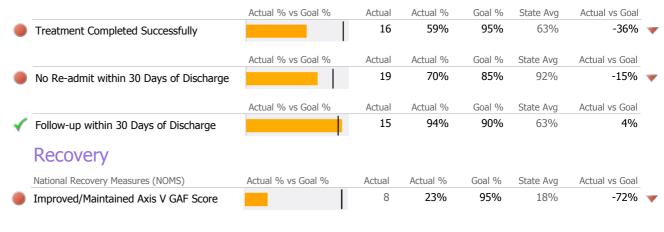

### **Discharge Outcomes**

(

|                                         | Actual % vs Goal % | Actual | Actual % | Goal % | State Avg | Actual vs Goal |
|-----------------------------------------|--------------------|--------|----------|--------|-----------|----------------|
| Treatment Completed Successfully        |                    | 0      | 0%       | 95%    | 63%       | -95%           |
|                                         | Actual % vs Goal % | Actual | Actual % | Goal % | State Avg | Actual vs Goal |
| No Re-admit within 30 Days of Discharge |                    | 7      | 100%     | 85%    | 92%       | 15%            |
|                                         | Actual % vs Goal % | Actual | Actual % | Goal % | State Avg | Actual vs Goal |
| Follow-up within 30 Days of Discharge   |                    | N/A    | N/A      | 90%    | 63%       | N/A            |
| Recovery                                |                    |        |          |        |           |                |
| National Recovery Measures (NOMS)       | Actual % vs Goal % | Actual | Actual % | Goal % | State Avg | Actual vs Goal |
|                                         |                    | 0      | 0%       | 95%    | 18%       | -95%           |

### **Discharge Outcomes**

|        |                                      | Actual % vs Goal % | Actual | Actual % | Goal % | State Avg | Actual vs Goal |   |
|--------|--------------------------------------|--------------------|--------|----------|--------|-----------|----------------|---|
| Tre    | atment Completed Successfully        |                    | 0      | 0%       | 65%    | 57%       | -65%           | - |
|        |                                      | Actual % vs Goal % | Actual | Actual % | Goal % | State Avg | Actual vs Goal |   |
| 🗸 No   | Re-admit within 30 Days of Discharge |                    | 1      | 100%     | 85%    | 93%       | 15%            |   |
|        |                                      | Actual % vs Goal % | Actual | Actual % | Goal % | State Avg | Actual vs Goal |   |
| Foll   | low-up within 30 Days of Discharge   |                    | N/A    | N/A      | 90%    | 50%       | N/A            |   |
| Re     | ecovery                              |                    |        |          |        |           |                |   |
| Natio  | onal Recovery Measures (NOMS)        | Actual % vs Goal % | Actual | Actual % | Goal % | State Avg | Actual vs Goal |   |
| 🗸 Stał | ble Living Situation                 |                    | 29     | 66%      | 60%    | 86%       | 6%             |   |
| Soci   | ial Support                          |                    | 22     | 50%      | 60%    | 76%       | -10%           |   |
| 📕 Emp  | ployed                               |                    | 0      | 0%       | 15%    | 11%       | -15%           | - |
| 🕨 Imp  | proved/Maintained Axis V GAF Score   | ·                  | 4      | 9%       | 85%    | 50%       | -76%           | - |
| Se     | ervice Utilization                   |                    |        |          |        |           |                |   |
|        |                                      | Actual % vs Goal % | Actual | Actual % | Goal % | State Avg | Actual vs Goal |   |
| 🎸 Clie | nts Receiving Services               |                    | 42     | 98%      | 90%    | 98%       | 8%             |   |

#### **Discharge Outcomes**

|                                         | Actual % vs Goal % | Actual   | Actual % | Goal % | State Avg | Actual vs Goal |
|-----------------------------------------|--------------------|----------|----------|--------|-----------|----------------|
| Treatment Completed Successfully        | <b>.</b>           | 1        | 4%       | 95%    | 63%       | -91%           |
|                                         | Actual % vs Goal % | Actual   | Actual % | Goal % | State Avg | Actual vs Goal |
| No Re-admit within 30 Days of Discharge |                    | 27       | 96%      | 85%    | 92%       | 11%            |
|                                         | Actual % vs Goal % | Actual   | Actual % | Goal % | State Avg | Actual vs Goal |
| Follow-up within 30 Days of Discharge   |                    | 0        | 0%       | 90%    | 63%       | -90%           |
| Recovery                                |                    |          |          |        |           |                |
| National Recovery Measures (NOMS)       | Actual % vs Goal % | Actual   | Actual % | Goal % | State Avg | Actual vs Goal |
| Improved/Maintained Axis V GAF Score    |                    | 0        | 0%       | 95%    | 18%       | -95%           |
| Bed Utilization                         |                    |          |          |        |           |                |
| 12 Months Trend                         | Beds Avg LOS       | Turnover | Actual % | Goal % | State Avg | Actual vs Goal |