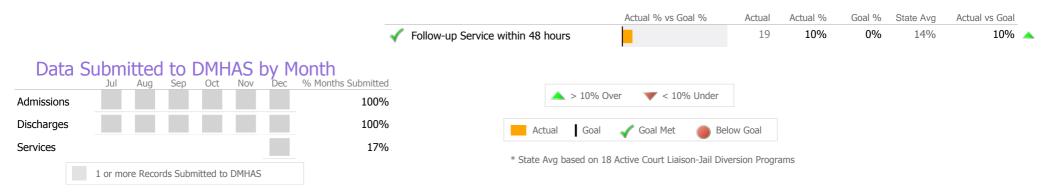

#### Crisis

|                                        | Actual % vs Goal % | Actual | Actual % | Goal % | State Avg | Actual vs Goal |  |
|----------------------------------------|--------------------|--------|----------|--------|-----------|----------------|--|
| Evaluation within 1.5 hours of Request |                    | 0      | 0%       | 75%    | 67%       | -75% 🔻         |  |
| Community Location Evaluation          |                    | 0      | 0%       | 80%    | 77%       | -80% 🔻         |  |
| Follow-up Service within 48 hours      |                    | 0      | 0%       | 90%    | 59%       | -90% 🔻         |  |

# Data Submitted to DMHAS by Month

| 4     | <u>▲</u> > 10% | Over 🔻 < 10 | 0% Under   |
|-------|----------------|-------------|------------|
| Actua | al Goal        | 🖌 Goal Met  | Below Goal |

\* State Avg based on 25 Active Mobile Crisis Team Programs