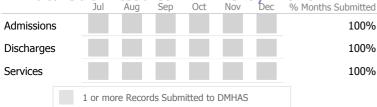

#### Data Submitted to DMHAS by Month

|            |   | Jul   | Aug       | Sep      | Oct       | Nov   | Dec | % Months Submitted |
|------------|---|-------|-----------|----------|-----------|-------|-----|--------------------|
| Admissions |   |       |           |          |           |       |     | 100%               |
| Discharges |   |       |           |          |           |       |     | 67%                |
| Services   |   |       |           |          |           |       |     | 100%               |
|            | 1 | or mo | ore Recor | ds Subrr | nitted to | DMHAS |     |                    |