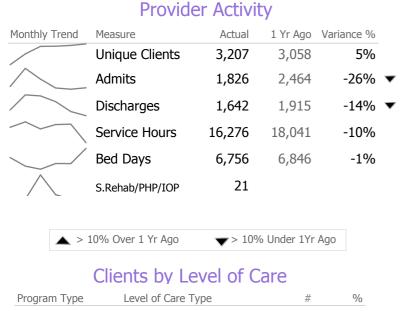

| Measure        | Actual | 1 Yr Ago | Variance % |   |
|----------------|--------|----------|------------|---|
| Unique Clients | 4      | 9        | -56%       | ▼ |
| Admits         | -      | 3        | -100%      | ▼ |
| Discharges     | 1      | 5        | -80%       | ▼ |
| Service Hours  | -      | 18       | -100%      | ▼ |