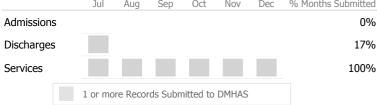

### Data Submitted to DMHAS by Month

|            | Jul | Aug | Sep | Oct | Nov | Dec | % Months Submitted |
|------------|-----|-----|-----|-----|-----|-----|--------------------|
| Admissions |     |     |     |     |     |     | 0%                 |
| Discharges |     |     |     |     |     |     | 0%                 |
| Services   |     |     |     |     |     |     | 0%                 |
|            |     |     |     |     |     |     |                    |