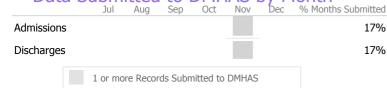

## Data Submitted to DMHAS by Month

|            | Jul     | Aug      | Sep      | Oct       | Nov   | Dec | % Months Submitted |
|------------|---------|----------|----------|-----------|-------|-----|--------------------|
| Admissions |         |          |          |           |       |     | 0%                 |
| Discharges |         |          |          |           |       |     | 17%                |
| Services   |         |          |          |           |       |     | 0%                 |
|            | 1 or mo | ore Reco | rds Subn | nitted to | DMHAS |     |                    |