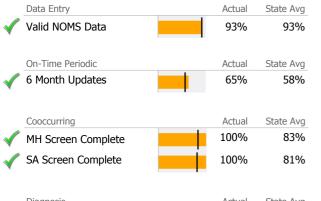

### Data Submission Quality

| Data Entry               | <br>Actual | State Avg |
|--------------------------|------------|-----------|
| Valid NOMS Data          | 84%        | 92%       |
|                          |            |           |
| On-Time Periodic         | Actual     | State Avg |
| 6 Month Updates          | 0%         | 50%       |
|                          |            |           |
| Cooccurring              | Actual     | State Avg |
| MH Screen Complete       | 73%        | 91%       |
| SA Screen Complete       | 30%        | 86%       |
|                          |            |           |
| Diagnosis                | Actual     | State Avg |
| 🖉 Valid Axis I Diagnosis | 100%       | 87%       |