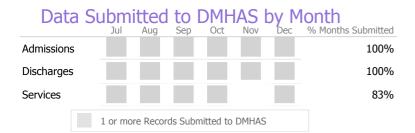

## Data Submitted to DMHAS by Month

|            | Jul     | Aug      | Sep      | Oct       | Nov   | Dec | % Months Submitted |
|------------|---------|----------|----------|-----------|-------|-----|--------------------|
| Admissions |         |          |          |           |       |     | 0%                 |
| Discharges |         |          |          |           |       |     | 17%                |
| Services   |         |          |          |           |       |     | 0%                 |
|            | 1 or mo | ore Reco | rds Subn | nitted to | DMHAS |     |                    |