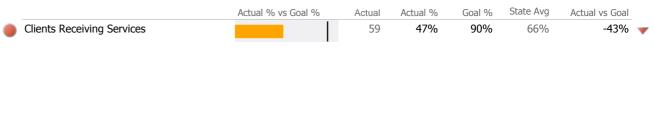

#### Service Utilization

|                            | Actual % vs Goal % | Actual | Actual % | Goal % | State Avg | Actual vs Goal |   |
|----------------------------|--------------------|--------|----------|--------|-----------|----------------|---|
| Clients Receiving Services |                    | 2      | 4%       | 90%    | 44%       | -86%           | - |
|                            |                    |        |          |        |           |                |   |
|                            |                    |        |          |        |           |                |   |
|                            |                    |        |          |        |           |                |   |
|                            |                    |        |          |        |           |                |   |
|                            |                    |        |          |        |           |                |   |