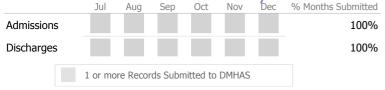

### Data Submitted to DMHAS by Month

|            | Jul     | Aug      | Sep      | Oct       | Nov   | Dec | % Months Submitted |
|------------|---------|----------|----------|-----------|-------|-----|--------------------|
| Admissions |         |          |          |           |       |     | 0%                 |
| Discharges |         |          |          |           |       |     | 0%                 |
|            | 1 or mo | ore Reco | rds Subn | nitted to | DMHAS |     |                    |