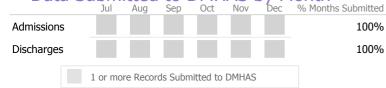

#### Data Submitted to DMHAS by Month

|            |   | Jul   | Aug       | Sep      | Oct       | Nov   | Dec | % Months Submitted |
|------------|---|-------|-----------|----------|-----------|-------|-----|--------------------|
| Admissions |   |       |           |          |           |       |     | 100%               |
| Discharges |   |       |           |          |           |       |     | 67%                |
| Services   |   |       |           |          |           |       |     | 100%               |
|            | 1 | or mo | ore Recor | ds Subrr | nitted to | DMHAS |     |                    |