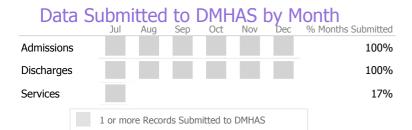

#### Data Submitted to DMHAS by Month

|            |   | Jul   | Aug       | Sep      | Oct       | Nov   | Dec | % Months Submitted |
|------------|---|-------|-----------|----------|-----------|-------|-----|--------------------|
| Admissions |   |       |           |          |           |       |     | 100%               |
| Discharges |   |       |           |          |           |       |     | 67%                |
| Services   |   |       |           |          |           |       |     | 100%               |
|            | 1 | or mo | ore Recor | ds Subrr | nitted to | DMHAS |     |                    |