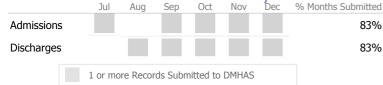

#### Data Submitted to DMHAS by Month

|                                      |   | Jul | Aug | Sep | Oct | Nov | Dec | % Months Submitted |
|--------------------------------------|---|-----|-----|-----|-----|-----|-----|--------------------|
| Admission                            | 5 |     |     |     |     |     |     | 83%                |
| Discharges                           | 5 |     |     |     |     |     |     | 83%                |
| Services                             |   |     |     |     |     |     |     | 100%               |
| 1 or more Records Submitted to DMHAS |   |     |     |     |     |     |     |                    |