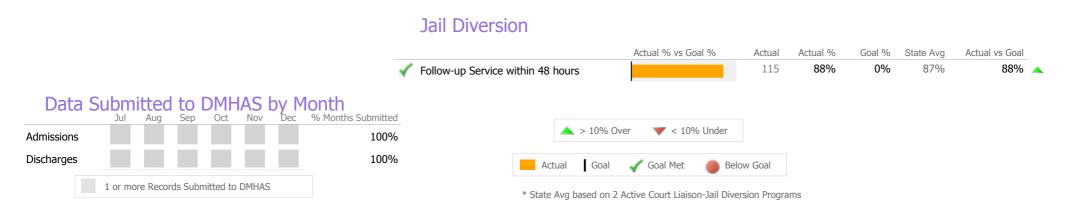

#### Crisis

|                                        | Actual % vs Goal % | Actual | Actual % | Goal % | State Avg | Actual vs Goal |  |
|----------------------------------------|--------------------|--------|----------|--------|-----------|----------------|--|
| Evaluation within 1.5 hours of Request |                    | 0      | 0%       | 75%    | 67%       | -75% 🔻         |  |
| Community Location Evaluation          |                    | 0      | 0%       | 80%    | 77%       | -80% 🔻         |  |
| Follow-up Service within 48 hours      |                    | 0      | 0%       | 90%    | 59%       | -90% 🔻         |  |

# Data Submitted to DMHAS by Month

| 4     | <u>▲</u> > 10% | Over 🔻 < 10 | 0% Under   |
|-------|----------------|-------------|------------|
| Actua | al Goal        | 🖌 Goal Met  | Below Goal |

\* State Avg based on 25 Active Mobile Crisis Team Programs

#### Crisis

|                                        | Actual % vs Goal % | Actual | Actual % | Goal % | State Avg | Actual vs Goal |
|----------------------------------------|--------------------|--------|----------|--------|-----------|----------------|
| Evaluation within 1.5 hours of Request |                    | 48     | 84%      | 75%    | 67%       | 9%             |
| Community Location Evaluation          |                    | 55     | 96%      | 80%    | 77%       | 16% 🔺          |
| Follow-up Service within 48 hours      |                    | 17     | 74%      | 90%    | 59%       | -16% 🔻         |

#### Data Submitted to DMHAS by Month

| 4      |
|--------|
| Actual |

\* State Avg based on 25 Active Mobile Crisis Team Programs