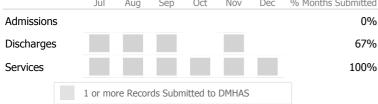

## Data Submitted to DMHAS by Month

|            | Jul     | Aug      | Sep      | Oct       | Nov   | Dec | % Months Submitted |
|------------|---------|----------|----------|-----------|-------|-----|--------------------|
| Admissions |         |          |          |           |       |     | 0%                 |
| Discharges |         |          |          |           |       |     | 17%                |
| Services   |         |          |          |           |       |     | 0%                 |
|            | 1 or mo | ore Reco | rds Subn | nitted to | DMHAS |     |                    |