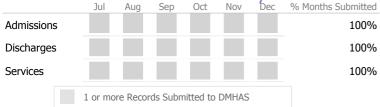

## Data Submitted to DMHAS by Month

|            | Jul     | Aug      | Sep      | Oct       | Nov   | Dec | % Months Submitted |
|------------|---------|----------|----------|-----------|-------|-----|--------------------|
| Admissions |         |          |          |           |       |     | 0%                 |
| Discharges |         |          |          |           |       |     | 17%                |
| Services   |         |          |          |           |       |     | 0%                 |
|            | 1 or mo | ore Reco | rds Subn | nitted to | DMHAS |     |                    |