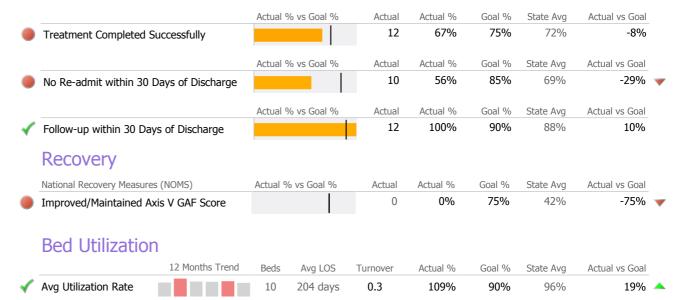

### **Discharge Outcomes**

 $\checkmark$ 

|                                      | Actual % vs Goal % | Actual | Actual % | Goal % | State Avg | Actual vs Goal | - |
|--------------------------------------|--------------------|--------|----------|--------|-----------|----------------|---|
| Treatment Completed Successfully     |                    | N/A    | N/A      | 50%    | 39%       | N/A            |   |
| Recovery                             |                    |        |          |        |           |                |   |
| National Recovery Measures (NOMS)    | Actual % vs Goal % | Actual | Actual % | Goal % | State Avg | Actual vs Goal |   |
| Social Support                       |                    | 1      | 100%     | 60%    | 66%       | 40%            |   |
| Stable Living Situation              |                    | 1      | 100%     | 95%    | 82%       | 5%             |   |
| Employed                             |                    | 0      | 0%       | 30%    | 20%       | -30%           | - |
| Improved/Maintained Axis V GAF Score | · · ·              | 0      | 0%       | 75%    | 49%       | -75%           | - |
| Service Utilization                  |                    |        |          |        |           |                |   |
|                                      | Actual % vs Goal % | Actual | Actual % | Goal % | State Avg | Actual vs Goal |   |
| Clients Receiving Services           |                    | 0      | 0%       | 90%    | 79%       | N/A            | - |
| Service Engagement                   |                    |        |          |        |           |                |   |
| Outpatient                           | Actual % vs Goal % | Actual | Actual % | Goal % | State Avg | Actual vs Goal |   |
|                                      |                    |        | 0%       | 75%    |           | -75%           |   |

### **Discharge Outcomes**

(

|                                         | Actual % vs Goal % | Actual | Actual % | Goal % | State Avg | Actual vs Goal |
|-----------------------------------------|--------------------|--------|----------|--------|-----------|----------------|
| Treatment Completed Successfully        |                    | 0      | 0%       | 95%    | 63%       | -95%           |
|                                         | Actual % vs Goal % | Actual | Actual % | Goal % | State Avg | Actual vs Goal |
| No Re-admit within 30 Days of Discharge |                    | 7      | 100%     | 85%    | 92%       | 15%            |
|                                         | Actual % vs Goal % | Actual | Actual % | Goal % | State Avg | Actual vs Goal |
| Follow-up within 30 Days of Discharge   |                    | N/A    | N/A      | 90%    | 63%       | N/A            |
| Recovery                                |                    |        |          |        |           |                |
| National Recovery Measures (NOMS)       | Actual % vs Goal % | Actual | Actual % | Goal % | State Avg | Actual vs Goal |
|                                         |                    | 0      | 0%       | 95%    | 18%       | -95%           |

### **Discharge Outcomes**

|        |                                      | Actual % vs Goal % | Actual | Actual % | Goal % | State Avg | Actual vs Goal |   |
|--------|--------------------------------------|--------------------|--------|----------|--------|-----------|----------------|---|
| Tre    | atment Completed Successfully        |                    | 0      | 0%       | 65%    | 57%       | -65%           | - |
|        |                                      | Actual % vs Goal % | Actual | Actual % | Goal % | State Avg | Actual vs Goal |   |
| 🗸 No   | Re-admit within 30 Days of Discharge |                    | 1      | 100%     | 85%    | 93%       | 15%            |   |
|        |                                      | Actual % vs Goal % | Actual | Actual % | Goal % | State Avg | Actual vs Goal |   |
| Foll   | low-up within 30 Days of Discharge   |                    | N/A    | N/A      | 90%    | 50%       | N/A            |   |
| Re     | ecovery                              |                    |        |          |        |           |                |   |
| Natio  | onal Recovery Measures (NOMS)        | Actual % vs Goal % | Actual | Actual % | Goal % | State Avg | Actual vs Goal |   |
| 🗸 Stał | ble Living Situation                 |                    | 29     | 66%      | 60%    | 86%       | 6%             |   |
| Soci   | ial Support                          |                    | 22     | 50%      | 60%    | 76%       | -10%           |   |
| 📕 Emp  | ployed                               |                    | 0      | 0%       | 15%    | 11%       | -15%           | - |
| 🕨 Imp  | proved/Maintained Axis V GAF Score   | ·                  | 4      | 9%       | 85%    | 50%       | -76%           | - |
| Se     | ervice Utilization                   |                    |        |          |        |           |                |   |
|        |                                      | Actual % vs Goal % | Actual | Actual % | Goal % | State Avg | Actual vs Goal |   |
| 🎸 Clie | nts Receiving Services               |                    | 42     | 98%      | 90%    | 98%       | 8%             |   |

#### **Discharge Outcomes**

|                                         | Actual % vs Goal % | Actual   | Actual % | Goal % | State Avg | Actual vs Goal |
|-----------------------------------------|--------------------|----------|----------|--------|-----------|----------------|
| Treatment Completed Successfully        | <b>.</b>           | 1        | 4%       | 95%    | 63%       | -91%           |
|                                         | Actual % vs Goal % | Actual   | Actual % | Goal % | State Avg | Actual vs Goal |
| No Re-admit within 30 Days of Discharge |                    | 27       | 96%      | 85%    | 92%       | 11%            |
|                                         | Actual % vs Goal % | Actual   | Actual % | Goal % | State Avg | Actual vs Goal |
| Follow-up within 30 Days of Discharge   |                    | 0        | 0%       | 90%    | 63%       | -90%           |
| Recovery                                |                    |          |          |        |           |                |
| National Recovery Measures (NOMS)       | Actual % vs Goal % | Actual   | Actual % | Goal % | State Avg | Actual vs Goal |
| Improved/Maintained Axis V GAF Score    |                    | 0        | 0%       | 95%    | 18%       | -95%           |
| Bed Utilization                         |                    |          |          |        |           |                |
| 12 Months Trend                         | Beds Avg LOS       | Turnover | Actual % | Goal % | State Avg | Actual vs Goal |