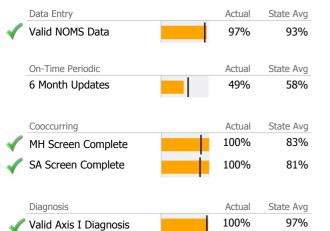

### Data Submission Quality

| Data Entry         |   | Actual | State Avg |  |
|--------------------|---|--------|-----------|--|
| Valid NOMS Data    |   | 87%    | 93%       |  |
|                    | • |        |           |  |
| On-Time Periodic   |   | Actual | State Avg |  |
| 6 Month Updates    |   | 15%    | 58%       |  |
|                    |   |        |           |  |
| Cooccurring        |   | Actual | State Avg |  |
| MH Screen Complete |   | 99%    | 83%       |  |
| SA Screen Complete |   | 99%    | 81%       |  |
|                    | • |        |           |  |

| Diagnosis              |  |     | State Avg |
|------------------------|--|-----|-----------|
| Valid Axis I Diagnosis |  | 94% | 97%       |
| Valid Axis V GAF Score |  | 14% | 87%       |