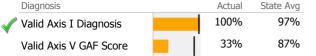

### Data Submission Quality

| Diagnosis              | Actual | State Avg |  |
|------------------------|--------|-----------|--|
| Valid Axis I Diagnosis | 83%    | 97%       |  |
| Valid Axis V GAF Score | 21%    | 87%       |  |