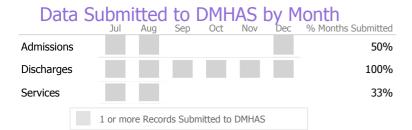

### Data Submitted to DMHAS by Month

|            | Jul | Aug | Sep | Oct | Nov | Dec | % Months Submitted |
|------------|-----|-----|-----|-----|-----|-----|--------------------|
| Admissions |     |     |     |     |     |     | 0%                 |
| Discharges |     |     |     |     |     |     | 0%                 |
| Services   |     |     |     |     |     |     | 0%                 |
|            |     |     |     |     |     |     |                    |