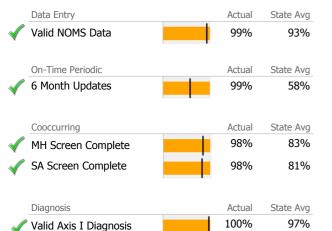

## Data Submission Quality

|              | Data Entry             | Actual | State Avg |
|--------------|------------------------|--------|-----------|
|              | Valid NOMS Data        | 96%    | 97%       |
|              |                        | •      |           |
|              | On-Time Periodic       | Actual | State Avg |
| V            | 6 Month Updates        | 85%    | 79%       |
|              | Cooccurring            | Actual | State Avg |
| $\checkmark$ | MH Screen Complete     | 100%   | 93%       |
| $\checkmark$ | SA Screen Complete     | 100%   | 93%       |
|              |                        | ·      |           |
|              | Diagnosis              | Actual | State Avg |
| $\checkmark$ | Valid Axis I Diagnosis | 100%   | 99%       |
| $\checkmark$ | Valid Axis V GAF Score | 100%   | 80%       |