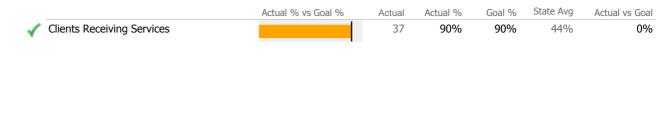

## **Discharge Outcomes**

|                                      | Actual % vs Goal % | Actual | Actual % | Goal % | State Avg | Actual vs Goal |
|--------------------------------------|--------------------|--------|----------|--------|-----------|----------------|
| Treatment Completed Successfully     |                    | 20     | 36%      | 50%    | 31%       | -14%           |
| Recovery                             |                    |        |          |        |           |                |
| National Recovery Measures (NOMS)    | Actual % vs Goal % | Actual | Actual % | Goal % | State Avg | Actual vs Goal |
| Social Support                       |                    | 132    | 78%      | 60%    | 78%       | 18%            |
| Employed                             |                    | 35     | 21%      | 30%    | 17%       | -9%            |
| Stable Living Situation              |                    | 132    | 78%      | 95%    | 80%       | -17%           |
| Improved/Maintained Axis V GAF Score |                    | 75     | 69%      | 75%    | 52%       | -6%            |
| Self Help                            | • I.               | 10     | 6%       | 60%    | 27%       | -54%           |
| Service Utilization                  |                    |        |          |        |           |                |
|                                      | Actual % vs Goal % | Actual | Actual % | Goal % | State Avg | Actual vs Goal |
| Clients Receiving Services           |                    | 109    | 96%      | 90%    | 97%       | 6%             |
| Service Engagement                   |                    |        |          |        |           |                |
| Outpatient                           | Actual % vs Goal % | Actual | Actual % | Goal % | State Avg | Actual vs Goal |
| 2 or more Services within 30 days    |                    | 68     | 96%      | 75%    | 96%       | 21%            |