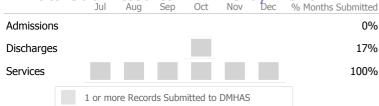

### Data Submitted to DMHAS by Month

100%

87%

|            | Jul | Aug | Sep | Oct | Nov | Dec | % Months Submitted |
|------------|-----|-----|-----|-----|-----|-----|--------------------|
| Admissions |     |     |     |     |     |     | 67%                |
| Discharges |     |     |     |     |     |     | 50%                |
| Services   |     |     |     |     |     |     | 50%                |
|            |     |     |     |     |     |     |                    |