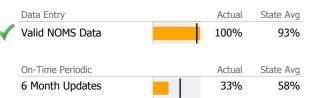

## Data Submission Quality

|              | Data Entry             | Actual | State Avg |
|--------------|------------------------|--------|-----------|
|              | Valid NOMS Data        | 96%    | 97%       |
|              |                        | •      |           |
|              | On-Time Periodic       | Actual | State Avg |
| V            | 6 Month Updates        | 85%    | 79%       |
|              | Cooccurring            | Actual | State Avg |
| $\checkmark$ | MH Screen Complete     | 100%   | 93%       |
| $\checkmark$ | SA Screen Complete     | 100%   | 93%       |
|              |                        | ·      |           |
|              | Diagnosis              | Actual | State Avg |
| $\checkmark$ | Valid Axis I Diagnosis | 100%   | 99%       |
| $\checkmark$ | Valid Axis V GAF Score | 100%   | 80%       |