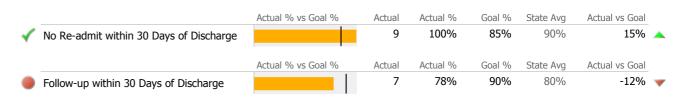

### **Discharge Outcomes**

|                                         | Actual % vs Goal % | Actual | Actual % | Goal % | State Avg | Actual vs Goal |   |
|-----------------------------------------|--------------------|--------|----------|--------|-----------|----------------|---|
| Treatment Completed Successfully        |                    | 5      | 50%      | 65%    | 57%       | -15%           | - |
|                                         | Actual % vs Goal % | Actual | Actual % | Goal % | State Avg | Actual vs Goal |   |
| No Re-admit within 30 Days of Discharge |                    | 7      | 88%      | 85%    | 93%       | 3%             |   |
|                                         | Actual % vs Goal % | Actual | Actual % | Goal % | State Avg | Actual vs Goal |   |
| Follow-up within 30 Days of Discharge   |                    | 5      | 100%     | 90%    | 50%       | 10%            |   |
| Recovery                                |                    |        |          |        |           |                |   |
| National Recovery Measures (NOMS)       | Actual % vs Goal % | Actual | Actual % | Goal % | State Avg | Actual vs Goal |   |
| Stable Living Situation                 |                    | 65     | 97%      | 60%    | 86%       | 37%            |   |
| Social Support                          |                    | 62     | 93%      | 60%    | 76%       | 33%            |   |
| Employed                                |                    | 4      | 6%       | 15%    | 11%       | -9%            |   |
| Improved/Maintained Axis V GAF Score    |                    | 46     | 72%      | 85%    | 50%       | -13%           | - |
| Service Utilization                     |                    |        |          |        |           |                |   |
|                                         | Actual % vs Goal % | Actual | Actual % | Goal % | State Avg | Actual vs Goal |   |
| Clients Receiving Services              |                    | 57     | 100%     | 90%    | 98%       | 10%            |   |

### **Discharge Outcomes**

|                                         | Actual % vs Goal % | Actual | Actual % | Goal % | State Avg | Actual vs Goal |
|-----------------------------------------|--------------------|--------|----------|--------|-----------|----------------|
| Treatment Completed Successfully        |                    | 5      | 38%      | 65%    | 57%       | -27%           |
|                                         | Actual % vs Goal % | Actual | Actual % | Goal % | State Avg | Actual vs Goal |
| No Re-admit within 30 Days of Discharge |                    | 13     | 100%     | 85%    | 93%       | 15%            |
|                                         | Actual % vs Goal % | Actual | Actual % | Goal % | State Avg | Actual vs Goal |
| Follow-up within 30 Days of Discharge   |                    | 1      | 20%      | 90%    | 50%       | -70%           |
| Recovery                                |                    |        |          |        |           |                |
| National Recovery Measures (NOMS)       | Actual % vs Goal % | Actual | Actual % | Goal % | State Avg | Actual vs Goal |
| Stable Living Situation                 |                    | 73     | 96%      | 60%    | 86%       | 36%            |
| Social Support                          |                    | 71     | 93%      | 60%    | 76%       | 33%            |
| Employed                                |                    | 10     | 13%      | 15%    | 11%       | -2%            |
| Improved/Maintained Axis V GAF Score    |                    | 40     | 60%      | 85%    | 50%       | -25%           |
| Service Utilization                     |                    |        |          |        |           |                |
|                                         | Actual % vs Goal % | Actual | Actual % | Goal % | State Avg | Actual vs Goal |
| Clients Receiving Services              |                    | 63     | 100%     | 90%    | 98%       | 10%            |