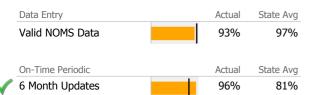

## Data Submission Quality

|              | Data Entry         |   | Actual | State Avg |
|--------------|--------------------|---|--------|-----------|
|              | Valid NOMS Data    |   | 91%    | 93%       |
|              | On-Time Periodic   |   | Actual | State Avg |
| $\checkmark$ | 6 Month Updates    |   | 91%    | 58%       |
|              |                    |   |        |           |
|              | Cooccurring        |   | Actual | State Avg |
|              | MH Screen Complete |   | 81%    | 83%       |
| $\checkmark$ | SA Screen Complete |   | 83%    | 81%       |
|              |                    | • |        |           |