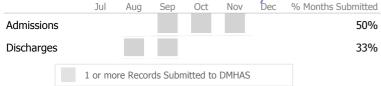

### Data Submitted to DMHAS by Month

|           |   | Jui     | Aug       | Sep     | UCE       | INOV  | Dec | % Months Submitted |
|-----------|---|---------|-----------|---------|-----------|-------|-----|--------------------|
| Admission | S |         |           |         |           |       |     | 0%                 |
| Discharge | S |         |           |         |           |       |     | 17%                |
| Services  |   |         |           |         |           |       |     | 0%                 |
|           |   | 1 or mo | ore Recor | ds Subn | nitted to | DMHAS |     |                    |