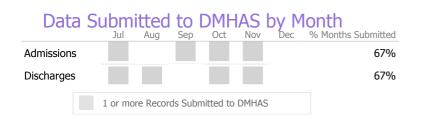

### Data Submitted to DMHAS by Month

100%

87%

|            | Jul | Aug | Sep | Oct | Nov | Dec | % Months Submitted |
|------------|-----|-----|-----|-----|-----|-----|--------------------|
| Admissions |     |     |     |     |     |     | 67%                |
| Discharges |     |     |     |     |     |     | 50%                |
| Services   |     |     |     |     |     |     | 50%                |
|            |     |     |     |     |     |     |                    |