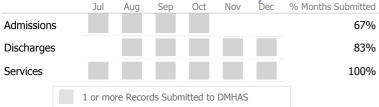

### Data Submitted to DMHAS by Month

100%

87%

|            | Jul | Aug | Sep | Oct | Nov | Dec | % Months Submitted |
|------------|-----|-----|-----|-----|-----|-----|--------------------|
| Admissions |     |     |     |     |     |     | 67%                |
| Discharges |     |     |     |     |     |     | 50%                |
| Services   |     |     |     |     |     |     | 50%                |
|            |     |     |     |     |     |     |                    |