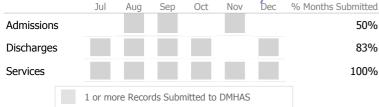

### Data Submitted to DMHAS by Month

100%

87%

|            | Jul | Aug | Sep | Oct | Nov | Dec | % Months Submitted |
|------------|-----|-----|-----|-----|-----|-----|--------------------|
| Admissions |     |     |     |     |     |     | 67%                |
| Discharges |     |     |     |     |     |     | 50%                |
| Services   |     |     |     |     |     |     | 50%                |
|            |     |     |     |     |     |     |                    |