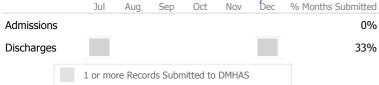

### Data Submitted to DMHAS by Month

|           |   | Jui     | Aug       | Sep     | UCE       | INOV  | Dec | % Months Submitted |
|-----------|---|---------|-----------|---------|-----------|-------|-----|--------------------|
| Admission | S |         |           |         |           |       |     | 0%                 |
| Discharge | S |         |           |         |           |       |     | 17%                |
| Services  |   |         |           |         |           |       |     | 0%                 |
|           |   | 1 or mo | ore Recor | ds Subn | nitted to | DMHAS |     |                    |