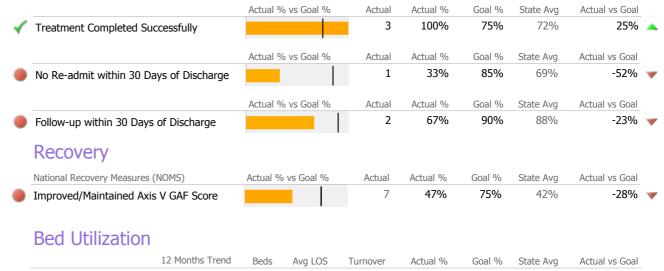

### **Discharge Outcomes**

|                                         | Actual % vs Goal % | Actual | Actual % | Goal % | State Avg | Actual vs Goal |   |
|-----------------------------------------|--------------------|--------|----------|--------|-----------|----------------|---|
| Treatment Completed Successfully        |                    | 5      | 50%      | 65%    | 57%       | -15%           | - |
|                                         | Actual % vs Goal % | Actual | Actual % | Goal % | State Avg | Actual vs Goal |   |
| No Re-admit within 30 Days of Discharge |                    | 7      | 88%      | 85%    | 93%       | 3%             |   |
|                                         | Actual % vs Goal % | Actual | Actual % | Goal % | State Avg | Actual vs Goal |   |
| Follow-up within 30 Days of Discharge   |                    | 5      | 100%     | 90%    | 50%       | 10%            |   |
| Recovery                                |                    |        |          |        |           |                |   |
| National Recovery Measures (NOMS)       | Actual % vs Goal % | Actual | Actual % | Goal % | State Avg | Actual vs Goal |   |
| Stable Living Situation                 |                    | 65     | 97%      | 60%    | 86%       | 37%            |   |
| Social Support                          |                    | 62     | 93%      | 60%    | 76%       | 33%            |   |
| Employed                                |                    | 4      | 6%       | 15%    | 11%       | -9%            |   |
| Improved/Maintained Axis V GAF Score    |                    | 46     | 72%      | 85%    | 50%       | -13%           | - |
| Service Utilization                     |                    |        |          |        |           |                |   |
|                                         | Actual % vs Goal % | Actual | Actual % | Goal % | State Avg | Actual vs Goal |   |
| Clients Receiving Services              |                    | 57     | 100%     | 90%    | 98%       | 10%            |   |

### **Bed Utilization**

|              |                    | 12 Months Tre | end Beds | Avg LOS  | Turnover | Actual % | Goal % | State Avg | Actual vs Goal |
|--------------|--------------------|---------------|----------|----------|----------|----------|--------|-----------|----------------|
| $\checkmark$ | Avg Utilization Ra | ate           | 12       | 633 days | 0.5      | 91%      | 90%    | 93%       | 1%             |
|              |                    | < 90% 90-     | 110%     | >110%    |          |          |        |           |                |