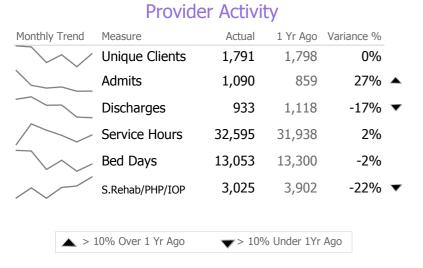

### **Program Activity**

| Measure        | Actual | 1 Yr Ago | Variance % |  |
|----------------|--------|----------|------------|--|
| Unique Clients | 73     | 76       | -4%        |  |
| Admits         | 19     | 12       | 58%        |  |
| Discharges     | 27     | 28       | -4%        |  |
| Service Hours  | 817    | 398      | 105%       |  |