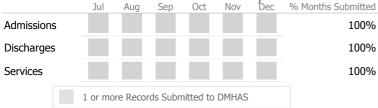

### Data Submitted to DMHAS by Month

|            |   | Jul | Aug | Sep | Oct | Nov | Dec | % Months Submitted |
|------------|---|-----|-----|-----|-----|-----|-----|--------------------|
| Admissions | 5 |     |     |     |     |     |     | 100%               |
| Discharges | ; |     |     |     |     |     |     | 100%               |
| Services   |   |     |     |     |     |     |     | 100%               |
|            |   |     |     |     |     |     |     |                    |