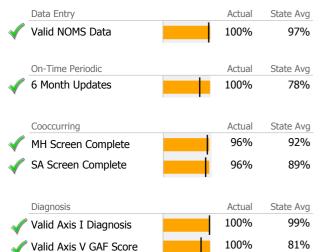

## Data Submission Quality

|              | Data Entry             | Actual | State Avg |
|--------------|------------------------|--------|-----------|
|              | Valid NOMS Data        | 96%    | 97%       |
|              |                        | •      |           |
|              | On-Time Periodic       | Actual | State Avg |
| V            | 6 Month Updates        | 85%    | 79%       |
|              | Cooccurring            | Actual | State Avg |
| $\checkmark$ | MH Screen Complete     | 100%   | 93%       |
| $\checkmark$ | SA Screen Complete     | 100%   | 93%       |
|              |                        | ·      |           |
|              | Diagnosis              | Actual | State Avg |
| $\checkmark$ | Valid Axis I Diagnosis | 100%   | 99%       |
| $\checkmark$ | Valid Axis V GAF Score | 100%   | 80%       |