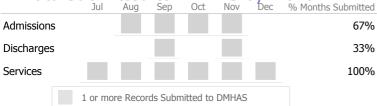

### Data Submitted to DMHAS by Month

100%

87%

|            | Jul | Aug | Sep | Oct | Nov | Dec | % Months Submitted |
|------------|-----|-----|-----|-----|-----|-----|--------------------|
| Admissions |     |     |     |     |     |     | 67%                |
| Discharges |     |     |     |     |     |     | 50%                |
| Services   |     |     |     |     |     |     | 50%                |
|            |     |     |     |     |     |     |                    |