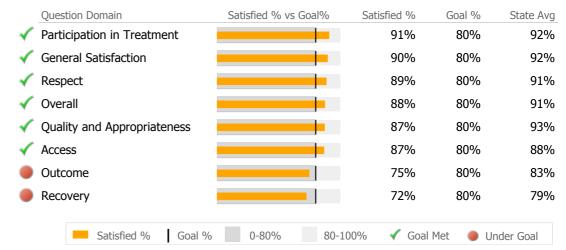

### **Discharge Outcomes**

|                                      | Actual % vs Goal % | Actual | Actual % | Goal % | State Avg | Actual vs Goal |    |
|--------------------------------------|--------------------|--------|----------|--------|-----------|----------------|----|
| Treatment Completed Successfully     |                    | 9      | 33%      | 50%    | 39%       | -17%           |    |
| Recovery                             |                    |        |          |        |           |                |    |
| National Recovery Measures (NOMS)    | Actual % vs Goal % | Actual | Actual % | Goal % | State Avg | Actual vs Goal |    |
| Social Support                       |                    | 70     | 93%      | 60%    | 66%       | 33%            | -  |
| Stable Living Situation              |                    | 74     | 99%      | 95%    | 82%       | 4%             |    |
| Improved/Maintained Axis V GAF Score |                    | 45     | 76%      | 75%    | 49%       | 1%             |    |
| Employed                             | <b>•</b>           | 7      | 9%       | 30%    | 20%       | -21%           |    |
| Service Utilization                  |                    |        |          |        |           |                |    |
|                                      | Actual % vs Goal % | Actual | Actual % | Goal % | State Avg | Actual vs Goal |    |
| Clients Receiving Services           |                    | 47     | 98%      | 90%    | 79%       | 8%             |    |
| Service Engagement                   |                    |        |          |        |           |                |    |
| Outpatient                           | Actual % vs Goal % | Actual | Actual % | Goal % | State Avg | Actual vs Goal |    |
| 2 or more Services within 30 days    |                    | 16     | 89%      | 75%    | 64%       | 14%            | ٠, |