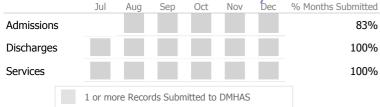

### Data Submitted to DMHAS by Month

100%

87%

|            | Jul | Aug | Sep | Oct | Nov | Dec | % Months Submitted |
|------------|-----|-----|-----|-----|-----|-----|--------------------|
| Admissions |     |     |     |     |     |     | 67%                |
| Discharges |     |     |     |     |     |     | 50%                |
| Services   |     |     |     |     |     |     | 50%                |
|            |     |     |     |     |     |     |                    |