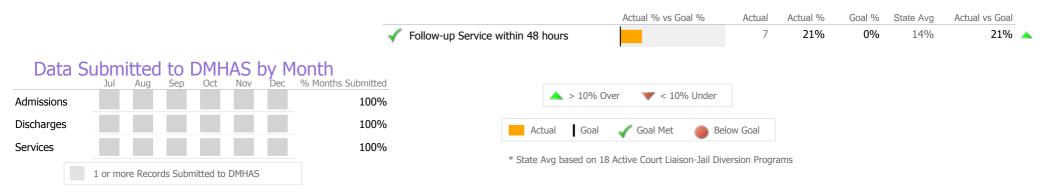

### **Discharge Outcomes**

|                                         | Actual % vs Goal % | Actual | Actual % | Goal % | State Avg | Actual vs Goal |   |
|-----------------------------------------|--------------------|--------|----------|--------|-----------|----------------|---|
| Treatment Completed Successfully        |                    | 5      | 50%      | 65%    | 57%       | -15%           | - |
|                                         | Actual % vs Goal % | Actual | Actual % | Goal % | State Avg | Actual vs Goal |   |
| No Re-admit within 30 Days of Discharge |                    | 7      | 88%      | 85%    | 93%       | 3%             |   |
|                                         | Actual % vs Goal % | Actual | Actual % | Goal % | State Avg | Actual vs Goal |   |
| Follow-up within 30 Days of Discharge   |                    | 5      | 100%     | 90%    | 50%       | 10%            |   |
| Recovery                                |                    |        |          |        |           |                |   |
| National Recovery Measures (NOMS)       | Actual % vs Goal % | Actual | Actual % | Goal % | State Avg | Actual vs Goal |   |
| Stable Living Situation                 |                    | 65     | 97%      | 60%    | 86%       | 37%            |   |
| Social Support                          |                    | 62     | 93%      | 60%    | 76%       | 33%            |   |
| Employed                                |                    | 4      | 6%       | 15%    | 11%       | -9%            |   |
| Improved/Maintained Axis V GAF Score    |                    | 46     | 72%      | 85%    | 50%       | -13%           | - |
| Service Utilization                     |                    |        |          |        |           |                |   |
|                                         | Actual % vs Goal % | Actual | Actual % | Goal % | State Avg | Actual vs Goal |   |
| Clients Receiving Services              |                    | 57     | 100%     | 90%    | 98%       | 10%            |   |

### **Discharge Outcomes**

|                                         | Actual % vs Goal % | Actual | Actual % | Goal % | State Avg | Actual vs Goal |
|-----------------------------------------|--------------------|--------|----------|--------|-----------|----------------|
| Treatment Completed Successfully        |                    | 5      | 38%      | 65%    | 57%       | -27%           |
|                                         | Actual % vs Goal % | Actual | Actual % | Goal % | State Avg | Actual vs Goal |
| No Re-admit within 30 Days of Discharge |                    | 13     | 100%     | 85%    | 93%       | 15%            |
|                                         | Actual % vs Goal % | Actual | Actual % | Goal % | State Avg | Actual vs Goal |
| Follow-up within 30 Days of Discharge   |                    | 1      | 20%      | 90%    | 50%       | -70%           |
| Recovery                                |                    |        |          |        |           |                |
| National Recovery Measures (NOMS)       | Actual % vs Goal % | Actual | Actual % | Goal % | State Avg | Actual vs Goal |
| Stable Living Situation                 |                    | 73     | 96%      | 60%    | 86%       | 36%            |
| Social Support                          |                    | 71     | 93%      | 60%    | 76%       | 33%            |
| Employed                                |                    | 10     | 13%      | 15%    | 11%       | -2%            |
| Improved/Maintained Axis V GAF Score    |                    | 40     | 60%      | 85%    | 50%       | -25%           |
| Service Utilization                     |                    |        |          |        |           |                |
|                                         | Actual % vs Goal % | Actual | Actual % | Goal % | State Avg | Actual vs Goal |
| Clients Receiving Services              |                    | 63     | 100%     | 90%    | 98%       | 10%            |