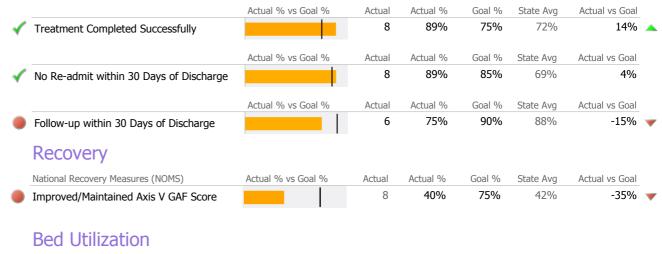

### **Discharge Outcomes**

|                                         | Actual % vs Goal % | Actual | Actual % | Goal % | State Avg | Actual vs Goal |   |
|-----------------------------------------|--------------------|--------|----------|--------|-----------|----------------|---|
| Treatment Completed Successfully        |                    | 5      | 50%      | 65%    | 57%       | -15%           | - |
|                                         | Actual % vs Goal % | Actual | Actual % | Goal % | State Avg | Actual vs Goal |   |
| No Re-admit within 30 Days of Discharge |                    | 7      | 88%      | 85%    | 93%       | 3%             |   |
|                                         | Actual % vs Goal % | Actual | Actual % | Goal % | State Avg | Actual vs Goal |   |
| Follow-up within 30 Days of Discharge   |                    | 5      | 100%     | 90%    | 50%       | 10%            |   |
| Recovery                                |                    |        |          |        |           |                |   |
| National Recovery Measures (NOMS)       | Actual % vs Goal % | Actual | Actual % | Goal % | State Avg | Actual vs Goal |   |
| Stable Living Situation                 |                    | 65     | 97%      | 60%    | 86%       | 37%            |   |
| Social Support                          |                    | 62     | 93%      | 60%    | 76%       | 33%            |   |
| Employed                                |                    | 4      | 6%       | 15%    | 11%       | -9%            |   |
| Improved/Maintained Axis V GAF Score    |                    | 46     | 72%      | 85%    | 50%       | -13%           | - |
| Service Utilization                     |                    |        |          |        |           |                |   |
|                                         | Actual % vs Goal % | Actual | Actual % | Goal % | State Avg | Actual vs Goal |   |
| Clients Receiving Services              |                    | 57     | 100%     | 90%    | 98%       | 10%            |   |

### **Discharge Outcomes**

|                                         | Actual % vs Goal % | Actual | Actual % | Goal % | State Avg | Actual vs Goal |
|-----------------------------------------|--------------------|--------|----------|--------|-----------|----------------|
| Treatment Completed Successfully        |                    | 5      | 38%      | 65%    | 57%       | -27%           |
|                                         | Actual % vs Goal % | Actual | Actual % | Goal % | State Avg | Actual vs Goal |
| No Re-admit within 30 Days of Discharge |                    | 13     | 100%     | 85%    | 93%       | 15%            |
|                                         | Actual % vs Goal % | Actual | Actual % | Goal % | State Avg | Actual vs Goal |
| Follow-up within 30 Days of Discharge   |                    | 1      | 20%      | 90%    | 50%       | -70%           |
| Recovery                                |                    |        |          |        |           |                |
| National Recovery Measures (NOMS)       | Actual % vs Goal % | Actual | Actual % | Goal % | State Avg | Actual vs Goal |
| Stable Living Situation                 |                    | 73     | 96%      | 60%    | 86%       | 36%            |
| Social Support                          |                    | 71     | 93%      | 60%    | 76%       | 33%            |
| Employed                                |                    | 10     | 13%      | 15%    | 11%       | -2%            |
| Improved/Maintained Axis V GAF Score    |                    | 40     | 60%      | 85%    | 50%       | -25%           |
| Service Utilization                     |                    |        |          |        |           |                |
|                                         | Actual % vs Goal % | Actual | Actual % | Goal % | State Avg | Actual vs Goal |
| Clients Receiving Services              |                    | 63     | 100%     | 90%    | 98%       | 10%            |