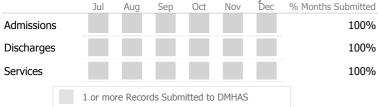

### Data Submitted to DMHAS by Month

|            | Jul     | Aug       | Sep     | Oct      | Nov   | Dec | % Months Submitted |
|------------|---------|-----------|---------|----------|-------|-----|--------------------|
| Admissions |         |           |         |          |       |     | 100%               |
| Discharges |         |           |         |          |       |     | 100%               |
| Services   |         |           |         |          |       |     | 100%               |
|            | 1 or mo | ore Recor | ds Subm | itted to | DMHAS |     |                    |