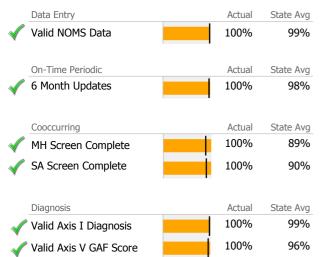

## Data Submission Quality

| Data Entry               | Actual | State Avg |
|--------------------------|--------|-----------|
| √ Valid NOMS Data        | 99%    | 99%       |
|                          |        |           |
| On-Time Periodic         | Actual | State Avg |
| 6 Month Updates          | 100%   | 92%       |
| Cooccurring              | Actual | State Avg |
| √ MH Screen Complete     | 100%   | 86%       |
| 🞻 SA Screen Complete     | 100%   | 86%       |
|                          |        |           |
| Diagnosis                | Actual | State Avg |
| 🗸 Valid Axis I Diagnosis | 100%   | 100%      |
| 🗸 Valid Axis V GAF Score | 100%   | 96%       |