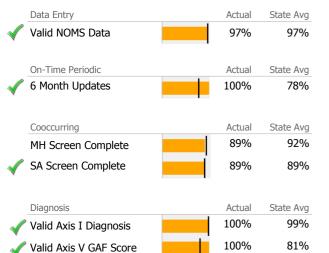

## Data Submission Quality

|              | Data Entry             | Actual | State Avg |
|--------------|------------------------|--------|-----------|
|              | Valid NOMS Data        | 96%    | 97%       |
|              |                        | •      |           |
|              | On-Time Periodic       | Actual | State Avg |
| V            | 6 Month Updates        | 85%    | 79%       |
|              | Cooccurring            | Actual | State Avg |
| $\checkmark$ | MH Screen Complete     | 100%   | 93%       |
| $\checkmark$ | SA Screen Complete     | 100%   | 93%       |
|              |                        | ·      |           |
|              | Diagnosis              | Actual | State Avg |
| $\checkmark$ | Valid Axis I Diagnosis | 100%   | 99%       |
| $\checkmark$ | Valid Axis V GAF Score | 100%   | 80%       |