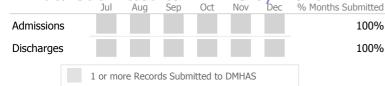

### Data Submitted to DMHAS by Month

|            |   | Jul | Aug | Sep | Oct | Nov | Dec | % Months Submitted |
|------------|---|-----|-----|-----|-----|-----|-----|--------------------|
| Admissions | 5 |     |     |     |     |     |     | 100%               |
| Discharges | ; |     |     |     |     |     |     | 100%               |
| Services   |   |     |     |     |     |     |     | 100%               |
|            |   |     |     |     |     |     |     |                    |