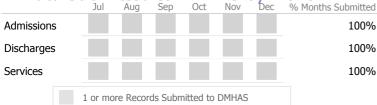

### Data Submitted to DMHAS by Month

|            |   | Jul | Aug | Sep | Oct | Nov | Dec | % Months Submitted |
|------------|---|-----|-----|-----|-----|-----|-----|--------------------|
| Admissions | 5 |     |     |     |     |     |     | 100%               |
| Discharges | ; |     |     |     |     |     |     | 100%               |
| Services   |   |     |     |     |     |     |     | 100%               |
|            |   |     |     |     |     |     |     |                    |