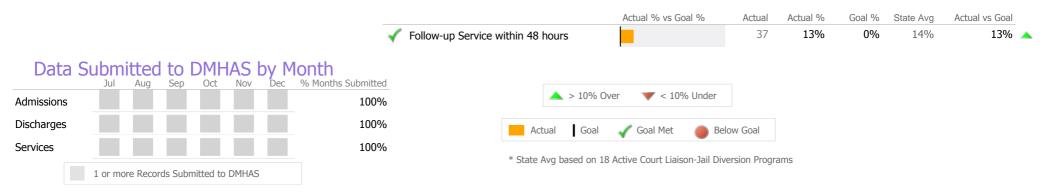

### Data Submitted to DMHAS by Month

|            | Jul     | Aug       | Sep     | Oct      | Nov   | Dec | % Months Submitted |
|------------|---------|-----------|---------|----------|-------|-----|--------------------|
| Admissions |         |           |         |          |       |     | 100%               |
| Discharges |         |           |         |          |       |     | 100%               |
| Services   |         |           |         |          |       |     | 100%               |
|            | 1 or mo | ore Recor | ds Subm | itted to | DMHAS |     |                    |

### Data Submitted to DMHAS by Month

|        | > 10% 0 | ver 🔻 < 10% | 6 Under    |
|--------|---------|-------------|------------|
| Actual | Goal    | 🖌 Goal Met  | Below Goal |

\* State Avg based on 15 Active Assertive Community Treatment Programs