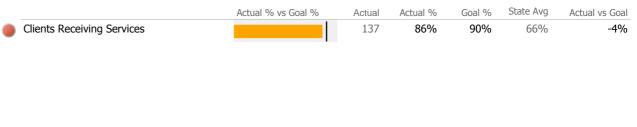

### **Discharge Outcomes**

|                                      | Actual % vs Goal % | Actual | Actual % | Goal % | State Avg | Actual vs Goal |    |
|--------------------------------------|--------------------|--------|----------|--------|-----------|----------------|----|
| Treatment Completed Successfully     |                    | 9      | 33%      | 50%    | 39%       | -17%           |    |
| Recovery                             |                    |        |          |        |           |                |    |
| National Recovery Measures (NOMS)    | Actual % vs Goal % | Actual | Actual % | Goal % | State Avg | Actual vs Goal |    |
| Social Support                       |                    | 70     | 93%      | 60%    | 66%       | 33%            | -  |
| Stable Living Situation              |                    | 74     | 99%      | 95%    | 82%       | 4%             |    |
| Improved/Maintained Axis V GAF Score |                    | 45     | 76%      | 75%    | 49%       | 1%             |    |
| Employed                             | <b>•</b>           | 7      | 9%       | 30%    | 20%       | -21%           |    |
| Service Utilization                  |                    |        |          |        |           |                |    |
|                                      | Actual % vs Goal % | Actual | Actual % | Goal % | State Avg | Actual vs Goal |    |
| Clients Receiving Services           |                    | 47     | 98%      | 90%    | 79%       | 8%             |    |
| Service Engagement                   |                    |        |          |        |           |                |    |
| Outpatient                           | Actual % vs Goal % | Actual | Actual % | Goal % | State Avg | Actual vs Goal |    |
| 2 or more Services within 30 days    |                    | 16     | 89%      | 75%    | 64%       | 14%            | ٠, |