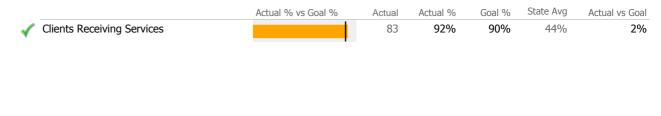

## **Discharge Outcomes**

|                                      | Actual % vs Goal % | Actual | Actual % | Goal % | State Avg | Actual vs Goal |
|--------------------------------------|--------------------|--------|----------|--------|-----------|----------------|
| Treatment Completed Successfully     |                    | 20     | 36%      | 50%    | 31%       | -14%           |
| Recovery                             |                    |        |          |        |           |                |
| National Recovery Measures (NOMS)    | Actual % vs Goal % | Actual | Actual % | Goal % | State Avg | Actual vs Goal |
| Social Support                       |                    | 132    | 78%      | 60%    | 78%       | 18%            |
| Employed                             |                    | 35     | 21%      | 30%    | 17%       | -9%            |
| Stable Living Situation              |                    | 132    | 78%      | 95%    | 80%       | -17%           |
| Improved/Maintained Axis V GAF Score |                    | 75     | 69%      | 75%    | 52%       | -6%            |
| Self Help                            | • I.               | 10     | 6%       | 60%    | 27%       | -54%           |
| Service Utilization                  |                    |        |          |        |           |                |
|                                      | Actual % vs Goal % | Actual | Actual % | Goal % | State Avg | Actual vs Goal |
| Clients Receiving Services           |                    | 109    | 96%      | 90%    | 97%       | 6%             |
| Service Engagement                   |                    |        |          |        |           |                |
| Outpatient                           | Actual % vs Goal % | Actual | Actual % | Goal % | State Avg | Actual vs Goal |
| 2 or more Services within 30 days    |                    | 68     | 96%      | 75%    | 96%       | 21%            |