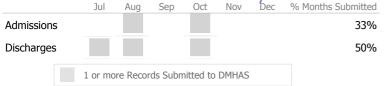

### Data Submitted to DMHAS by Month

|            |   | Jul     | Aug       | Sep     | Oct       | Nov   | Dec | % Months Submitted |
|------------|---|---------|-----------|---------|-----------|-------|-----|--------------------|
| Admissions | 5 |         |           |         |           |       |     | 33%                |
| Discharges | 5 |         |           |         |           |       |     | 0%                 |
|            |   | 1 or mo | ore Recor | ds Subr | nitted to | DMHAS |     |                    |