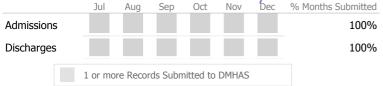

### Data Submitted to DMHAS by Month

100%

87%

|            | Jul | Aug | Sep | Oct | Nov | Dec | % Months Submitted |
|------------|-----|-----|-----|-----|-----|-----|--------------------|
| Admissions |     |     |     |     |     |     | 67%                |
| Discharges |     |     |     |     |     |     | 50%                |
| Services   |     |     |     |     |     |     | 50%                |
|            |     |     |     |     |     |     |                    |