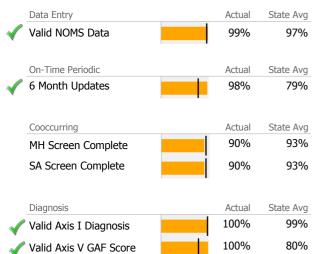

## Data Submission Quality

|              | Data Entry                        |   | Actual | State Avg        |
|--------------|-----------------------------------|---|--------|------------------|
| $\checkmark$ | Valid NOMS Data                   |   | 97%    | 93%              |
|              |                                   | · |        |                  |
|              | On-Time Periodic                  |   | Actual | State Avg        |
|              | 6 Month Updates                   |   | 0%     | 58%              |
|              |                                   |   |        |                  |
|              |                                   |   |        |                  |
|              | Cooccurring                       |   | Actual | State Avg        |
| <b>«</b>     | Cooccurring<br>MH Screen Complete |   | Actual | State Avg<br>83% |
| √<br>√       | 5                                 |   |        | 5                |
| <<br><       | MH Screen Complete                |   | 100%   | 83%              |