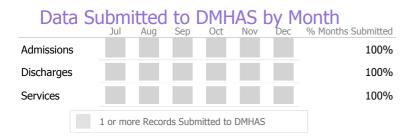

### Data Submitted to DMHAS by Month

|            |   | Jul | Aug | Sep | Oct | Nov | Dec | % Months Submitted |
|------------|---|-----|-----|-----|-----|-----|-----|--------------------|
| Admissions | 5 |     |     |     |     |     |     | 100%               |
| Discharges | ; |     |     |     |     |     |     | 100%               |
| Services   |   |     |     |     |     |     |     | 100%               |
|            |   |     |     |     |     |     |     |                    |