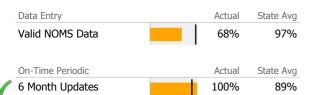

## Data Submission Quality

|              | Data Entry             | Actual | State Avg |
|--------------|------------------------|--------|-----------|
|              | Valid NOMS Data        | 96%    | 97%       |
|              |                        | •      |           |
|              | On-Time Periodic       | Actual | State Avg |
| V            | 6 Month Updates        | 85%    | 79%       |
|              | Cooccurring            | Actual | State Avg |
| $\checkmark$ | MH Screen Complete     | 100%   | 93%       |
| $\checkmark$ | SA Screen Complete     | 100%   | 93%       |
|              |                        | ·      |           |
|              | Diagnosis              | Actual | State Avg |
| $\checkmark$ | Valid Axis I Diagnosis | 100%   | 99%       |
| $\checkmark$ | Valid Axis V GAF Score | 100%   | 80%       |