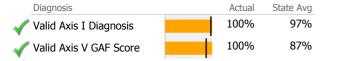

## Data Submission Quality

|              | Data Entry             | Actual | State Avg |
|--------------|------------------------|--------|-----------|
|              | Valid NOMS Data        | 96%    | 97%       |
|              |                        | •      |           |
|              | On-Time Periodic       | Actual | State Avg |
| V            | 6 Month Updates        | 85%    | 79%       |
|              | Cooccurring            | Actual | State Avg |
| $\checkmark$ | MH Screen Complete     | 100%   | 93%       |
| $\checkmark$ | SA Screen Complete     | 100%   | 93%       |
|              |                        | ·      |           |
|              | Diagnosis              | Actual | State Avg |
| $\checkmark$ | Valid Axis I Diagnosis | 100%   | 99%       |
| $\checkmark$ | Valid Axis V GAF Score | 100%   | 80%       |