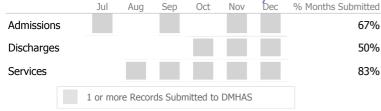

### Data Submitted to DMHAS by Month

|            |   | Jul | Aug | Sep | Oct | Nov | Dec | % Months Submitted |
|------------|---|-----|-----|-----|-----|-----|-----|--------------------|
| Admissions | 5 |     |     |     |     |     |     | 100%               |
| Discharges | ; |     |     |     |     |     |     | 100%               |
| Services   |   |     |     |     |     |     |     | 100%               |
|            |   |     |     |     |     |     |     |                    |