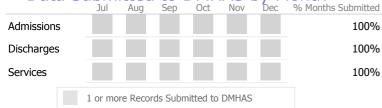

### Data Submitted to DMHAS by Month

|            |   | Jul | Aug | Sep | Oct | Nov | Dec | % Months Submitted |
|------------|---|-----|-----|-----|-----|-----|-----|--------------------|
| Admissions | 5 |     |     |     |     |     |     | 100%               |
| Discharges | ; |     |     |     |     |     |     | 100%               |
| Services   |   |     |     |     |     |     |     | 100%               |
|            |   |     |     |     |     |     |     |                    |

\* State Avg based on 47 Active CSP Programs