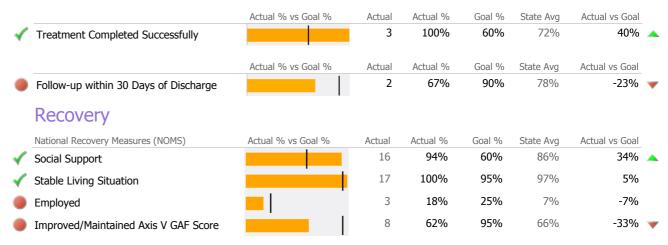

### Discharge Outcomes

| Actual % vs Goal % | Actual             | Actual %                                                                                            | Goal %                                                                                                                                 | State Avg                                                                                                                                                                                                                                                                                                                                                                                                                                                                                                                                                                                                                                                                                                                                                                                                                                                                                                                                                     | Actual vs Goal                                                                                                                                                                                                                                                                                                                                                                                                                                                                                                                                                                                                                                                                                                                                                                                                    |
|--------------------|--------------------|-----------------------------------------------------------------------------------------------------|----------------------------------------------------------------------------------------------------------------------------------------|---------------------------------------------------------------------------------------------------------------------------------------------------------------------------------------------------------------------------------------------------------------------------------------------------------------------------------------------------------------------------------------------------------------------------------------------------------------------------------------------------------------------------------------------------------------------------------------------------------------------------------------------------------------------------------------------------------------------------------------------------------------------------------------------------------------------------------------------------------------------------------------------------------------------------------------------------------------|-------------------------------------------------------------------------------------------------------------------------------------------------------------------------------------------------------------------------------------------------------------------------------------------------------------------------------------------------------------------------------------------------------------------------------------------------------------------------------------------------------------------------------------------------------------------------------------------------------------------------------------------------------------------------------------------------------------------------------------------------------------------------------------------------------------------|
|                    | 2                  | 67%                                                                                                 | 60%                                                                                                                                    | 72%                                                                                                                                                                                                                                                                                                                                                                                                                                                                                                                                                                                                                                                                                                                                                                                                                                                                                                                                                           | 7%                                                                                                                                                                                                                                                                                                                                                                                                                                                                                                                                                                                                                                                                                                                                                                                                                |
| Actual % vs Goal % | Actual             | Actual %                                                                                            | Goal %                                                                                                                                 | State Avg                                                                                                                                                                                                                                                                                                                                                                                                                                                                                                                                                                                                                                                                                                                                                                                                                                                                                                                                                     | Actual vs Goal                                                                                                                                                                                                                                                                                                                                                                                                                                                                                                                                                                                                                                                                                                                                                                                                    |
|                    | 2                  | 100%                                                                                                | 90%                                                                                                                                    | 78%                                                                                                                                                                                                                                                                                                                                                                                                                                                                                                                                                                                                                                                                                                                                                                                                                                                                                                                                                           | 10%                                                                                                                                                                                                                                                                                                                                                                                                                                                                                                                                                                                                                                                                                                                                                                                                               |
|                    |                    |                                                                                                     |                                                                                                                                        |                                                                                                                                                                                                                                                                                                                                                                                                                                                                                                                                                                                                                                                                                                                                                                                                                                                                                                                                                               |                                                                                                                                                                                                                                                                                                                                                                                                                                                                                                                                                                                                                                                                                                                                                                                                                   |
| Actual % vs Goal % | Actual             | Actual %                                                                                            | Goal %                                                                                                                                 | State Avg                                                                                                                                                                                                                                                                                                                                                                                                                                                                                                                                                                                                                                                                                                                                                                                                                                                                                                                                                     | Actual vs Goal                                                                                                                                                                                                                                                                                                                                                                                                                                                                                                                                                                                                                                                                                                                                                                                                    |
|                    | 9                  | 69%                                                                                                 | 60%                                                                                                                                    | 86%                                                                                                                                                                                                                                                                                                                                                                                                                                                                                                                                                                                                                                                                                                                                                                                                                                                                                                                                                           | 9%                                                                                                                                                                                                                                                                                                                                                                                                                                                                                                                                                                                                                                                                                                                                                                                                                |
|                    | 13                 | 100%                                                                                                | 95%                                                                                                                                    | 97%                                                                                                                                                                                                                                                                                                                                                                                                                                                                                                                                                                                                                                                                                                                                                                                                                                                                                                                                                           | 5%                                                                                                                                                                                                                                                                                                                                                                                                                                                                                                                                                                                                                                                                                                                                                                                                                |
|                    | 3                  | 23%                                                                                                 | 25%                                                                                                                                    | 7%                                                                                                                                                                                                                                                                                                                                                                                                                                                                                                                                                                                                                                                                                                                                                                                                                                                                                                                                                            | -2%                                                                                                                                                                                                                                                                                                                                                                                                                                                                                                                                                                                                                                                                                                                                                                                                               |
|                    | 6                  | 50%                                                                                                 | 95%                                                                                                                                    | 66%                                                                                                                                                                                                                                                                                                                                                                                                                                                                                                                                                                                                                                                                                                                                                                                                                                                                                                                                                           | -45% 🔻                                                                                                                                                                                                                                                                                                                                                                                                                                                                                                                                                                                                                                                                                                                                                                                                            |
|                    | Actual % vs Goal % | Actual % vs Goal % Actual<br>Actual % vs Goal % Actual<br>Actual % vs Goal % Actual<br>9<br>13<br>3 | Actual % vs Goal % Actual Actual %   Actual % vs Goal % Actual Actual %   Actual % vs Goal % Actual Actual %   9 69%   13 100%   3 23% | Actual % vs Goal % Actual Actual % Goal %   Actual % vs Goal % 2 100% 90%   Actual % vs Goal % Actual Actual % Goal %   Image: Actual % vs Goal % Actual % Actual % Goal %   Image: Actual % vs Goal % Image: Actual % Actual % Goal %   Image: Actual % vs Goal % Image: Actual % Image: Actual % Goal %   Image: Actual % vs Goal % Image: Actual % Image: Actual % Image: Actual %   Image: Actual % vs Goal % Image: Actual % Image: Actual % Image: Actual % Image: Actual %   Image: Actual % vs Goal % Image: Actual % Image: Actual % Image: Actual % Image: Actual %   Image: Actual % vs Goal % Image: Actual % Image: Actual % Image: Actual % Image: Actual %   Image: Actual % vs Goal % Image: Actual % Image: Actual % Image: Actual % Image: Actual %   Image: Actual % vs Goal % Image: Actual % Image: Actual % Image: Actual % Image: Actual %   Image: Actual % vs Goal % Image: Actual % Image: Actual % Image: Actual % Image: Actual % | Actual % vs Goal % Actual Actual % Goal % State Avg   Actual % vs Goal % Actual Actual % Goal % State Avg   Actual % vs Goal % Actual Actual % Goal % State Avg   Actual % vs Goal % Actual Actual % Goal % State Avg   Image: Actual % Actual % Goal % State Avg   Image: Actual % Actual % Goal % State Avg   Image: Actual % Actual % Goal % State Avg   Image: Actual % Actual % Goal % State Avg   Image: Actual % Actual % Goal % State Avg   Image: Actual % Actual % Goal % State Avg   Image: Actual % Actual % Goal % State Avg   Image: Actual % Actual % Goal % State Avg   Image: Actual % Image: Actual % Image: Actual % Image: Actual %   Image: Actual % Image: Actual % Image: Actual % Image: Actual %   Image: Actual % Image: Actual % Image: Actual % Image: Actual %   Image: Actual % Ima |