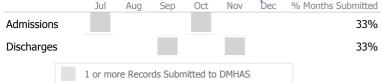

### Data Submitted to DMHAS by Month

|            |   | Jul     | Aug       | Sep     | Oct       | Nov   | Dec | % Months Submitted |
|------------|---|---------|-----------|---------|-----------|-------|-----|--------------------|
| Admissions | 5 |         |           |         |           |       |     | 33%                |
| Discharges | 5 |         |           |         |           |       |     | 0%                 |
|            |   | 1 or mo | ore Recor | ds Subr | nitted to | DMHAS |     |                    |