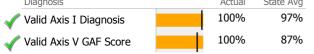

## Data Submission Quality

| Data Entry               | Actual | State Avg |
|--------------------------|--------|-----------|
| Valid NOMS Data          | 91%    | 92%       |
|                          |        |           |
| On-Time Periodic         | Actual | State Avg |
| 6 Month Updates          | 57%    | 70%       |
|                          |        |           |
| Cooccurring              | Actual | State Avg |
| MH Screen Complete       | 88%    | 89%       |
| / SA Screen Complete     | 88%    | 88%       |
| ·                        |        |           |
| Diagnosis                | Actual | State Avg |
| Valid Axis I Diagnosis   | 100%   | 100%      |
|                          | 10070  | 10070     |
| 🧪 Valid Axis V GAF Score | 100%   | 79%       |