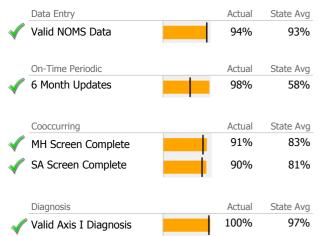

## Data Submission Quality

|              | Data Entry         |   | Actual | State Avg |
|--------------|--------------------|---|--------|-----------|
|              | Valid NOMS Data    |   | 91%    | 93%       |
|              | On-Time Periodic   |   | Actual | State Avg |
| $\checkmark$ | 6 Month Updates    |   | 91%    | 58%       |
|              |                    |   |        |           |
|              | Cooccurring        |   | Actual | State Avg |
|              | MH Screen Complete |   | 81%    | 83%       |
| $\checkmark$ | SA Screen Complete |   | 83%    | 81%       |
|              |                    | • |        |           |