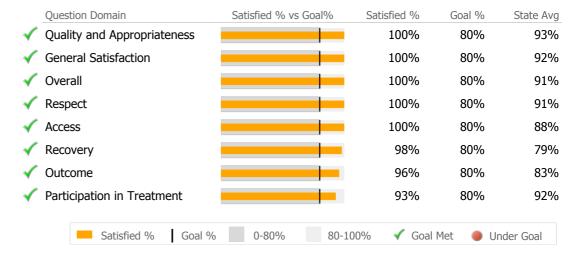

### Recovery

|              | Clients Receiving Services        |                    | N/A    | N/A      | 90%    | 94%       | N/A            | - |
|--------------|-----------------------------------|--------------------|--------|----------|--------|-----------|----------------|---|
|              |                                   | Actual % vs Goal % | Actual | Actual % | Goal % | State Avg | Actual vs Goal |   |
|              | Service Utilization               |                    |        |          |        |           |                |   |
| $\checkmark$ | Employed                          |                    | 33     | 51%      | 35%    | 44%       | 16%            |   |
|              | National Recovery Measures (NOMS) | Actual % vs Goal % | Actual | Actual % | Goal % | State Avg | Actual vs Goal |   |