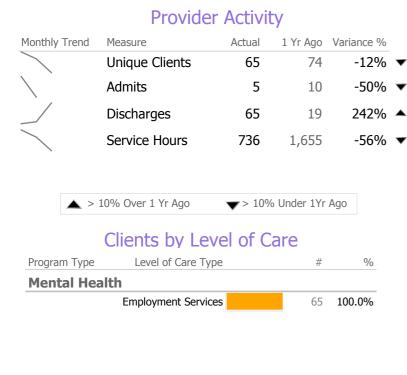

# **Program Activity**

| Measure        | Actual | 1 Yr Ago | Variance % |              |
|----------------|--------|----------|------------|--------------|
| Unique Clients | 65     | 74       | -12%       | $\mathbf{v}$ |
| Admits         | 5      | 10       | -50%       | ▼            |
| Discharges     | 65     | 19       | 242%       |              |
| Service Hours  | 736    | 1,655    | -56%       | •            |