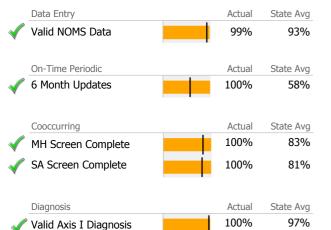

# Data Submission Quality

Valid Axis V GAF Score

|              | Data Entry             | Actu | al S | tate Avg |
|--------------|------------------------|------|------|----------|
| $\checkmark$ | Valid NOMS Data        | 100% | 6    | 93%      |
|              |                        |      |      |          |
|              | On-Time Periodic       | Actu | al S | tate Avg |
| $\checkmark$ | 6 Month Updates        | 89%  | 6    | 58%      |
|              |                        |      |      |          |
|              | Cooccurring            | Actu | al S | tate Avg |
|              | MH Screen Complete     | N/   | А    | 83%      |
|              | SA Screen Complete     | N/   | А    | 81%      |
|              |                        |      |      |          |
|              | Diagnosis              | Actu | al S | tate Avg |
|              | Valid Axis I Diagnosis | 100% | 6    | 97%      |