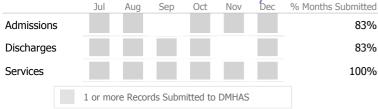

## Data Submitted to DMHAS by Month

87%

100%

|            |   | Jul     | Aug      | Sep     | Oct       | Nov   | Dec | % Months Submitted |
|------------|---|---------|----------|---------|-----------|-------|-----|--------------------|
| Admissions | 5 |         |          |         |           |       |     | 0%                 |
| Discharges | 5 |         |          |         |           |       |     | 0%                 |
| Services   |   |         |          |         |           |       |     | 100%               |
|            |   | 1 or mo | re Recor | ds Subr | nitted to | DMHAS |     |                    |