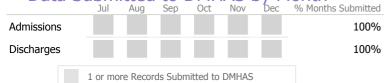

#### Data Submitted to DMHAS by Month

|        | > 10% 0 | ver 🔻 < 10 <sup>0</sup> | % Under |        |
|--------|---------|-------------------------|---------|--------|
| Actual | Goal    | 🞻 Goal Met              | 🔵 Belo  | w Goal |

#### Data Submitted to DMHAS by Month

|            | Jul | Aug | Sep | Oct | Nov | Dec | % Months Submitted |
|------------|-----|-----|-----|-----|-----|-----|--------------------|
| Admissions |     |     |     |     |     |     | 0%                 |
| Discharges |     |     |     |     |     |     | 0%                 |
|            |     |     |     |     |     |     |                    |

## Data Submitted to DMHAS by Month

87%

100%

|            |   | Jul     | Aug      | Sep     | Oct       | Nov   | Dec | % Months Submitted |
|------------|---|---------|----------|---------|-----------|-------|-----|--------------------|
| Admissions | 5 |         |          |         |           |       |     | 0%                 |
| Discharges | 5 |         |          |         |           |       |     | 0%                 |
| Services   |   |         |          |         |           |       |     | 100%               |
|            |   | 1 or mo | re Recor | ds Subr | nitted to | DMHAS |     |                    |

#### Data Submitted to DMHAS by Month

87%

100%

|            | Ju   | Il Aug    | Sep      | Oct       | Nov   | Dec | % Months Submitted |
|------------|------|-----------|----------|-----------|-------|-----|--------------------|
| Admissions | 5    |           |          |           |       |     | 83%                |
| Discharges |      |           |          |           |       |     | 100%               |
| Services   |      |           |          |           |       |     | 100%               |
|            | 1 or | more Reco | ords Sub | mitted to | DMHAS | 5   |                    |

# Data Submitted to DMHAS by Month

|            | Jul    | Aug      | Sep      | Oct       | Nov   | Dec | % Months Submitted |
|------------|--------|----------|----------|-----------|-------|-----|--------------------|
| Admissions |        |          |          |           |       |     | 0%                 |
| Discharges |        |          |          |           |       |     | 0%                 |
|            | 1 or m | ore Reco | rds Subn | nitted to | DMHAS |     |                    |

# Data Submitted to DMHAS by Month

|           |   | Jul     | Aug      | Sep     | Oct       | Nov   | Dec | % Months Submitted |
|-----------|---|---------|----------|---------|-----------|-------|-----|--------------------|
| Admission | S |         |          |         |           |       |     | 0%                 |
| Discharge | S |         |          |         |           |       |     | 0%                 |
|           |   | 1 or mo | re Recor | ds Subr | nitted to | DMHAS |     |                    |