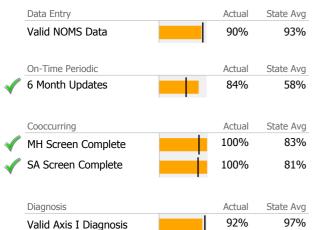

# Data Submission Quality

Valid Axis V GAF Score

|              | Data Entry             | Actu | al S | tate Avg |
|--------------|------------------------|------|------|----------|
| $\checkmark$ | Valid NOMS Data        | 100% | 6    | 93%      |
|              |                        |      |      |          |
|              | On-Time Periodic       | Actu | al S | tate Avg |
| $\checkmark$ | 6 Month Updates        | 89%  | 6    | 58%      |
|              |                        |      |      |          |
|              | Cooccurring            | Actu | al S | tate Avg |
|              | MH Screen Complete     | N/   | А    | 83%      |
|              | SA Screen Complete     | N/   | А    | 81%      |
|              |                        |      |      |          |
|              | Diagnosis              | Actu | al S | tate Avg |
|              | Valid Axis I Diagnosis | 100% | 6    | 97%      |