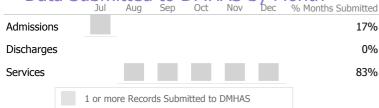

#### Data Submitted to DMHAS by Month

|            |   | Jul     | Aug       | Sep     | Oct       | Nov   | Dec | % Months Submitted |
|------------|---|---------|-----------|---------|-----------|-------|-----|--------------------|
| Admissions | 5 |         |           |         |           |       |     | 0%                 |
| Discharges | 5 |         |           |         |           |       |     | 0%                 |
| Services   |   |         |           |         |           |       |     | 67%                |
|            |   | 1 or mo | ore Recor | ds Subr | nitted to | DMHAS |     |                    |