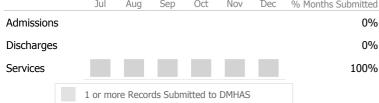

## Data Submitted to DMHAS by Month

87%

100%

|            |   | Jul     | Aug      | Sep     | Oct       | Nov   | Dec | % Months Submitted |
|------------|---|---------|----------|---------|-----------|-------|-----|--------------------|
| Admissions | 5 |         |          |         |           |       |     | 0%                 |
| Discharges | 5 |         |          |         |           |       |     | 0%                 |
| Services   |   |         |          |         |           |       |     | 100%               |
|            |   | 1 or mo | re Recor | ds Subr | nitted to | DMHAS |     |                    |