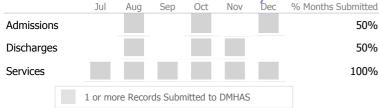

#### Data Submitted to DMHAS by Month

87%

100%

|            | Ju   | Il Aug    | Sep      | Oct       | Nov   | Dec | % Months Submitted |
|------------|------|-----------|----------|-----------|-------|-----|--------------------|
| Admissions | 5    |           |          |           |       |     | 83%                |
| Discharges |      |           |          |           |       |     | 100%               |
| Services   |      |           |          |           |       |     | 100%               |
|            | 1 or | more Reco | ords Sub | mitted to | DMHAS | 5   |                    |