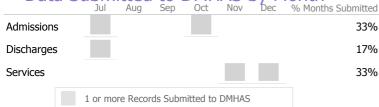

# Data Submitted to Sep OCt Nov Dec % Months Submitted

|     | <b>^</b> > | 10% Ove | r | ▼ < 10%  | Under |        |
|-----|------------|---------|---|----------|-------|--------|
| Act | ual        | Goal    | < | Goal Met | Belo  | w Goal |

#### Data Submitted to DMHAS by Month

|            | Jul     | Aug       | Sep     | Oct       | Nov   | Dec | % Months Submitted |
|------------|---------|-----------|---------|-----------|-------|-----|--------------------|
| Admissions |         |           |         |           |       |     | 83%                |
| Discharges |         |           |         |           |       |     | 67%                |
| Services   |         |           |         |           |       |     | 0%                 |
|            | 1 or mo | ore Recor | ds Subr | nitted to | DMHAS |     |                    |

#### Data Submitted to DMHAS by Month

|            |   | Jul     | Aug       | Sep     | Oct       | Nov   | Dec | % Months Submitted |
|------------|---|---------|-----------|---------|-----------|-------|-----|--------------------|
| Admissions | 5 |         |           |         |           |       |     | 0%                 |
| Discharges | 5 |         |           |         |           |       |     | 0%                 |
| Services   |   |         |           |         |           |       |     | 67%                |
|            |   | 1 or mo | ore Recor | ds Subr | nitted to | DMHAS |     |                    |