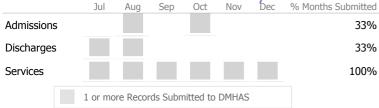

## Data Submitted to DMHAS by Month

87%

100%

|            |   | Jul     | Aug      | Sep     | Oct       | Nov   | Dec | % Months Submitted |
|------------|---|---------|----------|---------|-----------|-------|-----|--------------------|
| Admissions | 5 |         |          |         |           |       |     | 0%                 |
| Discharges | 5 |         |          |         |           |       |     | 0%                 |
| Services   |   |         |          |         |           |       |     | 100%               |
|            |   | 1 or mo | re Recor | ds Subr | nitted to | DMHAS |     |                    |