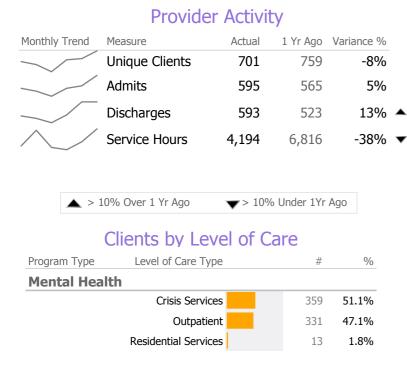

| Measure        | Actual | 1 Yr Ago | Variance % |  |
|----------------|--------|----------|------------|--|
| Unique Clients | 109    | 89       | 22%        |  |
| Admits         | 140    | 108      | 30%        |  |
| Discharges     | 147    | 107      | 37%        |  |

## **Program Activity**

| Measure        | Actual | 1 Yr Ago | Variance % |
|----------------|--------|----------|------------|
| Unique Clients | 4      |          |            |
| Admits         | 4      | -        |            |
| Discharges     | 2      | -        |            |
| Service Hours  | 36     | -        |            |

\* State Avg based on 39 Active Residential Support Programs

| Measure        | Actual | 1 Yr Ago | Variance % |   |
|----------------|--------|----------|------------|---|
| Unique Clients | 66     | 74       | -11%       | • |
| Admits         | 99     | 112      | -12%       | ▼ |
| Discharges     | 98     | 112      | -13%       | ▼ |

Mental Health - Residential Services - Residential Support

**Program Activity** 

| Measure        | Actual | 1 Yr Ago | Variance % |  |
|----------------|--------|----------|------------|--|
| Unique Clients | 3      | 1        | 200% 🔺     |  |
| Admits         | 2      | -        |            |  |
| Discharges     | -      | -        |            |  |
| Service Hours  | 61     | -        |            |  |

\* State Avg based on 39 Active Residential Support Programs

| Measure        | Actual | 1 Yr Ago | Variance % |  |
|----------------|--------|----------|------------|--|
| Unique Clients | 106    | 80       | 33%        |  |
| Admits         | 152    | 103      | 48%        |  |
| Discharges     | 152    | 110      | 38%        |  |

# **Program Activity**

| Measure        | Actual | 1 Yr Ago | Variance % |
|----------------|--------|----------|------------|
| Unique Clients | 6      | 6        | 0%         |
| Admits         | -      | 1        | -100% 🔻    |
| Discharges     | -      | -        |            |
| Service Hours  | 150    | 146      | 3%         |

\* State Avg based on 39 Active Residential Support Programs

| Measure        | Actual | 1 Yr Ago | Variance % |
|----------------|--------|----------|------------|
| Unique Clients | 0      |          |            |
| Admits         | -      | -        |            |
| Discharges     | -      | -        |            |
| Service Hours  | -      | -        |            |
|                |        |          |            |

## **Program Activity**

| Measure        | Actual | 1 Yr Ago | Variance % |
|----------------|--------|----------|------------|
| Unique Clients | 9      | 16       | -44% 🔻     |
| Admits         | -      | -        |            |
| Discharges     | -      | 7        | -100% 🔻    |
| Service Hours  | 143    | 170      | -16% 🔻     |

## **Program Activity**

| Measure        | Actual | 1 Yr Ago | Variance % |
|----------------|--------|----------|------------|
| Unique Clients | 30     | 28       | 7%         |
| Admits         | 5      | 8        | -38% 🔻     |
| Discharges     | 5      | 6        | -17% 🔻     |
| Service Hours  | 144    | 174      | -18% 🔻     |

#### Data Submitted to DMHAS by Month

100%

87%

|        | > 10% 0 | ver 🔻 < 109 | % Under    |
|--------|---------|-------------|------------|
| Actual | Goal    | 🖌 Goal Met  | Below Goal |

| Measure        | Actual | 1 Yr Ago | Variance % |   |
|----------------|--------|----------|------------|---|
| Unique Clients | 24     | 20       | 20%        |   |
| Admits         | 3      | 6        | -50%       | ▼ |
| Discharges     | 2      | 3        | -33%       | ▼ |
| Service Hours  | 288    | 329      | -12%       | ▼ |

## **Program Activity**

| Measure        | Actual | 1 Yr Ago | Variance % |  |
|----------------|--------|----------|------------|--|
| Unique Clients | 41     | 33       | 24%        |  |
| Admits         | 13     | 9        | 44%        |  |
| Discharges     | 13     | 12       | 8%         |  |
| Service Hours  | 420    | 339      | 24%        |  |

## **Program Activity**

| Measure        | Actual | 1 Yr Ago | Variance % |
|----------------|--------|----------|------------|
| Unique Clients | 19     | 48       | -60% 🔻     |
| Admits         | 13     | 31       | -58% 🔻     |
| Discharges     | 13     | 33       | -61% 🔻     |
| Service Hours  | 2,091  | 4,524    | -54% 🔻     |

## **Program Activity**

| Measure        | Actual | 1 Yr Ago | Variance % |   |
|----------------|--------|----------|------------|---|
| Unique Clients | 56     | 47       | 19%        |   |
| Admits         | 22     | 43       | -49%       | ▼ |
| Discharges     | 25     | 13       | 92%        |   |
| Service Hours  | 72     | 286      | -75%       | • |

#### **Program Activity**

| Measure        | Actual | 1 Yr Ago | Variance % |   |
|----------------|--------|----------|------------|---|
| Unique Clients | 56     | 161      | -65%       | ▼ |
| Admits         | -      | 20       | -100%      | ▼ |
| Discharges     | -      | 4        | -100%      | ▼ |
| Service Hours  | 203    | 346      | -41%       | ▼ |

## **Program Activity**

| Measure        | Actual | 1 Yr Ago | Variance % |
|----------------|--------|----------|------------|
| Unique Clients | 97     | 89       | 9%         |
| Admits         | 29     | 32       | -9%        |
| Discharges     | 27     | 24       | 13% 🔺      |
| Service Hours  | 588    | 503      | 17% 🔺      |

### Program Activity

| Measure        | Actual | 1 Yr Ago | Variance % |
|----------------|--------|----------|------------|
| Unique Clients | 0      |          |            |
| Admits         | -      | -        |            |
| Discharges     | -      | -        |            |
| Service Hours  | -      | -        |            |
|                |        |          |            |

Mental Health - Case Management - Standard Case Management

**Program Activity** 

| Measure        | Actual | 1 Yr Ago | Variance % |
|----------------|--------|----------|------------|
| Unique Clients | 0      |          |            |
| Admits         | -      | -        |            |
| Discharges     | -      | -        |            |
| Service Hours  | -      | -        |            |

\* State Avg based on 31 Active Standard Case Management Programs

| Measure        | Actual | 1 Yr Ago | Variance % |  |
|----------------|--------|----------|------------|--|
| Unique Clients | 79     | 75       | 5%         |  |
| Admits         | 113    | 92       | 23%        |  |
| Discharges     | 109    | 92       | 18%        |  |