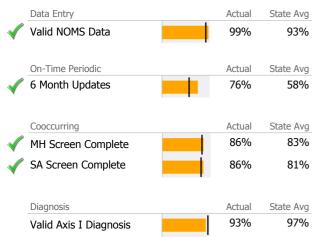

# Data Submission Quality

Valid Axis V GAF Score

| Data Entry               | Actual | State Avg |
|--------------------------|--------|-----------|
| Valid NOMS Data          | 92%    | 93%       |
|                          |        |           |
| On-Time Periodic         | Actual | State Avg |
| 6 Month Updates          | N/A    | 58%       |
|                          |        |           |
| Cooccurring              | Actual | State Avg |
| MH Screen Complete       | 100%   | 83%       |
| SA Screen Complete       | 100%   | 81%       |
|                          |        |           |
| Diagnosis                | Actual | State Avg |
| Diagriosis               | Actual | State Avy |
| 🖉 Valid Axis I Diagnosis | 100%   | 97%       |