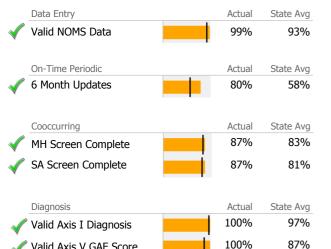

# Data Submission Quality

Valid Axis V GAF Score

| Data Entry               | Actual | State Avg |
|--------------------------|--------|-----------|
| Valid NOMS Data          | 92%    | 93%       |
|                          |        |           |
| On-Time Periodic         | Actual | State Avg |
| 6 Month Updates          | N/A    | 58%       |
|                          |        |           |
| Cooccurring              | Actual | State Avg |
| MH Screen Complete       | 100%   | 83%       |
| SA Screen Complete       | 100%   | 81%       |
|                          |        |           |
| Diagnosis                | Actual | State Avg |
| Diagriosis               | Actual | State Avy |
| 🖉 Valid Axis I Diagnosis | 100%   | 97%       |