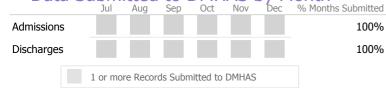

#### Data Submitted to DMHAS by Month

100%

87%

|        | > 10% Ov | er       | ▼ < 10%  | Under |        |
|--------|----------|----------|----------|-------|--------|
| Actual | Goal     | <b>«</b> | Goal Met | Belo  | w Goal |