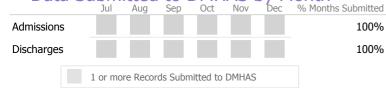

#### Data Submitted to DMHAS by Month

87%

100%

|            | Ju   | Il Aug    | Sep      | Oct       | Nov   | Dec | % Months Submitted |
|------------|------|-----------|----------|-----------|-------|-----|--------------------|
| Admissions | 5    |           |          |           |       |     | 83%                |
| Discharges |      |           |          |           |       |     | 100%               |
| Services   |      |           |          |           |       |     | 100%               |
|            | 1 or | more Reco | ords Sub | mitted to | DMHAS | 5   |                    |