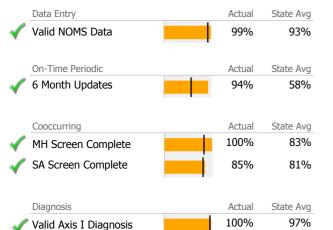

# Data Submission Quality

✓ Valid Axis V GAF Score

| Data Entry          |        |   | Actual | State Avg |
|---------------------|--------|---|--------|-----------|
| Valid NOMS Date     | а      |   | 98%    | 93%       |
| On-Time Periodic    |        |   | Actual | State Avg |
| 6 Month Update      | 25     |   | 21%    | 58%       |
| Cooccurring         |        |   | Actual | State Avg |
| MH Screen Com       | plete  |   | N/A    | 83%       |
| SA Screen Com       | plete  | İ | N/A    | 81%       |
|                     |        |   |        |           |
| Diagnosis           |        |   | Actual | State Avg |
| 🞻 Valid Axis I Diag | jnosis |   | 100%   | 97%       |