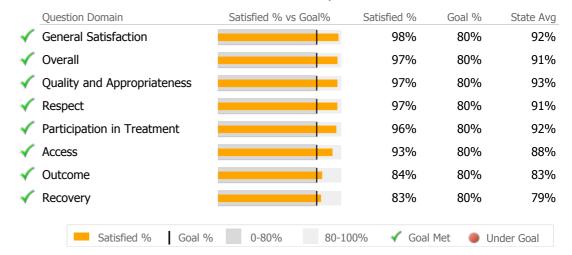

#### Consumer Satisfaction Survey (Based on 126 FY16 Surveys)

#### Crisis

|                                                     | Actual % vs Goal % | Actual | Actual % | Goal % | State Avg | Actual vs Goal |  |
|-----------------------------------------------------|--------------------|--------|----------|--------|-----------|----------------|--|
| $\checkmark$ Evaluation within 1.5 hours of Request |                    | 137    | 98%      | 75%    | 67%       | 23%            |  |
| Community Location Evaluation                       |                    | 131    | 94%      | 80%    | 77%       | 14%            |  |
| Follow-up Service within 48 hours                   |                    | 66     | 99%      | 90%    | 59%       | 9%             |  |
|                                                     |                    |        |          |        |           |                |  |

## **Discharge Outcomes**

|        |                                 | Actual % vs Goal % | Actual | Actual % | Goal % | State Avg | Actual vs Goal |
|--------|---------------------------------|--------------------|--------|----------|--------|-----------|----------------|
| 🗸 Tre  | eatment Completed Successfully  |                    | 2      | 100%     | 50%    | 92%       | 50%            |
| Re     | ecovery                         |                    |        |          |        |           |                |
| Nati   | cional Recovery Measures (NOMS) | Actual % vs Goal % | Actual | Actual % | Goal % | State Avg | Actual vs Goal |
| / Soc  | cial Support                    |                    | 4      | 100%     | 60%    | 89%       | 40%            |
| 🌈 Sta  | able Living Situation           |                    | 4      | 100%     | 85%    | 93%       | 15%            |
| 📕 Em   | ployed                          |                    | 0      | 0%       | 25%    | 13%       | -25%           |
| Se     | ervice Utilization              |                    |        |          |        |           |                |
|        |                                 | Actual % vs Goal % | Actual | Actual % | Goal % | State Avg | Actual vs Goal |
| 🎸 Clie | ents Receiving Services         |                    | 2      | 100%     | 90%    | 97%       | 10%            |

#### Crisis

|              |                                        | Actual % vs Goal % | Actual | Actual % | Goal % | State Avg | Actual vs Goal |  |
|--------------|----------------------------------------|--------------------|--------|----------|--------|-----------|----------------|--|
| $\checkmark$ | Evaluation within 1.5 hours of Request |                    | 96     | 98%      | 75%    | 67%       | 23%            |  |
| <b>«</b>     | Community Location Evaluation          |                    | 93     | 95%      | 80%    | 77%       | 15%            |  |
| $\checkmark$ | Follow-up Service within 48 hours      |                    | 60     | 97%      | 90%    | 59%       | 7%             |  |

## Discharge Outcomes

|              |                                   | Actual % vs Goal % | Actual | Actual % | Goal % | State Avg | Actual vs Goal |   |
|--------------|-----------------------------------|--------------------|--------|----------|--------|-----------|----------------|---|
|              | Treatment Completed Successfully  |                    | N/A    | N/A      | 50%    | 92%       | N/A            |   |
|              | Recovery                          |                    |        |          |        |           |                |   |
|              | National Recovery Measures (NOMS) | Actual % vs Goal % | Actual | Actual % | Goal % | State Avg | Actual vs Goal |   |
| $\checkmark$ | Employed                          |                    | 1      | 33%      | 25%    | 13%       | 8%             |   |
| $\checkmark$ | Social Support                    |                    | 2      | 67%      | 60%    | 89%       | 7%             |   |
|              | Stable Living Situation           |                    | 2      | 67%      | 85%    | 93%       | -18%           | - |
|              | Service Utilization               |                    |        |          |        |           |                |   |
|              |                                   | Actual % vs Goal % | Actual | Actual % | Goal % | State Avg | Actual vs Goal |   |
|              | Clients Receiving Services        |                    | 2      | 67%      | 90%    | 97%       | -23%           | • |

#### Crisis

|                                        | Actual % vs Goal % | Actual | Actual % | Goal % | State Avg | Actual vs Goal |  |
|----------------------------------------|--------------------|--------|----------|--------|-----------|----------------|--|
| Evaluation within 1.5 hours of Request |                    | 136    | 100%     | 75%    | 67%       | 25% 🔺          |  |
| Community Location Evaluation          |                    | 101    | 74%      | 80%    | 77%       | -6%            |  |
| Follow-up Service within 48 hours      |                    | 113    | 99%      | 90%    | 59%       | 9%             |  |

## Discharge Outcomes

|                                   | Actual % vs Goal % | Actual | Actual % | Goal % | State Avg | Actual vs Goal |   |
|-----------------------------------|--------------------|--------|----------|--------|-----------|----------------|---|
| Treatment Completed Successfully  |                    | N/A    | N/A      | 50%    | 92%       | N/A            |   |
| Recovery                          |                    |        |          |        |           |                |   |
| National Recovery Measures (NOMS) | Actual % vs Goal % | Actual | Actual % | Goal % | State Avg | Actual vs Goal |   |
| 🗸 Social Support                  |                    | 5      | 83%      | 60%    | 89%       | 23%            |   |
| Stable Living Situation           |                    | 4      | 67%      | 85%    | 93%       | -18%           | - |
| Employed                          |                    | 0      | 0%       | 25%    | 13%       | -25%           | - |
| Service Utilization               |                    |        |          |        |           |                |   |
|                                   | Actual % vs Goal % | Actual | Actual % | Goal % | State Avg | Actual vs Goal |   |
| Clients Receiving Services        |                    | 4      | 67%      | 90%    | 97%       | -23%           | - |

### **Discharge Outcomes**

 $\checkmark$ 

|        |                                    | Actual % vs Goal % | Actual | Actual % | Goal % | State Avg | Actual vs Goal |   |
|--------|------------------------------------|--------------------|--------|----------|--------|-----------|----------------|---|
| Tre    | eatment Completed Successfully     |                    | N/A    | N/A      | 50%    | 39%       | N/A            |   |
| Re     | ecovery                            |                    |        |          |        |           |                |   |
| Nati   | ional Recovery Measures (NOMS)     | Actual % vs Goal % | Actual | Actual % | Goal % | State Avg | Actual vs Goal |   |
| 🗸 Soc  | ial Support                        |                    | 8      | 89%      | 60%    | 66%       | 29%            |   |
| 🔵 Sta  | ble Living Situation               | i                  | 8      | 89%      | 95%    | 82%       | -6%            |   |
| 📕 Em   | ployed                             | <u> </u>           | 2      | 22%      | 30%    | 20%       | -8%            |   |
| 📕 Imp  | proved/Maintained Axis V GAF Score |                    | 6      | 67%      | 75%    | 49%       | -8%            |   |
| Se     | ervice Utilization                 |                    |        |          |        |           |                |   |
|        |                                    | Actual % vs Goal % | Actual | Actual % | Goal % | State Avg | Actual vs Goal |   |
| 🌈 Clie | ents Receiving Services            |                    | 9      | 100%     | 90%    | 79%       | 10%            |   |
| Se     | ervice Engagement                  |                    |        |          |        |           |                |   |
| Ou     | tpatient                           | Actual % vs Goal % | Actual | Actual % | Goal % | State Avg | Actual vs Goal |   |
| 2 0    | r more Services within 30 days     |                    | 0      | 0%       | 75%    | 64%       | -75%           | • |

#### **Discharge Outcomes**

|              |                                      | Actual % vs Goal % | Actual | Actual % | Goal % | State Avg | Actual vs Goal |   |
|--------------|--------------------------------------|--------------------|--------|----------|--------|-----------|----------------|---|
|              | Treatment Completed Successfully     |                    | 2      | 40%      | 50%    | 39%       | -10%           | - |
|              |                                      |                    |        |          |        |           |                |   |
|              | Recovery                             |                    |        |          |        |           |                |   |
|              | National Recovery Measures (NOMS)    | Actual % vs Goal % | Actual | Actual % | Goal % | State Avg | Actual vs Goal |   |
| $\checkmark$ | Social Support                       |                    | 28     | 93%      | 60%    | 66%       | 33%            |   |
|              | Stable Living Situation              |                    | 26     | 87%      | 95%    | 82%       | -8%            |   |
|              | Employed                             | <u> </u>           | 6      | 20%      | 30%    | 20%       | -10%           |   |
|              | Improved/Maintained Axis V GAF Score | <u> </u>           | 15     | 58%      | 75%    | 49%       | -17%           | - |
|              | Coursian Utilization                 |                    |        |          |        |           |                |   |
|              | Service Utilization                  |                    |        |          |        |           |                |   |
|              |                                      | Actual % vs Goal % | Actual | Actual % | Goal % | State Avg | Actual vs Goal |   |
|              | Clients Receiving Services           |                    | 20     | 80%      | 90%    | 79%       | -10%           |   |
|              | Service Engagement                   |                    |        |          |        |           |                |   |
|              | Outpatient                           | Actual % vs Goal % | Actual | Actual % | Goal % | State Avg | Actual vs Goal |   |
|              | 2 or more Services within 30 days    |                    | 3      | 60%      | 75%    | 64%       | -15%           | - |
|              |                                      |                    |        |          |        |           |                |   |

## **Discharge Outcomes**

|              |                                      | Actual % vs Goal % | Actual | Actual % | Goal % | State Avg | Actual vs Goal |         |
|--------------|--------------------------------------|--------------------|--------|----------|--------|-----------|----------------|---------|
| $\checkmark$ | Treatment Completed Successfully     |                    | 1      | 50%      | 50%    | 39%       | 0%             |         |
|              | Recovery                             |                    |        |          |        |           |                |         |
|              | National Recovery Measures (NOMS)    | Actual % vs Goal % | Actual | Actual % | Goal % | State Avg | Actual vs Goal |         |
| $\checkmark$ | Improved/Maintained Axis V GAF Score |                    | 20     | 95%      | 75%    | 49%       | 20%            | <b></b> |
| $\checkmark$ | Stable Living Situation              |                    | 24     | 100%     | 95%    | 82%       | 5%             |         |
|              | Social Support                       |                    | 14     | 58%      | 60%    | 66%       | -2%            |         |
|              | Employed                             |                    | 3      | 12%      | 30%    | 20%       | -18%           | •       |
|              | Service Utilization                  |                    |        |          |        |           |                |         |
|              |                                      | Actual % vs Goal % | Actual | Actual % | Goal % | State Avg | Actual vs Goal |         |
| $\checkmark$ | Clients Receiving Services           |                    | 22     | 100%     | 90%    | 79%       | 10%            |         |
|              | Service Engagement                   |                    |        |          |        |           |                |         |
|              | Outpatient                           | Actual % vs Goal % | Actual | Actual % | Goal % | State Avg | Actual vs Goal |         |
| $\checkmark$ | 2 or more Services within 30 days    |                    | 3      | 100%     | 75%    | 64%       | 25%            |         |
|              |                                      |                    |        |          |        |           |                |         |

#### **Discharge Outcomes**

|              |                                      | Actual % vs Goal % | Actual | Actual % | Goal % | State Avg | Actual vs Goal |  |
|--------------|--------------------------------------|--------------------|--------|----------|--------|-----------|----------------|--|
| ∢            | Treatment Completed Successfully     |                    | 11     | 85%      | 50%    | 39%       | 35%            |  |
|              | Recovery                             |                    |        |          |        |           |                |  |
|              | National Recovery Measures (NOMS)    | Actual % vs Goal % | Actual | Actual % | Goal % | State Avg | Actual vs Goal |  |
| $\checkmark$ | Social Support                       |                    | 33     | 79%      | 60%    | 66%       | 19%            |  |
| <b>«</b>     | Improved/Maintained Axis V GAF Score |                    | 34     | 100%     | 75%    | 49%       | 25%            |  |
|              | Employed                             |                    | 11     | 26%      | 30%    | 20%       | -4%            |  |
|              | Stable Living Situation              |                    | 37     | 88%      | 95%    | 82%       | -7%            |  |
|              | Service Utilization                  |                    |        |          |        |           |                |  |
|              |                                      | Actual % vs Goal % | Actual | Actual % | Goal % | State Avg | Actual vs Goal |  |
| $\checkmark$ | Clients Receiving Services           |                    | 29     | 100%     | 90%    | 79%       | 10%            |  |
|              | Service Engagement                   |                    |        |          |        |           |                |  |
|              | Outpatient                           | Actual % vs Goal % | Actual | Actual % | Goal % | State Avg | Actual vs Goal |  |
| ∢            | 2 or more Services within 30 days    |                    | 12     | 92%      | 75%    | 64%       | 17%            |  |

#### **Discharge Outcomes**

|              |                                      | Actual % vs Goal % | Actual | Actual % | Goal % | State Avg | Actual vs Goal |          |
|--------------|--------------------------------------|--------------------|--------|----------|--------|-----------|----------------|----------|
| $\checkmark$ | Treatment Completed Successfully     |                    | 12     | 92%      | 50%    | 39%       | 42%            |          |
|              | Recovery                             |                    |        |          |        |           |                |          |
|              | National Recovery Measures (NOMS)    | Actual % vs Goal % | Actual | Actual % | Goal % | State Avg | Actual vs Goal |          |
| $\checkmark$ | Social Support                       |                    | 19     | 100%     | 60%    | 66%       | 40%            |          |
|              | Stable Living Situation              |                    | 17     | 89%      | 95%    | 82%       | -6%            |          |
| $\checkmark$ | Improved/Maintained Axis V GAF Score |                    | 10     | 77%      | 75%    | 49%       | 2%             |          |
|              | Employed                             |                    | 0      | 0%       | 30%    | 20%       | -30%           | -        |
|              | Service Utilization                  |                    |        |          |        |           |                |          |
|              |                                      | Actual % vs Goal % | Actual | Actual % | Goal % | State Avg | Actual vs Goal |          |
| $\checkmark$ | Clients Receiving Services           |                    | 6      | 100%     | 90%    | 79%       | 10%            |          |
|              | Service Engagement                   |                    |        |          |        |           |                |          |
|              | Outpatient                           | Actual % vs Goal % | Actual | Actual % | Goal % | State Avg | Actual vs Goal |          |
| $\checkmark$ | 2 or more Services within 30 days    |                    | 13     | 100%     | 75%    | 64%       | 25%            |          |
|              |                                      |                    |        |          |        |           |                |          |
| V            | 2 or more Services within 30 days    |                    | 13     | 100%     | 75%    | 64%       | 25%            | <b>^</b> |

### **Discharge Outcomes**

|                                      | Actual % vs Goal % | Actual | Actual % | Goal % | State Avg | Actual vs Goal |
|--------------------------------------|--------------------|--------|----------|--------|-----------|----------------|
| Treatment Completed Successfully     |                    | 15     | 60%      | 50%    | 39%       | 10%            |
| Recovery                             |                    |        |          |        |           |                |
| National Recovery Measures (NOMS)    | Actual % vs Goal % | Actual | Actual % | Goal % | State Avg | Actual vs Goal |
| Stable Living Situation              |                    | 55     | 96%      | 95%    | 82%       | 1%             |
| Employed                             | <b>–</b>           | 8      | 14%      | 30%    | 20%       | -16%           |
| Social Support                       | I                  | 21     | 37%      | 60%    | 66%       | -23%           |
| Improved/Maintained Axis V GAF Score |                    | 25     | 71%      | 75%    | 49%       | -4%            |
| Service Utilization                  |                    |        |          |        |           |                |
|                                      | Actual % vs Goal % | Actual | Actual % | Goal % | State Avg | Actual vs Goal |
| Clients Receiving Services           |                    | 24     | 75%      | 90%    | 79%       | -15%           |
| Service Engagement                   |                    |        |          |        |           |                |
| Outpatient                           | Actual % vs Goal % | Actual | Actual % | Goal % | State Avg | Actual vs Goal |
| 2 or more Services within 30 days    |                    | 13     | 59%      | 75%    | 64%       | -16%           |

#### **Discharge Outcomes**

|              |                                      | Actual % vs Goal % | Actual | Actual % | Goal % | State Avg | Actual vs Goal |   |
|--------------|--------------------------------------|--------------------|--------|----------|--------|-----------|----------------|---|
|              | Treatment Completed Successfully     |                    | N/A    | N/A      | 50%    | 39%       | N/A            |   |
|              | Recovery                             |                    |        |          |        |           |                |   |
|              | National Recovery Measures (NOMS)    | Actual % vs Goal % | Actual | Actual % | Goal % | State Avg | Actual vs Goal |   |
| $\checkmark$ | Improved/Maintained Axis V GAF Score |                    | 52     | 93%      | 75%    | 49%       | 18%            |   |
| $\checkmark$ | Stable Living Situation              |                    | 56     | 100%     | 95%    | 82%       | 5%             |   |
| $\checkmark$ | Social Support                       |                    | 36     | 64%      | 60%    | 66%       | 4%             |   |
|              | Employed                             |                    | 14     | 25%      | 30%    | 20%       | -5%            |   |
|              | Service Utilization                  |                    |        |          |        |           |                |   |
|              |                                      | Actual % vs Goal % | Actual | Actual % | Goal % | State Avg | Actual vs Goal |   |
|              | Clients Receiving Services           |                    | 42     | 75%      | 90%    | 79%       | -15%           | • |
|              | Service Engagement                   |                    |        |          |        |           |                |   |
|              | Outpatient                           | Actual % vs Goal % | Actual | Actual % | Goal % | State Avg | Actual vs Goal |   |
|              | 2 or more Services within 30 days    |                    | 0      | 0%       | 75%    | 64%       | -75%           | - |

#### **Discharge Outcomes**

|              |                                      | Actual % vs Goal % | Actual | Actual % | Goal % | State Avg | Actual vs Goal |   |
|--------------|--------------------------------------|--------------------|--------|----------|--------|-----------|----------------|---|
|              | Treatment Completed Successfully     |                    | 6      | 22%      | 50%    | 39%       | -28%           | - |
|              | Recovery                             |                    |        |          |        |           |                |   |
|              | National Recovery Measures (NOMS)    | Actual % vs Goal % | Actual | Actual % | Goal % | State Avg | Actual vs Goal |   |
| $\checkmark$ | Social Support                       |                    | 98     | 99%      | 60%    | 66%       | 39%            |   |
| $\checkmark$ | Stable Living Situation              |                    | 97     | 98%      | 95%    | 82%       | 3%             |   |
|              | Employed                             | <b>—</b> 1         | 19     | 19%      | 30%    | 20%       | -11%           | - |
|              | Improved/Maintained Axis V GAF Score | I                  | 27     | 36%      | 75%    | 49%       | -39%           | • |
|              | Service Utilization                  |                    |        |          |        |           |                |   |
|              |                                      | Actual % vs Goal % | Actual | Actual % | Goal % | State Avg | Actual vs Goal |   |
| V            | Clients Receiving Services           |                    | 71     | 99%      | 90%    | 79%       | 9%             |   |
|              | Service Engagement                   |                    |        |          |        |           |                |   |
|              | Outpatient                           | Actual % vs Goal % | Actual | Actual % | Goal % | State Avg | Actual vs Goal |   |
| <b>√</b>     | 2 or more Services within 30 days    |                    | 24     | 83%      | 75%    | 64%       | 8%             |   |

#### Service Utilization

|                            | Actual % vs Goal % | Actual | Actual % | Goal % | State Avg | Actual vs Goal |   |
|----------------------------|--------------------|--------|----------|--------|-----------|----------------|---|
| Clients Receiving Services |                    | N/A    | N/A      | 90%    | 66%       | N/A            | - |
|                            |                    |        |          |        |           |                |   |
|                            |                    |        |          |        |           |                |   |
|                            |                    |        |          |        |           |                |   |
|                            |                    |        |          |        |           |                |   |
|                            |                    |        |          |        |           |                |   |

## Discharge Outcomes

|                                   | Actual % vs Goal % | Actual | Actual % | Goal % | State Avg | Actual vs Goal |   |
|-----------------------------------|--------------------|--------|----------|--------|-----------|----------------|---|
| Treatment Completed Successfully  |                    | N/A    | N/A      | 50%    | 61%       | N/A            |   |
| Recovery                          |                    |        |          |        |           |                |   |
| National Recovery Measures (NOMS) | Actual % vs Goal % | Actual | Actual % | Goal % | State Avg | Actual vs Goal |   |
| Employed                          |                    | N/A    | N/A      | 20%    | 10%       | -20%           | - |
| Social Support                    |                    | N/A    | N/A      | 60%    | 61%       | -60%           | - |
| Stable Living Situation           |                    | N/A    | N/A      | 80%    | 77%       | -80%           | - |
| Service Utilization               |                    |        |          |        |           |                |   |
|                                   | Actual % vs Goal % | Actual | Actual % | Goal % | State Avg | Actual vs Goal |   |
| Clients Receiving Services        |                    | N/A    | N/A      | 90%    | 65%       | N/A            | - |

#### Crisis

|              |                                        | Actual % vs Goal % | Actual | Actual % | Goal % | State Avg | Actual vs Goal |  |
|--------------|----------------------------------------|--------------------|--------|----------|--------|-----------|----------------|--|
| $\checkmark$ | Evaluation within 1.5 hours of Request |                    | 107    | 97%      | 75%    | 67%       | 22%            |  |
| <b>«</b>     | Community Location Evaluation          |                    | 106    | 96%      | 80%    | 77%       | 16%            |  |
| $\checkmark$ | Follow-up Service within 48 hours      |                    | 99     | 97%      | 90%    | 59%       | 7%             |  |