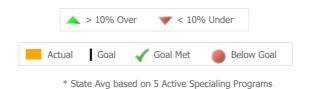

# **Data Submission Quality**

| Data Entry        | Actual | State Avg |
|-------------------|--------|-----------|
| √ Valid NOMS Data | 100%   | 97%       |
| On-Time Periodic  | Actual | State Avg |
| 6 Month Updates   | 100%   | 81%       |

\* State Avg based on 5 Active Specialing Programs