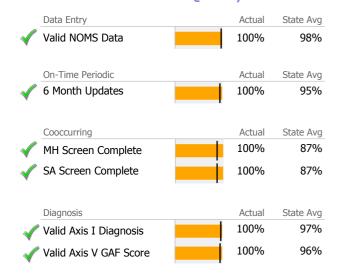

# **Data Submission Quality**

| Data Entry        | Actual | State Avg |
|-------------------|--------|-----------|
| √ Valid NOMS Data | 100%   | 97%       |
| On-Time Periodic  | Actual | State Avg |
| 6 Month Updates   | 100%   | 81%       |