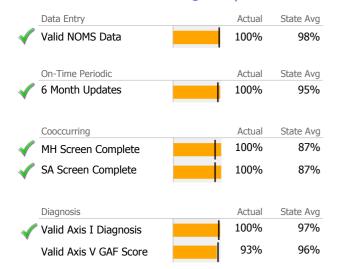

# **Data Submission Quality**

| Data Entry        | Actual | State Avg |
|-------------------|--------|-----------|
| √ Valid NOMS Data | 100%   | 97%       |
| On-Time Periodic  | Actual | State Avg |
| 6 Month Updates   | 100%   | 81%       |