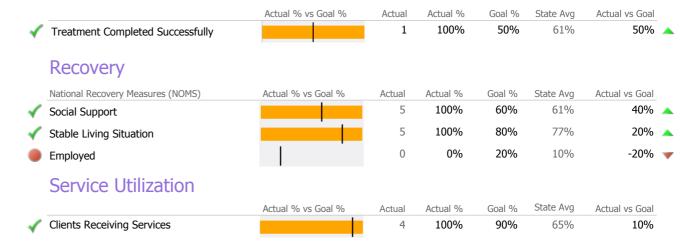

|                               |                 |          |              | Actual   | Actual % | Goal % | State Avg  | Actual vs Goal |
|-------------------------------|-----------------|----------|--------------|----------|----------|--------|------------|----------------|
| Treatment Completed Suc       | cessfully       |          |              | N/A      | N/A      | 75%    | 72%        | N/A            |
|                               |                 | Actual 9 | % vs Goal %  | Actual   | Actual % | Goal % | State Avg  | Actual vs Goal |
| No Re-admit within 30 Day     | ys of Discharge |          |              | N/A      | N/A      | 85%    | 69%        | N/A            |
|                               |                 | Actual 9 | % vs Goal %  | Actual   | Actual % | Goal % | State Avg  | Actual vs Goal |
| Follow-up within 30 Days      | of Discharge    |          |              | N/A      | N/A      | 90%    | 88%        | N/A            |
| Recovery                      |                 |          |              |          |          |        |            |                |
| National Recovery Measures (N | VOMS)           | Actual 0 | % vs Goal %  | Actual   | Actual % | Goal % | Chaha A.va |                |
| Mational Recovery Measures (1 | VOI 13)         | Actual 7 | 0 VS GOal 70 | ACLUAI   | ACTUAL % | GOdi % | State Avg  | Actual vs Goal |
| Improved/Maintained Axis      |                 | Actual 7 | o vs Goal 70 | O Actual | 0%       | 75%    | 42%        | -75%           |
| ,                             |                 | Beds     | Avg LOS      |          |          |        |            |                |

|          |                                       | Actual % vs Goal % | Actual   | Actual % | Goal % | State Avg | Actual vs Goal |   |
|----------|---------------------------------------|--------------------|----------|----------|--------|-----------|----------------|---|
|          | Treatment Completed Successfully      |                    | N/A      | N/A      | 60%    | 72%       | N/A            |   |
|          |                                       | Actual % vs Goal % | Actual   | Actual % | Goal % | State Avg | Actual vs Goal |   |
|          | Follow-up within 30 Days of Discharge |                    | N/A      | N/A      | 90%    | 78%       | N/A            |   |
|          | Recovery                              |                    |          |          |        |           |                |   |
|          | National Recovery Measures (NOMS)     | Actual % vs Goal % | Actual   | Actual % | Goal % | State Avg | Actual vs Goal |   |
| <b>√</b> | Social Support                        |                    | 8        | 100%     | 60%    | 86%       | 40%            | _ |
| <b>√</b> | Stable Living Situation               |                    | 8        | 100%     | 95%    | 97%       | 5%             |   |
|          | Employed                              |                    | 0        | 0%       | 25%    | 7%        | -25%           | 7 |
|          | Improved/Maintained Axis V GAF Score  |                    | 3        | 50%      | 95%    | 66%       | -45%           | - |
|          | Bed Utilization  12 Months Trend      | Beds Avg LOS       | Turnover | Actual % | Goal % | State Avg | Actual vs Goal |   |
|          |                                       |                    |          |          |        |           |                |   |
| *        | Avg Utilization Rate                  | 8 881 days         | 0.5      | 92%      | 90%    | 93%       | 2%             |   |
|          | < 90% 90-110%                         | >110%              |          |          |        |           |                |   |

|          |                                      | Actual % vs Goal % | Actual | Actual % | Goal % | State Avg | Actual vs Goal |          |
|----------|--------------------------------------|--------------------|--------|----------|--------|-----------|----------------|----------|
|          | Treatment Completed Successfully     |                    | N/A    | N/A      | 50%    | 92%       | N/A            |          |
|          | Recovery                             |                    |        |          |        |           |                |          |
|          | National Recovery Measures (NOMS)    | Actual % vs Goal % | Actual | Actual % | Goal % | State Avg | Actual vs Goal |          |
| <b>√</b> | Social Support                       |                    | 15     | 100%     | 60%    | 89%       | 40%            | _        |
|          | Employed                             |                    | 3      | 20%      | 25%    | 13%       | -5%            |          |
|          | Stable Living Situation              |                    | 11     | 73%      | 85%    | 93%       | -12%           | <b>V</b> |
|          | Improved/Maintained Axis V GAF Score |                    | 8      | 62%      | 95%    | 75%       | -33%           | _        |
|          | Service Utilization                  |                    |        |          |        |           |                |          |
|          |                                      | Actual % vs Goal % | Actual | Actual % | Goal % | State Avg | Actual vs Goal |          |
| <b>√</b> | Clients Receiving Services           |                    | 15     | 100%     | 90%    | 97%       | 10%            |          |