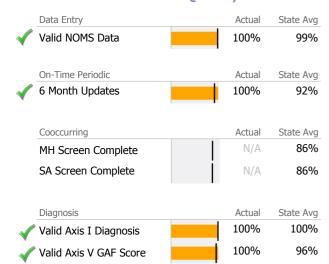

# **Data Submission Quality**

| Data Entry        | Actual | State Avg |
|-------------------|--------|-----------|
| √ Valid NOMS Data | 100%   | 97%       |
| On-Time Periodic  | Actual | State Avg |
| 6 Month Updates   | 100%   | 81%       |