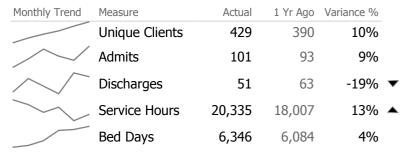

# **Program Activity**

| Measure        | Actual | 1 Yr Ago | Variance % |   |
|----------------|--------|----------|------------|---|
| Unique Clients | 18     | 8        | 125%       | • |
| Admits         | 1      | 8        | -88%       | • |
| Discharges     | 1      | 1        | 0%         |   |
| Service Hours  | 533    | 169      |            |   |