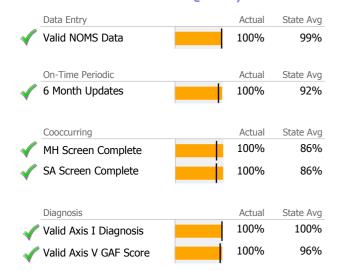

|          |                                      | Actual % vs Goal % | Actual | Actual % | Goal % | State Avg | Actual vs Goal |          |
|----------|--------------------------------------|--------------------|--------|----------|--------|-----------|----------------|----------|
|          | Treatment Completed Successfully     |                    | N/A    | N/A      | 50%    | 92%       | N/A            |          |
|          | Recovery                             |                    |        |          |        |           |                |          |
|          | National Recovery Measures (NOMS)    | Actual % vs Goal % | Actual | Actual % | Goal % | State Avg | Actual vs Goal |          |
| <b>√</b> | Social Support                       |                    | 15     | 100%     | 60%    | 89%       | 40%            | _        |
|          | Employed                             |                    | 3      | 20%      | 25%    | 13%       | -5%            |          |
|          | Stable Living Situation              |                    | 11     | 73%      | 85%    | 93%       | -12%           | <b>V</b> |
|          | Improved/Maintained Axis V GAF Score |                    | 8      | 62%      | 95%    | 75%       | -33%           | _        |
|          | Service Utilization                  |                    |        |          |        |           |                |          |
|          |                                      | Actual % vs Goal % | Actual | Actual % | Goal % | State Avg | Actual vs Goal |          |
| <b>√</b> | Clients Receiving Services           |                    | 15     | 100%     | 90%    | 97%       | 10%            |          |