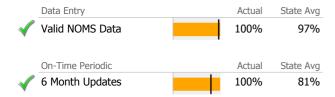

# **Data Submission Quality**

| Data Entry        | Actual | State Avg |
|-------------------|--------|-----------|
| √ Valid NOMS Data | 100%   | 97%       |
| On-Time Periodic  | Actual | State Avg |
| 6 Month Updates   | 100%   | 81%       |