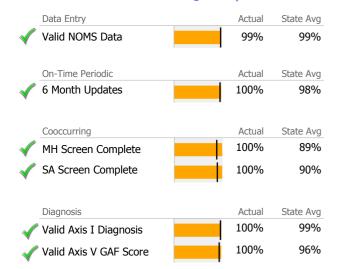

# **Data Submission Quality**

| Data Entry        | Actual | State Avg |
|-------------------|--------|-----------|
| √ Valid NOMS Data | 100%   | 97%       |
| On-Time Periodic  | Actual | State Avg |
| 6 Month Updates   | 100%   | 81%       |