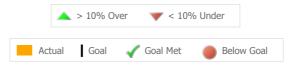

# Service Engagement

|            | Jul     | Aug      | Sep     | Oct       | Nov   | Dec | % Months Submitted |
|------------|---------|----------|---------|-----------|-------|-----|--------------------|
| Admissions |         |          |         |           |       |     | 67%                |
| Discharges |         |          |         |           |       |     | 67%                |
| Services   |         |          |         |           |       |     | 83%                |
|            | 1 or mo | re Recor | ds Subn | nitted to | DMHAS |     |                    |