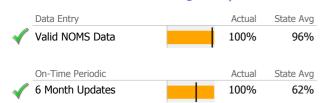

# **Data Submission Quality**

| Data Entry        | Actual | State Avg |
|-------------------|--------|-----------|
| √ Valid NOMS Data | 100%   | 97%       |
| On-Time Periodic  | Actual | State Avg |
| 6 Month Updates   | 100%   | 81%       |