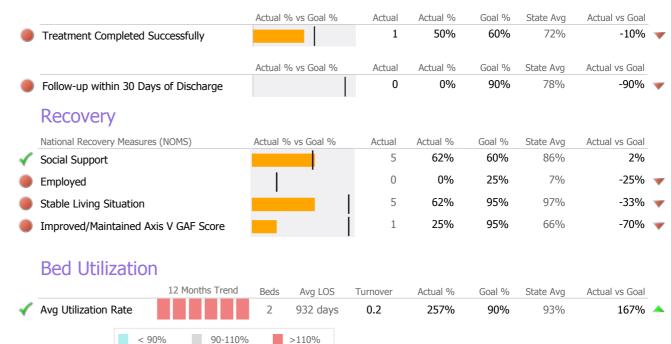

|                               |                 |          |              | Actual   | Actual % | Goal % | State Avg  | Actual vs Goal |
|-------------------------------|-----------------|----------|--------------|----------|----------|--------|------------|----------------|
| Treatment Completed Suc       | cessfully       |          |              | N/A      | N/A      | 75%    | 72%        | N/A            |
|                               |                 | Actual 9 | % vs Goal %  | Actual   | Actual % | Goal % | State Avg  | Actual vs Goal |
| No Re-admit within 30 Day     | ys of Discharge |          |              | N/A      | N/A      | 85%    | 69%        | N/A            |
|                               |                 | Actual 9 | % vs Goal %  | Actual   | Actual % | Goal % | State Avg  | Actual vs Goal |
| Follow-up within 30 Days      | of Discharge    |          |              | N/A      | N/A      | 90%    | 88%        | N/A            |
| Recovery                      |                 |          |              |          |          |        |            |                |
| National Recovery Measures (N | VOMS)           | Actual 0 | % vs Goal %  | Actual   | Actual % | Goal % | Chaha A.va |                |
| Mational Recovery Measures (1 | VOI 13)         | Actual 7 | 0 VS GOal 70 | ACLUAI   | ACTUAL % | GOdi % | State Avg  | Actual vs Goal |
| Improved/Maintained Axis      |                 | Actual 7 | o vs Goal 70 | O Actual | 0%       | 75%    | 42%        | -75%           |
| ,                             |                 | Beds     | Avg LOS      |          |          |        |            |                |

|          |                                       | Actual % vs Goal % | Actual   | Actual % | Goal % | State Avg | Actual vs Goal |   |
|----------|---------------------------------------|--------------------|----------|----------|--------|-----------|----------------|---|
|          | Treatment Completed Successfully      |                    | N/A      | N/A      | 60%    | 72%       | N/A            |   |
|          |                                       | Actual % vs Goal % | Actual   | Actual % | Goal % | State Avg | Actual vs Goal |   |
|          | Follow-up within 30 Days of Discharge |                    | N/A      | N/A      | 90%    | 78%       | N/A            |   |
|          | Recovery                              |                    |          |          |        |           |                |   |
|          | National Recovery Measures (NOMS)     | Actual % vs Goal % | Actual   | Actual % | Goal % | State Avg | Actual vs Goal |   |
| <b>√</b> | Social Support                        |                    | 8        | 100%     | 60%    | 86%       | 40%            | _ |
| <b>√</b> | Stable Living Situation               |                    | 8        | 100%     | 95%    | 97%       | 5%             |   |
|          | Employed                              |                    | 0        | 0%       | 25%    | 7%        | -25%           | 7 |
|          | Improved/Maintained Axis V GAF Score  |                    | 3        | 50%      | 95%    | 66%       | -45%           | - |
|          | Bed Utilization  12 Months Trend      | Beds Avg LOS       | Turnover | Actual % | Goal % | State Avg | Actual vs Goal |   |
|          |                                       |                    |          |          |        |           |                |   |
| *        | Avg Utilization Rate                  | 8 881 days         | 0.5      | 92%      | 90%    | 93%       | 2%             |   |
|          | < 90% 90-110%                         | >110%              |          |          |        |           |                |   |

# **Discharge Outcomes**

< 90%

90-110%

|              |                                       | Actual 9 | % vs Goal % | Actual   | Actual % | Goal % | State Avg | Actual vs Goal |   |
|--------------|---------------------------------------|----------|-------------|----------|----------|--------|-----------|----------------|---|
|              | Treatment Completed Successfully      |          |             | N/A      | N/A      | 60%    | 72%       | N/A            |   |
|              |                                       | Actual 9 | % vs Goal % | Actual   | Actual % | Goal % | State Avg | Actual vs Goal |   |
|              | Follow-up within 30 Days of Discharge |          |             | N/A      | N/A      | 90%    | 78%       | N/A            |   |
|              | Recovery                              |          |             |          |          |        |           |                |   |
|              | National Recovery Measures (NOMS)     | Actual % | % vs Goal % | Actual   | Actual % | Goal % | State Avg | Actual vs Goal |   |
| $\checkmark$ | Social Support                        |          |             | 3        | 100%     | 60%    | 86%       | 40%            | 4 |
| $\checkmark$ | Stable Living Situation               |          | ·           | 3        | 100%     | 95%    | 97%       | 5%             |   |
|              | Employed                              |          |             | 0        | 0%       | 25%    | 7%        | -25%           | 1 |
| 1            | Improved/Maintained Axis V GAF Score  |          |             | 2        | 100%     | 95%    | 66%       | 5%             |   |
|              | Bed Utilization                       |          |             |          |          |        |           |                |   |
|              | 12 Months Trend                       | Beds     | Avg LOS     | Turnover | Actual % | Goal % | State Avg | Actual vs Goal |   |
| 1            | Avg Utilization Rate                  | 2        | 566 days    | 0.3      | 130%     | 90%    | 93%       | 40%            | 4 |