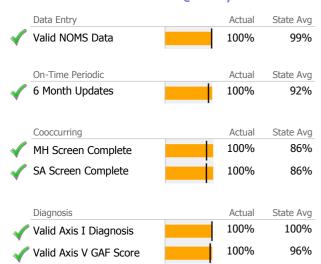

# **Data Submission Quality**

| Data Entry        | Actual | State Avg |
|-------------------|--------|-----------|
| √ Valid NOMS Data | 100%   | 97%       |
| On-Time Periodic  | Actual | State Avg |
| 6 Month Updates   | 100%   | 81%       |