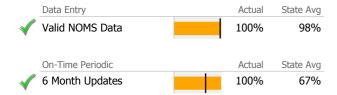

# **Data Submission Quality**

| Data Entry        | Actual | State Avg |
|-------------------|--------|-----------|
| √ Valid NOMS Data | 100%   | 97%       |
| On-Time Periodic  | Actual | State Avg |
| 6 Month Updates   | 100%   | 81%       |