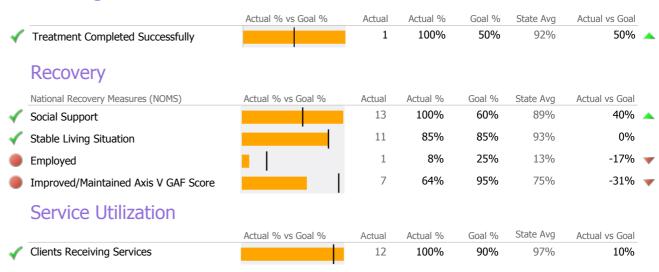

|          |                                      | Actual % vs Goal % | Actual | Actual % | Goal % | State Avg | Actual vs Goal |          |
|----------|--------------------------------------|--------------------|--------|----------|--------|-----------|----------------|----------|
|          | Treatment Completed Successfully     |                    | N/A    | N/A      | 50%    | 92%       | N/A            |          |
|          | Recovery                             |                    |        |          |        |           |                |          |
|          | National Recovery Measures (NOMS)    | Actual % vs Goal % | Actual | Actual % | Goal % | State Avg | Actual vs Goal |          |
| <b>√</b> | Social Support                       |                    | 15     | 100%     | 60%    | 89%       | 40%            | _        |
|          | Employed                             |                    | 3      | 20%      | 25%    | 13%       | -5%            |          |
|          | Stable Living Situation              |                    | 11     | 73%      | 85%    | 93%       | -12%           | <b>V</b> |
|          | Improved/Maintained Axis V GAF Score |                    | 8      | 62%      | 95%    | 75%       | -33%           | _        |
|          | Service Utilization                  |                    |        |          |        |           |                |          |
|          |                                      | Actual % vs Goal % | Actual | Actual % | Goal % | State Avg | Actual vs Goal |          |
| <b>√</b> | Clients Receiving Services           |                    | 15     | 100%     | 90%    | 97%       | 10%            |          |