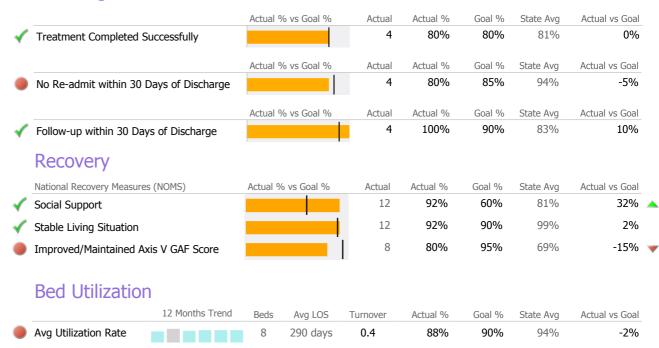

|          |                                       | Actual % vs Goal % | Actual   | Actual % | Goal % | State Avg | Actual vs Goal |   |
|----------|---------------------------------------|--------------------|----------|----------|--------|-----------|----------------|---|
|          | Treatment Completed Successfully      |                    | N/A      | N/A      | 60%    | 72%       | N/A            |   |
|          |                                       | Actual % vs Goal % | Actual   | Actual % | Goal % | State Avg | Actual vs Goal |   |
|          | Follow-up within 30 Days of Discharge |                    | N/A      | N/A      | 90%    | 78%       | N/A            |   |
|          | Recovery                              |                    |          |          |        |           |                |   |
|          | National Recovery Measures (NOMS)     | Actual % vs Goal % | Actual   | Actual % | Goal % | State Avg | Actual vs Goal |   |
| <b>√</b> | Social Support                        |                    | 8        | 100%     | 60%    | 86%       | 40%            | _ |
| <b>√</b> | Stable Living Situation               |                    | 8        | 100%     | 95%    | 97%       | 5%             |   |
|          | Employed                              |                    | 0        | 0%       | 25%    | 7%        | -25%           | 7 |
|          | Improved/Maintained Axis V GAF Score  |                    | 3        | 50%      | 95%    | 66%       | -45%           | - |
|          | Bed Utilization  12 Months Trend      | Beds Avg LOS       | Turnover | Actual % | Goal % | State Avg | Actual vs Goal |   |
|          |                                       |                    |          |          |        |           |                |   |
| *        | Avg Utilization Rate                  | 8 881 days         | 0.5      | 92%      | 90%    | 93%       | 2%             |   |
|          | < 90% 90-110%                         | >110%              |          |          |        |           |                |   |