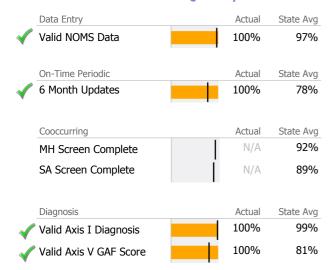

# **Data Submission Quality**

| Data Entry        | Actual | State Avg |
|-------------------|--------|-----------|
| √ Valid NOMS Data | 100%   | 97%       |
| On-Time Periodic  | Actual | State Avg |
| 6 Month Updates   | 100%   | 81%       |