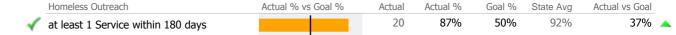

# **Data Submission Quality**

| Data Entry        | Actual | State Avg |
|-------------------|--------|-----------|
| √ Valid NOMS Data | 100%   | 97%       |
| On-Time Periodic  | Actual | State Avg |
| 6 Month Updates   | 100%   | 81%       |