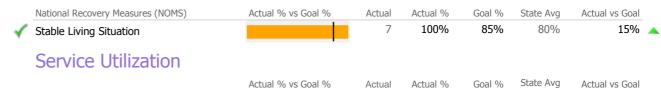

# Recovery

|          | National Recovery Measures (NOMS) | Actual % vs Goal % | Actual | Actual % | Goal % | State Avg | Actual vs Goal |
|----------|-----------------------------------|--------------------|--------|----------|--------|-----------|----------------|
| <b>√</b> | Stable Living Situation           |                    | 18     | 100%     | 85%    | 80%       | 15%            |
|          | Service Utilization               |                    |        |          |        |           |                |
|          |                                   | Actual % vs Goal % | Actual | Actual % | Goal % | State Avg | Actual vs Goal |
| 1        | Clients Receiving Services        |                    | 17     | 100%     | 90%    | 96%       | 10%            |

# **Data Submission Quality**

| Data Entry        | Actual | State Avg |
|-------------------|--------|-----------|
| √ Valid NOMS Data | 100%   | 97%       |
| On-Time Periodic  | Actual | State Avg |
| 6 Month Updates   | 100%   | 81%       |