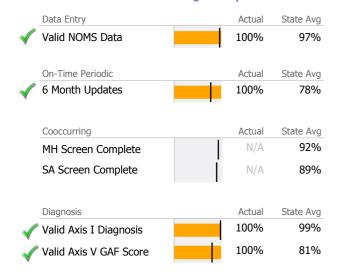

# **Data Submission Quality**

| Data Entry        | Actual | State Avg |
|-------------------|--------|-----------|
| √ Valid NOMS Data | 100%   | 97%       |
| On-Time Periodic  | Actual | State Avg |
| 6 Month Updates   | 100%   | 81%       |