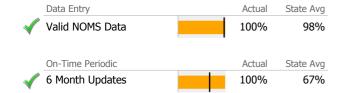

|          |                                      | Actual % vs Goal % | Actual | Actual % | Goal % | State Avg | Actual vs Goal |          |
|----------|--------------------------------------|--------------------|--------|----------|--------|-----------|----------------|----------|
|          | Treatment Completed Successfully     |                    | N/A    | N/A      | 50%    | 92%       | N/A            |          |
|          | Recovery                             |                    |        |          |        |           |                |          |
|          | National Recovery Measures (NOMS)    | Actual % vs Goal % | Actual | Actual % | Goal % | State Avg | Actual vs Goal |          |
| <b>√</b> | Social Support                       |                    | 15     | 100%     | 60%    | 89%       | 40%            | _        |
|          | Employed                             |                    | 3      | 20%      | 25%    | 13%       | -5%            |          |
|          | Stable Living Situation              |                    | 11     | 73%      | 85%    | 93%       | -12%           | <b>V</b> |
|          | Improved/Maintained Axis V GAF Score |                    | 8      | 62%      | 95%    | 75%       | -33%           | _        |
|          | Service Utilization                  |                    |        |          |        |           |                |          |
|          |                                      | Actual % vs Goal % | Actual | Actual % | Goal % | State Avg | Actual vs Goal |          |
| <b>√</b> | Clients Receiving Services           |                    | 15     | 100%     | 90%    | 97%       | 10%            |          |