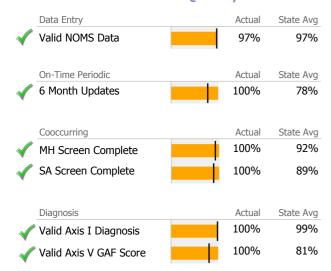

# **Data Submission Quality**

| Data Entry        | Actual | State Avg |
|-------------------|--------|-----------|
| √ Valid NOMS Data | 100%   | 97%       |
| On-Time Periodic  | Actual | State Avg |
| 6 Month Updates   | 100%   | 81%       |