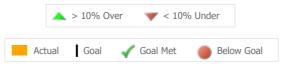

# Consumer Satisfaction Survey (Based

(Based on 209 FY16 Surveys)

| Question Domain             | Satisfied % vs Goal% | Satisfied %         | Goal % | State Avg  |
|-----------------------------|----------------------|---------------------|--------|------------|
| General Satisfaction        |                      | 94%                 | 80%    | 92%        |
| Respect                     |                      | 94%                 | 80%    | 91%        |
| Overall                     |                      | 93%                 | 80%    | 91%        |
| Quality and Appropriateness |                      | 93%                 | 80%    | 93%        |
| Participation in Treatment  |                      | 92%                 | 80%    | 92%        |
| Access                      |                      | 91%                 | 80%    | 88%        |
| Outcome                     |                      | 79%                 | 80%    | 83%        |
| Recovery                    |                      | 78%                 | 80%    | 79%        |
|                             |                      |                     |        |            |
| Satisfied % Goal %          | 0-80% 80-10          | 0% <b>√</b> Goal Me | t 🔵    | Under Goal |