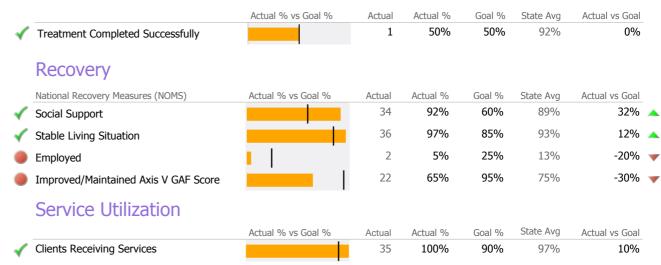

|          |                                      | Actual % vs Goal % | Actual | Actual % | Goal % | State Avg | Actual vs Goal |          |
|----------|--------------------------------------|--------------------|--------|----------|--------|-----------|----------------|----------|
|          | Treatment Completed Successfully     |                    | N/A    | N/A      | 50%    | 92%       | N/A            |          |
|          | Recovery                             |                    |        |          |        |           |                |          |
|          | National Recovery Measures (NOMS)    | Actual % vs Goal % | Actual | Actual % | Goal % | State Avg | Actual vs Goal |          |
| <b>√</b> | Social Support                       |                    | 15     | 100%     | 60%    | 89%       | 40%            | _        |
|          | Employed                             |                    | 3      | 20%      | 25%    | 13%       | -5%            |          |
|          | Stable Living Situation              |                    | 11     | 73%      | 85%    | 93%       | -12%           | <b>V</b> |
|          | Improved/Maintained Axis V GAF Score |                    | 8      | 62%      | 95%    | 75%       | -33%           | _        |
|          | Service Utilization                  |                    |        |          |        |           |                |          |
|          |                                      | Actual % vs Goal % | Actual | Actual % | Goal % | State Avg | Actual vs Goal |          |
| <b>√</b> | Clients Receiving Services           |                    | 15     | 100%     | 90%    | 97%       | 10%            |          |