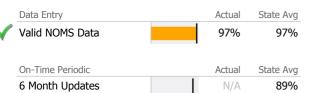

# Data Submission Quality

| Data Entry       | Actual | State Avg |
|------------------|--------|-----------|
| Valid NOMS Data  | 91%    | 97%       |
| On-Time Periodic | Actual | State Avg |
| 6 Month Updates  | 31%    | 89%       |