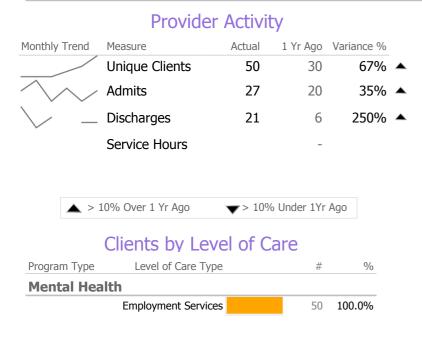

# Program Activity

| Measure        | Actual | 1 Yr Ago | Variance % |   |
|----------------|--------|----------|------------|---|
| Unique Clients | 39     | 30       | 30%        |   |
| Admits         | 16     | 20       | -20%       | ▼ |
| Discharges     | 20     | 6        | 233%       |   |
| Service Hours  | -      | -        |            |   |