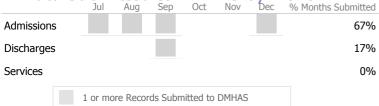

### Data Submitted to DMHAS by Month

|                                      |   | Jul | Aug | Sep | Oct | Nov | Dec | % Months Submitted |
|--------------------------------------|---|-----|-----|-----|-----|-----|-----|--------------------|
| Admission                            | S |     |     |     |     |     |     | 83%                |
| Discharges                           | 5 |     |     |     |     |     |     | 83%                |
| Services                             |   |     |     |     |     |     |     | 0%                 |
| 1 or more Records Submitted to DMHAS |   |     |     |     |     |     |     |                    |