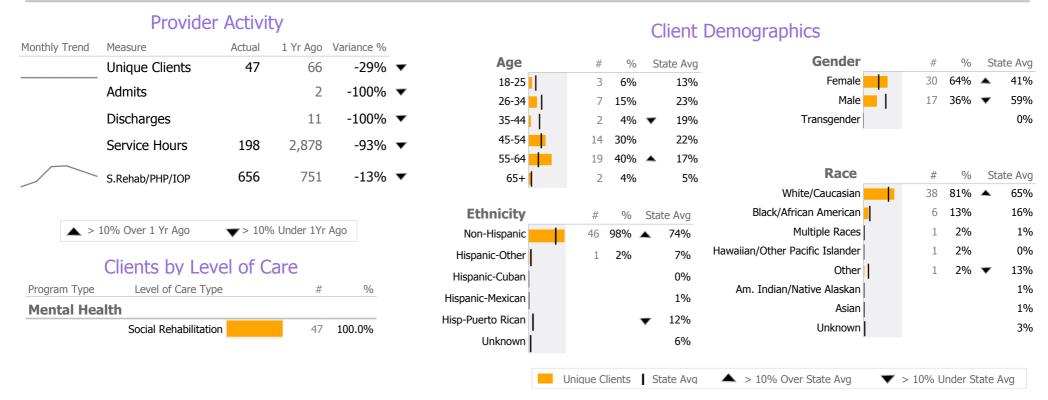

# **Program Activity**

| Measure                      | Actual | 1 Yr Ago | Variance % |   |
|------------------------------|--------|----------|------------|---|
| Unique Clients               | 47     | 66       | -29%       | • |
| Admits                       | -      | 2        | -100%      | • |
| Discharges                   | -      | 11       | -100%      | • |
| Service Hours                | 198    | 2,878    | -93%       | • |
| Social Rehab/PHP/IOP<br>Days | 656    | 751      | -13%       | • |