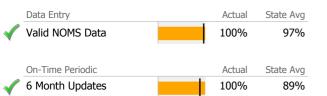

## Data Submission Quality

| Data Entry               | Actual | State Avg |
|--------------------------|--------|-----------|
| √ Valid NOMS Data        | 100%   | 99%       |
|                          |        |           |
| On-Time Periodic         | Actual | State Avg |
| 🧹 6 Month Updates        | 100%   | 92%       |
| •                        |        |           |
| Cooccurring              | Actual | State Avg |
| √ MH Screen Complete     | 100%   | 86%       |
| 🞻 SA Screen Complete     | 100%   | 86%       |
|                          |        |           |
| Diagnosis                | Actual | State Avg |
| 🞻 Valid Axis I Diagnosis | 100%   | 100%      |
| Valid Axis V GAF Score   | 100%   | 96%       |