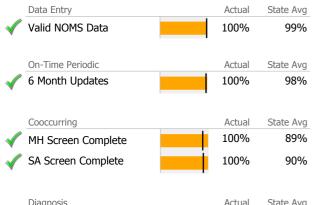

## Data Submission Quality

| Data Entry               | Actual | State Avg |
|--------------------------|--------|-----------|
| √ Valid NOMS Data        | 100%   | 99%       |
|                          |        |           |
| On-Time Periodic         | Actual | State Avg |
| 🧹 6 Month Updates        | 100%   | 92%       |
| •                        |        |           |
| Cooccurring              | Actual | State Avg |
| √ MH Screen Complete     | 100%   | 86%       |
| 🞻 SA Screen Complete     | 100%   | 86%       |
|                          |        |           |
| Diagnosis                | Actual | State Avg |
| 🞻 Valid Axis I Diagnosis | 100%   | 100%      |
| Valid Axis V GAF Score   | 100%   | 96%       |

## Data Submission Quality

| Data Entry               | Actual | State Avg |
|--------------------------|--------|-----------|
| √ Valid NOMS Data        | 100%   | 99%       |
|                          | •      |           |
| On-Time Periodic         | Actual | State Avg |
| 🧹 6 Month Updates        | 100%   | 92%       |
| Cooccurring              | Actual | State Avg |
| MH Screen Complete       | 100%   | 86%       |
| 🞻 SA Screen Complete     | 100%   | 86%       |
|                          |        |           |
| Diagnosis                | Actual | State Avg |
| 🞻 Valid Axis I Diagnosis | 100%   | 100%      |
| Valid Axis V GAF Score   | 100%   | 96%       |