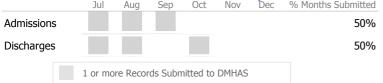

## Data Submitted to DMHAS by Month

|           |   | Jul     | Aug      | Sep     | Oct       | Nov   | Dec | % Months Submitted |
|-----------|---|---------|----------|---------|-----------|-------|-----|--------------------|
| Admission | S |         |          |         |           |       |     | 17%                |
| Discharge | S |         |          |         |           |       |     | 33%                |
|           |   | 1 or mo | re Recor | ds Subr | nitted to | DMHAS |     |                    |