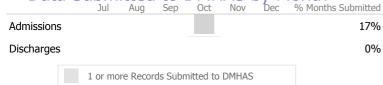

## Data Submitted to DMHAS by Month

|           |   | Jul     | Aug      | Sep     | Oct       | Nov   | Dec | % Months Submitted |
|-----------|---|---------|----------|---------|-----------|-------|-----|--------------------|
| Admission | S |         |          |         |           |       |     | 17%                |
| Discharge | S |         |          |         |           |       |     | 33%                |
|           |   | 1 or mo | re Recor | ds Subr | nitted to | DMHAS |     |                    |

## Data Submitted to DMHAS by Month

|            |     | Jul    | Aug      | Sep      | Oct       | Nov   | Dec | % Months Submitted |
|------------|-----|--------|----------|----------|-----------|-------|-----|--------------------|
| Admissions | ;   |        |          |          |           |       |     | 17%                |
| Discharges |     |        |          |          |           |       |     | 0%                 |
|            | 1 ( | or moi | re Recor | ds Subrr | nitted to | DMHAS |     |                    |