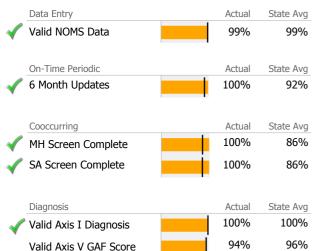

## Data Submission Quality

| Data Entry               | Actual | State Avg |
|--------------------------|--------|-----------|
| √ Valid NOMS Data        | 100%   | 99%       |
|                          | •      |           |
| On-Time Periodic         | Actual | State Avg |
| 🧹 6 Month Updates        | 100%   | 92%       |
| Cooccurring              | Actual | State Avg |
| MH Screen Complete       | 100%   | 86%       |
| 🞻 SA Screen Complete     | 100%   | 86%       |
|                          |        |           |
| Diagnosis                | Actual | State Avg |
| 🞻 Valid Axis I Diagnosis | 100%   | 100%      |
| Valid Axis V GAF Score   | 100%   | 96%       |