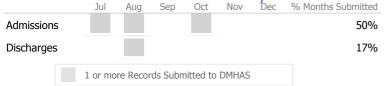

### Data Submitted to DMHAS by Month

|            | Jul     | Aug       | Sep     | Oct       | Nov   | Dec | % Months Submitted |
|------------|---------|-----------|---------|-----------|-------|-----|--------------------|
| Admissions |         |           |         |           |       |     | 50%                |
| Discharges |         |           |         |           |       |     | 33%                |
|            | 1 or mo | ore Recor | ds Subr | nitted to | DMHAS |     |                    |