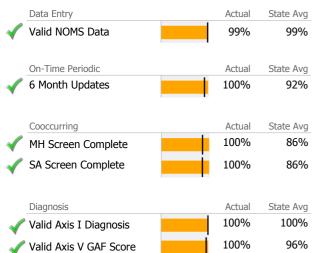

## Data Submission Quality

| Data Entry               | Actual | State Avg |
|--------------------------|--------|-----------|
| √ Valid NOMS Data        | 100%   | 99%       |
|                          |        |           |
| On-Time Periodic         | Actual | State Avg |
| 🧹 6 Month Updates        | 100%   | 92%       |
| •                        |        |           |
| Cooccurring              | Actual | State Avg |
| √ MH Screen Complete     | 100%   | 86%       |
| 🞻 SA Screen Complete     | 100%   | 86%       |
|                          |        |           |
| Diagnosis                | Actual | State Avg |
| 🞻 Valid Axis I Diagnosis | 100%   | 100%      |
| Valid Axis V GAF Score   | 100%   | 96%       |