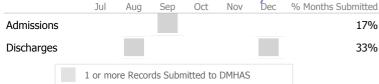

## Data Submitted to DMHAS by Month

|           |   | Jul     | Aug      | Sep     | Oct       | Nov   | Dec | % Months Submitted |
|-----------|---|---------|----------|---------|-----------|-------|-----|--------------------|
| Admission | S |         |          |         |           |       |     | 17%                |
| Discharge | S |         |          |         |           |       |     | 33%                |
|           |   | 1 or mo | re Recor | ds Subr | nitted to | DMHAS |     |                    |