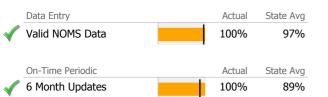

## Data Submission Quality

| Data Entry               | Actual | State Avg |
|--------------------------|--------|-----------|
| √ Valid NOMS Data        | 100%   | 99%       |
|                          |        |           |
| On-Time Periodic         | Actual | State Avg |
| 🞻 6 Month Updates        | 100%   | 98%       |
| 4                        |        |           |
| Cooccurring              | Actual | State Avg |
| MH Screen Complete       | N/A    | 89%       |
| SA Screen Complete       | N/A    | 90%       |
|                          |        |           |
| Diagnosis                | Actual | State Avg |
| 🞻 Valid Axis I Diagnosis | 100%   | 99%       |
| Valid Axis V GAF Score   | 100%   | 96%       |

## Data Submission Quality

|              | Data Entry             | Actual | State Avg |
|--------------|------------------------|--------|-----------|
| V            | Valid NOMS Data        | 100%   | 99%       |
|              | On-Time Periodic       | Actual | State Avg |
| $\checkmark$ | 6 Month Updates        | 100%   | 92%       |
|              | Cooccurring            | Actual | State Avg |
|              | MH Screen Complete     | N/A    | 86%       |
|              | SA Screen Complete     | N/A    | 86%       |
|              |                        |        |           |
|              | Diagnosis              | Actual | State Avg |
| $\checkmark$ | Valid Axis I Diagnosis | 100%   | 100%      |
|              | Valid Axis V GAF Score | 100%   | 96%       |