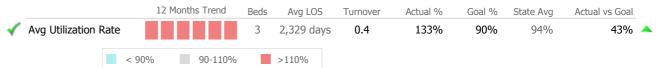

### **Bed Utilization**

|              |                      | 12 Months Trend | Beds | Avg LOS    | Turnover | Actual % | Goal % | State Avg | Actual vs Goal |  |
|--------------|----------------------|-----------------|------|------------|----------|----------|--------|-----------|----------------|--|
| $\checkmark$ | Avg Utilization Rate |                 | 3    | 2,016 days | 0.4      | 111%     | 90%    | 94%       | 21%            |  |
|              | < 90                 | % 90-110%       |      | >110%      |          |          |        |           |                |  |