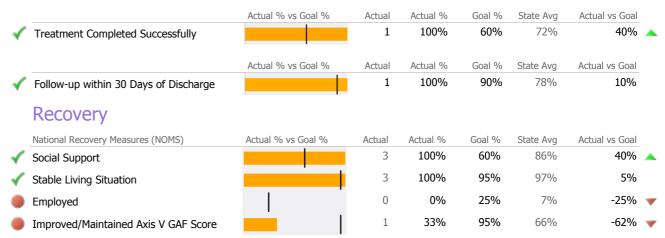

## **Discharge Outcomes**

|              |                                       | Actual % vs Goal % | Actual | Actual % | Goal % | State Avg | Actual vs Goal |   |
|--------------|---------------------------------------|--------------------|--------|----------|--------|-----------|----------------|---|
| $\checkmark$ | Treatment Completed Successfully      |                    | 2      | 67%      | 60%    | 72%       | 7%             |   |
|              |                                       |                    |        |          |        |           |                |   |
|              |                                       | Actual % vs Goal % | Actual | Actual % | Goal % | State Avg | Actual vs Goal |   |
| $\checkmark$ | Follow-up within 30 Days of Discharge |                    | 2      | 100%     | 90%    | 78%       | 10%            |   |
|              | Recovery                              |                    |        |          |        |           |                |   |
|              | National Recovery Measures (NOMS)     | Actual % vs Goal % | Actual | Actual % | Goal % | State Avg | Actual vs Goal |   |
| $\checkmark$ | Social Support                        |                    | 11     | 92%      | 60%    | 86%       | 32%            |   |
| $\checkmark$ | Stable Living Situation               |                    | 12     | 100%     | 95%    | 97%       | 5%             |   |
|              | Employed                              |                    | 0      | 0%       | 25%    | 7%        | -25%           | - |
|              | Improved/Maintained Axis V GAF Score  |                    | 1      | 12%      | 95%    | 66%       | -83%           | - |