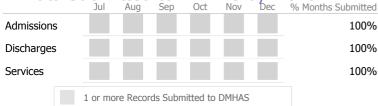

## Data Submitted to DMHAS by Month

|           |   | Jul     | Aug      | Sep     | Oct      | Nov   | Dec | % Months Submitted |
|-----------|---|---------|----------|---------|----------|-------|-----|--------------------|
| Admission | S |         |          |         |          |       |     | 33%                |
| Discharge | S |         |          |         |          |       |     | 33%                |
|           |   | 1 or mo | re Recor | ds Subm | itted to | DMHAS |     |                    |