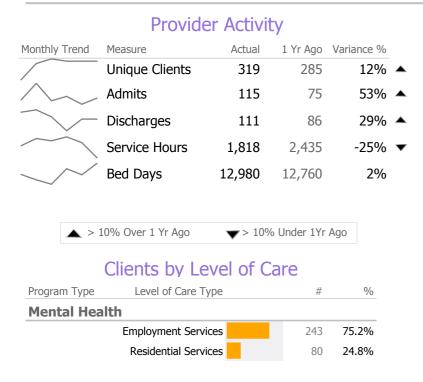

## **Program Activity**

| Measure        | Actual | 1 Yr Ago | Variance % |  |
|----------------|--------|----------|------------|--|
| Unique Clients | 4      | 3        | 33%        |  |
| Admits         | 1      | -        |            |  |
| Discharges     | -      | -        |            |  |
| Bed Days       | 614    | 552      | 11%        |  |

## **Program Activity**

| Measure        | Actual | 1 Yr Ago | Variance % |
|----------------|--------|----------|------------|
| Unique Clients | 95     | 92       | 3%         |
| Admits         | 31     | 28       | 11% 🔺      |
| Discharges     | 33     | 38       | -13% 🔻     |
| Service Hours  | 795    | 940      | -15% 🔻     |

#### Recovery

|              | National Recovery Measures (NOMS) | Actual % vs Goal % | Actual | Actual % | Goal % | State Avg | Actual vs Goal |  |
|--------------|-----------------------------------|--------------------|--------|----------|--------|-----------|----------------|--|
| V            | Employed                          |                    | 53     | 56%      | 35%    | 44%       | 21%            |  |
|              | Service Utilization               |                    |        |          |        |           |                |  |
|              |                                   | Actual % vs Goal % | Actual | Actual % | Goal % | State Avg | Actual vs Goal |  |
| $\checkmark$ | Clients Receiving Services        |                    | 62     | 100%     | 90%    | 94%       | 10%            |  |