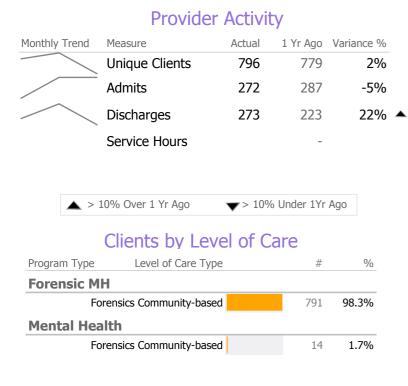

**Client Demographics** 

Survey Data Not Available

| Measure        | Actual | 1 Yr Ago | Variance % |   |
|----------------|--------|----------|------------|---|
| Unique Clients | 139    | 117      | 19%        |   |
| Admits         | 87     | 74       | 18%        |   |
| Discharges     | 102    | 47       | 117%       | ▲ |