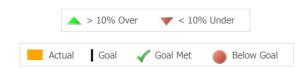

# Recovery

|          | National Recovery Measures (NOMS) | Actual % vs Goal % | Actual | Actual % | Goal % | State Avg | Actual vs Goal |
|----------|-----------------------------------|--------------------|--------|----------|--------|-----------|----------------|
| <b>√</b> | Employed                          |                    | 20     | 41%      | 35%    | 43%       | 6%             |
|          | Service Utilization               |                    |        |          |        |           |                |
|          |                                   | Actual % vs Goal % | Actual | Actual % | Goal % | State Avg | Actual vs Goal |
|          | Clients Receiving Services        |                    | 41     | 89%      | 90%    | 92%       | -1%            |

### **Data Submission Quality**

| Data Entry        | Actual | State Avg |
|-------------------|--------|-----------|
| ✓ Valid NOMS Data | 99%    | 97%       |
| On-Time Periodic  | Actual | State Avg |
| √ 6 Month Updates | 92%    | 88%       |