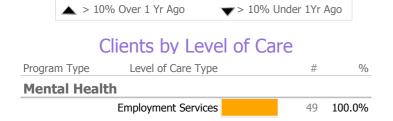

#### **Latino Supported Employment Program**

Hispanic Health Council

Mental Health - Employment Services - Employment Services

## **Program Activity**

| Measure        | Actual | 1 Yr Ago | Variance % |   |
|----------------|--------|----------|------------|---|
| Unique Clients | 49     | 25       | 96%        | • |
| Admits         | 16     | 18       | -11%       | • |
| Discharges     | 4      | 1        | 300%       | • |
| Service Hours  | 104    | 75       | 38%        | • |