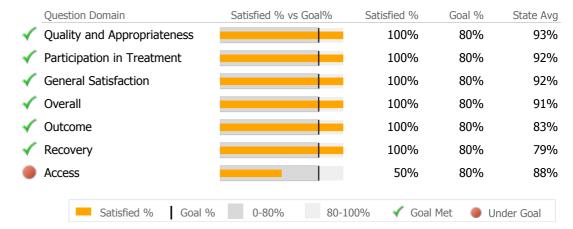

#### **FOCUS Center for Autism Inc**

Unknown, NA

Connecticut Dept of Mental Health and Addiction Services
Provider Quality Dashboard

Reporting Period: July 2016 - September 2016 (Data as of Jan 06, 2017)

#### **Provider Activity** Monthly Trend Actual 1 Yr Ago Variance % Measure **Unique Clients** 6 5 20% 2 **-100%** ▼ Admits Discharges 1 Service Hours 506 455 11% 🔺 **Bed Days** > 10% Over 1 Yr Ago > 10% Under 1Yr Ago Clients by Level of Care Program Type Level of Care Type % **Mental Health**

Residential Services

100.0%

#### Consumer Satisfaction Survey (Based on 2 FY16 Surveys)



### Client Demographics



#### **YAS Group Residence 712241**

**FOCUS Center for Autism Inc** 

Mental Health - Residential Services - Supervised Apartments

# Connecticut Dept of Mental Health and Addiction Services Program Quality Dashboard

Reporting Period: July 2016 - September 2016 (Data as of Jan 06, 2017)

# **Program Activity**

| Measure        | Actual | 1 Yr Ago | Variance % |   |
|----------------|--------|----------|------------|---|
| Unique Clients | 6      | 5        | 20%        | • |
| Admits         | -      | 2        | -100%      | • |
| Discharges     | 1      | -        |            |   |
| Bed Days       | 506    | 455      | 11%        | • |

### **Data Submission Quality**



# Data Submitted to DMHAS by Month

|            |