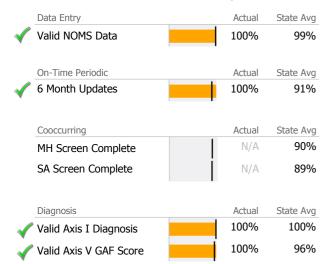

ential Services

100.0%

#### Consumer Satisfaction Survey (Based on 2 FY16 Surveys)



### Client Demographics



#### **YAS Group Residence 712241**

**FOCUS Center for Autism Inc** 

Mental Health - Residential Services - Supervised Apartments

# Connecticut Dept of Mental Health and Addiction Services Program Quality Dashboard

Reporting Period: July 2016 - September 2016 (Data as of Jan 06, 2017)

# **Program Activity**

| Measure        | Actual | 1 Yr Ago | Variance % |   |
|----------------|--------|----------|------------|---|
| Unique Clients | 6      | 5        | 20%        | • |
| Admits         | -      | 2        | -100%      | • |
| Discharges     | 1      | -        |            |   |
| Bed Days       | 506    | 455      | 11%        | • |

### **Data Submission Quality**



# Data Submitted to DMHAS by Month

|            |                                      | Jul | Aug | Sep | % Months Submitted |  |
|------------|--------------------------------------|-----|-----|-----|--------------------|--|
| Admissions |                                      |     |     |     | 0%                 |  |
| Discharges |                                      |     |     |     | 33%                |  |
|            | 1 or more Records Submitted to DMHAS |     |     |     |                    |  |

#### **Discharge Outcomes**





<sup>\*</sup> State Avg based on 74 Active Supervised Apartments Programs