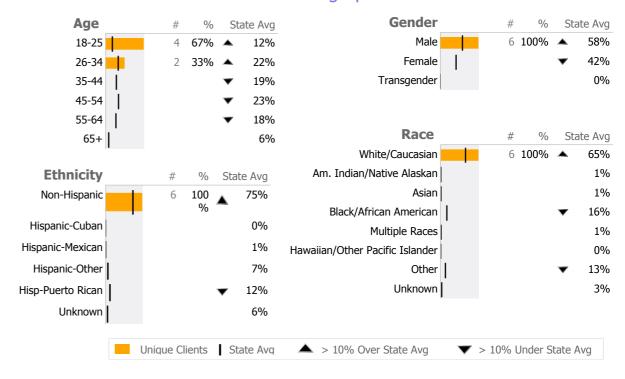

#### **FOCUS Center for Autism Inc**

Unknown, NA

Connecticut Dept of Mental Health and Addiction Services
Provider Quality Dashboard

Reporting Period: July 2016 - September 2016 (Data as of Jan 06, 2017)

#### **Provider Activity** Monthly Trend Actual 1 Yr Ago Variance % Measure **Unique Clients** 6 5 20% 2 **-100%** ▼ Admits Discharges 1 Service Hours 506 455 11% 🔺 **Bed Days** > 10% Over 1 Yr Ago > 10% Under 1Yr Ago Clients by Level of Care Program Type Level of Care Type % **Mental Health**

Residential Services

100.0%

#### Consumer Satisfaction Survey (Based on 2 FY16 Surveys)



### Client Demographics



#### **YAS Group Residence 712241**

**FOCUS Center for Autism Inc** 

Mental Health - Residential Services - Supervised Apartments

# Connecticut Dept of Mental Health and Addiction Services Program Quality Dashboard

Reporting Period: July 2016 - September 2016 (Data as of Jan 06, 2017)

# **Program Activity**

| Measure        | Actual | 1 Yr Ago | Variance % |   |
|----------------|--------|----------|------------|---|
| Unique Clients | 6      | 5        | 20%        | • |
| Admits         | -      | 2        | -100%      | • |
| Discharges     | 1      | -        |            |   |
| Bed Days       | 506    | 455      | 11%        | • |

### **Data Submission Quality**



# Data Submitted to DMHAS by Month

|            |                                      | Jul | Aug | Sep | % M