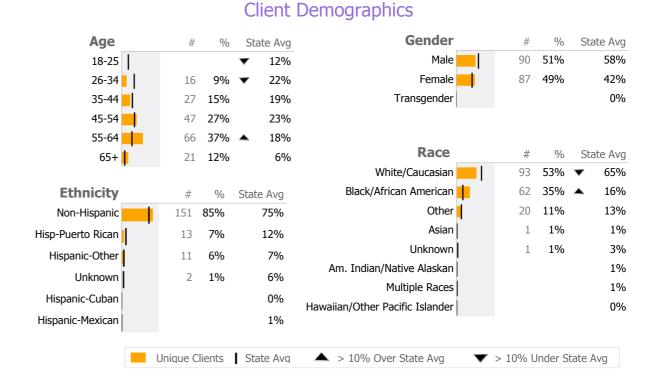

## Data Submitted to DMHAS by Month

<sup>\*</sup> State Avg based on 6 Active Housing Coordination Programs