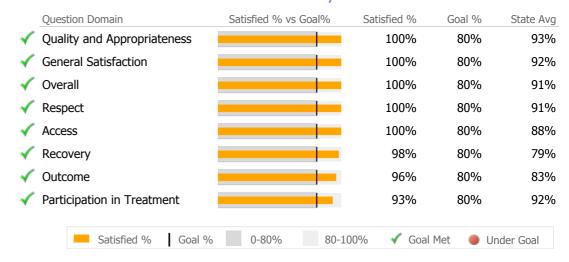

#### **Community Enterprises Inc.**

Northampton, MA

Connecticut Dept of Mental Health and Addiction Services Provider Quality Dashboard

Reporting Period: July 2016 - September 2016 (Data as of Jan 06, 2017)

## **Provider Activity**





## Clients by Level of Care

| Program Type  | Level of Care Type  | #  | %      |
|---------------|---------------------|----|--------|
| Mental Health | 1                   |    |        |
|               | Employment Services | 65 | 100.0% |

#### Consumer Satisfaction Survey (Based on 51 FY16 Surveys)



## **Client Demographics**

| Age               | #        | %      | State Avg    | Gender                          | #       | %      | State Avg    |
|-------------------|----------|--------|--------------|---------------------------------|---------|--------|--------------|
| 18-25             | 8        | 12%    | 12%          | Male                            | 39      | 60%    | 58%          |
| 26-34             | 13       | 20%    | 22%          | Female 🔀                        | 26      | 40%    | 42%          |
| 35-44             | 13       | 20%    | 19%          | Transgender                     |         |        | 0%           |
| 45-54             | 12       | 18%    | 23%          |                                 |         |        |              |
| 55-64