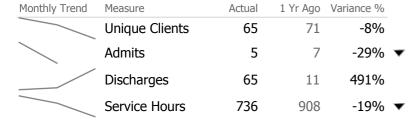

# **Program Activity**

| Measure        | Actual | 1 Yr Ago | Variance % |   |
|----------------|--------|----------|------------|---|
| Unique Clients | 65     | 71       | -8%        |   |
| Admits         | 5      | 7        | -29%       | • |
| Discharges     | 65     | 11       | 491%       | • |
| Service Hours  | 736    | 908      | -19%       | • |