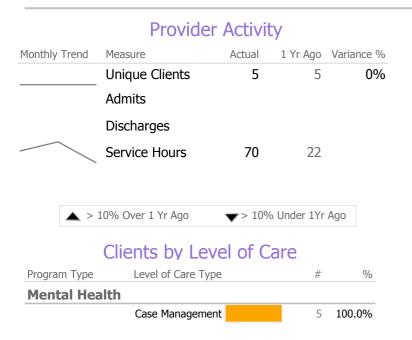

### **Program Activity**

| Measure        | Actual | 1 Yr Ago | Variance % |
|----------------|--------|----------|------------|
| Unique Clients | 5      | 5        | 0%         |
| Admits         | -      | -        |            |
| Discharges     | -      | -        |            |
| Service Hours  | 70     | 22       |            |