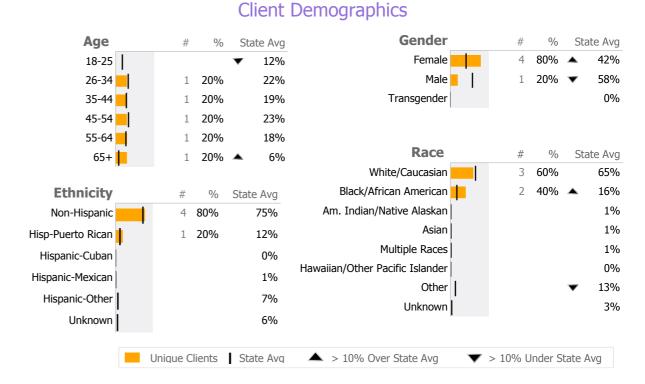

<sup>\*</sup> State Avg based on 54 Active Supportive Housing – Development Programs