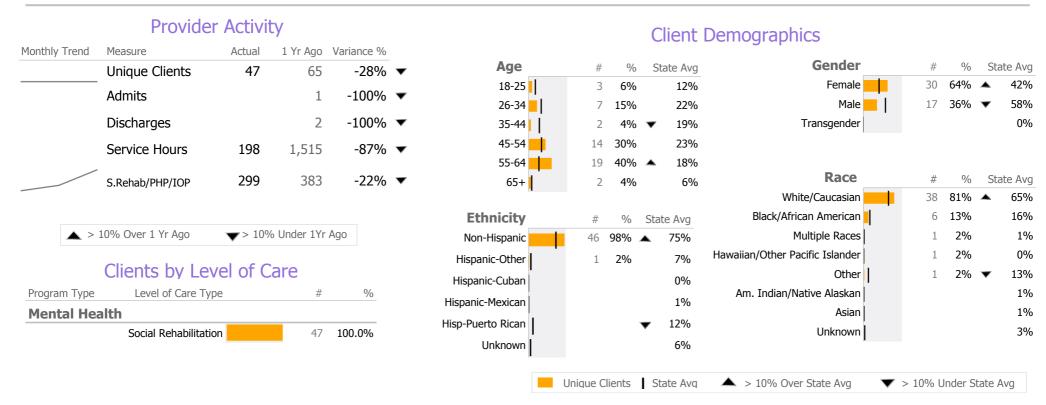

# **Program Activity**

| Measure                      | Actual | 1 Yr Ago | Variance % |                |
|------------------------------|--------|----------|------------|----------------|
| Unique Clients               | 47     | 65       | -28%       | $\blacksquare$ |
| Admits                       | -      | 1        | -100%      | •              |
| Discharges                   | -      | 2        | -100%      | •              |
| Service Hours                | 198    | 1,515    | -87%       | •              |
| Social Rehab/PHP/IOP<br>Days | 299    | 383      | -22%       | •              |

<sup>\*</sup> State Avg based on 38 Active Social Rehabilitation Programs