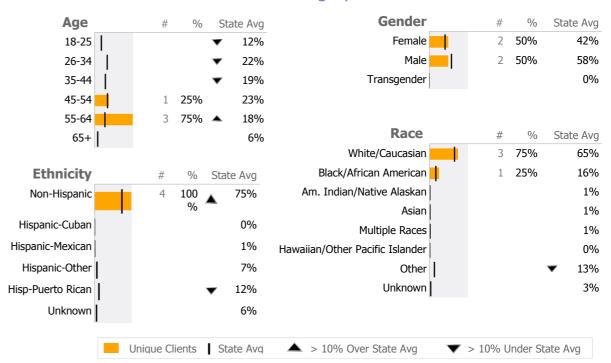

Connecticut Dept of Mental Health and Addiction Services
Provider Quality Dashboard

Reporting Period: July 2016 - September 2016 (Data as of Jan 06, 2017)

## **Provider Activity**



#### Consumer Satisfaction Survey (Based on 4 FY16 Surveys)



### **Client Demographics**



#### **Next Steps SupportiveHsg414551**

**ACCESS Agency** 

Mental Health - Case Management - Supportive Housing - Scattered Site

Connecticut Dept of Mental Health and Addiction Services Program Quality Dashboard

Reporting Period: July 2016 - September 2016 (Data as of Jan 06, 2017)

## **Program Activity**

| Measure        | Actual | Actual 1 Yr Ago |     |
|----------------|--------|-----------------|-----|
| Unique Clients | 4      | 4               | 0%  |
| Admits         | -      | -               |     |
| Discharges     | -      | -               |     |
| Service Hours  | 52     | 55              | -5% |

## Recovery

|          | Clients Receiving Services        |                    | 4      | 100%     | 90%    | 92%       | 10%            |
|----------|-------------------