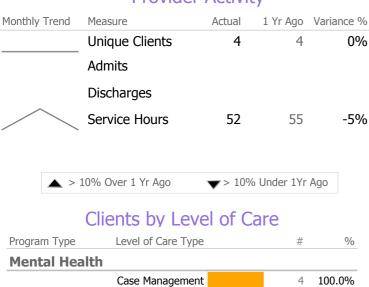

## **Provider Activity**

## **Program Activity**

| Measure        | Actual | Actual 1 Yr Ago |     |
|----------------|--------|-----------------|-----|
| Unique Clients | 4      | 4               | 0%  |
| Admits         | -      | -               |     |
| Discharges     | -      | -               |     |
| Service Hours  | 52     | 55              | -5% |