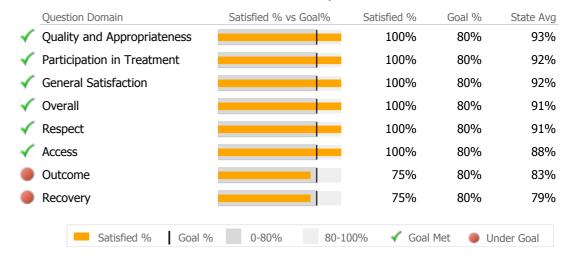

Connecticut Dept of Mental Health and Addiction Services
Provider Quality Dashboard

Reporting Period: July 2016 - September 2016 (Data as of Jan 06, 2017)

## **Provider Activity**



#### Consumer Satisfaction Survey (Based on 4 FY16 Surveys)



### **Client Demographics**



#### **Next Steps SupportiveHsg414551**

**ACCESS Agency** 

Mental Health - Case Management - Supportive Housing - Scattered Site

Connecticut Dept of Mental Health and Addiction Services Program Quality Dashboard

Reporting Period: July 2016 - September 2016 (Data as of Jan 06, 2017)

## **Program Activity**

| Measure        | Actual | Actual 1 Yr Ago |     |
|----------------|--------|-----------------|-----|
| Unique Clients | 4      | 4               | 0%  |
| Admits         | -      | -               |     |
| Discharges     | -      | -               |     |
| Service Hours  | 52     | 55              | -5% |

## Recovery

|          | Clients Receiving Services        |                    | 4      | 100%     | 90%    | 92%       | 10%            |