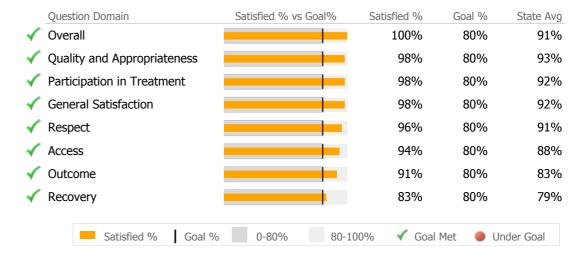

#### **Waterbury Hospital Health Center**

Waterbury, CT

Connecticut Dept of Mental Health and Addiction Services
Provider Quality Dashboard

Reporting Period: July 2015 - September 2015 (Data as of Jan 05, 2016)

#### **Provider Activity**





#### Clients by Level of Care



#### Consumer Satisfaction Survey (Based on 47 FY15 Surveys)



#### **Client Demographics**

| Age               | #        | %      | State Avg | Gender                          | #       | %       | State Avg   |
|-------------------|----------|--------|-----------|---------------------------------|---------|---------|-------------|
| 18-25             | 104      | 12%    | 13%       | Female                          | 520     | 53%     | <b>42</b> % |
| 26-34             | 140      | 16%    | 22%       | Male                            | 455     | 47%     | ▼ 58%       |
| 35-44             | 168      | 19%    | 19%       |                                 |         |         |             |
| 45-54             | 222      | 25%    | 24%       |                                 |         |         |             |
| 55-64             | 187      | 21%