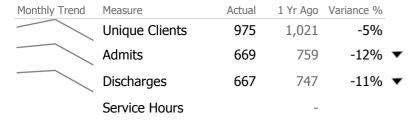

#### **Provider Activity**

# **Program Activity**

| Measure        | Actual | 1 Yr Ago | Variance % |   |
|----------------|--------|----------|------------|---|
| Unique Clients | 609    | 658      | -7%        |   |
| Admits         | 668    | 747      | -11%       | • |
| Discharges     | 667    | 746      | -11%       | • |