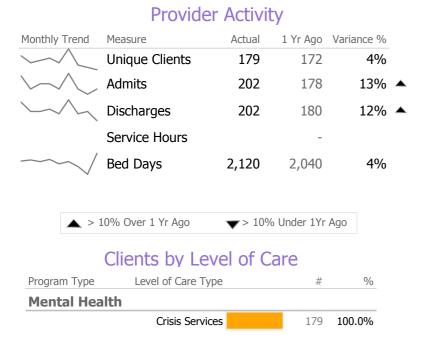

## **Program Activity**

| Measure        | Actual | 1 Yr Ago | Variance % |
|----------------|--------|----------|------------|
| Unique Clients | 179    | 172      | 4%         |
| Admits         | 202    | 178      | 13% 🔺      |
| Discharges     | 202    | 180      | 12% 🔺      |
| Bed Days       | 2,120  | 2,040    | 4%         |