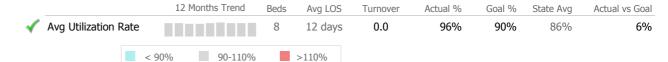

### **Bed Utilization**

Data Submitted to DMHAS by Month

|                                      | Jul | Aug | Sep | Oct | Nov | Dec | Jan | Feb | Mar | % Months Submitted |
|--------------------------------------|-----|-----|-----|-----|-----|-----|-----|-----|-----|--------------------|
| Admissions                           |     |     |     |     |     |     |     |     |     | 100%               |
| Discharges                           |     |     |     |     |     |     |     |     |     | 100%               |
| 1 or more Records Submitted to DMHAS |     |     |     |     |     |     |     |     |     |                    |