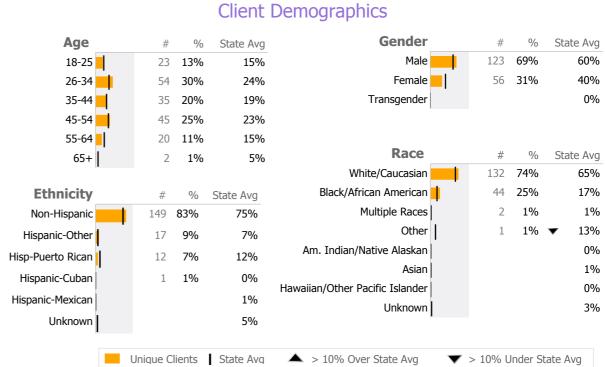

#### **Yale-New Haven Hospital**

New Haven, CT

Connecticut Dept of Mental Health and Addiction Services
Provider Quality Dashboard

Reporting Period: July 2015 - March 2016 (Data as of Jun 15, 2016)





Survey Data Not Available

#### **Respite Bed Program**

Yale-New Haven Hospital

Mental Health - Crisis Services - Respite Bed

Connecticut Dept of Mental Health and Addiction Services Program Quality Dashboard

Reporting Period: July 2015 - March 2016 (Data as of Jun 15, 2016)

## **Program Activity**

| Measure        | Actual | 1 Yr Ago | Variance % |
|----------------|--------|----------|------------|
| Unique Clients | 179    | 172      | 4%         |
| Admits         | 202    | 178      | 13% 🔺      |
| Discharges     | 202    | 180      | 12% 🔺      |
| Bed Days       | 2,120  | 2,040    | 4%         |

## **Discharge Outcomes**



### **Bed Utilization**



Data Submitted to DMHAS by Month

|                                      | Jul | Aug | Sep | Oct | Nov | Dec | Jan | Feb |