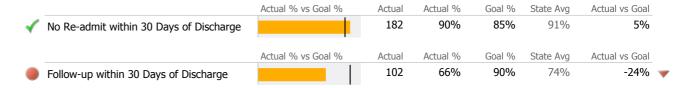

## **Discharge Outcomes**

### **Discharge Outcomes**

|                                      | Actual % vs Goal % | Actual | Actual % | Goal % | State Avg | Actual vs Goal |          |
|--------------------------------------|--------------------|--------|----------|--------|-----------|----------------|----------|
| Treatment Completed Successfully     |                    | N/A    | N/A      | 50%    | 42%       | N/A            |          |
| Recovery                             |                    |        |          |        |           |                |          |
| National Recovery Measures (NOMS)    | Actual % vs Goal % | Actual | Actual % | Goal % | State Avg | Actual vs Goal |          |
| Employed                             |                    | N/A    | N/A      | 30%    | 21%       | -30%           | _        |
| Improved/Maintained Axis V GAF Score |                    | N/A    | N/A      | 75%    | 52%       | -75%           |          |
| Social Support                       |                    | N/A    | N/A      | 60%    | 69%       | -60%           | _        |
| Stable Living Situation              |                    | N/A    | N/A      | 95%    | 86%       | -95%           | <b>V</b> |
| Service Utilization                  |                    |        |          |        |           |                |          |
|                                      | Actual % vs Goal % | Actual | Actual % | Goal % | State Avg | Actual vs Goal |          |
| Clients Receiving Services           |                    | N/A    | N/A      | 90%    | 84%       | N/A            | _        |