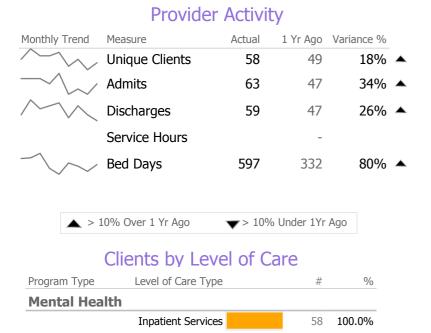

# **Program Activity**

| Measure        | Actual | 1 Yr Ago | Variance % |   |
|----------------|--------|----------|------------|---|
| Unique Clients | 58     | 49       | 18%        | • |
| Admits         | 63     | 47       | 34%        | • |
| Discharges     | 59     | 47       | 26%        | • |
| Bed Days       | 597    | 332      | 80%        | • |