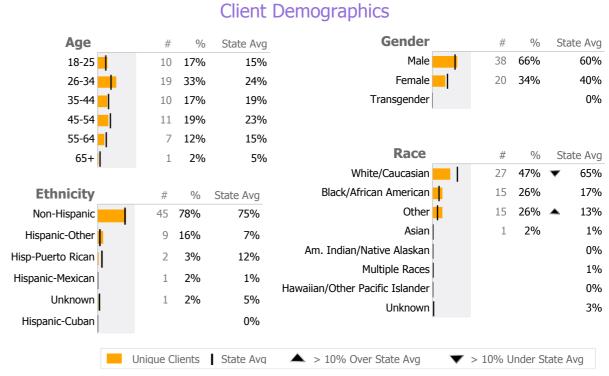

### **Stamford Hospital**

Unknown, NA

Connecticut Dept of Mental Health and Addiction Services Provider Quality Dashboard

Reporting Period: July 2015 - March 2016 (Data as of Jun 15, 2016)





Survey Data Not Available

#### W. Broad St. Acute IP 121-111

Stamford Hospital

Mental Health - Inpatient Services - Acute Psychiatric

## Connecticut Dept of Mental Health and Addiction Services Program Quality Dashboard

Reporting Period: July 2015 - March 2016 (Data as of Jun 15, 2016)

# **Program Activity**

| Measure        | Actual | 1 Yr Ago | Variance % |   |
|----------------|--------|----------|------------|---|
| Unique Clients | 58     | 49       | 18%        | • |
| Admits         | 63     | 47       | 34%        | • |
| Discharges     | 59     | 47       | 26%        | • |
| Bed Days       | 597    | 332      | 80%        | • |

### **Discharge Outcomes**



### **Bed Utilization**



Data Submitted to DMHAS by Month

|            | Jul     | Aug       | Sep      | Oct