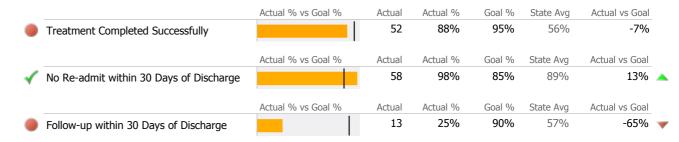

ddiction Services Provider Quality Dashboard

Reporting Period: July 2015 - March 2016 (Data as of Jun 15, 2016)





Survey Data Not Available

#### W. Broad St. Acute IP 121-111

Stamford Hospital

Mental Health - Inpatient Services - Acute Psychiatric

## Connecticut Dept of Mental Health and Addiction Services Program Quality Dashboard

Reporting Period: July 2015 - March 2016 (Data as of Jun 15, 2016)

# **Program Activity**

| Measure        | Actual | 1 Yr Ago | Variance % |   |
|----------------|--------|----------|------------|---|
| Unique Clients | 58     | 49       | 18%        | • |
| Admits         | 63     | 47       | 34%        | • |
| Discharges     | 59     | 47       | 26%        | • |
| Bed Days       | 597    | 332      | 80%        | • |

### **Discharge Outcomes**



### **Bed Utilization**



Data Submitted to DMHAS by Month

|            | Jul     | Aug       | Sep      | Oct       | Nov   | Dec | Jan | Feb | Mar | % Months Submitted |                  |                 |
|------------|---------|-----------|----------|-----------|-------|-----|-----|-----|-----|--------------------|------------------|-----------------|
| Admissions |         |           |          |           |       |     |     |     |     | 100%               | <u> </u>         | Over 🔻          |
| Discharges |         |           |          |           |       |     |     |     |     | 100%               | Actual Goa       | al 🎻 Goal I     |
|            | 1 or mo | ore Recoi | rds Subn | nitted to | DMHAS |     |     |     |     |                    | * State Avg base | ed on