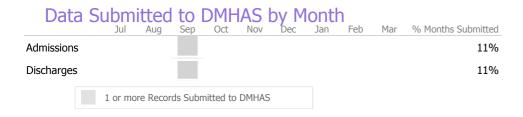

# **Program Activity**

| Measure        | Actual | 1 Yr Ago | Variance % |
|----------------|--------|----------|------------|
| Unique Clients | 1      | 1        | 0%         |
| Admits         | 1      | 1        | 0%         |
| Discharges     | 1      | 1        | 0%         |

<sup>\*</sup> State Avg based on 0 Active Office of Forensic Evaluation Programs