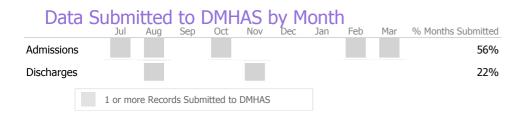

# **Program Activity**

| Measure        | Actual | 1 Yr Ago | Variance % |   |
|----------------|--------|----------|------------|---|
| Unique Clients | 5      | 1        | 400%       | • |
| Admits         | 5      | 1        | 400%       | • |
| Discharges     | 3      | 1        | 200%       | • |

<sup>\*</sup> State Avg based on 0 Active Office of Forensic Evaluation Programs