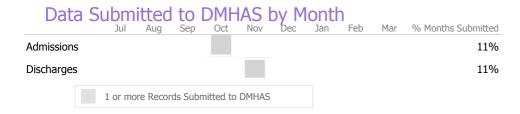

|            | Jul     | Aug       | Sep     | Oct       | Nov   | Dec | Jan | Feb | Mar | % Months Submitted |
|------------|---------|-----------|---------|-----------|-------|-----|-----|-----|-----|--------------------|
| Admissions |         |           |         |           |       |     |     |     |     | 100%               |
| Discharges |         |           |         |           |       |     |     |     |     | 100%               |
|            | 1 or mo | ore Recor | ds Subr | mitted to | DMHAS | 5   |     |     |     |                    |