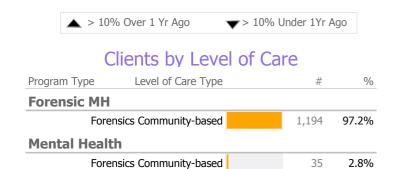

#### **Office of Forensic Evaluation**

Middletown, CT

Connecticut Dept of Mental Health and Addiction Services Provider Quality Dashboard

Reporting Period: July 2015 - March 2016 (Data as of Jun 15, 2016)

# **Provider Activity**

| Monthly Trend                          | Measure        | Actual | 1 Yr Ago | Variance % |
|----------------------------------------|----------------|--------|----------|------------|
|                                        | Unique Clients | 1,214  | 1,171    | 4%         |
| \\\\\\\\\\\\\\\\\\\\\\\\\\\\\\\\\\\\\\ | Admits         | 850    | 817      | 4%         |
| $\nearrow$                             | Discharges     | 831    | 779      | 7%         |
|                                        | Service Hours  |        | -        |            |



# **Client Demographics**



Survey Data Not Available

### **OFE - Bridgeport**

Office of Forensic Evaluation

Forensic MH - Forensics Community-based - Office of Forensic Evaluation

Connecticut Dept of Mental Health and Addiction Services
Program Quality Dashboard

Reporting Period: July 2015 - March 2016 (Data as of Jun 15, 2016)

# **Program Activity**

| Measure        | Actual | 1 Yr Ago | Variance % |
|----------------|--------|----------|------------|
| Unique Clients | 247    | 245      | 1%         |
| Admits         | 236    | 237      | 0%         |
| Discharges     | 239    | 220      | 9%         |

|            | Jul     | Aug       | Sep     | Oct       | Nov   | Dec | Jan | Feb | Mar | % Months Submitted |
|------------|---------|-----------|---------|-----------|-----