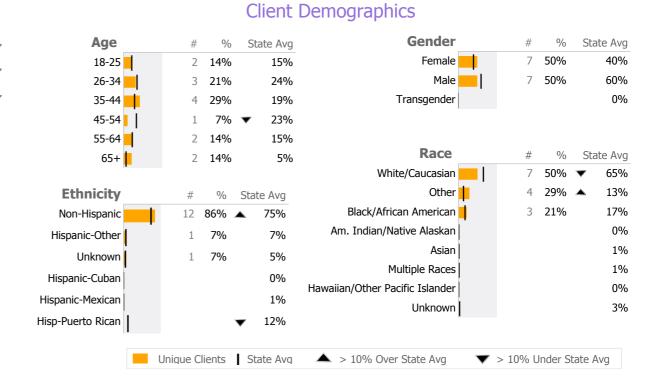

#### **Manchester Memorial Hospital**

Manchester, CT

Connecticut Dept of Mental Health and Addiction Services Provider Quality Dashboard

Reporting Period: July 2015 - March 2016 (Data as of Jun 15, 2016)

#### **Provider Activity** Monthly Trend Measure Actual 1 Yr Ago Variance % **Unique Clients** 67 **-79%** ▼ 14 **-100%** ▼ 57 Admits Discharges 55 -100% ▼ Service Hours **Bed Days** 3,850 3,718 4% > 10% Over 1 Yr Ago > 10% Under 1Yr Ago Clients by Level of Care Program Type Level of Care Type # % **Mental Health Inpatient Services** 14 100.0%



Survey Data Not Available

#### **Acute Inpatient MH 608-110**

Manchester Memorial Hospital

Mental Health - Inpatient Services - Acute Psychiatric

# Connecticut Dept of Mental Health and Addiction Services Program Quality Dashboard

Reporting Period: July 2015 - March 2016 (Data as of Jun 15, 2016)

#### **Program Activity**

| Measure        | Actual | 1 Yr Ago | Variance % |   |
|----------------|--------|----------|------------|---|
| Unique Clients | 14     | 67       | -79%       | • |
| Admits         | -      | 57       | -100%      | • |
| Discharges     | -      | 55       | -100%      | • |
| Bed Days       | 3,850  | 3,718    | 4%         |   |

### **Discharge Outcomes**

|                                         | Actual % vs Goal % | Actual | Actual % | Goal % | State Av