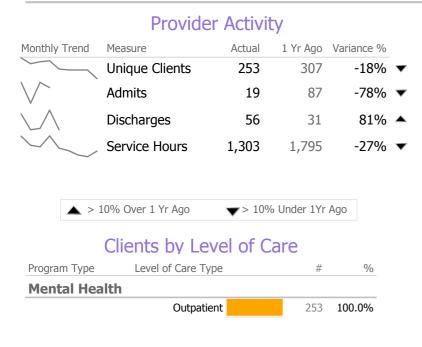

## **Program Activity**

| Measure        | Actual | 1 Yr Ago | Variance % |   |
|----------------|--------|----------|------------|---|
| Unique Clients | 253    | 307      | -18%       | ▼ |
| Admits         | 19     | 87       | -78%       | ▼ |
| Discharges     | 56     | 31       | 81%        |   |
| Service Hours  | 1,303  | 1,795    | -27%       | • |