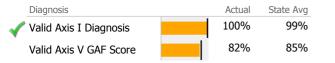

|        |        |         |
|                  |    |          |        |              |                                 |                   |         |        |        |         |
|                  |    | Unique C | lients | State Avg    | > 10% Over State Avg            | $\mathbf{\nabla}$ | > 10% U | nder S | tate A | ٩vg     |

Reporting Period: July 2015 - March 2016 (Data as of Jun 15, 2016)

## **Program Activity**

| Measure        | Actual | 1 Yr Ago | Variance % |   |
|----------------|--------|----------|------------|---|
| Unique Clients | 253    | 307      | -18%       | ▼ |
| Admits         | 19     | 87       | -78%       | ▼ |
| Discharges     | 56     | 31       | 81%        |   |
| Service Hours  | 1,303  | 1,795    | -27%       | • |

# Data Submission Quality





### **Discharge Outcomes**

|                                      | Actual % vs Goal % | Actual        | Actual %        | Goal %        | State Avg        | Actual vs Goa                           |
|--------------------------------------|--------------------|---------------|-----------------|---------------|------------------|-----------------------------------------|
| Treatment Completed Successfully     |                    | 15            | 27%             | 50%           | 42%              | -23%                                    |
| Recovery                             |                    |               |                 |               |                  |                                         |
| National Recovery Measures (NOMS)    | Actual % vs Goal % | Actual        |