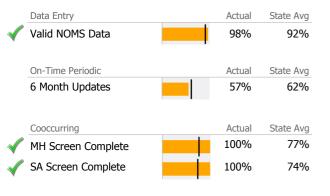

|        |        |         |
|                  |    |          |        |              |                                 |                   |         |        |        |         |
|                  |    | Unique C | lients | State Avg    | > 10% Over State Avg            | $\mathbf{\nabla}$ | > 10% U | nder S | tate A | ٩vg     |

Reporting Period: July 2015 - March 2016 (Data as of Jun 15, 2016)

## **Program Activity**

| Measure        | Actual | 1 Yr Ago | Variance % |   |
|----------------|--------|----------|------------|---|
| Unique Clients | 253    | 307      | -18%       | ▼ |
| Admits         | 19     | 87       | -78%       | ▼ |
| Discharges     | 56     | 31       | 81%        |   |
| Service Hours  | 1,303  | 1,795    | -27%       | • |

# Data Submission Quality





### **Discharge Outcomes**

|                                      | Actual % vs Goal % | Actual        | Actual %        | Goal %        | State Avg        | Actual vs Goa                           |
|--------------------------------------|--------------------|---------------|-----------------|---------------|------------------|-----------------------------------------|
| Treatment Completed Successfully     |                    | 15            | 27%             | 50%           | 42%              | -23%                                    |
| Recovery                             |                    |               |                 |               |                  |                                         |
| National Recovery Measures (NOMS)    | Actual % vs Goal % | Actual