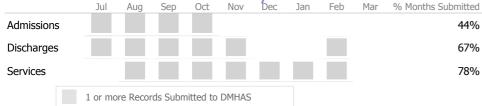

|                  |                                         |
| Service Ounzation                    | Actual % vs Goal % | Actual        | Actual %        | Goal %        | State Avg        | Actual vs Goa                           |
| Clients Receiving Services           | Actual % vs Goal % | Actual<br>160 | Actual %<br>81% | Goal %<br>90% | State Avg<br>84% |                                         |
|                                      | Actual % vs Goal % |               |                 |               | 5                |                                         |
| Clients Receiving Services           | Actual % vs Goal % |               |                 |               | 5                | Actual vs Goal<br>-9%<br>Actual vs Goal |

### Data Submitted to DMHAS by Month