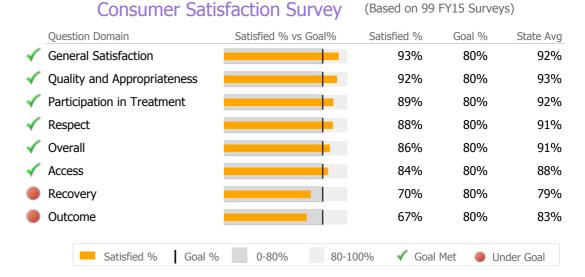

#### **Hospital of St. Raphael**

New Haven, CT

Reporting Period: July 2015 - March 2016 (Data as of Jun 15, 2016)





### **Client Demographics**

Non-Hispani Hisp-Puerto Rica

Hispanic-Cuba Hispanic-Mexica

| Age              |    | #        | %      | State Avg    | Gender                          |                   | #       | %      | Sta    | ate Avg |
|------------------|----|----------|--------|--------------|---------------------------------|-------------------|---------|--------|--------|---------|
| 18-25            |    | 14       | 6%     | 15%          | Female                          |                   | 154     | 61%    |        | 40%     |
| 26-34            |    | 31       | 12%    | ▼ 24%        | Male                            |                   | 99      | 39%    | ▼      | 60%     |
| 35-44            | Ĺ  | 48       | 19%    | 19%          | Transgender                     |