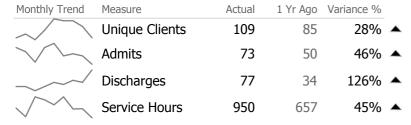

## **Program Activity**

| Measure        | Actual | 1 Yr Ago | Variance % |   |
|----------------|--------|----------|------------|---|
| Unique Clients | 109    | 85       | 28%        | • |
| Admits         | 73     | 50       | 46%        | • |
| Discharges     | 77     | 34       | 126%       | • |
| Service Hours  | 950    | 657      | 45%        | • |