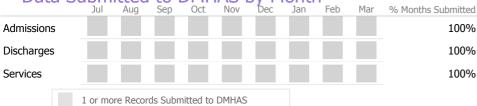

### **Discharge Outcomes**

Data Submitted to DMHAS by Month

State Ava

<sup>\*</sup> State Avg based on 115 Active Standard Outpatient Programs