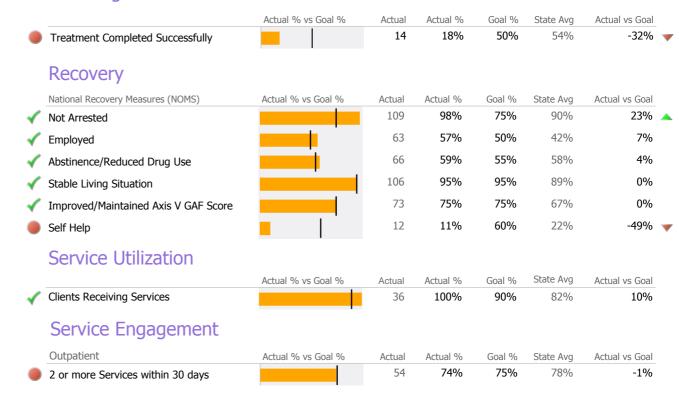

### **Discharge Outcomes**

Data Submitted to DMHAS by Month

State Ava

<sup>\*</sup> State Avg based on 115 Active Standard Outpatient Programs