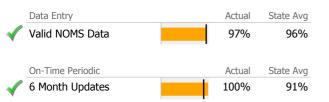

|
|                   | Jnique C | lients | State Avg | ▲ > 10% Over State Avg ▼        | " > 10% l | Jnder S | tate Avg     |

Easter Seal Goodwill Ind. Rehab. Center Inc. Mental Health - Employment Services - Employment Services

Recoverv

Connecticut Dept of Mental Health and Addiction Services

#### Program Quality Dashboard

Reporting Period: July 2015 - March 2016 (Data as of Jun 15, 2016)

## **Program Activity**

| Measure        | Actual | 1 Yr Ago | Variance % |   |
|----------------|--------|----------|------------|---|
| Unique Clients | 117    | 91       | 29%        |   |
| Admits         | 36     | 58       | -38%       | ▼ |
| Discharges     | 48     | 17       | 182%       |   |
| Service Hours  | 2,842  | 1,034    | 175%       |   |

## Data Submission Quality



### Data Submitted to DMHAS by Month



|              | Recovery                          |                    |        |          |        |           |                |
|--------------|-----------------------------------|--------------------|--------|----------|--------|-----------|----------------|
|              | National Recovery Measures (NOMS) | Actual % vs Goal % | Actual | Actual % | Goal % | State Avg | Actual vs Goal |
| V            | Employed                          |                    | 45     | 38%      | 35%    | 40%       | 3%             |
|              | Service Utilization               |                    |        |          |        |           |                |
|              |                                   | Actual % vs Goal % | Actual | Actual % | Goal