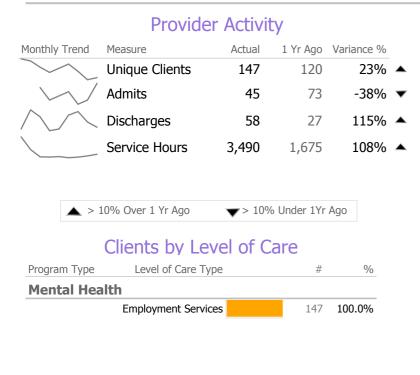

## **Program Activity**

| Measure        | Actual | 1 Yr Ago | Variance % |   |
|----------------|--------|----------|------------|---|
| Unique Clients | 117    | 91       | 29%        |   |
| Admits         | 36     | 58       | -38%       | ▼ |
| Discharges     | 48     | 17       | 182%       |   |
| Service Hours  | 2,842  | 1,034    | 175%       |   |