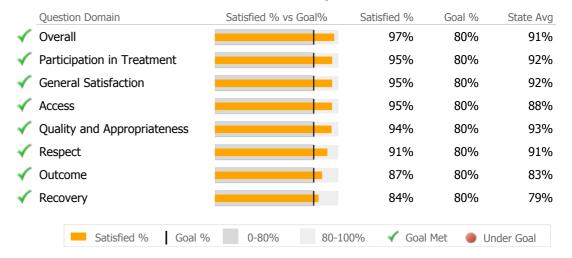

### Easter Seal Goodwill Ind. Rehab. Center Inc.

New Haven, CT

Connecticut Dept of Mental Health and Addiction Services Provider Quality Dashboard

Reporting Period: July 2015 - March 2016 (Data as of Jun 15, 2016)



### Consumer Satisfaction Survey (Based on 59 FY15 Surveys)



### **Client Demographics**

| Age               | #        | %      | State Avg | Gender                          | #         | %       | State Avg    |
|-------------------|----------|--------|-----------|---------------------------------|-----------|---------|--------------|
| 18-25             | 16       | 11%    | 15%       | Male 🗾                          | 93        | 63%     | 60%          |
| 26-34             | 33       | 22%    | 24%       | Female 📒                        | 54        | 37%     | 40%          |
| 35-44             | 27       | 18%    | 19%       | Transgender                     |           |         | 0%           |
| 45-54             | 36       | 24%    | 23%       |                                 |           |         |              |
| 55-64