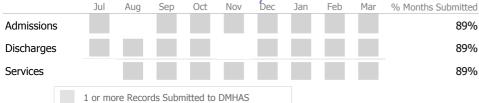

### Data Submitted to DMHAS by Month

|              | Recovery                          |                    |        |          |        |           |                |
|--------------|-----------------------------------|--------------------|--------|----------|--------|-----------|----------------|
|              | National Recovery Measures (NOMS) | Actual % vs Goal % | Actual | Actual % | Goal % | State Avg | Actual vs Goal |
| V            | Employed                          |                    | 45     | 38%      | 35%    | 40%       | 3%             |
|              | Service Utilization               |                    |        |          |        |           |                |
|              |                                   | Actual % vs Goal % | Actual | Actual % | Goal % | State Avg | Actual vs Goal |
| $\checkmark$ | Clients Receiving Services        |                    | 70     | 100%     | 90%    | 96%       | 10%            |