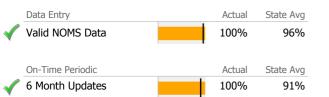

## Data Submission Quality

### Data Submitted to DMHAS by Month

|              | Recovery                          |                    |        |          |        |           |                |
|--------------|-----------------------------------|--------------------|--------|----------|--------|-----------|----------------|
|              | National Recovery Measures (NOMS) | Actual % vs Goal % | Actual | Actual % | Goal % | State Avg | Actual vs Goal |
| V            | Employed                          |                    | 45     | 38%      | 35%    | 40%       | 3%             |
|              | Service Utilization               |                    |        |          |        |           |                |
|              |                                   | Actual % vs Goal % | Actual | Actual % | Goal % | State Avg | Actual vs Goal |
| $\checkmark$ | Clients Receiving Services        |                    | 70     | 100%     | 90%    | 96%       | 10%            |