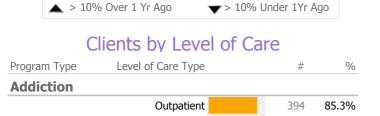

# **Program Activity**

| Measure        | Actual | 1 Yr Ago | Variance % |   |
|----------------|--------|----------|------------|---|
| Unique Clients | 394    | 446      | -12%       | • |
| Admits         | 163    | 217      | -25%       | • |
| Discharges     | 246    | 189      | 30%        | • |
| Service Hours  | 1,536  | 1,469    | 5%         |   |