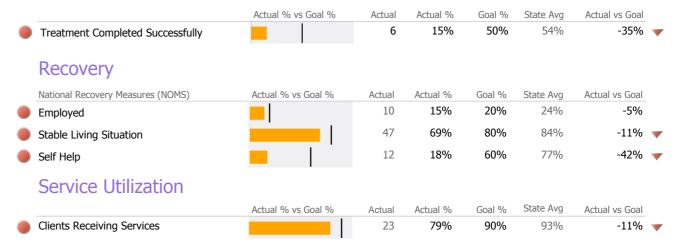

## **Discharge Outcomes**

|            | <i>a</i> 50 | Jul  | Aug       | Sep     | Oct       | Nov    | Dec | Jan | Feb | Mar | % Months Submitted |
|------------|-------------|------|-----------|---------|-----------|--------|-----|-----|-----|-----|--------------------|
| Admissions | ;           |      |           |         |           |        |     |     |     |     | 100%               |
| Discharges |             |      |           |         |           |        |     |     |     |     | 100%               |
| Services   |             |      |           |         |           |        |     |     |     |     | 100%               |
|            | 1           | or m | nore Reco | rds Sub | mitted to | o DMHA | S   |     |     |     |                    |