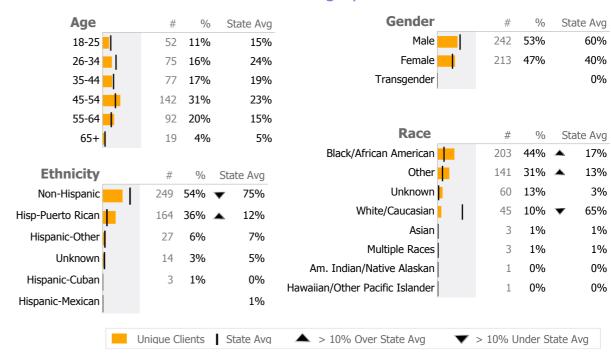

|
| Service Hours  | 1,818                                  | 1,642                                        | 11%                                                      | •                                                                                                                                           |
|                | Unique Clients<br>Admits<br>Discharges | Unique Clients 457 Admits 196 Discharges 285 | Unique Clients 457 497 Admits 196 241 Discharges 285 206 | Unique Clients       457       497       -8%         Admits       196       241       -19%         Discharges       285       206       38% |



68

14.7%

Case Management

# **Client Demographics**



Survey Data Not Available

### **Chemical Dependency Prgm640200**

Community Health Services Inc.

Addiction - Outpatient - Standard Outpatient

Connecticut Dept of Mental Health and Addiction Services Program Quality Dashboard

Reporting Period: July 2015 - March 2016 (Data as of Jun 15, 2016)

# **Program Activity**

| Measure        | Actual | 1 Yr Ago | Variance % |   |
|----------------|--------|----------|------------|---|
| Unique Clients | 394    | 446      | -12%       | • |
| Admits         | 163    | 217      | -25%       | • |
| Discharges     | 246    | 189      | 30%        | • |
| Service Hours  | 1,536  | 1,469    | 5%         |   |

# **Data Submission Quality**

| Data Entry               | Actual | State Avg |
|--------------------------|--------|-----------|
| Valid N