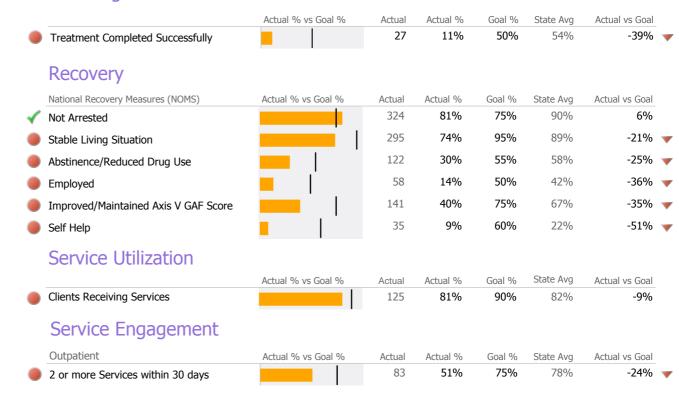

# **Data Submission Quality**

| Data Entry               | Actual | State Avg |
|--------------------------|--------|-----------|
| Valid NOMS Data          | 94%    | 97%       |
| ✓ Valid TEDS Data        | 98%    | 93%       |
| On-Time Periodic         | Actual | State Avg |
| 6 Month Updates          | 2%     | 57%       |
|                          |        |           |
| Cooccurring              | Actual | State Avg |
| ✓ MH Screen Complete     | 100%   | 96%       |
| ✓ SA Screen Complete     | 100%   | 96%       |
|                          |        |           |
| Diagnosis                | Actual | State Avg |
| √ Valid Axis I Diagnosis | 100%   | 100%      |
| ✓ Valid Axis V GAF Score | 98%    | 95%       |