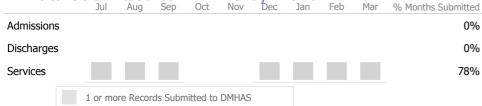

# Data Submitted to DMHAS by Month

|                                      |   | Jul | Aug | Sep | Oct | Nov | Dec | Jan | Feb | Mar | % Months Submitted |
|--------------------------------------|---|-----|-----|-----|-----|-----|-----|-----|-----|-----|--------------------|
| Admission                            | S |     |     |     |     |     |     |     |     |     | 0%                 |
| Discharge                            | S |     |     |     |     |     |     |     |     |     | 0%                 |
| 1 or more Records Submitted to DMHAS |   |     |     |     |     |     |     |     |     |     |                    |

#### Data Submitted to DMHAS by Month

|            | Jul       | Aug | Sep | Oct | Nov | Dec | Jan | Feb | Mar | % Months Submitted |
|------------|-----------|-----|-----|-----|-----|-----|-----|-----|-----|--------------------|
| Admissions |           |     |     |     |     |     |     |     |     | 0%                 |
| Discharges |           |     |     |     |     |     |     |     |     | 0%                 |
|            | ore Recoi |     |     |     |     |     |     |     |     |                    |