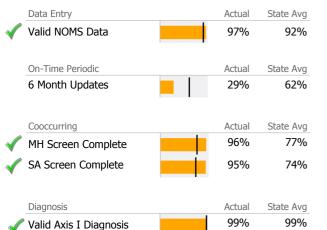

# Data Submission Quality

| Data Entry           | Actual | State Avg |
|----------------------|--------|-----------|
| 🗸 Valid NOMS Data    | 99%    | 84%       |
| On-Time Periodic     | Actual | State Avg |
| 6 Month Updates      | N/A    | 14%       |
|                      |        |           |
| Cooccurring          | Actual | State Avg |
| √ MH Screen Complete | 99%    | 79%       |
| 🞻 SA Screen Complete | 99%    | 78%       |
| Ŧ                    |        |           |
|                      |        |           |