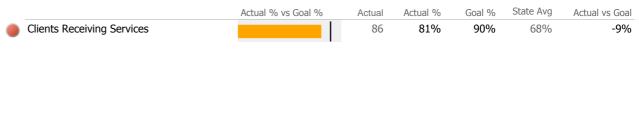

## **Discharge Outcomes**

|              |                                      | Actual % vs Goal % | Actual        | Actual %   | Goal %        | State Avg | Actual vs Goal |   |
|--------------|--------------------------------------|--------------------|---------------|------------|---------------|-----------|----------------|---|
|              | Treatment Completed Successfully     |                    | 82            | 40%        | 50%           | 42%       | -10%           |   |
|              | _                                    |                    |               |            |               |           |                |   |
|              | Recovery                             |                    |               |            |               |           |                |   |
|              | National Recovery Measures (NOMS)    | Actual % vs Goal % | Actual        | Actual %   | Goal %        | State Avg | Actual vs Goal |   |
| $\checkmark$ | Employed                             |                    | 242           | 30%        | 30%           | 21%       | 0%             |   |
|              | Stable Living Situation              |                    | 714           | 88%        | 95%           | 86%       | -7%            |   |
|              | Social Support                       |                    | 420           | 52%        | 60%           | 69%       | -8%            |   |
|              | Improved/Maintained Axis V GAF Score |                    | 448           | 63%        | 75%           | 52%       | -12%           | - |
|              | Service Utilization                  |                    |               |            |               |           |                |   |
|              | Service Still2ddoff                  | Actual % vs Goal % | A             | Astrial 0/ | Cool 0/       | State Avg | Astual us Casl |   |
|              | Clients Receiving Services           | Actual % VS Goal % | Actual<br>541 | Actual %   | Goal %<br>90% | 84%       | Actual vs Goal |   |
|              | Clients Receiving Services           |                    | 541           | 0970       | 5070          | 0770      | 170            |   |
|              | Service Engagement                   |                    |               |            |               |           |                |   |
|              | Outpatient                           | Actual % vs Goal % | Actual        | Actual %   | Goal %        | State Avg | Actual vs Goal |   |
| $\checkmark$ | 2 or more Services within 30 days    |                    | 159           | 87%        | 75%           | 65%       | 12%            |   |
|              |                                      |                    |               |            |               |           |                |   |