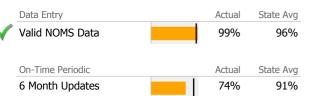

# Data Submission Quality

| Data Entry           | Actual | State Avg |
|----------------------|--------|-----------|
| 🗸 Valid NOMS Data    | 99%    | 84%       |
| On-Time Periodic     | Actual | State Avg |
| 6 Month Updates      | N/A    | 14%       |
|                      |        |           |
| Cooccurring          | Actual | State Avg |
| √ MH Screen Complete | 99%    | 79%       |
| 🞻 SA Screen Complete | 99%    | 78%       |
| Ŧ                    |        |           |
|                      |        |           |