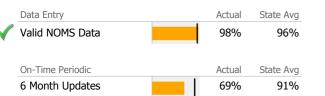

# Data Submission Quality

| Data Entry           | Actual | State Avg |
|----------------------|--------|-----------|
| 🗸 Valid NOMS Data    | 99%    | 84%       |
| On-Time Periodic     | Actual | State Avg |
| 6 Month Updates      | N/A    | 14%       |
|                      |        |           |
| Cooccurring          | Actual | State Avg |
| √ MH Screen Complete | 99%    | 79%       |
| 🞻 SA Screen Complete | 99%    | 78%       |
| Ŧ                    |        |           |
|                      |        |           |