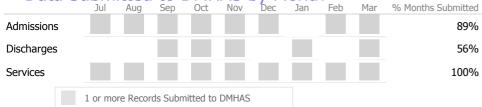

#### Data Submitted to DMHAS by Month

|            | Jul    | Aug        | Sep     | Oct       | Nov   | Dec | Jan | Feb | Mar | % Months Submitted |
|------------|--------|------------|---------|-----------|-------|-----|-----|-----|-----|--------------------|
| Admissions |        |            |         |           |       |     |     |     |     | 89%                |
| Discharges |        |            |         |           |       |     |     |     |     | 100%               |
| Services   |        |            |         |           |       |     |     |     |     | 100%               |
|            | 1 or m | nore Recor | ds Subn | nitted to | DMHAS |     |     |     |     |                    |