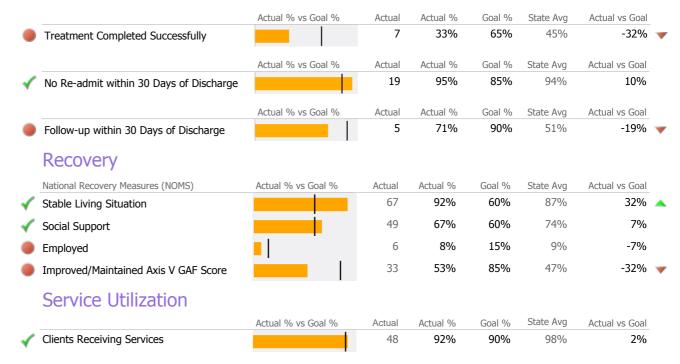

## **Discharge Outcomes**

|              |                                      | Actual % vs Goal % | Actual        | Actual %   | Goal %        | State Avg | Actual vs Goal |   |
|--------------|--------------------------------------|--------------------|---------------|------------|---------------|-----------|----------------|---|
|              | Treatment Completed Successfully     |                    | 82            | 40%        | 50%           | 42%       | -10%           |   |
|              | _                                    |                    |               |            |               |           |                |   |
|              | Recovery                             |                    |               |            |               |           |                |   |
|              | National Recovery Measures (NOMS)    | Actual % vs Goal % | Actual        | Actual %   | Goal %        | State Avg | Actual vs Goal |   |
| $\checkmark$ | Employed                             |                    | 242           | 30%        | 30%           | 21%       | 0%             |   |
|              | Stable Living Situation              |                    | 714           | 88%        | 95%           | 86%       | -7%            |   |
|              | Social Support                       |                    | 420           | 52%        | 60%           | 69%       | -8%            |   |
|              | Improved/Maintained Axis V GAF Score |                    | 448           | 63%        | 75%           | 52%       | -12%           | - |
|              | Service Utilization                  |                    |               |            |               |           |                |   |
|              | Service Still2ddoff                  | Actual % vs Goal % | A             | Astrial 0/ | Cool 0/       | State Avg | Astual us Casl |   |
|              | Clients Receiving Services           | Actual % VS Goal % | Actual<br>541 | Actual %   | Goal %<br>90% | 84%       | Actual vs Goal |   |
|              | Clients Receiving Services           |                    | 541           | 0970       | 5070          | 0770      | 170            |   |
|              | Service Engagement                   |                    |               |            |               |           |                |   |
|              | Outpatient                           | Actual % vs Goal % | Actual        | Actual %   | Goal %        | State Avg | Actual vs Goal |   |
| $\checkmark$ | 2 or more Services within 30 days    |                    | 159           | 87%        | 75%           | 65%       | 12%            |   |
|              |                                      |                    |               |            |               |           |                |   |