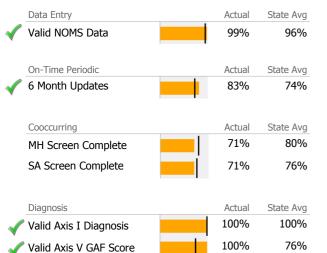

# Data Submission Quality

| Data Entry           | Actual | State Avg |
|----------------------|--------|-----------|
| 🗸 Valid NOMS Data    | 99%    | 84%       |
| On-Time Periodic     | Actual | State Avg |
| 6 Month Updates      | N/A    | 14%       |
|                      |        |           |
| Cooccurring          | Actual | State Avg |
| √ MH Screen Complete | 99%    | 79%       |
| 🞻 SA Screen Complete | 99%    | 78%       |
| Ŧ                    |        |           |
|                      |        |           |