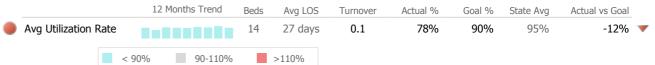

20    | 6%         |

# Data Submission Quality

| Data Entry               | Actual | State Avg |
|--------------------------|--------|-----------|
| 🗸 Valid NOMS Data        | 99%    | 96%       |
| 🗸 Valid TEDS Data        | 100%   | 100%      |
|                          |        |           |
| On-Time Periodic         | Actual | State Avg |
| 6 Month Updates          | N/A    | 0%        |
|                          |        |           |
| Cooccurring              | Actual | State Avg |
| √ MH Screen Complete     | 100%   | 98%       |
| 🖌 SA Screen Complete     | 100%   | 98%       |
|                          |        |           |
| Diagnosis                | Actual | State Avg |
| 🖋 Valid Axis I Diagnosis | 100%   | 100%      |

### Discharge Outcomes



## **Bed Utilization**



#### Data Submitted to DMHAS by Month

Valid Axis V GAF Score

Jul
Aug
Sep
Oct
Nov
Dec
Jan
Feb
Mar
% Months Submitted

Admissions
Image: Comparison of the second seco

98%

93%



\* State Avg based on 12 Active SA Intensive Res. Rehabilitation 3.7 Programs

Addiction - Residential Services - Intermediate/Long Term Res.Tx 3.5

Connecticut Dept of Mental Health and Addiction Services Program Quality Dashboard

Reporting Period: July 2015 - March 2016 (Data as of Jun 15, 2016)

## **Program Activity**

| Measure        | Actual | 1 Yr Ago | Variance % |   |
|----------------|--------|----------|------------|---|
| Unique Clients | 21     | 22       | -5%        |   |
| Admits         | 16     | 18       | -11%       | • |
| Discharges     | 15     | 14       | 7%         |   |
| Bed Days