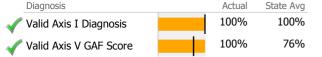

# Data Submission Quality

| Data Entry               | Actual | State Avg |
|--------------------------|--------|-----------|
| < Valid NOMS Data        | 100%   | 97%       |
|                          |        |           |
| On-Time Periodic         | Actual | State Avg |
| 6 Month Updates          | 95%    | 89%       |
| Cooccurring              | Actual | State Avg |
| 🞻 MH Screen Complete     | 89%    | 80%       |
| 🞻 SA Screen Complete     | 89%    | 79%       |
| I                        | ·      |           |
| Diagnosis                | Actual | State Avg |
| 🞻 Valid Axis I Diagnosis | 100%   | 99%       |
| Valid Axis V GAF Score   | 99%    | 84%       |

# Data Submission Quality

|              | Data Entry             |   | Actual | State Avg |
|--------------|------------------------|---|--------|-----------|
| $\checkmark$ | Valid NOMS Data        |   | 99%    | 97%       |
|              |                        |   |        |           |
|              | On-Time Periodic       |   | Actual | State Avg |
|              | 6 Month Updates        |   | 77%    | 89%       |
|              | Cooccurring            |   | Actual | State Avg |
| $\checkmark$ | MH Screen Complete     |   | 87%    | 80%       |
| $\checkmark$ | SA Screen Complete     |   | 85%    | 79%       |
|              |                        | • |        |           |
|              | Diagnosis              |   | Actual | State Avg |
| $\checkmark$ | Valid Axis I Diagnosis |   | 99%    | 99%       |
| √            | Valid Axis V GAF Score |   | 98%    | 84%       |