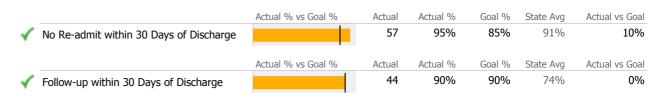

## **Discharge Outcomes**

| Actual % vs Goal % | Actual             | Actual %                                                                                                                                                                                                                                                                                            | Goal %                                                                                                                                              | State Avg                                                                                                                                                                                                                                     | Actual vs Goal                                                                                                                                                                                                                                                                                                                                                                                                                                                                        | ]                                                                                                                                                                                                                                                                                                                                                                                                                                                                                                                                                                                                                                                                                                                                                                                                                                                                                                                                                                                                                                                                                                                                                                                                                                                                                                                                                                                                                                                                                                                                        |
|--------------------|--------------------|-----------------------------------------------------------------------------------------------------------------------------------------------------------------------------------------------------------------------------------------------------------------------------------------------------|-----------------------------------------------------------------------------------------------------------------------------------------------------|-----------------------------------------------------------------------------------------------------------------------------------------------------------------------------------------------------------------------------------------------|---------------------------------------------------------------------------------------------------------------------------------------------------------------------------------------------------------------------------------------------------------------------------------------------------------------------------------------------------------------------------------------------------------------------------------------------------------------------------------------|------------------------------------------------------------------------------------------------------------------------------------------------------------------------------------------------------------------------------------------------------------------------------------------------------------------------------------------------------------------------------------------------------------------------------------------------------------------------------------------------------------------------------------------------------------------------------------------------------------------------------------------------------------------------------------------------------------------------------------------------------------------------------------------------------------------------------------------------------------------------------------------------------------------------------------------------------------------------------------------------------------------------------------------------------------------------------------------------------------------------------------------------------------------------------------------------------------------------------------------------------------------------------------------------------------------------------------------------------------------------------------------------------------------------------------------------------------------------------------------------------------------------------------------|
|                    | 260                | 84%                                                                                                                                                                                                                                                                                                 | 50%                                                                                                                                                 | 75%                                                                                                                                                                                                                                           | 34%                                                                                                                                                                                                                                                                                                                                                                                                                                                                                   |                                                                                                                                                                                                                                                                                                                                                                                                                                                                                                                                                                                                                                                                                                                                                                                                                                                                                                                                                                                                                                                                                                                                                                                                                                                                                                                                                                                                                                                                                                                                          |
| Actual % vs Goal % | Actual             | Actual %                                                                                                                                                                                                                                                                                            | Goal %                                                                                                                                              | State Avg                                                                                                                                                                                                                                     | Actual vs Goal                                                                                                                                                                                                                                                                                                                                                                                                                                                                        |                                                                                                                                                                                                                                                                                                                                                                                                                                                                                                                                                                                                                                                                                                                                                                                                                                                                                                                                                                                                                                                                                                                                                                                                                                                                                                                                                                                                                                                                                                                                          |
|                    | 194                | 75%                                                                                                                                                                                                                                                                                                 | 90%                                                                                                                                                 | 70%                                                                                                                                                                                                                                           | -15%                                                                                                                                                                                                                                                                                                                                                                                                                                                                                  | -                                                                                                                                                                                                                                                                                                                                                                                                                                                                                                                                                                                                                                                                                                                                                                                                                                                                                                                                                                                                                                                                                                                                                                                                                                                                                                                                                                                                                                                                                                                                        |
|                    |                    |                                                                                                                                                                                                                                                                                                     |                                                                                                                                                     |                                                                                                                                                                                                                                               |                                                                                                                                                                                                                                                                                                                                                                                                                                                                                       |                                                                                                                                                                                                                                                                                                                                                                                                                                                                                                                                                                                                                                                                                                                                                                                                                                                                                                                                                                                                                                                                                                                                                                                                                                                                                                                                                                                                                                                                                                                                          |
| Actual % vs Goal % | Actual             | Actual %                                                                                                                                                                                                                                                                                            | Goal %                                                                                                                                              | State Avg                                                                                                                                                                                                                                     | Actual vs Goal                                                                                                                                                                                                                                                                                                                                                                                                                                                                        |                                                                                                                                                                                                                                                                                                                                                                                                                                                                                                                                                                                                                                                                                                                                                                                                                                                                                                                                                                                                                                                                                                                                                                                                                                                                                                                                                                                                                                                                                                                                          |
|                    | 257                | 74%                                                                                                                                                                                                                                                                                                 | 60%                                                                                                                                                 | 69%                                                                                                                                                                                                                                           | 14%                                                                                                                                                                                                                                                                                                                                                                                                                                                                                   | -                                                                                                                                                                                                                                                                                                                                                                                                                                                                                                                                                                                                                                                                                                                                                                                                                                                                                                                                                                                                                                                                                                                                                                                                                                                                                                                                                                                                                                                                                                                                        |
|                    | 287                | 93%                                                                                                                                                                                                                                                                                                 | 75%                                                                                                                                                 | 68%                                                                                                                                                                                                                                           | 18%                                                                                                                                                                                                                                                                                                                                                                                                                                                                                   |                                                                                                                                                                                                                                                                                                                                                                                                                                                                                                                                                                                                                                                                                                                                                                                                                                                                                                                                                                                                                                                                                                                                                                                                                                                                                                                                                                                                                                                                                                                                          |
|                    | 304                | 88%                                                                                                                                                                                                                                                                                                 | 95%                                                                                                                                                 | 82%                                                                                                                                                                                                                                           | -7%                                                                                                                                                                                                                                                                                                                                                                                                                                                                                   |                                                                                                                                                                                                                                                                                                                                                                                                                                                                                                                                                                                                                                                                                                                                                                                                                                                                                                                                                                                                                                                                                                                                                                                                                                                                                                                                                                                                                                                                                                                                          |
|                    | 77                 | 22%                                                                                                                                                                                                                                                                                                 | 30%                                                                                                                                                 | 22%                                                                                                                                                                                                                                           | -8%                                                                                                                                                                                                                                                                                                                                                                                                                                                                                   |                                                                                                                                                                                                                                                                                                                                                                                                                                                                                                                                                                                                                                                                                                                                                                                                                                                                                                                                                                                                                                                                                                                                                                                                                                                                                                                                                                                                                                                                                                                                          |
|                    |                    |                                                                                                                                                                                                                                                                                                     |                                                                                                                                                     |                                                                                                                                                                                                                                               |                                                                                                                                                                                                                                                                                                                                                                                                                                                                                       |                                                                                                                                                                                                                                                                                                                                                                                                                                                                                                                                                                                                                                                                                                                                                                                                                                                                                                                                                                                                                                                                                                                                                                                                                                                                                                                                                                                                                                                                                                                                          |
| Actual % vs Goal % | Actual             | Actual %                                                                                                                                                                                                                                                                                            | Goal %                                                                                                                                              | State Avg                                                                                                                                                                                                                                     | Actual vs Goal                                                                                                                                                                                                                                                                                                                                                                                                                                                                        |                                                                                                                                                                                                                                                                                                                                                                                                                                                                                                                                                                                                                                                                                                                                                                                                                                                                                                                                                                                                                                                                                                                                                                                                                                                                                                                                                                                                                                                                                                                                          |
|                    | 32                 | 86%                                                                                                                                                                                                                                                                                                 | 90%                                                                                                                                                 | 51%                                                                                                                                                                                                                                           | -4%                                                                                                                                                                                                                                                                                                                                                                                                                                                                                   | -                                                                                                                                                                                                                                                                                                                                                                                                                                                                                                                                                                                                                                                                                                                                                                                                                                                                                                                                                                                                                                                                                                                                                                                                                                                                                                                                                                                                                                                                                                                                        |
|                    | Actual % vs Goal % | Actual % vs Goal % Actual   Actual % vs Goal % Actual   Actual % vs Goal % Actual   Image: Actual % vs Goal % Actual | Actual % vs Goal % Actual Actual %   Actual % vs Goal % Actual Actual %   Actual % vs Goal % Actual Actual %   257 74%   287 93%   304 88%   77 22% | Actual % vs Goal % Actual Actual % Goal %   Actual % vs Goal % Actual Actual % Goal %   Actual % vs Goal % Actual Actual % Goal %   Actual % vs Goal % Actual Actual % Goal %   304 88% 95%   77 22% 30%   Actual % vs Goal % Actual % Goal % | Actual % vs Goal % Actual Actual % Goal % State Avg   Actual % vs Goal % Actual Actual % Goal % State Avg   Actual % vs Goal % Actual Actual % Goal % State Avg   Actual % vs Goal % Actual Actual % Goal % State Avg   Actual % vs Goal % Actual Actual % Goal % State Avg   Actual % vs Goal % Actual Actual % Goal % State Avg   Actual % vs Goal % Actual Actual % Goal % State Avg   Actual % vs Goal % Actual Actual % State Avg   Actual % vs Goal % Actual Actual % State Avg | Actual % vs Goal % Actual Actual % Goal % State Avg Actual vs Goal   Actual % vs Goal % Actual Actual % Goal % State Avg Actual vs Goal   Actual % vs Goal % Actual Actual % Goal % State Avg Actual vs Goal   Actual % vs Goal % Actual Actual % Goal % State Avg Actual vs Goal   Actual % vs Goal % Actual Actual % Goal % State Avg Actual vs Goal   Image: training tra |