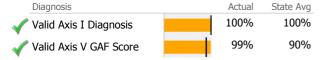

# Data Submission Quality

| Data Entry               | Actual | State Avg |
|--------------------------|--------|-----------|
| < Valid NOMS Data        | 100%   | 97%       |
|                          |        |           |
| On-Time Periodic         | Actual | State Avg |
| 6 Month Updates          | 95%    | 89%       |
| Cooccurring              | Actual | State Avg |
| 🞻 MH Screen Complete     | 89%    | 80%       |
| 🞻 SA Screen Complete     | 89%    | 79%       |
| I                        | ·      |           |
| Diagnosis                | Actual | State Avg |
| 🞻 Valid Axis I Diagnosis | 100%   | 99%       |
| Valid Axis V GAF Score   | 99%    | 84%       |