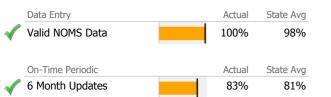

# Data Submission Quality

| Data Entry               | Actual | State Avg |
|--------------------------|--------|-----------|
| < Valid NOMS Data        | 100%   | 97%       |
|                          |        |           |
| On-Time Periodic         | Actual | State Avg |
| 6 Month Updates          | 95%    | 89%       |
| Cooccurring              | Actual | State Avg |
| 🞻 MH Screen Complete     | 89%    | 80%       |
| 🞻 SA Screen Complete     | 89%    | 79%       |
| I                        | ·      |           |
| Diagnosis                | Actual | State Avg |
| 🞻 Valid Axis I Diagnosis | 100%   | 99%       |
| Valid Axis V GAF Score   | 99%    | 84%       |