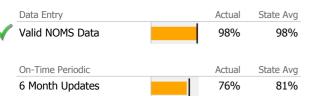

# Data Submission Quality

| Data Entry               | Actual | State Avg |
|--------------------------|--------|-----------|
| < Valid NOMS Data        | 100%   | 97%       |
|                          |        |           |
| On-Time Periodic         | Actual | State Avg |
| 6 Month Updates          | 95%    | 89%       |
| Cooccurring              | Actual | State Avg |
| 🞻 MH Screen Complete     | 89%    | 80%       |
| 🞻 SA Screen Complete     | 89%    | 79%       |
| I                        | ·      |           |
| Diagnosis                | Actual | State Avg |
| 🞻 Valid Axis I Diagnosis | 100%   | 99%       |
| Valid Axis V GAF Score   | 99%    | 84%       |