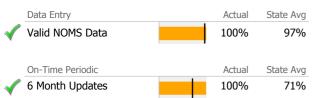

# Data Submission Quality

| Data Entry       |   | Actual | State Avg |
|------------------|---|--------|-----------|
| Valid NOMS Data  |   | N/A    | 97%       |
|                  |   |        |           |
| On-Time Periodic |   | Actual | State Avg |
| 6 Month Updates  | 1 | N/A    | 71%       |