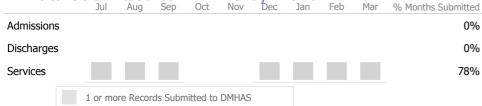

#### Data Submitted to DMHAS by Month

\* State Avg based on 10 Active Assertive Community Treatment Programs

#### Data Submitted to DMHAS by Month

|            | Ju   | l Aug     | Sep       | Oct       | Nov   | Dec | Jan | Feb | Mar | % Months Submitted |
|------------|------|-----------|-----------|-----------|-------|-----|-----|-----|-----|--------------------|
| Admissions |      |           |           |           |       |     |     |     |     | 100%               |
| Discharges |      |           |           |           |       |     |     |     |     | 100%               |
| Services   |      |           |           |           |       |     |     |     |     | 100%               |
|            | 1 or | more Reco | ords Subr | nitted to | DMHAS |     |     |     |     |                    |