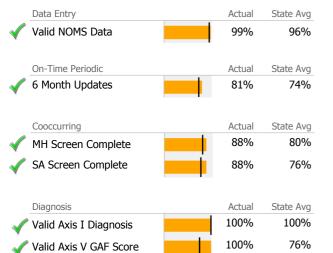

# Data Submission Quality

| Data Entry               | Actual | State Avg |
|--------------------------|--------|-----------|
| < Valid NOMS Data        | 100%   | 97%       |
|                          |        |           |
| On-Time Periodic         | Actual | State Avg |
| 6 Month Updates          | 95%    | 89%       |
| Cooccurring              | Actual | State Avg |
| 🞻 MH Screen Complete     | 89%    | 80%       |
| 🞻 SA Screen Complete     | 89%    | 79%       |
| I                        | ·      |           |
| Diagnosis                | Actual | State Avg |
| 🞻 Valid Axis I Diagnosis | 100%   | 99%       |
| Valid Axis V GAF Score   | 99%    | 84%       |