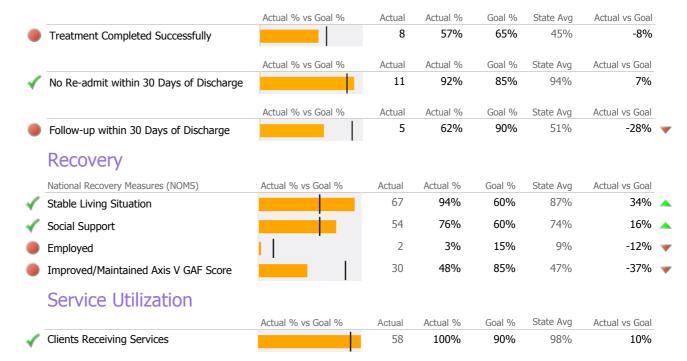

## **Discharge Outcomes**

|              |                                      | Actual % vs Goal % | Actual        | Actual %   | Goal %        | State Avg | Actual vs Goal |   |
|--------------|--------------------------------------|--------------------|---------------|------------|---------------|-----------|----------------|---|
|              | Treatment Completed Successfully     |                    | 82            | 40%        | 50%           | 42%       | -10%           |   |
|              | _                                    |                    |               |            |               |           |                |   |
|              | Recovery                             |                    |               |            |               |           |                |   |
|              | National Recovery Measures (NOMS)    | Actual % vs Goal % | Actual        | Actual %   | Goal %        | State Avg | Actual vs Goal |   |
| $\checkmark$ | Employed                             |                    | 242           | 30%        | 30%           | 21%       | 0%             |   |
|              | Stable Living Situation              |                    | 714           | 88%        | 95%           | 86%       | -7%            |   |
|              | Social Support                       |                    | 420           | 52%        | 60%           | 69%       | -8%            |   |
|              | Improved/Maintained Axis V GAF Score |                    | 448           | 63%        | 75%           | 52%       | -12%           | - |
|              | Service Utilization                  |                    |               |            |               |           |                |   |
|              | Service Still2ddoff                  | Actual % vs Goal % | A             | Astrial 0/ | Cool 0/       | State Avg | Astual us Casl |   |
|              | Clients Receiving Services           | Actual % VS Goal % | Actual<br>541 | Actual %   | Goal %<br>90% | 84%       | Actual vs Goal |   |
|              | Clients Receiving Services           |                    | 541           | 0970       | 5070          | 0770      | 170            |   |
|              | Service Engagement                   |                    |               |            |               |           |                |   |
|              | Outpatient                           | Actual % vs Goal % | Actual        | Actual %   | Goal %        | State Avg | Actual vs Goal |   |
| $\checkmark$ | 2 or more Services within 30 days    |                    | 159           | 87%        | 75%           | 65%       | 12%            |   |
|              |                                      |                    |               |            |               |           |                |   |