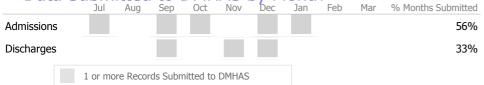

#### Data Submitted to DMHAS by Month

\* State Avg based on 10 Active Assertive Community Treatment Programs

\* State Avg based on 10 Active Assertive Community Treatment Programs

| Measure        | Actual | 1 Yr Ago | Variance % |
|----------------|--------|----------|------------|
| Unique Clients | 304    | 318      | -4%        |
| Admits         | 182    | 187      | -3%        |
| Discharges     | 218    | 202      | 8%         |