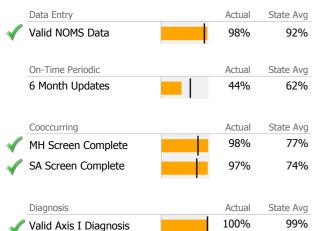

# Data Submission Quality

| Data Entry             |   | Actual | State Avg |
|------------------------|---|--------|-----------|
| 🞻 Valid NOMS Data      |   | 97%    | 97%       |
| Valid TEDS Data        |   | 81%    | 93%       |
| On-Time Periodic       |   | Actual | State Avg |
| 6 Month Updates        |   | 46%    | 57%       |
|                        |   |        |           |
| Cooccurring            |   | Actual | State Avg |
| MH Screen Complete     |   | 100%   | 96%       |
| 🞻 SA Screen Complete   |   | 100%   | 96%       |
|                        | • |        |           |
| Diagnosis              |   | Actual | State Avg |
| Valid Axis I Diagnosis |   | 99%    | 100%      |