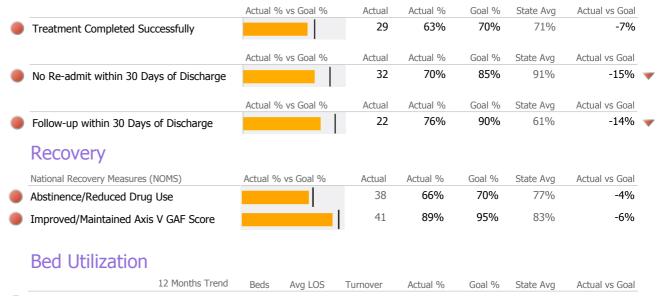

## **Discharge Outcomes**

| Actual % vs Goal % | Actual             | Actual %                                                                                                                                                                                                                                                                                            | Goal %                                                                                                                                              | State Avg                                                                                                                                                                                                                                     | Actual vs Goal                                                                                                                                                                                                                                                                                                                                                                                                                                                                        | ]                                                                                                                                                                                                                                                                                                                                                                                                                                                                                                                                                                                                                                                                                                                                                                                                                                                                                                                                                                                                                                                                                                                                                                                                                                                                                                                                                                                                                                                                                                                                        |
|--------------------|--------------------|-----------------------------------------------------------------------------------------------------------------------------------------------------------------------------------------------------------------------------------------------------------------------------------------------------|-----------------------------------------------------------------------------------------------------------------------------------------------------|-----------------------------------------------------------------------------------------------------------------------------------------------------------------------------------------------------------------------------------------------|---------------------------------------------------------------------------------------------------------------------------------------------------------------------------------------------------------------------------------------------------------------------------------------------------------------------------------------------------------------------------------------------------------------------------------------------------------------------------------------|------------------------------------------------------------------------------------------------------------------------------------------------------------------------------------------------------------------------------------------------------------------------------------------------------------------------------------------------------------------------------------------------------------------------------------------------------------------------------------------------------------------------------------------------------------------------------------------------------------------------------------------------------------------------------------------------------------------------------------------------------------------------------------------------------------------------------------------------------------------------------------------------------------------------------------------------------------------------------------------------------------------------------------------------------------------------------------------------------------------------------------------------------------------------------------------------------------------------------------------------------------------------------------------------------------------------------------------------------------------------------------------------------------------------------------------------------------------------------------------------------------------------------------------|
|                    | 260                | 84%                                                                                                                                                                                                                                                                                                 | 50%                                                                                                                                                 | 75%                                                                                                                                                                                                                                           | 34%                                                                                                                                                                                                                                                                                                                                                                                                                                                                                   |                                                                                                                                                                                                                                                                                                                                                                                                                                                                                                                                                                                                                                                                                                                                                                                                                                                                                                                                                                                                                                                                                                                                                                                                                                                                                                                                                                                                                                                                                                                                          |
| Actual % vs Goal % | Actual             | Actual %                                                                                                                                                                                                                                                                                            | Goal %                                                                                                                                              | State Avg                                                                                                                                                                                                                                     | Actual vs Goal                                                                                                                                                                                                                                                                                                                                                                                                                                                                        |                                                                                                                                                                                                                                                                                                                                                                                                                                                                                                                                                                                                                                                                                                                                                                                                                                                                                                                                                                                                                                                                                                                                                                                                                                                                                                                                                                                                                                                                                                                                          |
|                    | 194                | 75%                                                                                                                                                                                                                                                                                                 | 90%                                                                                                                                                 | 70%                                                                                                                                                                                                                                           | -15%                                                                                                                                                                                                                                                                                                                                                                                                                                                                                  | -                                                                                                                                                                                                                                                                                                                                                                                                                                                                                                                                                                                                                                                                                                                                                                                                                                                                                                                                                                                                                                                                                                                                                                                                                                                                                                                                                                                                                                                                                                                                        |
|                    |                    |                                                                                                                                                                                                                                                                                                     |                                                                                                                                                     |                                                                                                                                                                                                                                               |                                                                                                                                                                                                                                                                                                                                                                                                                                                                                       |                                                                                                                                                                                                                                                                                                                                                                                                                                                                                                                                                                                                                                                                                                                                                                                                                                                                                                                                                                                                                                                                                                                                                                                                                                                                                                                                                                                                                                                                                                                                          |
| Actual % vs Goal % | Actual             | Actual %                                                                                                                                                                                                                                                                                            | Goal %                                                                                                                                              | State Avg                                                                                                                                                                                                                                     | Actual vs Goal                                                                                                                                                                                                                                                                                                                                                                                                                                                                        |                                                                                                                                                                                                                                                                                                                                                                                                                                                                                                                                                                                                                                                                                                                                                                                                                                                                                                                                                                                                                                                                                                                                                                                                                                                                                                                                                                                                                                                                                                                                          |
|                    | 257                | 74%                                                                                                                                                                                                                                                                                                 | 60%                                                                                                                                                 | 69%                                                                                                                                                                                                                                           | 14%                                                                                                                                                                                                                                                                                                                                                                                                                                                                                   | -                                                                                                                                                                                                                                                                                                                                                                                                                                                                                                                                                                                                                                                                                                                                                                                                                                                                                                                                                                                                                                                                                                                                                                                                                                                                                                                                                                                                                                                                                                                                        |
|                    | 287                | 93%                                                                                                                                                                                                                                                                                                 | 75%                                                                                                                                                 | 68%                                                                                                                                                                                                                                           | 18%                                                                                                                                                                                                                                                                                                                                                                                                                                                                                   |                                                                                                                                                                                                                                                                                                                                                                                                                                                                                                                                                                                                                                                                                                                                                                                                                                                                                                                                                                                                                                                                                                                                                                                                                                                                                                                                                                                                                                                                                                                                          |
|                    | 304                | 88%                                                                                                                                                                                                                                                                                                 | 95%                                                                                                                                                 | 82%                                                                                                                                                                                                                                           | -7%                                                                                                                                                                                                                                                                                                                                                                                                                                                                                   |                                                                                                                                                                                                                                                                                                                                                                                                                                                                                                                                                                                                                                                                                                                                                                                                                                                                                                                                                                                                                                                                                                                                                                                                                                                                                                                                                                                                                                                                                                                                          |
|                    | 77                 | 22%                                                                                                                                                                                                                                                                                                 | 30%                                                                                                                                                 | 22%                                                                                                                                                                                                                                           | -8%                                                                                                                                                                                                                                                                                                                                                                                                                                                                                   |                                                                                                                                                                                                                                                                                                                                                                                                                                                                                                                                                                                                                                                                                                                                                                                                                                                                                                                                                                                                                                                                                                                                                                                                                                                                                                                                                                                                                                                                                                                                          |
|                    |                    |                                                                                                                                                                                                                                                                                                     |                                                                                                                                                     |                                                                                                                                                                                                                                               |                                                                                                                                                                                                                                                                                                                                                                                                                                                                                       |                                                                                                                                                                                                                                                                                                                                                                                                                                                                                                                                                                                                                                                                                                                                                                                                                                                                                                                                                                                                                                                                                                                                                                                                                                                                                                                                                                                                                                                                                                                                          |
| Actual % vs Goal % | Actual             | Actual %                                                                                                                                                                                                                                                                                            | Goal %                                                                                                                                              | State Avg                                                                                                                                                                                                                                     | Actual vs Goal                                                                                                                                                                                                                                                                                                                                                                                                                                                                        |                                                                                                                                                                                                                                                                                                                                                                                                                                                                                                                                                                                                                                                                                                                                                                                                                                                                                                                                                                                                                                                                                                                                                                                                                                                                                                                                                                                                                                                                                                                                          |
|                    | 32                 | 86%                                                                                                                                                                                                                                                                                                 | 90%                                                                                                                                                 | 51%                                                                                                                                                                                                                                           | -4%                                                                                                                                                                                                                                                                                                                                                                                                                                                                                   | -                                                                                                                                                                                                                                                                                                                                                                                                                                                                                                                                                                                                                                                                                                                                                                                                                                                                                                                                                                                                                                                                                                                                                                                                                                                                                                                                                                                                                                                                                                                                        |
|                    | Actual % vs Goal % | Actual % vs Goal % Actual   Actual % vs Goal % Actual   Actual % vs Goal % Actual   Image: Actual % vs Goal % Actual | Actual % vs Goal % Actual Actual %   Actual % vs Goal % Actual Actual %   Actual % vs Goal % Actual Actual %   257 74%   287 93%   304 88%   77 22% | Actual % vs Goal % Actual Actual % Goal %   Actual % vs Goal % Actual Actual % Goal %   Actual % vs Goal % Actual Actual % Goal %   Actual % vs Goal % Actual Actual % Goal %   304 88% 95%   77 22% 30%   Actual % vs Goal % Actual % Goal % | Actual % vs Goal % Actual Actual % Goal % State Avg   Actual % vs Goal % Actual Actual % Goal % State Avg   Actual % vs Goal % Actual Actual % Goal % State Avg   Actual % vs Goal % Actual Actual % Goal % State Avg   Actual % vs Goal % Actual Actual % Goal % State Avg   Actual % vs Goal % Actual Actual % Goal % State Avg   Actual % vs Goal % Actual Actual % Goal % State Avg   Actual % vs Goal % Actual Actual % State Avg   Actual % vs Goal % Actual Actual % State Avg | Actual % vs Goal % Actual Actual % Goal % State Avg Actual vs Goal   Actual % vs Goal % Actual Actual % Goal % State Avg Actual vs Goal   Actual % vs Goal % Actual Actual % Goal % State Avg Actual vs Goal   Actual % vs Goal % Actual Actual % Goal % State Avg Actual vs Goal   Actual % vs Goal % Actual Actual % Goal % State Avg Actual vs Goal   Image: training tra |

## **Discharge Outcomes**

|              |                                      | Actual % vs Goal % | Actual        | Actual %   | Goal %        | State Avg | Actual vs Goal |   |
|--------------|--------------------------------------|--------------------|---------------|------------|---------------|-----------|----------------|---|
|              | Treatment Completed Successfully     |                    | 82            | 40%        | 50%           | 42%       | -10%           |   |
|              | _                                    |                    |               |            |               |           |                |   |
|              | Recovery                             |                    |               |            |               |           |                |   |
|              | National Recovery Measures (NOMS)    | Actual % vs Goal % | Actual        | Actual %   | Goal %        | State Avg | Actual vs Goal |   |
| $\checkmark$ | Employed                             |                    | 242           | 30%        | 30%           | 21%       | 0%             |   |
|              | Stable Living Situation              |                    | 714           | 88%        | 95%           | 86%       | -7%            |   |
|              | Social Support                       |                    | 420           | 52%        | 60%           | 69%       | -8%            |   |
|              | Improved/Maintained Axis V GAF Score |                    | 448           | 63%        | 75%           | 52%       | -12%           | - |
|              | Service Utilization                  |                    |               |            |               |           |                |   |
|              | Service Still2ddoff                  | Actual % vs Goal % | A             | Astrial 0/ | Cool 0/       | State Avg | Astual us Casl |   |
|              | Clients Receiving Services           | Actual % VS Goal % | Actual<br>541 | Actual %   | Goal %<br>90% | 84%       | Actual vs Goal |   |
|              | Clients Receiving Services           |                    | 541           | 0970       | 5070          | 0770      | 170            |   |
|              | Service Engagement                   |                    |               |            |               |           |                |   |
|              | Outpatient                           | Actual % vs Goal % | Actual        | Actual %   | Goal %        | State Avg | Actual vs Goal |   |
| $\checkmark$ | 2 or more Services within 30 days    |                    | 159           | 87%        | 75%           | 65%       | 12%            |   |
|              |                                      |                    |               |            |               |           |                |   |