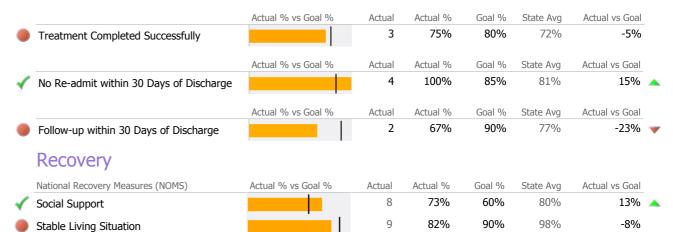

## **Discharge Outcomes**

| Actual % vs Goal % | Actual             | Actual %                                                                                                                                                                                                                                                                                            | Goal %                                                                                                                                              | State Avg                                                                                                                                                                                                                                     | Actual vs Goal                                                                                                                                                                                                                                                                                                                                                                                                                                                                        | ]                                                                                                                                                                                                                                                                                                                                                                                                                                                                                                                                                                                                                                                                                                                                                                                                                                                                                                                                                                                                                                                                                                                                                                                                                                                                                                                                                                                                                                                                                                                                        |
|--------------------|--------------------|-----------------------------------------------------------------------------------------------------------------------------------------------------------------------------------------------------------------------------------------------------------------------------------------------------|-----------------------------------------------------------------------------------------------------------------------------------------------------|-----------------------------------------------------------------------------------------------------------------------------------------------------------------------------------------------------------------------------------------------|---------------------------------------------------------------------------------------------------------------------------------------------------------------------------------------------------------------------------------------------------------------------------------------------------------------------------------------------------------------------------------------------------------------------------------------------------------------------------------------|------------------------------------------------------------------------------------------------------------------------------------------------------------------------------------------------------------------------------------------------------------------------------------------------------------------------------------------------------------------------------------------------------------------------------------------------------------------------------------------------------------------------------------------------------------------------------------------------------------------------------------------------------------------------------------------------------------------------------------------------------------------------------------------------------------------------------------------------------------------------------------------------------------------------------------------------------------------------------------------------------------------------------------------------------------------------------------------------------------------------------------------------------------------------------------------------------------------------------------------------------------------------------------------------------------------------------------------------------------------------------------------------------------------------------------------------------------------------------------------------------------------------------------------|
|                    | 260                | 84%                                                                                                                                                                                                                                                                                                 | 50%                                                                                                                                                 | 75%                                                                                                                                                                                                                                           | 34%                                                                                                                                                                                                                                                                                                                                                                                                                                                                                   |                                                                                                                                                                                                                                                                                                                                                                                                                                                                                                                                                                                                                                                                                                                                                                                                                                                                                                                                                                                                                                                                                                                                                                                                                                                                                                                                                                                                                                                                                                                                          |
| Actual % vs Goal % | Actual             | Actual %                                                                                                                                                                                                                                                                                            | Goal %                                                                                                                                              | State Avg                                                                                                                                                                                                                                     | Actual vs Goal                                                                                                                                                                                                                                                                                                                                                                                                                                                                        |                                                                                                                                                                                                                                                                                                                                                                                                                                                                                                                                                                                                                                                                                                                                                                                                                                                                                                                                                                                                                                                                                                                                                                                                                                                                                                                                                                                                                                                                                                                                          |
|                    | 194                | 75%                                                                                                                                                                                                                                                                                                 | 90%                                                                                                                                                 | 70%                                                                                                                                                                                                                                           | -15%                                                                                                                                                                                                                                                                                                                                                                                                                                                                                  | -                                                                                                                                                                                                                                                                                                                                                                                                                                                                                                                                                                                                                                                                                                                                                                                                                                                                                                                                                                                                                                                                                                                                                                                                                                                                                                                                                                                                                                                                                                                                        |
|                    |                    |                                                                                                                                                                                                                                                                                                     |                                                                                                                                                     |                                                                                                                                                                                                                                               |                                                                                                                                                                                                                                                                                                                                                                                                                                                                                       |                                                                                                                                                                                                                                                                                                                                                                                                                                                                                                                                                                                                                                                                                                                                                                                                                                                                                                                                                                                                                                                                                                                                                                                                                                                                                                                                                                                                                                                                                                                                          |
| Actual % vs Goal % | Actual             | Actual %                                                                                                                                                                                                                                                                                            | Goal %                                                                                                                                              | State Avg                                                                                                                                                                                                                                     | Actual vs Goal                                                                                                                                                                                                                                                                                                                                                                                                                                                                        |                                                                                                                                                                                                                                                                                                                                                                                                                                                                                                                                                                                                                                                                                                                                                                                                                                                                                                                                                                                                                                                                                                                                                                                                                                                                                                                                                                                                                                                                                                                                          |
|                    | 257                | 74%                                                                                                                                                                                                                                                                                                 | 60%                                                                                                                                                 | 69%                                                                                                                                                                                                                                           | 14%                                                                                                                                                                                                                                                                                                                                                                                                                                                                                   | -                                                                                                                                                                                                                                                                                                                                                                                                                                                                                                                                                                                                                                                                                                                                                                                                                                                                                                                                                                                                                                                                                                                                                                                                                                                                                                                                                                                                                                                                                                                                        |
|                    | 287                | 93%                                                                                                                                                                                                                                                                                                 | 75%                                                                                                                                                 | 68%                                                                                                                                                                                                                                           | 18%                                                                                                                                                                                                                                                                                                                                                                                                                                                                                   |                                                                                                                                                                                                                                                                                                                                                                                                                                                                                                                                                                                                                                                                                                                                                                                                                                                                                                                                                                                                                                                                                                                                                                                                                                                                                                                                                                                                                                                                                                                                          |
|                    | 304                | 88%                                                                                                                                                                                                                                                                                                 | 95%                                                                                                                                                 | 82%                                                                                                                                                                                                                                           | -7%                                                                                                                                                                                                                                                                                                                                                                                                                                                                                   |                                                                                                                                                                                                                                                                                                                                                                                                                                                                                                                                                                                                                                                                                                                                                                                                                                                                                                                                                                                                                                                                                                                                                                                                                                                                                                                                                                                                                                                                                                                                          |
|                    | 77                 | 22%                                                                                                                                                                                                                                                                                                 | 30%                                                                                                                                                 | 22%                                                                                                                                                                                                                                           | -8%                                                                                                                                                                                                                                                                                                                                                                                                                                                                                   |                                                                                                                                                                                                                                                                                                                                                                                                                                                                                                                                                                                                                                                                                                                                                                                                                                                                                                                                                                                                                                                                                                                                                                                                                                                                                                                                                                                                                                                                                                                                          |
|                    |                    |                                                                                                                                                                                                                                                                                                     |                                                                                                                                                     |                                                                                                                                                                                                                                               |                                                                                                                                                                                                                                                                                                                                                                                                                                                                                       |                                                                                                                                                                                                                                                                                                                                                                                                                                                                                                                                                                                                                                                                                                                                                                                                                                                                                                                                                                                                                                                                                                                                                                                                                                                                                                                                                                                                                                                                                                                                          |
| Actual % vs Goal % | Actual             | Actual %                                                                                                                                                                                                                                                                                            | Goal %                                                                                                                                              | State Avg                                                                                                                                                                                                                                     | Actual vs Goal                                                                                                                                                                                                                                                                                                                                                                                                                                                                        |                                                                                                                                                                                                                                                                                                                                                                                                                                                                                                                                                                                                                                                                                                                                                                                                                                                                                                                                                                                                                                                                                                                                                                                                                                                                                                                                                                                                                                                                                                                                          |
|                    | 32                 | 86%                                                                                                                                                                                                                                                                                                 | 90%                                                                                                                                                 | 51%                                                                                                                                                                                                                                           | -4%                                                                                                                                                                                                                                                                                                                                                                                                                                                                                   | -                                                                                                                                                                                                                                                                                                                                                                                                                                                                                                                                                                                                                                                                                                                                                                                                                                                                                                                                                                                                                                                                                                                                                                                                                                                                                                                                                                                                                                                                                                                                        |
|                    | Actual % vs Goal % | Actual % vs Goal % Actual   Actual % vs Goal % Actual   Actual % vs Goal % Actual   Image: Actual % vs Goal % Actual | Actual % vs Goal % Actual Actual %   Actual % vs Goal % Actual Actual %   Actual % vs Goal % Actual Actual %   257 74%   287 93%   304 88%   77 22% | Actual % vs Goal % Actual Actual % Goal %   Actual % vs Goal % Actual Actual % Goal %   Actual % vs Goal % Actual Actual % Goal %   Actual % vs Goal % Actual Actual % Goal %   304 88% 95%   77 22% 30%   Actual % vs Goal % Actual % Goal % | Actual % vs Goal % Actual Actual % Goal % State Avg   Actual % vs Goal % Actual Actual % Goal % State Avg   Actual % vs Goal % Actual Actual % Goal % State Avg   Actual % vs Goal % Actual Actual % Goal % State Avg   Actual % vs Goal % Actual Actual % Goal % State Avg   Actual % vs Goal % Actual Actual % Goal % State Avg   Actual % vs Goal % Actual Actual % Goal % State Avg   Actual % vs Goal % Actual Actual % State Avg   Actual % vs Goal % Actual Actual % State Avg | Actual % vs Goal % Actual Actual % Goal % State Avg Actual vs Goal   Actual % vs Goal % Actual Actual % Goal % State Avg Actual vs Goal   Actual % vs Goal % Actual Actual % Goal % State Avg Actual vs Goal   Actual % vs Goal % Actual Actual % Goal % State Avg Actual vs Goal   Actual % vs Goal % Actual Actual % Goal % State Avg Actual vs Goal   Image: training tra |