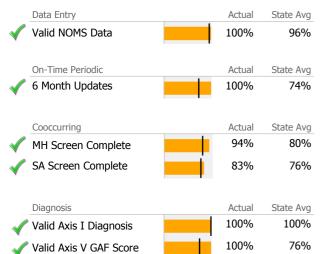

# Data Submission Quality

|              | Data Entry             |   | Actual | State Avg |
|--------------|------------------------|---|--------|-----------|
| $\checkmark$ | Valid NOMS Data        |   | 99%    | 97%       |
|              |                        |   |        |           |
|              | On-Time Periodic       |   | Actual | State Avg |
|              | 6 Month Updates        |   | 77%    | 89%       |
|              | Cooccurring            |   | Actual | State Avg |
| $\checkmark$ | MH Screen Complete     |   | 87%    | 80%       |
| $\checkmark$ | SA Screen Complete     |   | 85%    | 79%       |
|              |                        | • |        |           |
|              | Diagnosis              |   | Actual | State Avg |
| $\checkmark$ | Valid Axis I Diagnosis |   | 99%    | 99%       |
| √            | Valid Axis V GAF Score |   | 98%    | 84%       |