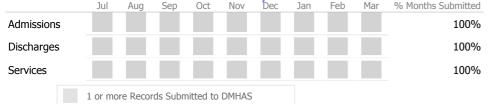

#### Data Submitted to DMHAS by Month

|            | Ju   | l Aug     | Sep       | Oct       | Nov   | Dec | Jan | Feb | Mar | % Months Submitted |
|------------|------|-----------|-----------|-----------|-------|-----|-----|-----|-----|--------------------|
| Admissions |      |           |           |           |       |     |     |     |     | 100%               |
| Discharges |      |           |           |           |       |     |     |     |     | 100%               |
| Services   |      |           |           |           |       |     |     |     |     | 100%               |
|            | 1 or | more Reco | ords Subr | nitted to | DMHAS |     |     |     |     |                    |