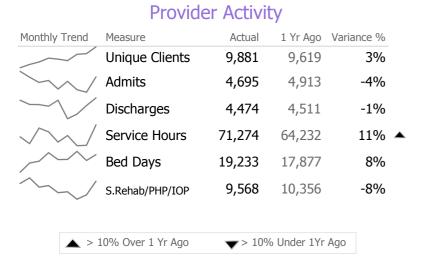

## **Program Activity**

| Measure        | Actual | 1 Yr Ago | Variance % |
|----------------|--------|----------|------------|
| Unique Clients | 70     | 74       | -5%        |
| Admits         | 18     | 18       | 0%         |
| Discharges     | 14     | 19       | -26% 🔻     |
| Service Hours  | 16,530 | 11,645   | 42% 🔺      |

### **Program Activity**

| Measure                      | Actual | 1 Yr Aqo | Variance % |
|------------------------------|--------|----------|------------|
| Unique Clients               | 311    | 292      | 7%         |
| Admits                       | 304    | 280      | 9%         |
| Discharges                   | 309    | 285      | 8%         |
| Service Hours                | 157    | 226      | -30% 🔻     |
| Social Rehab/PHP/IOP<br>Days | 2,749  | 2,478    | 11% 🔺      |

## **Program Activity**

| Measure        | Actual | 1 Yr Ago | Variance % |
|----------------|--------|----------|------------|
| Unique Clients | 801    | 894      | -10% 🔻     |
| Admits         | 186    | 320      | -42% 🔻     |
| Discharges     | 206    | 309      | -33% 🔻     |
| Service Hours  | 3,031  | 3,778    | -20% 🔻     |

### **Program Activity**

| Measure        | Actual | 1 Yr Ago | Variance % |  |
|----------------|--------|----------|------------|--|
| Unique Clients | 2,991  | 2,825    | 6%         |  |
| Admits         | 649    | 884      | -27% 🔻     |  |
| Discharges     | 566    | 548      | 3%         |  |
| Service Hours  | 12,077 | 11,436   | 6%         |  |

### **Program Activity**

| Measure        | Actual | 1 Yr Ago | Variance % |
|----------------|--------|----------|------------|
| Unique Clients | 3,489  | 3,845    | -9%        |
| Admits         | 798    | 950      | -16% 🔻     |
| Discharges     | 796    | 1,015    | -22% 🔻     |
| Service Hours  | 13,670 | 11,695   | 17% 🔺      |