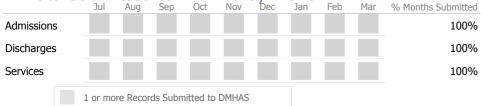

#### Data Submitted to DMHAS by Month

|            | J   | ul     | Aug     | Sep     | Oct      | Nov   | Dec | Jan | Feb | Mar | % Months Submitted |
|------------|-----|--------|---------|---------|----------|-------|-----|-----|-----|-----|--------------------|
| Admissions |     |        |         |         |          |       |     |     |     |     | 100%               |
| Discharges |     |        |         |         |          |       |     |     |     |     | 100%               |
| Services   |     |        |         |         |          |       |     |     |     |     | 100%               |
|            | 1 o | r more | e Recor | ds Subm | itted to | DMHAS |     |     |     |     |                    |