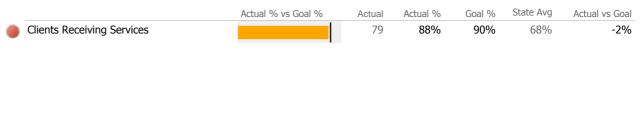

## **Discharge Outcomes**

|              |                                      | Actual % vs Goal % | Actual        | Actual %   | Goal %        | State Avg | Actual vs Goal |   |
|--------------|--------------------------------------|--------------------|---------------|------------|---------------|-----------|----------------|---|
|              | Treatment Completed Successfully     |                    | 82            | 40%        | 50%           | 42%       | -10%           |   |
|              | _                                    |                    |               |            |               |           |                |   |
|              | Recovery                             |                    |               |            |               |           |                |   |
|              | National Recovery Measures (NOMS)    | Actual % vs Goal % | Actual        | Actual %   | Goal %        | State Avg | Actual vs Goal |   |
| $\checkmark$ | Employed                             |                    | 242           | 30%        | 30%           | 21%       | 0%             |   |
|              | Stable Living Situation              |                    | 714           | 88%        | 95%           | 86%       | -7%            |   |
|              | Social Support                       |                    | 420           | 52%        | 60%           | 69%       | -8%            |   |
|              | Improved/Maintained Axis V GAF Score |                    | 448           | 63%        | 75%           | 52%       | -12%           | - |
|              | Service Utilization                  |                    |               |            |               |           |                |   |
|              | Service Still2ddoff                  | Actual % vs Goal % | A             | Astrial 0/ | Cool 0/       | State Avg | Astual us Casl |   |
|              | Clients Receiving Services           | Actual % VS Goal % | Actual<br>541 | Actual %   | Goal %<br>90% | 84%       | Actual vs Goal |   |
|              | Clients Receiving Services           |                    | 541           | 0970       | 5070          | 0770      | 170            |   |
|              | Service Engagement                   |                    |               |            |               |           |                |   |
|              | Outpatient                           | Actual % vs Goal % | Actual        | Actual %   | Goal %        | State Avg | Actual vs Goal |   |
| $\checkmark$ | 2 or more Services within 30 days    |                    | 159           | 87%        | 75%           | 65%       | 12%            |   |
|              |                                      |                    |               |            |               |           |                |   |