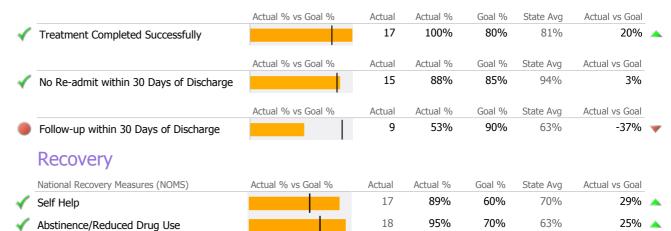

## **Discharge Outcomes**

| Actual % vs Goal % | Actual             | Actual %                                                                                                                                                                                                                                                                                            | Goal %                                                                                                                                              | State Avg                                                                                                                                                                                                                                     | Actual vs Goal                                                                                                                                                                                                                                                                                                                                                                                                                                                                        | ]                                                                                                                                                                                                                                                                                                                                                                                                                                                                                                                                                                                                                                                                                                                                                                                                                                                                                                                                                                                                                                                                                                                                                                                                                                                                                                                                                                                                                                                                                                                                        |
|--------------------|--------------------|-----------------------------------------------------------------------------------------------------------------------------------------------------------------------------------------------------------------------------------------------------------------------------------------------------|-----------------------------------------------------------------------------------------------------------------------------------------------------|-----------------------------------------------------------------------------------------------------------------------------------------------------------------------------------------------------------------------------------------------|---------------------------------------------------------------------------------------------------------------------------------------------------------------------------------------------------------------------------------------------------------------------------------------------------------------------------------------------------------------------------------------------------------------------------------------------------------------------------------------|------------------------------------------------------------------------------------------------------------------------------------------------------------------------------------------------------------------------------------------------------------------------------------------------------------------------------------------------------------------------------------------------------------------------------------------------------------------------------------------------------------------------------------------------------------------------------------------------------------------------------------------------------------------------------------------------------------------------------------------------------------------------------------------------------------------------------------------------------------------------------------------------------------------------------------------------------------------------------------------------------------------------------------------------------------------------------------------------------------------------------------------------------------------------------------------------------------------------------------------------------------------------------------------------------------------------------------------------------------------------------------------------------------------------------------------------------------------------------------------------------------------------------------------|
|                    | 260                | 84%                                                                                                                                                                                                                                                                                                 | 50%                                                                                                                                                 | 75%                                                                                                                                                                                                                                           | 34%                                                                                                                                                                                                                                                                                                                                                                                                                                                                                   |                                                                                                                                                                                                                                                                                                                                                                                                                                                                                                                                                                                                                                                                                                                                                                                                                                                                                                                                                                                                                                                                                                                                                                                                                                                                                                                                                                                                                                                                                                                                          |
| Actual % vs Goal % | Actual             | Actual %                                                                                                                                                                                                                                                                                            | Goal %                                                                                                                                              | State Avg                                                                                                                                                                                                                                     | Actual vs Goal                                                                                                                                                                                                                                                                                                                                                                                                                                                                        |                                                                                                                                                                                                                                                                                                                                                                                                                                                                                                                                                                                                                                                                                                                                                                                                                                                                                                                                                                                                                                                                                                                                                                                                                                                                                                                                                                                                                                                                                                                                          |
|                    | 194                | 75%                                                                                                                                                                                                                                                                                                 | 90%                                                                                                                                                 | 70%                                                                                                                                                                                                                                           | -15%                                                                                                                                                                                                                                                                                                                                                                                                                                                                                  | -                                                                                                                                                                                                                                                                                                                                                                                                                                                                                                                                                                                                                                                                                                                                                                                                                                                                                                                                                                                                                                                                                                                                                                                                                                                                                                                                                                                                                                                                                                                                        |
|                    |                    |                                                                                                                                                                                                                                                                                                     |                                                                                                                                                     |                                                                                                                                                                                                                                               |                                                                                                                                                                                                                                                                                                                                                                                                                                                                                       |                                                                                                                                                                                                                                                                                                                                                                                                                                                                                                                                                                                                                                                                                                                                                                                                                                                                                                                                                                                                                                                                                                                                                                                                                                                                                                                                                                                                                                                                                                                                          |
| Actual % vs Goal % | Actual             | Actual %                                                                                                                                                                                                                                                                                            | Goal %                                                                                                                                              | State Avg                                                                                                                                                                                                                                     | Actual vs Goal                                                                                                                                                                                                                                                                                                                                                                                                                                                                        |                                                                                                                                                                                                                                                                                                                                                                                                                                                                                                                                                                                                                                                                                                                                                                                                                                                                                                                                                                                                                                                                                                                                                                                                                                                                                                                                                                                                                                                                                                                                          |
|                    | 257                | 74%                                                                                                                                                                                                                                                                                                 | 60%                                                                                                                                                 | 69%                                                                                                                                                                                                                                           | 14%                                                                                                                                                                                                                                                                                                                                                                                                                                                                                   | -                                                                                                                                                                                                                                                                                                                                                                                                                                                                                                                                                                                                                                                                                                                                                                                                                                                                                                                                                                                                                                                                                                                                                                                                                                                                                                                                                                                                                                                                                                                                        |
|                    | 287                | 93%                                                                                                                                                                                                                                                                                                 | 75%                                                                                                                                                 | 68%                                                                                                                                                                                                                                           | 18%                                                                                                                                                                                                                                                                                                                                                                                                                                                                                   |                                                                                                                                                                                                                                                                                                                                                                                                                                                                                                                                                                                                                                                                                                                                                                                                                                                                                                                                                                                                                                                                                                                                                                                                                                                                                                                                                                                                                                                                                                                                          |
|                    | 304                | 88%                                                                                                                                                                                                                                                                                                 | 95%                                                                                                                                                 | 82%                                                                                                                                                                                                                                           | -7%                                                                                                                                                                                                                                                                                                                                                                                                                                                                                   |                                                                                                                                                                                                                                                                                                                                                                                                                                                                                                                                                                                                                                                                                                                                                                                                                                                                                                                                                                                                                                                                                                                                                                                                                                                                                                                                                                                                                                                                                                                                          |
|                    | 77                 | 22%                                                                                                                                                                                                                                                                                                 | 30%                                                                                                                                                 | 22%                                                                                                                                                                                                                                           | -8%                                                                                                                                                                                                                                                                                                                                                                                                                                                                                   |                                                                                                                                                                                                                                                                                                                                                                                                                                                                                                                                                                                                                                                                                                                                                                                                                                                                                                                                                                                                                                                                                                                                                                                                                                                                                                                                                                                                                                                                                                                                          |
|                    |                    |                                                                                                                                                                                                                                                                                                     |                                                                                                                                                     |                                                                                                                                                                                                                                               |                                                                                                                                                                                                                                                                                                                                                                                                                                                                                       |                                                                                                                                                                                                                                                                                                                                                                                                                                                                                                                                                                                                                                                                                                                                                                                                                                                                                                                                                                                                                                                                                                                                                                                                                                                                                                                                                                                                                                                                                                                                          |
| Actual % vs Goal % | Actual             | Actual %                                                                                                                                                                                                                                                                                            | Goal %                                                                                                                                              | State Avg                                                                                                                                                                                                                                     | Actual vs Goal                                                                                                                                                                                                                                                                                                                                                                                                                                                                        |                                                                                                                                                                                                                                                                                                                                                                                                                                                                                                                                                                                                                                                                                                                                                                                                                                                                                                                                                                                                                                                                                                                                                                                                                                                                                                                                                                                                                                                                                                                                          |
|                    | 32                 | 86%                                                                                                                                                                                                                                                                                                 | 90%                                                                                                                                                 | 51%                                                                                                                                                                                                                                           | -4%                                                                                                                                                                                                                                                                                                                                                                                                                                                                                   | -                                                                                                                                                                                                                                                                                                                                                                                                                                                                                                                                                                                                                                                                                                                                                                                                                                                                                                                                                                                                                                                                                                                                                                                                                                                                                                                                                                                                                                                                                                                                        |
|                    | Actual % vs Goal % | Actual % vs Goal % Actual   Actual % vs Goal % Actual   Actual % vs Goal % Actual   Image: Actual % vs Goal % Actual | Actual % vs Goal % Actual Actual %   Actual % vs Goal % Actual Actual %   Actual % vs Goal % Actual Actual %   257 74%   287 93%   304 88%   77 22% | Actual % vs Goal % Actual Actual % Goal %   Actual % vs Goal % Actual Actual % Goal %   Actual % vs Goal % Actual Actual % Goal %   Actual % vs Goal % Actual Actual % Goal %   304 88% 95%   77 22% 30%   Actual % vs Goal % Actual % Goal % | Actual % vs Goal % Actual Actual % Goal % State Avg   Actual % vs Goal % Actual Actual % Goal % State Avg   Actual % vs Goal % Actual Actual % Goal % State Avg   Actual % vs Goal % Actual Actual % Goal % State Avg   Actual % vs Goal % Actual Actual % Goal % State Avg   Actual % vs Goal % Actual Actual % Goal % State Avg   Actual % vs Goal % Actual Actual % Goal % State Avg   Actual % vs Goal % Actual Actual % State Avg   Actual % vs Goal % Actual Actual % State Avg | Actual % vs Goal % Actual Actual % Goal % State Avg Actual vs Goal   Actual % vs Goal % Actual Actual % Goal % State Avg Actual vs Goal   Actual % vs Goal % Actual Actual % Goal % State Avg Actual vs Goal   Actual % vs Goal % Actual Actual % Goal % State Avg Actual vs Goal   Actual % vs Goal % Actual Actual % Goal % State Avg Actual vs Goal   Image: training tra |