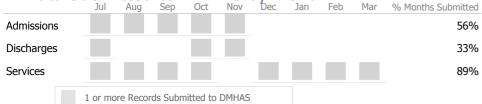

#### Data Submitted to DMHAS by Month

\* State Avg based on 10 Active Assertive Community Treatment Programs

\* State Avg based on 10 Active Assertive Community Treatment Programs

| Measure        | Actual | 1 Yr Ago | Variance % |
|----------------|--------|----------|------------|
| Unique Clients | 304    | 318      | -4%        |
| Admits         | 182    | 187      | -3%        |
| Discharges     | 218    | 202      | 8%         |