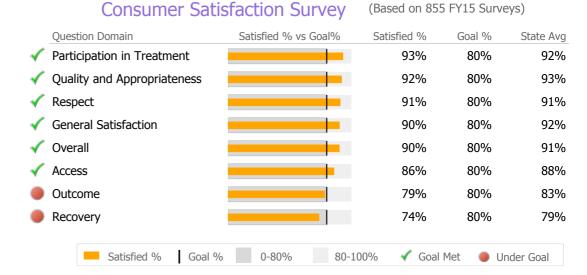

## **Discharge Outcomes**

| Actual % vs Goal % | Actual             | Actual %                                                                                                                                                                                                                                                                                            | Goal %                                                                                                                                              | State Avg                                                                                                                                                                                                                                     | Actual vs Goal                                                                                                                                                                                                                                                                                                                                                                                                                                                                        | ]                                                                                                                                                                                                                                                                                                                                                                                                                                                                                                                                                                                                                                                                                                                                                                                                                                                                                                                                                                                                                                                                                                                                                                                                                                                                                                                                                                                                                                                                                                                                        |
|--------------------|--------------------|-----------------------------------------------------------------------------------------------------------------------------------------------------------------------------------------------------------------------------------------------------------------------------------------------------|-----------------------------------------------------------------------------------------------------------------------------------------------------|-----------------------------------------------------------------------------------------------------------------------------------------------------------------------------------------------------------------------------------------------|---------------------------------------------------------------------------------------------------------------------------------------------------------------------------------------------------------------------------------------------------------------------------------------------------------------------------------------------------------------------------------------------------------------------------------------------------------------------------------------|------------------------------------------------------------------------------------------------------------------------------------------------------------------------------------------------------------------------------------------------------------------------------------------------------------------------------------------------------------------------------------------------------------------------------------------------------------------------------------------------------------------------------------------------------------------------------------------------------------------------------------------------------------------------------------------------------------------------------------------------------------------------------------------------------------------------------------------------------------------------------------------------------------------------------------------------------------------------------------------------------------------------------------------------------------------------------------------------------------------------------------------------------------------------------------------------------------------------------------------------------------------------------------------------------------------------------------------------------------------------------------------------------------------------------------------------------------------------------------------------------------------------------------------|
|                    | 260                | 84%                                                                                                                                                                                                                                                                                                 | 50%                                                                                                                                                 | 75%                                                                                                                                                                                                                                           | 34%                                                                                                                                                                                                                                                                                                                                                                                                                                                                                   |                                                                                                                                                                                                                                                                                                                                                                                                                                                                                                                                                                                                                                                                                                                                                                                                                                                                                                                                                                                                                                                                                                                                                                                                                                                                                                                                                                                                                                                                                                                                          |
| Actual % vs Goal % | Actual             | Actual %                                                                                                                                                                                                                                                                                            | Goal %                                                                                                                                              | State Avg                                                                                                                                                                                                                                     | Actual vs Goal                                                                                                                                                                                                                                                                                                                                                                                                                                                                        |                                                                                                                                                                                                                                                                                                                                                                                                                                                                                                                                                                                                                                                                                                                                                                                                                                                                                                                                                                                                                                                                                                                                                                                                                                                                                                                                                                                                                                                                                                                                          |
|                    | 194                | 75%                                                                                                                                                                                                                                                                                                 | 90%                                                                                                                                                 | 70%                                                                                                                                                                                                                                           | -15%                                                                                                                                                                                                                                                                                                                                                                                                                                                                                  | -                                                                                                                                                                                                                                                                                                                                                                                                                                                                                                                                                                                                                                                                                                                                                                                                                                                                                                                                                                                                                                                                                                                                                                                                                                                                                                                                                                                                                                                                                                                                        |
|                    |                    |                                                                                                                                                                                                                                                                                                     |                                                                                                                                                     |                                                                                                                                                                                                                                               |                                                                                                                                                                                                                                                                                                                                                                                                                                                                                       |                                                                                                                                                                                                                                                                                                                                                                                                                                                                                                                                                                                                                                                                                                                                                                                                                                                                                                                                                                                                                                                                                                                                                                                                                                                                                                                                                                                                                                                                                                                                          |
| Actual % vs Goal % | Actual             | Actual %                                                                                                                                                                                                                                                                                            | Goal %                                                                                                                                              | State Avg                                                                                                                                                                                                                                     | Actual vs Goal                                                                                                                                                                                                                                                                                                                                                                                                                                                                        |                                                                                                                                                                                                                                                                                                                                                                                                                                                                                                                                                                                                                                                                                                                                                                                                                                                                                                                                                                                                                                                                                                                                                                                                                                                                                                                                                                                                                                                                                                                                          |
|                    | 257                | 74%                                                                                                                                                                                                                                                                                                 | 60%                                                                                                                                                 | 69%                                                                                                                                                                                                                                           | 14%                                                                                                                                                                                                                                                                                                                                                                                                                                                                                   | -                                                                                                                                                                                                                                                                                                                                                                                                                                                                                                                                                                                                                                                                                                                                                                                                                                                                                                                                                                                                                                                                                                                                                                                                                                                                                                                                                                                                                                                                                                                                        |
|                    | 287                | 93%                                                                                                                                                                                                                                                                                                 | 75%                                                                                                                                                 | 68%                                                                                                                                                                                                                                           | 18%                                                                                                                                                                                                                                                                                                                                                                                                                                                                                   |                                                                                                                                                                                                                                                                                                                                                                                                                                                                                                                                                                                                                                                                                                                                                                                                                                                                                                                                                                                                                                                                                                                                                                                                                                                                                                                                                                                                                                                                                                                                          |
|                    | 304                | 88%                                                                                                                                                                                                                                                                                                 | 95%                                                                                                                                                 | 82%                                                                                                                                                                                                                                           | -7%                                                                                                                                                                                                                                                                                                                                                                                                                                                                                   |                                                                                                                                                                                                                                                                                                                                                                                                                                                                                                                                                                                                                                                                                                                                                                                                                                                                                                                                                                                                                                                                                                                                                                                                                                                                                                                                                                                                                                                                                                                                          |
|                    | 77                 | 22%                                                                                                                                                                                                                                                                                                 | 30%                                                                                                                                                 | 22%                                                                                                                                                                                                                                           | -8%                                                                                                                                                                                                                                                                                                                                                                                                                                                                                   |                                                                                                                                                                                                                                                                                                                                                                                                                                                                                                                                                                                                                                                                                                                                                                                                                                                                                                                                                                                                                                                                                                                                                                                                                                                                                                                                                                                                                                                                                                                                          |
|                    |                    |                                                                                                                                                                                                                                                                                                     |                                                                                                                                                     |                                                                                                                                                                                                                                               |                                                                                                                                                                                                                                                                                                                                                                                                                                                                                       |                                                                                                                                                                                                                                                                                                                                                                                                                                                                                                                                                                                                                                                                                                                                                                                                                                                                                                                                                                                                                                                                                                                                                                                                                                                                                                                                                                                                                                                                                                                                          |
| Actual % vs Goal % | Actual             | Actual %                                                                                                                                                                                                                                                                                            | Goal %                                                                                                                                              | State Avg                                                                                                                                                                                                                                     | Actual vs Goal                                                                                                                                                                                                                                                                                                                                                                                                                                                                        |                                                                                                                                                                                                                                                                                                                                                                                                                                                                                                                                                                                                                                                                                                                                                                                                                                                                                                                                                                                                                                                                                                                                                                                                                                                                                                                                                                                                                                                                                                                                          |
|                    | 32                 | 86%                                                                                                                                                                                                                                                                                                 | 90%                                                                                                                                                 | 51%                                                                                                                                                                                                                                           | -4%                                                                                                                                                                                                                                                                                                                                                                                                                                                                                   | -                                                                                                                                                                                                                                                                                                                                                                                                                                                                                                                                                                                                                                                                                                                                                                                                                                                                                                                                                                                                                                                                                                                                                                                                                                                                                                                                                                                                                                                                                                                                        |
|                    | Actual % vs Goal % | Actual % vs Goal % Actual   Actual % vs Goal % Actual   Actual % vs Goal % Actual   Image: Actual % vs Goal % Actual | Actual % vs Goal % Actual Actual %   Actual % vs Goal % Actual Actual %   Actual % vs Goal % Actual Actual %   257 74%   287 93%   304 88%   77 22% | Actual % vs Goal % Actual Actual % Goal %   Actual % vs Goal % Actual Actual % Goal %   Actual % vs Goal % Actual Actual % Goal %   Actual % vs Goal % Actual Actual % Goal %   304 88% 95%   77 22% 30%   Actual % vs Goal % Actual % Goal % | Actual % vs Goal % Actual Actual % Goal % State Avg   Actual % vs Goal % Actual Actual % Goal % State Avg   Actual % vs Goal % Actual Actual % Goal % State Avg   Actual % vs Goal % Actual Actual % Goal % State Avg   Actual % vs Goal % Actual Actual % Goal % State Avg   Actual % vs Goal % Actual Actual % Goal % State Avg   Actual % vs Goal % Actual Actual % Goal % State Avg   Actual % vs Goal % Actual Actual % State Avg   Actual % vs Goal % Actual Actual % State Avg | Actual % vs Goal % Actual Actual % Goal % State Avg Actual vs Goal   Actual % vs Goal % Actual Actual % Goal % State Avg Actual vs Goal   Actual % vs Goal % Actual Actual % Goal % State Avg Actual vs Goal   Actual % vs Goal % Actual Actual % Goal % State Avg Actual vs Goal   Actual % vs Goal % Actual Actual % Goal % State Avg Actual vs Goal   Image: training tra |

## **Discharge Outcomes**

|              |                                      | Actual % vs Goal % | Actual        | Actual %   | Goal %        | State Avg | Actual vs Goal |   |
|--------------|--------------------------------------|--------------------|---------------|------------|---------------|-----------|----------------|---|
|              | Treatment Completed Successfully     |                    | 82            | 40%        | 50%           | 42%       | -10%           |   |
|              | _                                    |                    |               |            |               |           |                |   |
|              | Recovery                             |                    |               |            |               |           |                |   |
|              | National Recovery Measures (NOMS)    | Actual % vs Goal % | Actual        | Actual %   | Goal %        | State Avg | Actual vs Goal |   |
| $\checkmark$ | Employed                             |                    | 242           | 30%        | 30%           | 21%       | 0%             |   |
|              | Stable Living Situation              |                    | 714           | 88%        | 95%           | 86%       | -7%            |   |
|              | Social Support                       |                    | 420           | 52%        | 60%           | 69%       | -8%            |   |
|              | Improved/Maintained Axis V GAF Score |                    | 448           | 63%        | 75%           | 52%       | -12%           | - |
|              | Service Utilization                  |                    |               |            |               |           |                |   |
|              | Service Still2ddoff                  | Actual % vs Goal % | A             | Astrial 0/ | Cool 0/       | State Avg | Astual us Casl |   |
|              | Clients Receiving Services           | Actual % VS Goal % | Actual<br>541 | Actual %   | Goal %<br>90% | 84%       | Actual vs Goal |   |
|              | Clients Receiving Services           |                    | 541           | 0970       | 5070          | 0770      | 170            |   |
|              | Service Engagement                   |                    |               |            |               |           |                |   |
|              | Outpatient                           | Actual % vs Goal % | Actual        | Actual %   | Goal %        | State Avg | Actual vs Goal |   |
| $\checkmark$ | 2 or more Services within 30 days    |                    | 159           | 87%        | 75%           | 65%       | 12%            |   |
|              |                                      |                    |               |            |               |           |                |   |

#### **Discharge Outcomes**

|              |                                      | Actual % vs Goal % | Actual | Actual % | Goal % | State Avg | Actual vs Goal |   |
|--------------|--------------------------------------|--------------------|--------|----------|--------|-----------|----------------|---|
|              | Treatment Completed Successfully     |                    | 96     | 17%      | 50%    | 42%       | -33%           | • |
|              | Recovery                             |                    |        |          |        |           |                |   |
|              | National Recovery Measures (NOMS)    | Actual % vs Goal % | Actual | Actual % | Goal % | State Avg | Actual vs Goal |   |
| $\checkmark$ | Employed                             |                    | 990    | 33%      | 30%    | 21%       | 3%             |   |
|              | Stable Living Situation              |                    | 2,670  | 88%      | 95%    | 86%       | -7%            |   |
|              | Social Support                       |                    | 1,499  | 50%      | 60%    | 69%       | -10%           |   |
|              | Improved/Maintained Axis V GAF Score |                    | 1,398  | 53%      | 75%    | 52%       | -22%           |   |
|              | Service Utilization                  |                    |        |          |        |           |                |   |
|              |                                      | Actual % vs Goal % | Actual | Actual % | Goal % | State Avg | Actual vs Goal |   |
|              | Clients Receiving Services           |                    | 1,958  | 80%      | 90%    | 84%       | -10%           |   |
|              | Service Engagement                   |                    |        |          |        |           |                |   |
|              | Outpatient                           | Actual % vs Goal % | Actual | Actual % | Goal % | State Avg | Actual vs Goal |   |
| $\checkmark$ | 2 or more Services within 30 days    |                    | 530    | 82%      | 75%    | 65%       | 7%             |   |
|              |                                      |                    |        |          |        |           |                |   |

### **Discharge Outcomes**

|          |                                      | Actual % vs Goal % | Actual | Actual % | Goal % | State Avg | Actual vs Goal |   |
|----------|--------------------------------------|--------------------|--------|----------|--------|-----------|----------------|---|
|          | Treatment Completed Successfully     |                    | 157    | 20%      | 50%    | 42%       | -30%           | - |
|          | Recovery                             |                    |        |          |        |           |                |   |
|          | National Recovery Measures (NOMS)    | Actual % vs Goal % | Actual | Actual % | Goal % | State Avg | Actual vs Goal |   |
|          | Employed                             |                    | 872    | 25%      | 30%    | 21%       | -5%            |   |
|          | Social Support                       | · · ·              | 1,707  | 48%      | 60%    | 69%       | -12%           | - |
|          | Stable Living Situation              |                    | 2,856  | 80%      | 95%    | 86%       | -15%           | - |
|          | Improved/Maintained Axis V GAF Score |                    | 1,630  | 52%      | 75%    | 52%       | -23%           | - |
|          | Service Utilization                  |                    |        |          |        |           |                |   |
|          |                                      | Actual % vs Goal % | Actual | Actual % | Goal % | State Avg | Actual vs Goal |   |
|          | Clients Receiving Services           |                    | 2,090  | 76%      | 90%    | 84%       | -14%           | - |
|          | Service Engagement                   |                    |        |          |        |           |                |   |
|          | Outpatient                           | Actual % vs Goal % | Actual | Actual % | Goal % | State Avg | Actual vs Goal |   |
| <b>«</b> | 2 or more Services within 30 days    |                    | 655    | 83%      | 75%    | 65%       | 8%             |   |
|          |                                      |                    |        |          |        |           |                |   |
|          |                                      |                    |        |          |        |           |                |   |

## Discharge Outcomes

|                                      | Actual % vs Goal %                    | Actual | Actual % | Goal % | State Avg | Actual vs Goal |   |
|--------------------------------------|---------------------------------------|--------|----------|--------|-----------|----------------|---|
| Treatment Completed Successfully     |                                       | N/A    | N/A      | 50%    | 42%       | N/A            |   |
| Recovery                             |                                       |        |          |        |           |                |   |
| National Recovery Measures (NOMS)    | Actual % vs Goal %                    | Actual | Actual % | Goal % | State Avg | Actual vs Goal |   |
| Employed                             |                                       | N/A    | N/A      | 30%    | 21%       | -30%           | - |
| Improved/Maintained Axis V GAF Score | · · ·                                 | N/A    | N/A      | 75%    | 52%       | -75%           | - |
| Social Support                       |                                       | N/A    | N/A      | 60%    | 69%       | -60%           | - |
| Stable Living Situation              | · · · · · · · · · · · · · · · · · · · | N/A    | N/A      | 95%    | 86%       | -95%           | - |
| Service Utilization                  |                                       |        |          |        |           |                |   |
|                                      | Actual % vs Goal %                    | Actual | Actual % | Goal % | State Avg | Actual vs Goal |   |
| Clients Receiving Services           |                                       | N/A    | N/A      | 90%    | 84%       | N/A            | - |