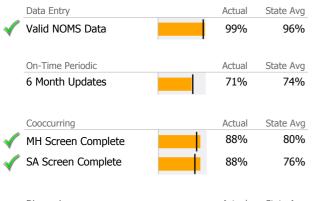

# Data Submission Quality

| Data Entry           | Actual | State Avg |
|----------------------|--------|-----------|
| 🗸 Valid NOMS Data    | 99%    | 84%       |
| On-Time Periodic     | Actual | State Avg |
| 6 Month Updates      | N/A    | 14%       |
|                      |        |           |
| Cooccurring          | Actual | State Avg |
| √ MH Screen Complete | 99%    | 79%       |
| 🞻 SA Screen Complete | 99%    | 78%       |
| Ŧ                    |        |           |
|                      |        |           |

# Data Submission Quality

| Data Entry         |   | Actual | State Avg |
|--------------------|---|--------|-----------|
| Valid NOMS Data    |   | N/A    | 92%       |
|                    |   |        |           |
| On-Time Periodic   |   | Actual | State Avg |
| 6 Month Updates    |   | N/A    | 62%       |
|                    |   |        |           |
| Cooccurring        |   | Actual | State Avg |
| MH Screen Complete |   | N/A    | 77%       |
| SA Screen Complete | Í | N/A    | 74%       |

# Data Submission Quality

| Data Entry       |   | Actual | State Avg |
|------------------|---|--------|-----------|
| Valid NOMS Data  |   | N/A    | 97%       |
|                  |   |        |           |
| On-Time Periodic |   | Actual | State Avg |
| 6 Month Updates  | 1 | N/A    | 71%       |

# Data Submission Quality

| Data Entry               | Actual | State Avg |
|--------------------------|--------|-----------|
| < Valid NOMS Data        | 100%   | 97%       |
|                          |        |           |
| On-Time Periodic         | Actual | State Avg |
| 6 Month Updates          | 95%    | 89%       |
| Cooccurring              | Actual | State Avg |
| 🞻 MH Screen Complete     | 89%    | 80%       |
| 🞻 SA Screen Complete     | 89%    | 79%       |
| I                        | ·      |           |
| Diagnosis                | Actual | State Avg |
| 🞻 Valid Axis I Diagnosis | 100%   | 99%       |
| Valid Axis V GAF Score   | 99%    | 84%       |

# Data Submission Quality

|              | Data Entry             |   | Actual | State Avg |
|--------------|------------------------|---|--------|-----------|
| $\checkmark$ | Valid NOMS Data        |   | 99%    | 97%       |
|              |                        |   |        |           |
|              | On-Time Periodic       |   | Actual | State Avg |
|              | 6 Month Updates        |   | 77%    | 89%       |
|              | Cooccurring            |   | Actual | State Avg |
| $\checkmark$ | MH Screen Complete     |   | 87%    | 80%       |
| $\checkmark$ | SA Screen Complete     |   | 85%    | 79%       |
|              |                        | • |        |           |
|              | Diagnosis              |   | Actual | State Avg |
| $\checkmark$ | Valid Axis I Diagnosis |   | 99%    | 99%       |
| √            | Valid Axis V GAF Score |   | 98%    | 84%       |

# Data Submission Quality

| Data Entry             |   | Actual | State Avg |
|------------------------|---|--------|-----------|
| 🞻 Valid NOMS Data      |   | 97%    | 97%       |
| Valid TEDS Data        |   | 81%    | 93%       |
| On-Time Periodic       |   | Actual | State Avg |
| 6 Month Updates        |   | 46%    | 57%       |
|                        |   |        |           |
| Cooccurring            |   | Actual | State Avg |
| MH Screen Complete     |   | 100%   | 96%       |
| 🞻 SA Screen Complete   |   | 100%   | 96%       |
|                        | • |        |           |
| Diagnosis              |   | Actual | State Avg |
| Valid Axis I Diagnosis |   | 99%    | 100%      |