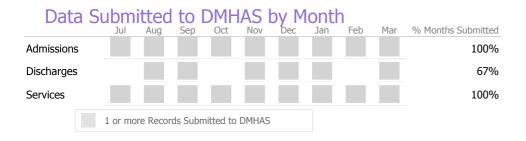

#### Data Submitted to DMHAS by Month

|            | Ju   | l Aug     | Sep       | Oct       | Nov   | Dec | Jan | Feb | Mar | % Months Submitted |
|------------|------|-----------|-----------|-----------|-------|-----|-----|-----|-----|--------------------|
| Admissions |      |           |           |           |       |     |     |     |     | 100%               |
| Discharges |      |           |           |           |       |     |     |     |     | 100%               |
| Services   |      |           |           |           |       |     |     |     |     | 100%               |
|            | 1 or | more Reco | ords Subr | nitted to | DMHAS |     |     |     |     |                    |