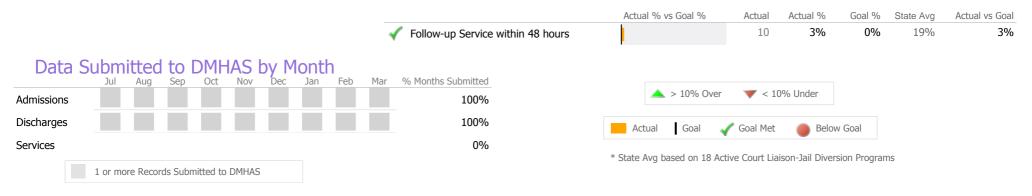

#### Data Submitted to DMHAS by Month

\* State Avg based on 10 Active Assertive Community Treatment Programs

## **Discharge Outcomes**

| Actual % vs Goal % | Actual             | Actual %                                                                                                                                                                                                                                                                                            | Goal %                                                                                                                                              | State Avg                                                                                                                                                                                                                                     | Actual vs Goal                                                                                                                                                                                                                                                                                                                                                                                                                                                                        | ]                                                                                                                                                                                                                                                                                                                                                                                                                                                                                                                                                                                                                                                                                                                                                                                                                                                                                                                                                                                                                                                                                                                                                                                                                                                                                                                                                                                                                                                                                                                                        |
|--------------------|--------------------|-----------------------------------------------------------------------------------------------------------------------------------------------------------------------------------------------------------------------------------------------------------------------------------------------------|-----------------------------------------------------------------------------------------------------------------------------------------------------|-----------------------------------------------------------------------------------------------------------------------------------------------------------------------------------------------------------------------------------------------|---------------------------------------------------------------------------------------------------------------------------------------------------------------------------------------------------------------------------------------------------------------------------------------------------------------------------------------------------------------------------------------------------------------------------------------------------------------------------------------|------------------------------------------------------------------------------------------------------------------------------------------------------------------------------------------------------------------------------------------------------------------------------------------------------------------------------------------------------------------------------------------------------------------------------------------------------------------------------------------------------------------------------------------------------------------------------------------------------------------------------------------------------------------------------------------------------------------------------------------------------------------------------------------------------------------------------------------------------------------------------------------------------------------------------------------------------------------------------------------------------------------------------------------------------------------------------------------------------------------------------------------------------------------------------------------------------------------------------------------------------------------------------------------------------------------------------------------------------------------------------------------------------------------------------------------------------------------------------------------------------------------------------------------|
|                    | 260                | 84%                                                                                                                                                                                                                                                                                                 | 50%                                                                                                                                                 | 75%                                                                                                                                                                                                                                           | 34%                                                                                                                                                                                                                                                                                                                                                                                                                                                                                   |                                                                                                                                                                                                                                                                                                                                                                                                                                                                                                                                                                                                                                                                                                                                                                                                                                                                                                                                                                                                                                                                                                                                                                                                                                                                                                                                                                                                                                                                                                                                          |
| Actual % vs Goal % | Actual             | Actual %                                                                                                                                                                                                                                                                                            | Goal %                                                                                                                                              | State Avg                                                                                                                                                                                                                                     | Actual vs Goal                                                                                                                                                                                                                                                                                                                                                                                                                                                                        |                                                                                                                                                                                                                                                                                                                                                                                                                                                                                                                                                                                                                                                                                                                                                                                                                                                                                                                                                                                                                                                                                                                                                                                                                                                                                                                                                                                                                                                                                                                                          |
|                    | 194                | 75%                                                                                                                                                                                                                                                                                                 | 90%                                                                                                                                                 | 70%                                                                                                                                                                                                                                           | -15%                                                                                                                                                                                                                                                                                                                                                                                                                                                                                  | -                                                                                                                                                                                                                                                                                                                                                                                                                                                                                                                                                                                                                                                                                                                                                                                                                                                                                                                                                                                                                                                                                                                                                                                                                                                                                                                                                                                                                                                                                                                                        |
|                    |                    |                                                                                                                                                                                                                                                                                                     |                                                                                                                                                     |                                                                                                                                                                                                                                               |                                                                                                                                                                                                                                                                                                                                                                                                                                                                                       |                                                                                                                                                                                                                                                                                                                                                                                                                                                                                                                                                                                                                                                                                                                                                                                                                                                                                                                                                                                                                                                                                                                                                                                                                                                                                                                                                                                                                                                                                                                                          |
| Actual % vs Goal % | Actual             | Actual %                                                                                                                                                                                                                                                                                            | Goal %                                                                                                                                              | State Avg                                                                                                                                                                                                                                     | Actual vs Goal                                                                                                                                                                                                                                                                                                                                                                                                                                                                        |                                                                                                                                                                                                                                                                                                                                                                                                                                                                                                                                                                                                                                                                                                                                                                                                                                                                                                                                                                                                                                                                                                                                                                                                                                                                                                                                                                                                                                                                                                                                          |
|                    | 257                | 74%                                                                                                                                                                                                                                                                                                 | 60%                                                                                                                                                 | 69%                                                                                                                                                                                                                                           | 14%                                                                                                                                                                                                                                                                                                                                                                                                                                                                                   | -                                                                                                                                                                                                                                                                                                                                                                                                                                                                                                                                                                                                                                                                                                                                                                                                                                                                                                                                                                                                                                                                                                                                                                                                                                                                                                                                                                                                                                                                                                                                        |
|                    | 287                | 93%                                                                                                                                                                                                                                                                                                 | 75%                                                                                                                                                 | 68%                                                                                                                                                                                                                                           | 18%                                                                                                                                                                                                                                                                                                                                                                                                                                                                                   |                                                                                                                                                                                                                                                                                                                                                                                                                                                                                                                                                                                                                                                                                                                                                                                                                                                                                                                                                                                                                                                                                                                                                                                                                                                                                                                                                                                                                                                                                                                                          |
|                    | 304                | 88%                                                                                                                                                                                                                                                                                                 | 95%                                                                                                                                                 | 82%                                                                                                                                                                                                                                           | -7%                                                                                                                                                                                                                                                                                                                                                                                                                                                                                   |                                                                                                                                                                                                                                                                                                                                                                                                                                                                                                                                                                                                                                                                                                                                                                                                                                                                                                                                                                                                                                                                                                                                                                                                                                                                                                                                                                                                                                                                                                                                          |
|                    | 77                 | 22%                                                                                                                                                                                                                                                                                                 | 30%                                                                                                                                                 | 22%                                                                                                                                                                                                                                           | -8%                                                                                                                                                                                                                                                                                                                                                                                                                                                                                   |                                                                                                                                                                                                                                                                                                                                                                                                                                                                                                                                                                                                                                                                                                                                                                                                                                                                                                                                                                                                                                                                                                                                                                                                                                                                                                                                                                                                                                                                                                                                          |
|                    |                    |                                                                                                                                                                                                                                                                                                     |                                                                                                                                                     |                                                                                                                                                                                                                                               |                                                                                                                                                                                                                                                                                                                                                                                                                                                                                       |                                                                                                                                                                                                                                                                                                                                                                                                                                                                                                                                                                                                                                                                                                                                                                                                                                                                                                                                                                                                                                                                                                                                                                                                                                                                                                                                                                                                                                                                                                                                          |
| Actual % vs Goal % | Actual             | Actual %                                                                                                                                                                                                                                                                                            | Goal %                                                                                                                                              | State Avg                                                                                                                                                                                                                                     | Actual vs Goal                                                                                                                                                                                                                                                                                                                                                                                                                                                                        |                                                                                                                                                                                                                                                                                                                                                                                                                                                                                                                                                                                                                                                                                                                                                                                                                                                                                                                                                                                                                                                                                                                                                                                                                                                                                                                                                                                                                                                                                                                                          |
|                    | 32                 | 86%                                                                                                                                                                                                                                                                                                 | 90%                                                                                                                                                 | 51%                                                                                                                                                                                                                                           | -4%                                                                                                                                                                                                                                                                                                                                                                                                                                                                                   | -                                                                                                                                                                                                                                                                                                                                                                                                                                                                                                                                                                                                                                                                                                                                                                                                                                                                                                                                                                                                                                                                                                                                                                                                                                                                                                                                                                                                                                                                                                                                        |
|                    | Actual % vs Goal % | Actual % vs Goal % Actual   Actual % vs Goal % Actual   Actual % vs Goal % Actual   Image: Actual % vs Goal % Actual | Actual % vs Goal % Actual Actual %   Actual % vs Goal % Actual Actual %   Actual % vs Goal % Actual Actual %   257 74%   287 93%   304 88%   77 22% | Actual % vs Goal % Actual Actual % Goal %   Actual % vs Goal % Actual Actual % Goal %   Actual % vs Goal % Actual Actual % Goal %   Actual % vs Goal % Actual Actual % Goal %   304 88% 95%   77 22% 30%   Actual % vs Goal % Actual % Goal % | Actual % vs Goal % Actual Actual % Goal % State Avg   Actual % vs Goal % Actual Actual % Goal % State Avg   Actual % vs Goal % Actual Actual % Goal % State Avg   Actual % vs Goal % Actual Actual % Goal % State Avg   Actual % vs Goal % Actual Actual % Goal % State Avg   Actual % vs Goal % Actual Actual % Goal % State Avg   Actual % vs Goal % Actual Actual % Goal % State Avg   Actual % vs Goal % Actual Actual % State Avg   Actual % vs Goal % Actual Actual % State Avg | Actual % vs Goal % Actual Actual % Goal % State Avg Actual vs Goal   Actual % vs Goal % Actual Actual % Goal % State Avg Actual vs Goal   Actual % vs Goal % Actual Actual % Goal % State Avg Actual vs Goal   Actual % vs Goal % Actual Actual % Goal % State Avg Actual vs Goal   Actual % vs Goal % Actual Actual % Goal % State Avg Actual vs Goal   Image: training tra |