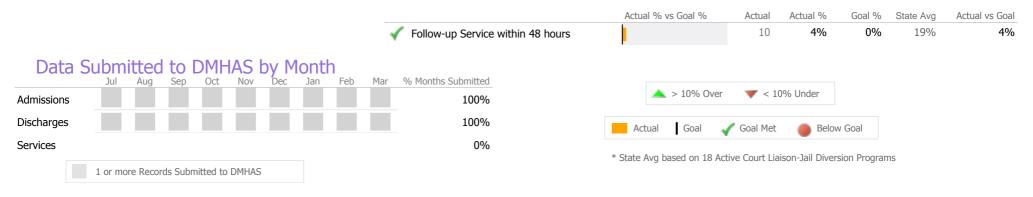

## **Discharge Outcomes**

| Actual % vs Goal % | Actual             | Actual %                                                                                                                                                                                                                                                                                            | Goal %                                                                                                                                              | State Avg                                                                                                                                                                                                                                     | Actual vs Goal                                                                                                                                                                                                                                                                                                                                                                                                                                                                        | ]                                                                                                                                                                                                                                                                                                                                                                                                                                                                                                                                                                                                                                                                                                                                                                                                                                                                                                                                                                                                                                                                                                                                                                                                                                                                                                                                                                                                                                                                                                                                        |
|--------------------|--------------------|-----------------------------------------------------------------------------------------------------------------------------------------------------------------------------------------------------------------------------------------------------------------------------------------------------|-----------------------------------------------------------------------------------------------------------------------------------------------------|-----------------------------------------------------------------------------------------------------------------------------------------------------------------------------------------------------------------------------------------------|---------------------------------------------------------------------------------------------------------------------------------------------------------------------------------------------------------------------------------------------------------------------------------------------------------------------------------------------------------------------------------------------------------------------------------------------------------------------------------------|------------------------------------------------------------------------------------------------------------------------------------------------------------------------------------------------------------------------------------------------------------------------------------------------------------------------------------------------------------------------------------------------------------------------------------------------------------------------------------------------------------------------------------------------------------------------------------------------------------------------------------------------------------------------------------------------------------------------------------------------------------------------------------------------------------------------------------------------------------------------------------------------------------------------------------------------------------------------------------------------------------------------------------------------------------------------------------------------------------------------------------------------------------------------------------------------------------------------------------------------------------------------------------------------------------------------------------------------------------------------------------------------------------------------------------------------------------------------------------------------------------------------------------------|
|                    | 260                | 84%                                                                                                                                                                                                                                                                                                 | 50%                                                                                                                                                 | 75%                                                                                                                                                                                                                                           | 34%                                                                                                                                                                                                                                                                                                                                                                                                                                                                                   |                                                                                                                                                                                                                                                                                                                                                                                                                                                                                                                                                                                                                                                                                                                                                                                                                                                                                                                                                                                                                                                                                                                                                                                                                                                                                                                                                                                                                                                                                                                                          |
| Actual % vs Goal % | Actual             | Actual %                                                                                                                                                                                                                                                                                            | Goal %                                                                                                                                              | State Avg                                                                                                                                                                                                                                     | Actual vs Goal                                                                                                                                                                                                                                                                                                                                                                                                                                                                        |                                                                                                                                                                                                                                                                                                                                                                                                                                                                                                                                                                                                                                                                                                                                                                                                                                                                                                                                                                                                                                                                                                                                                                                                                                                                                                                                                                                                                                                                                                                                          |
|                    | 194                | 75%                                                                                                                                                                                                                                                                                                 | 90%                                                                                                                                                 | 70%                                                                                                                                                                                                                                           | -15%                                                                                                                                                                                                                                                                                                                                                                                                                                                                                  | -                                                                                                                                                                                                                                                                                                                                                                                                                                                                                                                                                                                                                                                                                                                                                                                                                                                                                                                                                                                                                                                                                                                                                                                                                                                                                                                                                                                                                                                                                                                                        |
|                    |                    |                                                                                                                                                                                                                                                                                                     |                                                                                                                                                     |                                                                                                                                                                                                                                               |                                                                                                                                                                                                                                                                                                                                                                                                                                                                                       |                                                                                                                                                                                                                                                                                                                                                                                                                                                                                                                                                                                                                                                                                                                                                                                                                                                                                                                                                                                                                                                                                                                                                                                                                                                                                                                                                                                                                                                                                                                                          |
| Actual % vs Goal % | Actual             | Actual %                                                                                                                                                                                                                                                                                            | Goal %                                                                                                                                              | State Avg                                                                                                                                                                                                                                     | Actual vs Goal                                                                                                                                                                                                                                                                                                                                                                                                                                                                        |                                                                                                                                                                                                                                                                                                                                                                                                                                                                                                                                                                                                                                                                                                                                                                                                                                                                                                                                                                                                                                                                                                                                                                                                                                                                                                                                                                                                                                                                                                                                          |
|                    | 257                | 74%                                                                                                                                                                                                                                                                                                 | 60%                                                                                                                                                 | 69%                                                                                                                                                                                                                                           | 14%                                                                                                                                                                                                                                                                                                                                                                                                                                                                                   | -                                                                                                                                                                                                                                                                                                                                                                                                                                                                                                                                                                                                                                                                                                                                                                                                                                                                                                                                                                                                                                                                                                                                                                                                                                                                                                                                                                                                                                                                                                                                        |
|                    | 287                | 93%                                                                                                                                                                                                                                                                                                 | 75%                                                                                                                                                 | 68%                                                                                                                                                                                                                                           | 18%                                                                                                                                                                                                                                                                                                                                                                                                                                                                                   |                                                                                                                                                                                                                                                                                                                                                                                                                                                                                                                                                                                                                                                                                                                                                                                                                                                                                                                                                                                                                                                                                                                                                                                                                                                                                                                                                                                                                                                                                                                                          |
|                    | 304                | 88%                                                                                                                                                                                                                                                                                                 | 95%                                                                                                                                                 | 82%                                                                                                                                                                                                                                           | -7%                                                                                                                                                                                                                                                                                                                                                                                                                                                                                   |                                                                                                                                                                                                                                                                                                                                                                                                                                                                                                                                                                                                                                                                                                                                                                                                                                                                                                                                                                                                                                                                                                                                                                                                                                                                                                                                                                                                                                                                                                                                          |
|                    | 77                 | 22%                                                                                                                                                                                                                                                                                                 | 30%                                                                                                                                                 | 22%                                                                                                                                                                                                                                           | -8%                                                                                                                                                                                                                                                                                                                                                                                                                                                                                   |                                                                                                                                                                                                                                                                                                                                                                                                                                                                                                                                                                                                                                                                                                                                                                                                                                                                                                                                                                                                                                                                                                                                                                                                                                                                                                                                                                                                                                                                                                                                          |
|                    |                    |                                                                                                                                                                                                                                                                                                     |                                                                                                                                                     |                                                                                                                                                                                                                                               |                                                                                                                                                                                                                                                                                                                                                                                                                                                                                       |                                                                                                                                                                                                                                                                                                                                                                                                                                                                                                                                                                                                                                                                                                                                                                                                                                                                                                                                                                                                                                                                                                                                                                                                                                                                                                                                                                                                                                                                                                                                          |
| Actual % vs Goal % | Actual             | Actual %                                                                                                                                                                                                                                                                                            | Goal %                                                                                                                                              | State Avg                                                                                                                                                                                                                                     | Actual vs Goal                                                                                                                                                                                                                                                                                                                                                                                                                                                                        |                                                                                                                                                                                                                                                                                                                                                                                                                                                                                                                                                                                                                                                                                                                                                                                                                                                                                                                                                                                                                                                                                                                                                                                                                                                                                                                                                                                                                                                                                                                                          |
|                    | 32                 | 86%                                                                                                                                                                                                                                                                                                 | 90%                                                                                                                                                 | 51%                                                                                                                                                                                                                                           | -4%                                                                                                                                                                                                                                                                                                                                                                                                                                                                                   | -                                                                                                                                                                                                                                                                                                                                                                                                                                                                                                                                                                                                                                                                                                                                                                                                                                                                                                                                                                                                                                                                                                                                                                                                                                                                                                                                                                                                                                                                                                                                        |
|                    | Actual % vs Goal % | Actual % vs Goal % Actual   Actual % vs Goal % Actual   Actual % vs Goal % Actual   Image: Actual % vs Goal % Actual | Actual % vs Goal % Actual Actual %   Actual % vs Goal % Actual Actual %   Actual % vs Goal % Actual Actual %   257 74%   287 93%   304 88%   77 22% | Actual % vs Goal % Actual Actual % Goal %   Actual % vs Goal % Actual Actual % Goal %   Actual % vs Goal % Actual Actual % Goal %   Actual % vs Goal % Actual Actual % Goal %   304 88% 95%   77 22% 30%   Actual % vs Goal % Actual % Goal % | Actual % vs Goal % Actual Actual % Goal % State Avg   Actual % vs Goal % Actual Actual % Goal % State Avg   Actual % vs Goal % Actual Actual % Goal % State Avg   Actual % vs Goal % Actual Actual % Goal % State Avg   Actual % vs Goal % Actual Actual % Goal % State Avg   Actual % vs Goal % Actual Actual % Goal % State Avg   Actual % vs Goal % Actual Actual % Goal % State Avg   Actual % vs Goal % Actual Actual % State Avg   Actual % vs Goal % Actual Actual % State Avg | Actual % vs Goal % Actual Actual % Goal % State Avg Actual vs Goal   Actual % vs Goal % Actual Actual % Goal % State Avg Actual vs Goal   Actual % vs Goal % Actual Actual % Goal % State Avg Actual vs Goal   Actual % vs Goal % Actual Actual % Goal % State Avg Actual vs Goal   Actual % vs Goal % Actual Actual % Goal % State Avg Actual vs Goal   Image: training tra |

#### Data Submitted to DMHAS by Month

|            | Ju   | l Aug     | Sep       | Oct       | Nov   | Dec | Jan | Feb | Mar | % Months Submitted |
|------------|------|-----------|-----------|-----------|-------|-----|-----|-----|-----|--------------------|
| Admissions |      |           |           |           |       |     |     |     |     | 100%               |
| Discharges |      |           |           |           |       |     |     |     |     | 100%               |
| Services   |      |           |           |           |       |     |     |     |     | 100%               |
|            | 1 or | more Reco | ords Subr | nitted to | DMHAS |     |     |     |     |                    |