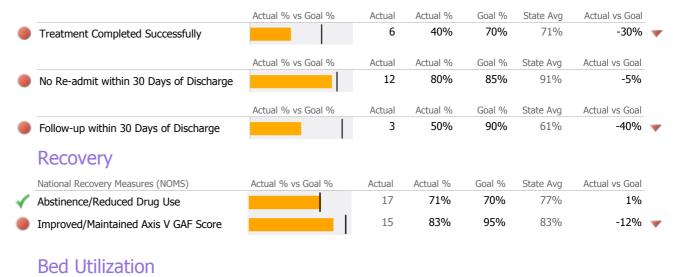

## **Discharge Outcomes**

| Actual % vs Goal % | Actual             | Actual %                                                                                                                                                                                                                                                                                            | Goal %                                                                                                                                              | State Avg                                                                                                                                                                                                                                     | Actual vs Goal                                                                                                                                                                                                                                                                                                                                                                                                                                                                        | ]                                                                                                                                                                                                                                                                                                                                                                                                                                                                                                                                                                                                                                                                                                                                                                                                                                                                                                                                                                                                                                                                                                                                                                                                                                                                                                                                                                                                                                                                                                                                        |
|--------------------|--------------------|-----------------------------------------------------------------------------------------------------------------------------------------------------------------------------------------------------------------------------------------------------------------------------------------------------|-----------------------------------------------------------------------------------------------------------------------------------------------------|-----------------------------------------------------------------------------------------------------------------------------------------------------------------------------------------------------------------------------------------------|---------------------------------------------------------------------------------------------------------------------------------------------------------------------------------------------------------------------------------------------------------------------------------------------------------------------------------------------------------------------------------------------------------------------------------------------------------------------------------------|------------------------------------------------------------------------------------------------------------------------------------------------------------------------------------------------------------------------------------------------------------------------------------------------------------------------------------------------------------------------------------------------------------------------------------------------------------------------------------------------------------------------------------------------------------------------------------------------------------------------------------------------------------------------------------------------------------------------------------------------------------------------------------------------------------------------------------------------------------------------------------------------------------------------------------------------------------------------------------------------------------------------------------------------------------------------------------------------------------------------------------------------------------------------------------------------------------------------------------------------------------------------------------------------------------------------------------------------------------------------------------------------------------------------------------------------------------------------------------------------------------------------------------------|
|                    | 260                | 84%                                                                                                                                                                                                                                                                                                 | 50%                                                                                                                                                 | 75%                                                                                                                                                                                                                                           | 34%                                                                                                                                                                                                                                                                                                                                                                                                                                                                                   |                                                                                                                                                                                                                                                                                                                                                                                                                                                                                                                                                                                                                                                                                                                                                                                                                                                                                                                                                                                                                                                                                                                                                                                                                                                                                                                                                                                                                                                                                                                                          |
| Actual % vs Goal % | Actual             | Actual %                                                                                                                                                                                                                                                                                            | Goal %                                                                                                                                              | State Avg                                                                                                                                                                                                                                     | Actual vs Goal                                                                                                                                                                                                                                                                                                                                                                                                                                                                        |                                                                                                                                                                                                                                                                                                                                                                                                                                                                                                                                                                                                                                                                                                                                                                                                                                                                                                                                                                                                                                                                                                                                                                                                                                                                                                                                                                                                                                                                                                                                          |
|                    | 194                | 75%                                                                                                                                                                                                                                                                                                 | 90%                                                                                                                                                 | 70%                                                                                                                                                                                                                                           | -15%                                                                                                                                                                                                                                                                                                                                                                                                                                                                                  | -                                                                                                                                                                                                                                                                                                                                                                                                                                                                                                                                                                                                                                                                                                                                                                                                                                                                                                                                                                                                                                                                                                                                                                                                                                                                                                                                                                                                                                                                                                                                        |
|                    |                    |                                                                                                                                                                                                                                                                                                     |                                                                                                                                                     |                                                                                                                                                                                                                                               |                                                                                                                                                                                                                                                                                                                                                                                                                                                                                       |                                                                                                                                                                                                                                                                                                                                                                                                                                                                                                                                                                                                                                                                                                                                                                                                                                                                                                                                                                                                                                                                                                                                                                                                                                                                                                                                                                                                                                                                                                                                          |
| Actual % vs Goal % | Actual             | Actual %                                                                                                                                                                                                                                                                                            | Goal %                                                                                                                                              | State Avg                                                                                                                                                                                                                                     | Actual vs Goal                                                                                                                                                                                                                                                                                                                                                                                                                                                                        |                                                                                                                                                                                                                                                                                                                                                                                                                                                                                                                                                                                                                                                                                                                                                                                                                                                                                                                                                                                                                                                                                                                                                                                                                                                                                                                                                                                                                                                                                                                                          |
|                    | 257                | 74%                                                                                                                                                                                                                                                                                                 | 60%                                                                                                                                                 | 69%                                                                                                                                                                                                                                           | 14%                                                                                                                                                                                                                                                                                                                                                                                                                                                                                   | -                                                                                                                                                                                                                                                                                                                                                                                                                                                                                                                                                                                                                                                                                                                                                                                                                                                                                                                                                                                                                                                                                                                                                                                                                                                                                                                                                                                                                                                                                                                                        |
|                    | 287                | 93%                                                                                                                                                                                                                                                                                                 | 75%                                                                                                                                                 | 68%                                                                                                                                                                                                                                           | 18%                                                                                                                                                                                                                                                                                                                                                                                                                                                                                   |                                                                                                                                                                                                                                                                                                                                                                                                                                                                                                                                                                                                                                                                                                                                                                                                                                                                                                                                                                                                                                                                                                                                                                                                                                                                                                                                                                                                                                                                                                                                          |
|                    | 304                | 88%                                                                                                                                                                                                                                                                                                 | 95%                                                                                                                                                 | 82%                                                                                                                                                                                                                                           | -7%                                                                                                                                                                                                                                                                                                                                                                                                                                                                                   |                                                                                                                                                                                                                                                                                                                                                                                                                                                                                                                                                                                                                                                                                                                                                                                                                                                                                                                                                                                                                                                                                                                                                                                                                                                                                                                                                                                                                                                                                                                                          |
|                    | 77                 | 22%                                                                                                                                                                                                                                                                                                 | 30%                                                                                                                                                 | 22%                                                                                                                                                                                                                                           | -8%                                                                                                                                                                                                                                                                                                                                                                                                                                                                                   |                                                                                                                                                                                                                                                                                                                                                                                                                                                                                                                                                                                                                                                                                                                                                                                                                                                                                                                                                                                                                                                                                                                                                                                                                                                                                                                                                                                                                                                                                                                                          |
|                    |                    |                                                                                                                                                                                                                                                                                                     |                                                                                                                                                     |                                                                                                                                                                                                                                               |                                                                                                                                                                                                                                                                                                                                                                                                                                                                                       |                                                                                                                                                                                                                                                                                                                                                                                                                                                                                                                                                                                                                                                                                                                                                                                                                                                                                                                                                                                                                                                                                                                                                                                                                                                                                                                                                                                                                                                                                                                                          |
| Actual % vs Goal % | Actual             | Actual %                                                                                                                                                                                                                                                                                            | Goal %                                                                                                                                              | State Avg                                                                                                                                                                                                                                     | Actual vs Goal                                                                                                                                                                                                                                                                                                                                                                                                                                                                        |                                                                                                                                                                                                                                                                                                                                                                                                                                                                                                                                                                                                                                                                                                                                                                                                                                                                                                                                                                                                                                                                                                                                                                                                                                                                                                                                                                                                                                                                                                                                          |
|                    | 32                 | 86%                                                                                                                                                                                                                                                                                                 | 90%                                                                                                                                                 | 51%                                                                                                                                                                                                                                           | -4%                                                                                                                                                                                                                                                                                                                                                                                                                                                                                   | -                                                                                                                                                                                                                                                                                                                                                                                                                                                                                                                                                                                                                                                                                                                                                                                                                                                                                                                                                                                                                                                                                                                                                                                                                                                                                                                                                                                                                                                                                                                                        |
|                    | Actual % vs Goal % | Actual % vs Goal % Actual   Actual % vs Goal % Actual   Actual % vs Goal % Actual   Image: Actual % vs Goal % Actual | Actual % vs Goal % Actual Actual %   Actual % vs Goal % Actual Actual %   Actual % vs Goal % Actual Actual %   257 74%   287 93%   304 88%   77 22% | Actual % vs Goal % Actual Actual % Goal %   Actual % vs Goal % Actual Actual % Goal %   Actual % vs Goal % Actual Actual % Goal %   Actual % vs Goal % Actual Actual % Goal %   304 88% 95%   77 22% 30%   Actual % vs Goal % Actual % Goal % | Actual % vs Goal % Actual Actual % Goal % State Avg   Actual % vs Goal % Actual Actual % Goal % State Avg   Actual % vs Goal % Actual Actual % Goal % State Avg   Actual % vs Goal % Actual Actual % Goal % State Avg   Actual % vs Goal % Actual Actual % Goal % State Avg   Actual % vs Goal % Actual Actual % Goal % State Avg   Actual % vs Goal % Actual Actual % Goal % State Avg   Actual % vs Goal % Actual Actual % State Avg   Actual % vs Goal % Actual Actual % State Avg | Actual % vs Goal % Actual Actual % Goal % State Avg Actual vs Goal   Actual % vs Goal % Actual Actual % Goal % State Avg Actual vs Goal   Actual % vs Goal % Actual Actual % Goal % State Avg Actual vs Goal   Actual % vs Goal % Actual Actual % Goal % State Avg Actual vs Goal   Actual % vs Goal % Actual Actual % Goal % State Avg Actual vs Goal   Image: training tra |