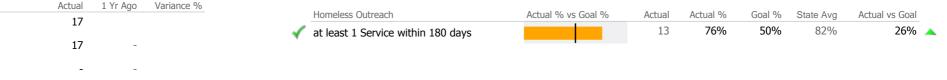

## **Discharge Outcomes**

| Actual % vs Goal % | Actual             | Actual %                                                                                                                                                                                                                                                                                            | Goal %                                                                                                                                              | State Avg                                                                                                                                                                                                                                     | Actual vs Goal                                                                                                                                                                                                                                                                                                                                                                                                                                                                        | ]                                                                                                                                                                                                                                                                                                                                                                                                                                                                                                                                                                                                                                                                                                                                                                                                                                                                                                                                                                                                                                                                                                                                                                                                                                                                                                                                                                                                                                                                                                                                        |
|--------------------|--------------------|-----------------------------------------------------------------------------------------------------------------------------------------------------------------------------------------------------------------------------------------------------------------------------------------------------|-----------------------------------------------------------------------------------------------------------------------------------------------------|-----------------------------------------------------------------------------------------------------------------------------------------------------------------------------------------------------------------------------------------------|---------------------------------------------------------------------------------------------------------------------------------------------------------------------------------------------------------------------------------------------------------------------------------------------------------------------------------------------------------------------------------------------------------------------------------------------------------------------------------------|------------------------------------------------------------------------------------------------------------------------------------------------------------------------------------------------------------------------------------------------------------------------------------------------------------------------------------------------------------------------------------------------------------------------------------------------------------------------------------------------------------------------------------------------------------------------------------------------------------------------------------------------------------------------------------------------------------------------------------------------------------------------------------------------------------------------------------------------------------------------------------------------------------------------------------------------------------------------------------------------------------------------------------------------------------------------------------------------------------------------------------------------------------------------------------------------------------------------------------------------------------------------------------------------------------------------------------------------------------------------------------------------------------------------------------------------------------------------------------------------------------------------------------------|
|                    | 260                | 84%                                                                                                                                                                                                                                                                                                 | 50%                                                                                                                                                 | 75%                                                                                                                                                                                                                                           | 34%                                                                                                                                                                                                                                                                                                                                                                                                                                                                                   |                                                                                                                                                                                                                                                                                                                                                                                                                                                                                                                                                                                                                                                                                                                                                                                                                                                                                                                                                                                                                                                                                                                                                                                                                                                                                                                                                                                                                                                                                                                                          |
| Actual % vs Goal % | Actual             | Actual %                                                                                                                                                                                                                                                                                            | Goal %                                                                                                                                              | State Avg                                                                                                                                                                                                                                     | Actual vs Goal                                                                                                                                                                                                                                                                                                                                                                                                                                                                        |                                                                                                                                                                                                                                                                                                                                                                                                                                                                                                                                                                                                                                                                                                                                                                                                                                                                                                                                                                                                                                                                                                                                                                                                                                                                                                                                                                                                                                                                                                                                          |
|                    | 194                | 75%                                                                                                                                                                                                                                                                                                 | 90%                                                                                                                                                 | 70%                                                                                                                                                                                                                                           | -15%                                                                                                                                                                                                                                                                                                                                                                                                                                                                                  | -                                                                                                                                                                                                                                                                                                                                                                                                                                                                                                                                                                                                                                                                                                                                                                                                                                                                                                                                                                                                                                                                                                                                                                                                                                                                                                                                                                                                                                                                                                                                        |
|                    |                    |                                                                                                                                                                                                                                                                                                     |                                                                                                                                                     |                                                                                                                                                                                                                                               |                                                                                                                                                                                                                                                                                                                                                                                                                                                                                       |                                                                                                                                                                                                                                                                                                                                                                                                                                                                                                                                                                                                                                                                                                                                                                                                                                                                                                                                                                                                                                                                                                                                                                                                                                                                                                                                                                                                                                                                                                                                          |
| Actual % vs Goal % | Actual             | Actual %                                                                                                                                                                                                                                                                                            | Goal %                                                                                                                                              | State Avg                                                                                                                                                                                                                                     | Actual vs Goal                                                                                                                                                                                                                                                                                                                                                                                                                                                                        |                                                                                                                                                                                                                                                                                                                                                                                                                                                                                                                                                                                                                                                                                                                                                                                                                                                                                                                                                                                                                                                                                                                                                                                                                                                                                                                                                                                                                                                                                                                                          |
|                    | 257                | 74%                                                                                                                                                                                                                                                                                                 | 60%                                                                                                                                                 | 69%                                                                                                                                                                                                                                           | 14%                                                                                                                                                                                                                                                                                                                                                                                                                                                                                   | -                                                                                                                                                                                                                                                                                                                                                                                                                                                                                                                                                                                                                                                                                                                                                                                                                                                                                                                                                                                                                                                                                                                                                                                                                                                                                                                                                                                                                                                                                                                                        |
|                    | 287                | 93%                                                                                                                                                                                                                                                                                                 | 75%                                                                                                                                                 | 68%                                                                                                                                                                                                                                           | 18%                                                                                                                                                                                                                                                                                                                                                                                                                                                                                   |                                                                                                                                                                                                                                                                                                                                                                                                                                                                                                                                                                                                                                                                                                                                                                                                                                                                                                                                                                                                                                                                                                                                                                                                                                                                                                                                                                                                                                                                                                                                          |
|                    | 304                | 88%                                                                                                                                                                                                                                                                                                 | 95%                                                                                                                                                 | 82%                                                                                                                                                                                                                                           | -7%                                                                                                                                                                                                                                                                                                                                                                                                                                                                                   |                                                                                                                                                                                                                                                                                                                                                                                                                                                                                                                                                                                                                                                                                                                                                                                                                                                                                                                                                                                                                                                                                                                                                                                                                                                                                                                                                                                                                                                                                                                                          |
|                    | 77                 | 22%                                                                                                                                                                                                                                                                                                 | 30%                                                                                                                                                 | 22%                                                                                                                                                                                                                                           | -8%                                                                                                                                                                                                                                                                                                                                                                                                                                                                                   |                                                                                                                                                                                                                                                                                                                                                                                                                                                                                                                                                                                                                                                                                                                                                                                                                                                                                                                                                                                                                                                                                                                                                                                                                                                                                                                                                                                                                                                                                                                                          |
|                    |                    |                                                                                                                                                                                                                                                                                                     |                                                                                                                                                     |                                                                                                                                                                                                                                               |                                                                                                                                                                                                                                                                                                                                                                                                                                                                                       |                                                                                                                                                                                                                                                                                                                                                                                                                                                                                                                                                                                                                                                                                                                                                                                                                                                                                                                                                                                                                                                                                                                                                                                                                                                                                                                                                                                                                                                                                                                                          |
| Actual % vs Goal % | Actual             | Actual %                                                                                                                                                                                                                                                                                            | Goal %                                                                                                                                              | State Avg                                                                                                                                                                                                                                     | Actual vs Goal                                                                                                                                                                                                                                                                                                                                                                                                                                                                        |                                                                                                                                                                                                                                                                                                                                                                                                                                                                                                                                                                                                                                                                                                                                                                                                                                                                                                                                                                                                                                                                                                                                                                                                                                                                                                                                                                                                                                                                                                                                          |
|                    | 32                 | 86%                                                                                                                                                                                                                                                                                                 | 90%                                                                                                                                                 | 51%                                                                                                                                                                                                                                           | -4%                                                                                                                                                                                                                                                                                                                                                                                                                                                                                   | -                                                                                                                                                                                                                                                                                                                                                                                                                                                                                                                                                                                                                                                                                                                                                                                                                                                                                                                                                                                                                                                                                                                                                                                                                                                                                                                                                                                                                                                                                                                                        |
|                    | Actual % vs Goal % | Actual % vs Goal % Actual   Actual % vs Goal % Actual   Actual % vs Goal % Actual   Image: Actual % vs Goal % Actual | Actual % vs Goal % Actual Actual %   Actual % vs Goal % Actual Actual %   Actual % vs Goal % Actual Actual %   257 74%   287 93%   304 88%   77 22% | Actual % vs Goal % Actual Actual % Goal %   Actual % vs Goal % Actual Actual % Goal %   Actual % vs Goal % Actual Actual % Goal %   Actual % vs Goal % Actual Actual % Goal %   304 88% 95%   77 22% 30%   Actual % vs Goal % Actual % Goal % | Actual % vs Goal % Actual Actual % Goal % State Avg   Actual % vs Goal % Actual Actual % Goal % State Avg   Actual % vs Goal % Actual Actual % Goal % State Avg   Actual % vs Goal % Actual Actual % Goal % State Avg   Actual % vs Goal % Actual Actual % Goal % State Avg   Actual % vs Goal % Actual Actual % Goal % State Avg   Actual % vs Goal % Actual Actual % Goal % State Avg   Actual % vs Goal % Actual Actual % State Avg   Actual % vs Goal % Actual Actual % State Avg | Actual % vs Goal % Actual Actual % Goal % State Avg Actual vs Goal   Actual % vs Goal % Actual Actual % Goal % State Avg Actual vs Goal   Actual % vs Goal % Actual Actual % Goal % State Avg Actual vs Goal   Actual % vs Goal % Actual Actual % Goal % State Avg Actual vs Goal   Actual % vs Goal % Actual Actual % Goal % State Avg Actual vs Goal   Image: training tra |