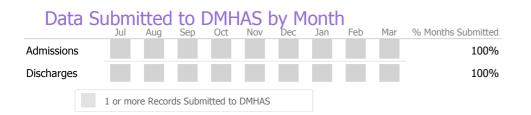

# Data Submitted to DMHAS by Month

|            | Jul     | Aug       | Sep     | Oct       | Nov   | Dec | Jan | Feb | Mar | % Months Submitted |
|------------|---------|-----------|---------|-----------|-------|-----|-----|-----|-----|--------------------|
| Admissions |         |           |         |           |       |     |     |     |     | 100%               |
| Discharges |         |           |         |           |       |     |     |     |     | 100%               |
|            | 1 or mo | ore Recor | ds Subn | nitted to | DMHAS |     |     |     |     |                    |