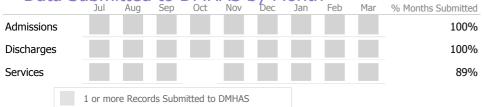

#### Data Submitted to DMHAS by Month

|            | Ju   | l Aug     | Sep       | Oct       | Nov   | Dec | Jan | Feb | Mar | % Months Submitted |
|------------|------|-----------|-----------|-----------|-------|-----|-----|-----|-----|--------------------|
| Admissions |      |           |           |           |       |     |     |     |     | 100%               |
| Discharges |      |           |           |           |       |     |     |     |     | 100%               |
| Services   |      |           |           |           |       |     |     |     |     | 100%               |
|            | 1 or | more Reco | ords Subr | nitted to | DMHAS |     |     |     |     |                    |