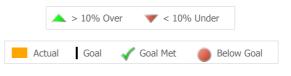

|                                         |    |      | > 10% 0\ | /er      | <b>V</b> < 10 | % Unde | er      |      |
|-----------------------------------------|----|------|----------|----------|---------------|--------|---------|------|
| Actual 🛛 Goal 🗹 Goal Met 🛛 🔴 Below Goal | Ac | tual | Goal     | <b>√</b> | Goal Met      |        | Below ( | Goal |