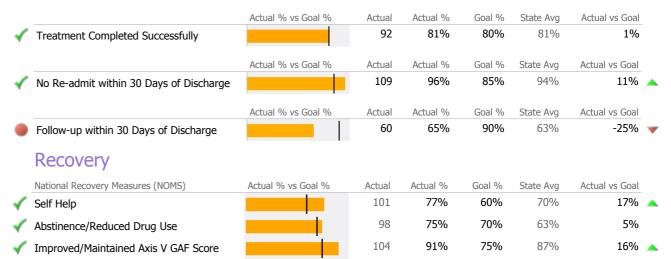

#### **Discharge Outcomes**

|              |                                      | Actual % vs Goal % | Actual | Actual % | Goal % | State Avg | Actual vs Goal |   |
|--------------|--------------------------------------|--------------------|--------|----------|--------|-----------|----------------|---|
|              | Treatment Completed Successfully     |                    | 96     | 17%      | 50%    | 42%       | -33%           | • |
|              | Recovery                             |                    |        |          |        |           |                |   |
|              | National Recovery Measures (NOMS)    | Actual % vs Goal % | Actual | Actual % | Goal % | State Avg | Actual vs Goal |   |
| $\checkmark$ | Employed                             |                    | 990    | 33%      | 30%    | 21%       | 3%             |   |
|              | Stable Living Situation              |                    | 2,670  | 88%      | 95%    | 86%       | -7%            |   |
|              | Social Support                       |                    | 1,499  | 50%      | 60%    | 69%       | -10%           |   |
|              | Improved/Maintained Axis V GAF Score |                    | 1,398  | 53%      | 75%    | 52%       | -22%           |   |
|              | Service Utilization                  |                    |        |          |        |           |                |   |
|              |                                      | Actual % vs Goal % | Actual | Actual % | Goal % | State Avg | Actual vs Goal |   |
|              | Clients Receiving Services           |                    | 1,958  | 80%      | 90%    | 84%       | -10%           |   |
|              | Service Engagement                   |                    |        |          |        |           |                |   |
|              | Outpatient                           | Actual % vs Goal % | Actual | Actual % | Goal % | State Avg | Actual vs Goal |   |
| $\checkmark$ | 2 or more Services within 30 days    |                    | 530    | 82%      | 75%    | 65%       | 7%             |   |
|              |                                      |                    |        |          |        |           |                |   |