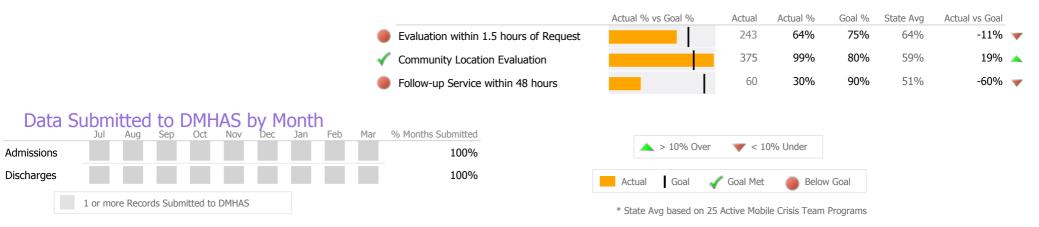

## **Discharge Outcomes**

| Actual % vs Goal % | Actual             | Actual %                                                                                                                                                                                                                                                                                            | Goal %                                                                                                                                              | State Avg                                                                                                                                                                                                                                     | Actual vs Goal                                                                                                                                                                                                                                                                                                                                                                                                                                                                        | ]                                                                                                                                                                                                                                                                                                                                                                                                                                                                                                                                                                                                                                                                                                                                                                                                                                                                                                                                                                                                                                                                                                                                                                                                                                                                                                                                                                                                                                                                                                                                        |
|--------------------|--------------------|-----------------------------------------------------------------------------------------------------------------------------------------------------------------------------------------------------------------------------------------------------------------------------------------------------|-----------------------------------------------------------------------------------------------------------------------------------------------------|-----------------------------------------------------------------------------------------------------------------------------------------------------------------------------------------------------------------------------------------------|---------------------------------------------------------------------------------------------------------------------------------------------------------------------------------------------------------------------------------------------------------------------------------------------------------------------------------------------------------------------------------------------------------------------------------------------------------------------------------------|------------------------------------------------------------------------------------------------------------------------------------------------------------------------------------------------------------------------------------------------------------------------------------------------------------------------------------------------------------------------------------------------------------------------------------------------------------------------------------------------------------------------------------------------------------------------------------------------------------------------------------------------------------------------------------------------------------------------------------------------------------------------------------------------------------------------------------------------------------------------------------------------------------------------------------------------------------------------------------------------------------------------------------------------------------------------------------------------------------------------------------------------------------------------------------------------------------------------------------------------------------------------------------------------------------------------------------------------------------------------------------------------------------------------------------------------------------------------------------------------------------------------------------------|
|                    | 260                | 84%                                                                                                                                                                                                                                                                                                 | 50%                                                                                                                                                 | 75%                                                                                                                                                                                                                                           | 34%                                                                                                                                                                                                                                                                                                                                                                                                                                                                                   |                                                                                                                                                                                                                                                                                                                                                                                                                                                                                                                                                                                                                                                                                                                                                                                                                                                                                                                                                                                                                                                                                                                                                                                                                                                                                                                                                                                                                                                                                                                                          |
| Actual % vs Goal % | Actual             | Actual %                                                                                                                                                                                                                                                                                            | Goal %                                                                                                                                              | State Avg                                                                                                                                                                                                                                     | Actual vs Goal                                                                                                                                                                                                                                                                                                                                                                                                                                                                        |                                                                                                                                                                                                                                                                                                                                                                                                                                                                                                                                                                                                                                                                                                                                                                                                                                                                                                                                                                                                                                                                                                                                                                                                                                                                                                                                                                                                                                                                                                                                          |
|                    | 194                | 75%                                                                                                                                                                                                                                                                                                 | 90%                                                                                                                                                 | 70%                                                                                                                                                                                                                                           | -15%                                                                                                                                                                                                                                                                                                                                                                                                                                                                                  | -                                                                                                                                                                                                                                                                                                                                                                                                                                                                                                                                                                                                                                                                                                                                                                                                                                                                                                                                                                                                                                                                                                                                                                                                                                                                                                                                                                                                                                                                                                                                        |
|                    |                    |                                                                                                                                                                                                                                                                                                     |                                                                                                                                                     |                                                                                                                                                                                                                                               |                                                                                                                                                                                                                                                                                                                                                                                                                                                                                       |                                                                                                                                                                                                                                                                                                                                                                                                                                                                                                                                                                                                                                                                                                                                                                                                                                                                                                                                                                                                                                                                                                                                                                                                                                                                                                                                                                                                                                                                                                                                          |
| Actual % vs Goal % | Actual             | Actual %                                                                                                                                                                                                                                                                                            | Goal %                                                                                                                                              | State Avg                                                                                                                                                                                                                                     | Actual vs Goal                                                                                                                                                                                                                                                                                                                                                                                                                                                                        |                                                                                                                                                                                                                                                                                                                                                                                                                                                                                                                                                                                                                                                                                                                                                                                                                                                                                                                                                                                                                                                                                                                                                                                                                                                                                                                                                                                                                                                                                                                                          |
|                    | 257                | 74%                                                                                                                                                                                                                                                                                                 | 60%                                                                                                                                                 | 69%                                                                                                                                                                                                                                           | 14%                                                                                                                                                                                                                                                                                                                                                                                                                                                                                   | -                                                                                                                                                                                                                                                                                                                                                                                                                                                                                                                                                                                                                                                                                                                                                                                                                                                                                                                                                                                                                                                                                                                                                                                                                                                                                                                                                                                                                                                                                                                                        |
|                    | 287                | 93%                                                                                                                                                                                                                                                                                                 | 75%                                                                                                                                                 | 68%                                                                                                                                                                                                                                           | 18%                                                                                                                                                                                                                                                                                                                                                                                                                                                                                   |                                                                                                                                                                                                                                                                                                                                                                                                                                                                                                                                                                                                                                                                                                                                                                                                                                                                                                                                                                                                                                                                                                                                                                                                                                                                                                                                                                                                                                                                                                                                          |
|                    | 304                | 88%                                                                                                                                                                                                                                                                                                 | 95%                                                                                                                                                 | 82%                                                                                                                                                                                                                                           | -7%                                                                                                                                                                                                                                                                                                                                                                                                                                                                                   |                                                                                                                                                                                                                                                                                                                                                                                                                                                                                                                                                                                                                                                                                                                                                                                                                                                                                                                                                                                                                                                                                                                                                                                                                                                                                                                                                                                                                                                                                                                                          |
|                    | 77                 | 22%                                                                                                                                                                                                                                                                                                 | 30%                                                                                                                                                 | 22%                                                                                                                                                                                                                                           | -8%                                                                                                                                                                                                                                                                                                                                                                                                                                                                                   |                                                                                                                                                                                                                                                                                                                                                                                                                                                                                                                                                                                                                                                                                                                                                                                                                                                                                                                                                                                                                                                                                                                                                                                                                                                                                                                                                                                                                                                                                                                                          |
|                    |                    |                                                                                                                                                                                                                                                                                                     |                                                                                                                                                     |                                                                                                                                                                                                                                               |                                                                                                                                                                                                                                                                                                                                                                                                                                                                                       |                                                                                                                                                                                                                                                                                                                                                                                                                                                                                                                                                                                                                                                                                                                                                                                                                                                                                                                                                                                                                                                                                                                                                                                                                                                                                                                                                                                                                                                                                                                                          |
| Actual % vs Goal % | Actual             | Actual %                                                                                                                                                                                                                                                                                            | Goal %                                                                                                                                              | State Avg                                                                                                                                                                                                                                     | Actual vs Goal                                                                                                                                                                                                                                                                                                                                                                                                                                                                        |                                                                                                                                                                                                                                                                                                                                                                                                                                                                                                                                                                                                                                                                                                                                                                                                                                                                                                                                                                                                                                                                                                                                                                                                                                                                                                                                                                                                                                                                                                                                          |
|                    | 32                 | 86%                                                                                                                                                                                                                                                                                                 | 90%                                                                                                                                                 | 51%                                                                                                                                                                                                                                           | -4%                                                                                                                                                                                                                                                                                                                                                                                                                                                                                   | -                                                                                                                                                                                                                                                                                                                                                                                                                                                                                                                                                                                                                                                                                                                                                                                                                                                                                                                                                                                                                                                                                                                                                                                                                                                                                                                                                                                                                                                                                                                                        |
|                    | Actual % vs Goal % | Actual % vs Goal % Actual   Actual % vs Goal % Actual   Actual % vs Goal % Actual   Image: Actual % vs Goal % Actual | Actual % vs Goal % Actual Actual %   Actual % vs Goal % Actual Actual %   Actual % vs Goal % Actual Actual %   257 74%   287 93%   304 88%   77 22% | Actual % vs Goal % Actual Actual % Goal %   Actual % vs Goal % Actual Actual % Goal %   Actual % vs Goal % Actual Actual % Goal %   Actual % vs Goal % Actual Actual % Goal %   304 88% 95%   77 22% 30%   Actual % vs Goal % Actual % Goal % | Actual % vs Goal % Actual Actual % Goal % State Avg   Actual % vs Goal % Actual Actual % Goal % State Avg   Actual % vs Goal % Actual Actual % Goal % State Avg   Actual % vs Goal % Actual Actual % Goal % State Avg   Actual % vs Goal % Actual Actual % Goal % State Avg   Actual % vs Goal % Actual Actual % Goal % State Avg   Actual % vs Goal % Actual Actual % Goal % State Avg   Actual % vs Goal % Actual Actual % State Avg   Actual % vs Goal % Actual Actual % State Avg | Actual % vs Goal % Actual Actual % Goal % State Avg Actual vs Goal   Actual % vs Goal % Actual Actual % Goal % State Avg Actual vs Goal   Actual % vs Goal % Actual Actual % Goal % State Avg Actual vs Goal   Actual % vs Goal % Actual Actual % Goal % State Avg Actual vs Goal   Actual % vs Goal % Actual Actual % Goal % State Avg Actual vs Goal   Image: training tra |