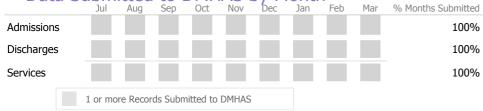

#### Data Submitted to DMHAS by Month

|            | Ju   | l Aug     | Sep       | Oct       | Nov   | Dec | Jan | Feb | Mar | % Months Submitted |
|------------|------|-----------|-----------|-----------|-------|-----|-----|-----|-----|--------------------|
| Admissions |      |           |           |           |       |     |     |     |     | 100%               |
| Discharges |      |           |           |           |       |     |     |     |     | 100%               |
| Services   |      |           |           |           |       |     |     |     |     | 100%               |
|            | 1 or | more Reco | ords Subr | nitted to | DMHAS |     |     |     |     |                    |