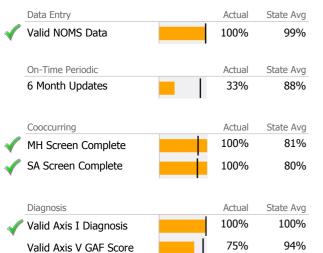

# Data Submission Quality

| Data Entry               | Actual | State Avg |
|--------------------------|--------|-----------|
| < Valid NOMS Data        | 100%   | 97%       |
|                          |        |           |
| On-Time Periodic         | Actual | State Avg |
| 6 Month Updates          | 95%    | 89%       |
| Cooccurring              | Actual | State Avg |
| 🞻 MH Screen Complete     | 89%    | 80%       |
| 🞻 SA Screen Complete     | 89%    | 79%       |
| I                        | ·      |           |
| Diagnosis                | Actual | State Avg |
| 🞻 Valid Axis I Diagnosis | 100%   | 99%       |
| Valid Axis V GAF Score   | 99%    | 84%       |