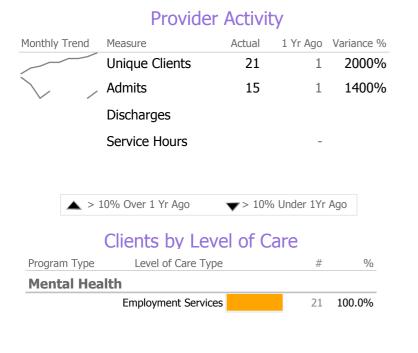

## **Program Activity**

| Measure        | Actual | 1 Yr Ago | Variance % |  |
|----------------|--------|----------|------------|--|
| Unique Clients | 21     | 1        | 2000%      |  |
| Admits         | 15     | 1        | 1400%      |  |
| Discharges     | -      | -        |            |  |
| Service Hours  | -      | -        |            |  |