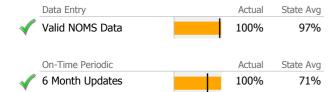

| -        |            |  |
| Service Hours  | 74     | 69       | 7%         |  |

# Recovery

Clients Receiving Services

|          | National Recovery Measures (NOMS) | Actual % vs Goal % | Actual | Actual % | Goal % | State Avg | Actual vs Goal |
|----------|-----------------------------------|--------------------|--------|----------|--------|-----------|----------------|
| <b>√</b> | Stable Living Situation           |                    | 5      | 100%     | 85%    | 90%       | 15%            |
|          | Service Utilization               |                    |        |          |        |           |                |
|          |                                   | Actual % vs Goal % | Actual | Actual % | Goal % | State Avg | Actual vs Goal |

## **Data Submission Quality**



## Data Submitted to DMHAS by Month





<sup>\*</sup> State Avg based on 54 Active Supportive Housing – Development Programs