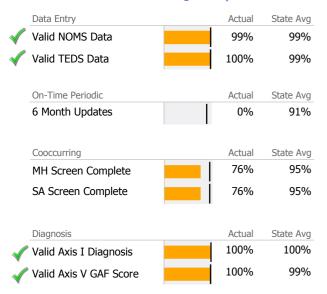

#### **Data Submission Quality**

| Data Entry        | Actual | State Avg |
|-------------------|--------|-----------|
| Valid NOMS Data   | 84%    | 96%       |
| On-Time Periodic  | Actual | State Avg |
| √ 6 Month Updates | 100%   | 91%       |

### **Data Submission Quality**

| Data Entry       | Actual | State Avg |
|------------------|--------|-----------|
| Valid NOMS Data  | 84%    | 96%       |
| On-Time Periodic | Actual | State Avg |
| 6 Month Updates  | 0%     | 91%       |