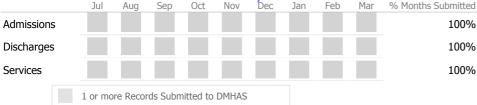

|            |   | Jul     | Aug      | Sep      | Oct       | Nov   | Dec | Jan | Feb | Mar | % Months Submitted |
|------------|---|---------|----------|----------|-----------|-------|-----|-----|-----|-----|--------------------|
| Admission  | S |         |          |          |           |       |     |     |     |     | 100%               |
| Discharges | S |         |          |          |           |       |     |     |     |     | 100%               |
| Services   |   |         |          |          |           |       |     |     |     |     | 100%               |
|            |   | 1 or mo | ore Reco | rds Subn | nitted to | DMHAS |     |     |     |     |                    |

<sup>\*</sup> State Avg based on 115 Active Standard Outpatient Programs