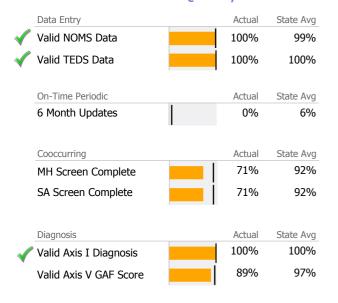

### **Data Submission Quality**

| Data Entry       | Actual | State Avg |
|------------------|--------|-----------|
| Valid NOMS Data  | 93%    | 95%       |
| On-Time Periodic | Actual | State Avg |
| 6 Month Updates  | 60%    | 45%       |

#### **Data Submission Quality**

| Data Entry        | Actual | State Avg |
|-------------------|--------|-----------|
| Valid NOMS Data   | 84%    | 96%       |
| On-Time Periodic  | Actual | State Avg |
| √ 6 Month Updates | 100%   | 91%       |

### **Data Submission Quality**

| Data Entry       | Actual | State Avg |
|------------------|--------|-----------|
| Valid NOMS Data  | 84%    | 96%       |
| On-Time Periodic | Actual | State Avg |
| 6 Month Updates  | 0%     | 91%       |