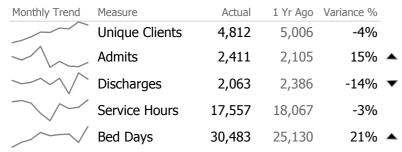

### **Program Activity**

| Measure        | Actual | 1 Yr Ago | Variance % |   |
|----------------|--------|----------|------------|---|
| Unique Clients | 1,282  | 1,161    | 10%        | • |
| Admits         | 659    | 529      | 25%        | • |
| Discharges     | 644    | 435      | 48%        | • |
| Service Hours  | 6,657  | 5,888    | 13%        | • |