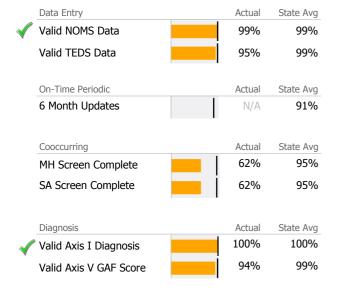

### **Data Submission Quality**

| Data Entry       | Actual | State Avg |
|------------------|--------|-----------|
| Valid NOMS Data  | 93%    | 95%       |
| On-Time Periodic | Actual | State Avg |
| 6 Month Updates  | 60%    | 45%       |

#### **Data Submission Quality**

| Data Entry        | Actual | State Avg |
|-------------------|--------|-----------|
| Valid NOMS Data   | 84%    | 96%       |
| On-Time Periodic  | Actual | State Avg |
| √ 6 Month Updates | 100%   | 91%       |

### **Data Submission Quality**

| Data Entry       | Actual | State Avg |
|------------------|--------|-----------|
| Valid NOMS Data  | 84%    | 96%       |
| On-Time Periodic | Actual | State Avg |
| 6 Month Updates  | 0%     | 91%       |