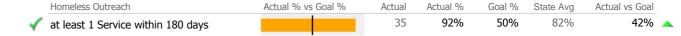

#### **Discharge Outcomes**

| Recovery         National Recovery Measures (NOMS)       Actual % vs Goal %       Actual % Goal % State Avg Actual vs Goal %       Actual state Avg Actual vs Goal %       Actual % Goal % State Avg Actual vs Goal %       Actual vs Goal % State Avg Actual vs Goal %       Actual vs Goal % State Avg Actual vs Goal %       Actual vs Goal % State Avg Actual vs Goal % Goal % Goal % State Avg Actual vs Goal % Goal % State Avg Actual vs Goal % Goal                                                                                                                          |                                     |                    |        |          |        |           |                |   |
|--------------------------------------------------------------------------------------------------------------------------------------------------------------------------------------------------------------------------------------------------------------------------------------------------------------------------------------------------------------------------------------------------------------------------------------------------------------------------------------------------------------------------------------------------------------------------------------------------------------------------------------------------------------------------------------------------------------------------------------------------------------------------------------------------------------------------------------------------------------------------------------------------------------------------------------------------------------------------------------------------------------------------------------------------------------------------------------------------------------------------------------------------------------------------------------------------------------------------------------------------------------------------------------------------------------------------------------------------------------------------------------------------------------------------------------------------------------------------------------------------------------------------------------------------------------------------------------------------------------------------------------------------------------------------------------------------------------------------------------------------------------------------------------------------------------------------------------------------------------------------------------------------------------------------------------------------------------------------------------------------------------------------------------------------------------------------------------------------------------------------------|-------------------------------------|--------------------|--------|----------|--------|-----------|----------------|---|
| Recovery           National Recovery Measures (NOMS)         Actual % vs Goal %         Actual Actual %         Goal %         State Avg         Actual vs           Not Arrested         1,335         99%         75%         90%           Abstinence/Reduced Drug Use         830         61%         55%         58%           Stable Living Situation         1,268         94%         95%         89%           Employed         503         37%         50%         42%            Improved/Maintained Axis V GAF Score         621         56%         75%         67%            Self Help         221         16%         60%         22%            Service Utilization           Actual % vs Goal %         Actual Actual %         Goal %         State Avg         Actual vs           Clients Receiving Services         655         90%         90%         82%                                                                                                                                                                                                                                                                                                                                                                                                                                                                                                                                                                                                                                                                                                                                                                                                                                                                                                                                                                                                                                                                                                                                                                                                                                              |                                     | Actual % vs Goal % | Actual | Actual % | Goal % | State Avg | Actual vs Goal |   |
| National Recovery Measures (NOMS)         Actual % vs Goal %         Actual % datual %         Goal % State Avg         Actual vs Actual vs Actual %           Not Arrested         1,335         99%         75%         90%           Abstinence/Reduced Drug Use         830         61%         55%         58%           Stable Living Situation         1,268         94%         95%         89%           Employed         503         37%         50%         42%            Improved/Maintained Axis V GAF Score         621         56%         75%         67%            Self Help         221         16%         60%         22%            Service Utilization           Actual % vs Goal %         Actual Actual %         Goal %         State Avg         Actual vs           Clients Receiving Services         655         90%         90%         82%                                                                                                                                                                                                                                                                                                                                                                                                                                                                                                                                                                                                                                                                                                                                                                                                                                                                                                                                                                                                                                                                                                                                                                                                                                                    | reatment Completed Successfully     |                    | 306    | 48%      | 50%    | 54%       | -2%            |   |
| Not Arrested       1,335       99%       75%       90%         Abstinence/Reduced Drug Use       830       61%       55%       58%         Stable Living Situation       1,268       94%       95%       89%         Employed       503       37%       50%       42%       -         Improved/Maintained Axis V GAF Score       621       56%       75%       67%       -         Self Help       221       16%       60%       22%       -         Service Utilization         Actual % vs Goal %       Actual Actual %       Goal %       State Avg       Actual vs         Clients Receiving Services       655       90%       90%       82%                                                                                                                                                                                                                                                                                                                                                                                                                                                                                                                                                                                                                                                                                                                                                                                                                                                                                                                                                                                                                                                                                                                                                                                                                                                                                                                                                                                                                                                                              | Recovery                            |                    |        |          |        |           |                |   |
| Abstinence/Reduced Drug Use 830 61% 55% 58% 89% 89% 89% 89% 89% 89% 89% 89% 89% 8                                                                                                                                                                                                                                                                                                                                                                                                                                                                                                                                                                                                                                                                                                                                                                                                                                                                                                                                                                                                                                                                                                                                                                                                                                                                                                                                                                                                                                                                                                                                                                                                                                                                                                                                                                                                                                                                                                                                                                                                                                              | ational Recovery Measures (NOMS)    | Actual % vs Goal % | Actual | Actual % | Goal % | State Avg | Actual vs Goal |   |
| Stable Living Situation   1,268   94%   95%   89%     Employed   503   37%   50%   42%                                                                                                                                                                                                                                                                                                                                                                                                                                                                                                                                                                                                                                                                                                                                                                                                                                                                                                                                                                                                                                                                                                                                                                                                                                                                                                                                                                                                                                                                                                                                                                                                                                                                                                                                                                                                                                                                                                                                                                                                                                         | ot Arrested                         |                    | 1,335  | 99%      | 75%    | 90%       | 24%            | _ |
| Employed   503 37% 50% 42%                                                                                                                                                                                                                                                                                                                                                                                                                                                                                                                                                                                                                                                                                                                                                                                                                                                                                                                                                                                                                                                                                                                                                                                                                                                                                                                                                                                                                                                                                                                                                                                                                                                                                                                                                                                                                                                                                                                                                                                                                                                                                                     | bstinence/Reduced Drug Use          |                    | 830    | 61%      | 55%    | 58%       | 6%             |   |
| Improved/Maintained Axis V GAF Score   621   56%   75%   67%                                                                                                                                                                                                                                                                                                                                                                                                                                                                                                                                                                                                                                                                                                                                                                                                                                                                                                                                                                                                                                                                                                                                                                                                                                                                                                                                                                                                                                                                                                                                                                                                                                                                                                                                                                                                                                                                                                                                                                                                                                                                   | table Living Situation              | ·                  | 1,268  | 94%      | 95%    | 89%       | -1%            |   |
| Self Help  221 16% 60% 22%  Service Utilization  Actual % vs Goal % Actual Actual % Goal % State Avg Actual vs Goal % State Avg Actual Ms Goal % State Avg A | mployed                             |                    | 503    | 37%      | 50%    | 42%       | -13%           | - |
| Service Utilization  Actual % vs Goal % Actual Actual % Goal % State Avg Actual vs Goal % State Avg Actual Xs Goal % State Avg Ac | nproved/Maintained Axis V GAF Score | <u> </u>           | 621    | 56%      | 75%    | 67%       | -19%           | - |
| Actual % vs Goal % Actual Actual % Goal % State Avg Actual vs Clients Receiving Services 655 90% 90% 82%                                                                                                                                                                                                                                                                                                                                                                                                                                                                                                                                                                                                                                                                                                                                                                                                                                                                                                                                                                                                                                                                                                                                                                                                                                                                                                                                                                                                                                                                                                                                                                                                                                                                                                                                                                                                                                                                                                                                                                                                                       | elf Help                            |                    | 221    | 16%      | 60%    | 22%       | -44%           | - |
| Clients Receiving Services 655 90% 90% 82%                                                                                                                                                                                                                                                                                                                                                                                                                                                                                                                                                                                                                                                                                                                                                                                                                                                                                                                                                                                                                                                                                                                                                                                                                                                                                                                                                                                                                                                                                                                                                                                                                                                                                                                                                                                                                                                                                                                                                                                                                                                                                     | Service Utilization                 |                    |        |          |        |           |                |   |
|                                                                                                                                                                                                                                                                                                                                                                                                                                                                                                                                                                                                                                                                                                                                                                                                                                                                                                                                                                                                                                                                                                                                                                                                                                                                                                                                                                                                                                                                                                                                                                                                                                                                                                                                                                                                                                                                                                                                                                                                                                                                                                                                |                                     | Actual % vs Goal % | Actual | Actual % | Goal % | State Avg | Actual vs Goal |   |
| Service Engagement                                                                                                                                                                                                                                                                                                                                                                                                                                                                                                                                                                                                                                                                                                                                                                                                                                                                                                                                                                                                                                                                                                                                                                                                                                                                                                                                                                                                                                                                                                                                                                                                                                                                                                                                                                                                                                                                                                                                                                                                                                                                                                             | lients Receiving Services           |                    | 655    | 90%      | 90%    | 82%       | 0%             |   |
|                                                                                                                                                                                                                                                                                                                                                                                                                                                                                                                                                                                                                                                                                                                                                                                                                                                                                                                                                                                                                                                                                                                                                                                                                                                                                                                                                                                                                                                                                                                                                                                                                                                                                                                                                                                                                                                                                                                                                                                                                                                                                                                                | Service Engagement                  |                    |        |          |        |           |                |   |
| Outpatient Actual % vs Goal % Actual % Actual % Goal % State Avg Actual vs                                                                                                                                                                                                                                                                                                                                                                                                                                                                                                                                                                                                                                                                                                                                                                                                                                                                                                                                                                                                                                                                                                                                                                                                                                                                                                                                                                                                                                                                                                                                                                                                                                                                                                                                                                                                                                                                                                                                                                                                                                                     | utpatient                           | Actual % vs Goal % | Actual | Actual % | Goal % | State Avg | Actual vs Goal |   |
| 2 or more Services within 30 days 230 37% 75% 78%                                                                                                                                                                                                                                                                                                                                                                                                                                                                                                                                                                                                                                                                                                                                                                                                                                                                                                                                                                                                                                                                                                                                                                                                                                                                                                                                                                                                                                                                                                                                                                                                                                                                                                                                                                                                                                                                                                                                                                                                                                                                              | or more Services within 30 days     |                    | 230    | 37%      | 75%    | 78%       | -38%           | - |