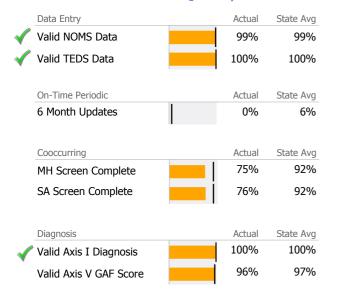

### **Data Submission Quality**

| Data Entry       | Actual | State Avg |
|------------------|--------|-----------|
| Valid NOMS Data  | 93%    | 95%       |
| On-Time Periodic | Actual | State Avg |
| 6 Month Updates  | 60%    | 45%       |