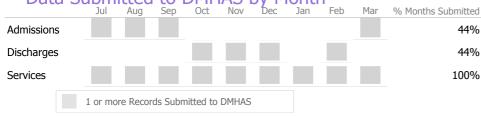

#### Discharge Outcomes

|            | Jul    | Aug       | Sep      | Oct       | Nov   | Dec | Jan | Feb | Mar | % Months Submitted |
|------------|--------|-----------|----------|-----------|-------|-----|-----|-----|-----|--------------------|
| Admissions |        |           |          |           |       |     |     |     |     | 78%                |
| Discharges |        |           |          |           |       |     |     |     |     | 89%                |
| Services   |        |           |          |           |       |     |     |     |     | 100%               |
|            | 1 or m | nore Reco | rds Subr | nitted to | DMHAS | 5   |     |     |     |                    |

<sup>\*</sup> State Avg based on 27 Active Methadone Maintenance Programs