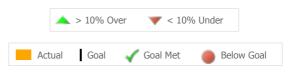

### **Data Submission Quality**

| Data Entry       | Actual | State Avg |
|------------------|--------|-----------|
| Valid NOMS Data  | 93%    | 95%       |
| On-Time Periodic | Actual | State Avg |
| 6 Month Updates  | 60%    | 45%       |

#### **Data Submission Quality**

| Data Entry        | Actual | State Avg |
|-------------------|--------|-----------|
| Valid NOMS Data   | 84%    | 96%       |
| On-Time Periodic  | Actual | State Avg |
| √ 6 Month Updates | 100%   | 91%       |

### **Data Submission Quality**

| Data Entry       | Actual | State Avg |
|------------------|--------|-----------|
| Valid NOMS Data  | 84%    | 96%       |
| On-Time Periodic | Actual | State Avg |
| 6 Month Updates  | 0%     | 91%       |