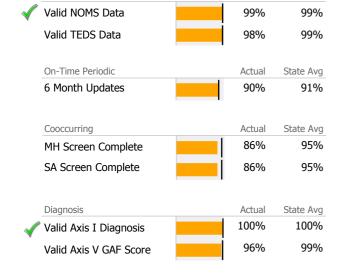

### **Data Submission Quality**

| Data Entry       | Actual | State Avg |
|------------------|--------|-----------|
| Valid NOMS Data  | 93%    | 95%       |
| On-Time Periodic | Actual | State Avg |
| 6 Month Updates  | 60%    | 45%       |