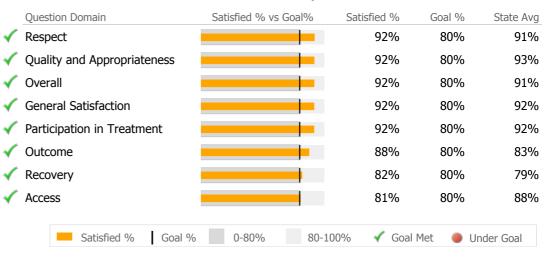

----|------------------------|------|-------|-------|--|--|--|--|--|--|
| Addiction    |                        |      |       |       |  |  |  |  |  |  |
| Medicat      | ion Assisted Treatment |      | 3,174 | 62.0% |  |  |  |  |  |  |
|              | Outpatient             |      | 1,283 | 25.1% |  |  |  |  |  |  |
|              | 446                    | 8.7% |       |       |  |  |  |  |  |  |
|              | Employment Services    |      | 98    | 1.9%  |  |  |  |  |  |  |
| Mental Healt | Mental Health          |      |       |       |  |  |  |  |  |  |
|              | Case Management        |      | 87    | 1.7%  |  |  |  |  |  |  |
|              | Employment Services    |      | 33    | 0.6%  |  |  |  |  |  |  |

#### Consumer Satisfaction Survey (Based on 685 FY15 Surveys)



### **Client Demographics**

| Age               | #        | %      | State Avg | Gender                          | #         | %        | State Avg |
|-------------------|----------|--------|-----------|---------------------------------|-----------|----------|-----------|
| 18-25             | 474      | 10%    | 15%       | Male                            | 3,078     | 64%      | 60%       |
| 26-34             | 1,584    | 33%    | 24%       | Female 📙                        | 1,729     | 36%      | 40%       |
| 35-44             | 1,201    | 25%    | 19%       | Transgender                     |           |          | 0%        |
| 45-54             | 1,004    | 21%    | 23%       |                                 |           |          |           |
| 55-64             | 488