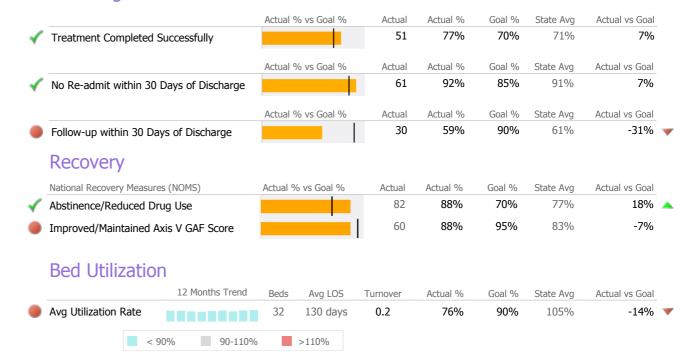

### Recovery

Clients Receiving Services

| National Recovery Measures (NOMS) | Actual % vs Goal % | Actual | Actual % | Goal % | State Avg | Actual vs Goal |
|-----------------------------------|--------------------|--------|----------|--------|-----------|----------------|
| Employed                          |                    | 33     | 33%      | 35%    | 44%       | -2%            |
| Service Utilization               |                    |        |          |        |           |                |
|                                   | Actual % vs Goal % | Actual | Actual % | Goal % | State Ava | Actual vs Goal |

### Recovery

| Clients Receiving Services        |                    | 8      | 89%      | 90%    | 96%       | -1%            |
|-----------------------------------|--------------------|--------|----------|--------|-----------|----------------|
|                                   | Actual % vs Goal % | Actual | Actual % | Goal % | State Avg | Actual vs Goal |
| Service Utilization               |                    |        |          |        |           |                |
| Employed                          |                    | 7      | 33%      | 35%    | 40%       | -2%            |
| National Recovery Measures (NOMS) | Actual % vs Goal % | Actual | Actual % | Goal % | State Avg | Actual vs Goal |

#### **Discharge Outcomes**

| Recovery         National Recovery Measures (NOMS)       Actual % vs Goal %       Actual % Goal % State Avg Actual vs Goal %       Actual state Avg Actual vs Goal %       Actual % Goal % State Avg Actual vs Goal %       Actual vs Goal % State Avg Actual vs Goal %       Actual vs Goal % State Avg Actual vs Goal %       Actual vs Goal % State Avg Actual vs Goal % Goal % Goal % State Avg Actual vs Goal % Goal % State Avg Actual vs Goal % Goal                                                                                                                          |                                     |                    |        |          |        |           |                |   |
|--------------------------------------------------------------------------------------------------------------------------------------------------------------------------------------------------------------------------------------------------------------------------------------------------------------------------------------------------------------------------------------------------------------------------------------------------------------------------------------------------------------------------------------------------------------------------------------------------------------------------------------------------------------------------------------------------------------------------------------------------------------------------------------------------------------------------------------------------------------------------------------------------------------------------------------------------------------------------------------------------------------------------------------------------------------------------------------------------------------------------------------------------------------------------------------------------------------------------------------------------------------------------------------------------------------------------------------------------------------------------------------------------------------------------------------------------------------------------------------------------------------------------------------------------------------------------------------------------------------------------------------------------------------------------------------------------------------------------------------------------------------------------------------------------------------------------------------------------------------------------------------------------------------------------------------------------------------------------------------------------------------------------------------------------------------------------------------------------------------------------------|-------------------------------------|--------------------|--------|----------|--------|-----------|----------------|---|
| Recovery           National Recovery Measures (NOMS)         Actual % vs Goal %         Actual Actual %         Goal %         State Avg         Actual vs           Not Arrested         1,335         99%         75%         90%           Abstinence/Reduced Drug Use         830         61%         55%         58%           Stable Living Situation         1,268         94%         95%         89%           Employed         503         37%         50%         42%            Improved/Maintained Axis V GAF Score         621         56%         75%         67%            Self Help         221         16%         60%         22%            Service Utilization           Actual % vs Goal %         Actual Actual %         Goal %         State Avg         Actual vs           Clients Receiving Services         655         90%         90%         82%                                                                                                                                                                                                                                                                                                                                                                                                                                                                                                                                                                                                                                                                                                                                                                                                                                                                                                                                                                                                                                                                                                                                                                                                                                              |                                     | Actual % vs Goal % | Actual | Actual % | Goal % | State Avg | Actual vs Goal |   |
| National Recovery Measures (NOMS)         Actual % vs Goal %         Actual % datual %         Goal % State Avg         Actual vs Actual vs Actual %           Not Arrested         1,335         99%         75%         90%           Abstinence/Reduced Drug Use         830         61%         55%         58%           Stable Living Situation         1,268         94%         95%         89%           Employed         503         37%         50%         42%            Improved/Maintained Axis V GAF Score         621         56%         75%         67%            Self Help         221         16%         60%         22%            Service Utilization           Actual % vs Goal %         Actual Actual %         Goal %         State Avg         Actual vs           Clients Receiving Services         655         90%         90%         82%                                                                                                                                                                                                                                                                                                                                                                                                                                                                                                                                                                                                                                                                                                                                                                                                                                                                                                                                                                                                                                                                                                                                                                                                                                                    | reatment Completed Successfully     |                    | 306    | 48%      | 50%    | 54%       | -2%            |   |
| Not Arrested       1,335       99%       75%       90%         Abstinence/Reduced Drug Use       830       61%       55%       58%         Stable Living Situation       1,268       94%       95%       89%         Employed       503       37%       50%       42%       -         Improved/Maintained Axis V GAF Score       621       56%       75%       67%       -         Self Help       221       16%       60%       22%       -         Service Utilization         Actual % vs Goal %       Actual Actual %       Goal %       State Avg       Actual vs         Clients Receiving Services       655       90%       90%       82%                                                                                                                                                                                                                                                                                                                                                                                                                                                                                                                                                                                                                                                                                                                                                                                                                                                                                                                                                                                                                                                                                                                                                                                                                                                                                                                                                                                                                                                                              | Recovery                            |                    |        |          |        |           |                |   |
| Abstinence/Reduced Drug Use 830 61% 55% 58% 89% 89% 89% 89% 89% 89% 89% 89% 89% 8                                                                                                                                                                                                                                                                                                                                                                                                                                                                                                                                                                                                                                                                                                                                                                                                                                                                                                                                                                                                                                                                                                                                                                                                                                                                                                                                                                                                                                                                                                                                                                                                                                                                                                                                                                                                                                                                                                                                                                                                                                              | ational Recovery Measures (NOMS)    | Actual % vs Goal % | Actual | Actual % | Goal % | State Avg | Actual vs Goal |   |
| Stable Living Situation   1,268   94%   95%   89%     Employed   503   37%   50%   42%                                                                                                                                                                                                                                                                                                                                                                                                                                                                                                                                                                                                                                                                                                                                                                                                                                                                                                                                                                                                                                                                                                                                                                                                                                                                                                                                                                                                                                                                                                                                                                                                                                                                                                                                                                                                                                                                                                                                                                                                                                         | ot Arrested                         |                    | 1,335  | 99%      | 75%    | 90%       | 24%            | _ |
| Employed   503 37% 50% 42%                                                                                                                                                                                                                                                                                                                                                                                                                                                                                                                                                                                                                                                                                                                                                                                                                                                                                                                                                                                                                                                                                                                                                                                                                                                                                                                                                                                                                                                                                                                                                                                                                                                                                                                                                                                                                                                                                                                                                                                                                                                                                                     | bstinence/Reduced Drug Use          |                    | 830    | 61%      | 55%    | 58%       | 6%             |   |
| Improved/Maintained Axis V GAF Score   621   56%   75%   67%                                                                                                                                                                                                                                                                                                                                                                                                                                                                                                                                                                                                                                                                                                                                                                                                                                                                                                                                                                                                                                                                                                                                                                                                                                                                                                                                                                                                                                                                                                                                                                                                                                                                                                                                                                                                                                                                                                                                                                                                                                                                   | table Living Situation              | ·                  | 1,268  | 94%      | 95%    | 89%       | -1%            |   |
| Self Help  221 16% 60% 22%  Service Utilization  Actual % vs Goal % Actual Actual % Goal % State Avg Actual vs Goal % State Avg Actual Ms Goal % State Avg A | mployed                             |                    | 503    | 37%      | 50%    | 42%       | -13%           | - |
| Service Utilization  Actual % vs Goal % Actual Actual % Goal % State Avg Actual vs Goal % State Avg Actual Xs Goal % State Avg Ac | nproved/Maintained Axis V GAF Score | <u> </u>           | 621    | 56%      | 75%    | 67%       | -19%           | - |
| Actual % vs Goal % Actual Actual % Goal % State Avg Actual vs Clients Receiving Services 655 90% 90% 82%                                                                                                                                                                                                                                                                                                                                                                                                                                                                                                                                                                                                                                                                                                                                                                                                                                                                                                                                                                                                                                                                                                                                                                                                                                                                                                                                                                                                                                                                                                                                                                                                                                                                                                                                                                                                                                                                                                                                                                                                                       | elf Help                            |                    | 221    | 16%      | 60%    | 22%       | -44%           | - |
| Clients Receiving Services 655 90% 90% 82%                                                                                                                                                                                                                                                                                                                                                                                                                                                                                                                                                                                                                                                                                                                                                                                                                                                                                                                                                                                                                                                                                                                                                                                                                                                                                                                                                                                                                                                                                                                                                                                                                                                                                                                                                                                                                                                                                                                                                                                                                                                                                     | Service Utilization                 |                    |        |          |        |           |                |   |
|                                                                                                                                                                                                                                                                                                                                                                                                                                                                                                                                                                                                                                                                                                                                                                                                                                                                                                                                                                                                                                                                                                                                                                                                                                                                                                                                                                                                                                                                                                                                                                                                                                                                                                                                                                                                                                                                                                                                                                                                                                                                                                                                |                                     | Actual % vs Goal % | Actual | Actual % | Goal % | State Avg | Actual vs Goal |   |
| Service Engagement                                                                                                                                                                                                                                                                                                                                                                                                                                                                                                                                                                                                                                                                                                                                                                                                                                                                                                                                                                                                                                                                                                                                                                                                                                                                                                                                                                                                                                                                                                                                                                                                                                                                                                                                                                                                                                                                                                                                                                                                                                                                                                             | lients Receiving Services           |                    | 655    | 90%      | 90%    | 82%       | 0%             |   |
|                                                                                                                                                                                                                                                                                                                                                                                                                                                                                                                                                                                                                                                                                                                                                                                                                                                                                                                                                                                                                                                                                                                                                                                                                                                                                                                                                                                                                                                                                                                                                                                                                                                                                                                                                                                                                                                                                                                                                                                                                                                                                                                                | Service Engagement                  |                    |        |          |        |           |                |   |
| Outpatient Actual % vs Goal % Actual % Actual % Goal % State Avg Actual vs                                                                                                                                                                                                                                                                                                                                                                                                                                                                                                                                                                                                                                                                                                                                                                                                                                                                                                                                                                                                                                                                                                                                                                                                                                                                                                                                                                                                                                                                                                                                                                                                                                                                                                                                                                                                                                                                                                                                                                                                                                                     | utpatient                           | Actual % vs Goal % | Actual | Actual % | Goal % | State Avg | Actual vs Goal |   |
| 2 or more Services within 30 days 230 37% 75% 78%                                                                                                                                                                                                                                                                                                                                                                                                                                                                                                                                                                                                                                                                                                                                                                                                                                                                                                                                                                                                                                                                                                                                                                                                                                                                                                                                                                                                                                                                                                                                                                                                                                                                                                                                                                                                                                                                                                                                                                                                                                                                              | or more Services within 30 days     |                    | 230    | 37%      | 75%    | 78%       | -38%           | - |

### Recovery

| National Recovery Measures (NOMS) | Actual % vs Goal % | Actual | Actual % | Goal % | State Avg | Actual vs Goal |
|-----------------------------------|--------------------|--------|----------|--------|-----------|----------------|
| Employed                          |                    | 2      | 17%      | 35%    | 40%       | -18%           |
| Service Utilization               |                    |        |          |        |           |                |
|                                   | Actual % vs Goal % | Actual | Actual % | Goal % | State Avg | Actual vs Goal |
| Clients Receiving Services        |                    | 1      | 50%      | 90%    | 96%       | -40%           |