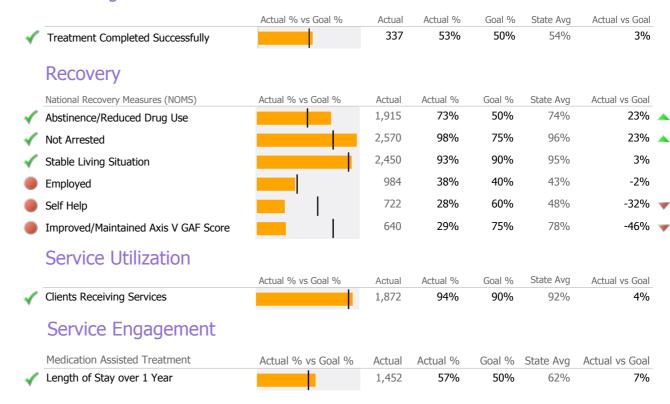

### Recovery

Clients Receiving Services

| National Recovery Measures (NOMS) | Actual % vs Goal % | Actual | Actual % | Goal % | State Avg | Actual vs Goal |
|-----------------------------------|--------------------|--------|----------|--------|-----------|----------------|
| Employed                          |                    | 33     | 33%      | 35%    | 44%       | -2%            |
| Service Utilization               |                    |        |          |        |           |                |
|                                   | Actual % vs Goal % | Actual | Actual % | Goal % | State Ava | Actual vs Goal |

### Recovery

| Clients Receiving Services        |                    | 8      | 89%      | 90%    | 96%       | -1%            |
|-----------------------------------|--------------------|--------|----------|--------|-----------|----------------|
|                                   | Actual % vs Goal % | Actual | Actual % | Goal % | State Avg | Actual vs Goal |
| Service Utilization               |                    |        |          |        |           |                |
| Employed                          |                    | 7      | 33%      | 35%    | 40%       | -2%            |
| National Recovery Measures (NOMS) | Actual % vs Goal % | Actual | Actual % | Goal % | State Avg | Actual vs Goal |

#### **Discharge Outcomes**

| Recovery         National Recovery Measures (NOMS)       Actual % vs Goal %       Actual % Goal % State Avg Actual vs Goal %       Actual state Avg Actual vs Goal %       Actual % Goal % State Avg Actual vs Goal %       Actual vs Goal % State Avg Actual vs Goal %       Actual vs Goal % State Avg Actual vs Goal %       Actual vs Goal % State Avg Actual vs Goal % Goal % Goal % State Avg Actual vs Goal % Goal % State Avg Actual vs Goal % Goal                                                                                                                          |                                     |                    |        |          |        |           |                |   |
|--------------------------------------------------------------------------------------------------------------------------------------------------------------------------------------------------------------------------------------------------------------------------------------------------------------------------------------------------------------------------------------------------------------------------------------------------------------------------------------------------------------------------------------------------------------------------------------------------------------------------------------------------------------------------------------------------------------------------------------------------------------------------------------------------------------------------------------------------------------------------------------------------------------------------------------------------------------------------------------------------------------------------------------------------------------------------------------------------------------------------------------------------------------------------------------------------------------------------------------------------------------------------------------------------------------------------------------------------------------------------------------------------------------------------------------------------------------------------------------------------------------------------------------------------------------------------------------------------------------------------------------------------------------------------------------------------------------------------------------------------------------------------------------------------------------------------------------------------------------------------------------------------------------------------------------------------------------------------------------------------------------------------------------------------------------------------------------------------------------------------------|-------------------------------------|--------------------|--------|----------|--------|-----------|----------------|---|
| Recovery           National Recovery Measures (NOMS)         Actual % vs Goal %         Actual Actual %         Goal %         State Avg         Actual vs           Not Arrested         1,335         99%         75%         90%           Abstinence/Reduced Drug Use         830         61%         55%         58%           Stable Living Situation         1,268         94%         95%         89%           Employed         503         37%         50%         42%            Improved/Maintained Axis V GAF Score         621         56%         75%         67%            Self Help         221         16%         60%         22%            Service Utilization           Actual % vs Goal %         Actual Actual %         Goal %         State Avg         Actual vs           Clients Receiving Services         655         90%         90%         82%                                                                                                                                                                                                                                                                                                                                                                                                                                                                                                                                                                                                                                                                                                                                                                                                                                                                                                                                                                                                                                                                                                                                                                                                                                              |                                     | Actual % vs Goal % | Actual | Actual % | Goal % | State Avg | Actual vs Goal |   |
| National Recovery Measures (NOMS)         Actual % vs Goal %         Actual % datual %         Goal % State Avg         Actual vs Actual vs Actual %           Not Arrested         1,335         99%         75%         90%           Abstinence/Reduced Drug Use         830         61%         55%         58%           Stable Living Situation         1,268         94%         95%         89%           Employed         503         37%         50%         42%            Improved/Maintained Axis V GAF Score         621         56%         75%         67%            Self Help         221         16%         60%         22%            Service Utilization           Actual % vs Goal %         Actual Actual %         Goal %         State Avg         Actual vs           Clients Receiving Services         655         90%         90%         82%                                                                                                                                                                                                                                                                                                                                                                                                                                                                                                                                                                                                                                                                                                                                                                                                                                                                                                                                                                                                                                                                                                                                                                                                                                                    | reatment Completed Successfully     |                    | 306    | 48%      | 50%    | 54%       | -2%            |   |
| Not Arrested       1,335       99%       75%       90%         Abstinence/Reduced Drug Use       830       61%       55%       58%         Stable Living Situation       1,268       94%       95%       89%         Employed       503       37%       50%       42%       -         Improved/Maintained Axis V GAF Score       621       56%       75%       67%       -         Self Help       221       16%       60%       22%       -         Service Utilization         Actual % vs Goal %       Actual Actual %       Goal %       State Avg       Actual vs         Clients Receiving Services       655       90%       90%       82%                                                                                                                                                                                                                                                                                                                                                                                                                                                                                                                                                                                                                                                                                                                                                                                                                                                                                                                                                                                                                                                                                                                                                                                                                                                                                                                                                                                                                                                                              | Recovery                            |                    |        |          |        |           |                |   |
| Abstinence/Reduced Drug Use 830 61% 55% 58% 89% 89% 89% 89% 89% 89% 89% 89% 89% 8                                                                                                                                                                                                                                                                                                                                                                                                                                                                                                                                                                                                                                                                                                                                                                                                                                                                                                                                                                                                                                                                                                                                                                                                                                                                                                                                                                                                                                                                                                                                                                                                                                                                                                                                                                                                                                                                                                                                                                                                                                              | ational Recovery Measures (NOMS)    | Actual % vs Goal % | Actual | Actual % | Goal % | State Avg | Actual vs Goal |   |
| Stable Living Situation   1,268   94%   95%   89%     Employed   503   37%   50%   42%                                                                                                                                                                                                                                                                                                                                                                                                                                                                                                                                                                                                                                                                                                                                                                                                                                                                                                                                                                                                                                                                                                                                                                                                                                                                                                                                                                                                                                                                                                                                                                                                                                                                                                                                                                                                                                                                                                                                                                                                                                         | ot Arrested                         |                    | 1,335  | 99%      | 75%    | 90%       | 24%            | _ |
| Employed   503 37% 50% 42%                                                                                                                                                                                                                                                                                                                                                                                                                                                                                                                                                                                                                                                                                                                                                                                                                                                                                                                                                                                                                                                                                                                                                                                                                                                                                                                                                                                                                                                                                                                                                                                                                                                                                                                                                                                                                                                                                                                                                                                                                                                                                                     | bstinence/Reduced Drug Use          |                    | 830    | 61%      | 55%    | 58%       | 6%             |   |
| Improved/Maintained Axis V GAF Score   621   56%   75%   67%                                                                                                                                                                                                                                                                                                                                                                                                                                                                                                                                                                                                                                                                                                                                                                                                                                                                                                                                                                                                                                                                                                                                                                                                                                                                                                                                                                                                                                                                                                                                                                                                                                                                                                                                                                                                                                                                                                                                                                                                                                                                   | table Living Situation              | ·                  | 1,268  | 94%      | 95%    | 89%       | -1%            |   |
| Self Help  221 16% 60% 22%  Service Utilization  Actual % vs Goal % Actual Actual % Goal % State Avg Actual vs Goal % State Avg Actual Ms Goal % State Avg A | mployed                             |                    | 503    | 37%      | 50%    | 42%       | -13%           | - |
| Service Utilization  Actual % vs Goal % Actual Actual % Goal % State Avg Actual vs Goal % State Avg Actual Xs Goal % State Avg Ac | nproved/Maintained Axis V GAF Score | <u> </u>           | 621    | 56%      | 75%    | 67%       | -19%           | - |
| Actual % vs Goal % Actual Actual % Goal % State Avg Actual vs Clients Receiving Services 655 90% 90% 82%                                                                                                                                                                                                                                                                                                                                                                                                                                                                                                                                                                                                                                                                                                                                                                                                                                                                                                                                                                                                                                                                                                                                                                                                                                                                                                                                                                                                                                                                                                                                                                                                                                                                                                                                                                                                                                                                                                                                                                                                                       | elf Help                            |                    | 221    | 16%      | 60%    | 22%       | -44%           | - |
| Clients Receiving Services 655 90% 90% 82%                                                                                                                                                                                                                                                                                                                                                                                                                                                                                                                                                                                                                                                                                                                                                                                                                                                                                                                                                                                                                                                                                                                                                                                                                                                                                                                                                                                                                                                                                                                                                                                                                                                                                                                                                                                                                                                                                                                                                                                                                                                                                     | Service Utilization                 |                    |        |          |        |           |                |   |
|                                                                                                                                                                                                                                                                                                                                                                                                                                                                                                                                                                                                                                                                                                                                                                                                                                                                                                                                                                                                                                                                                                                                                                                                                                                                                                                                                                                                                                                                                                                                                                                                                                                                                                                                                                                                                                                                                                                                                                                                                                                                                                                                |                                     | Actual % vs Goal % | Actual | Actual % | Goal % | State Avg | Actual vs Goal |   |
| Service Engagement                                                                                                                                                                                                                                                                                                                                                                                                                                                                                                                                                                                                                                                                                                                                                                                                                                                                                                                                                                                                                                                                                                                                                                                                                                                                                                                                                                                                                                                                                                                                                                                                                                                                                                                                                                                                                                                                                                                                                                                                                                                                                                             | lients Receiving Services           |                    | 655    | 90%      | 90%    | 82%       | 0%             |   |
|                                                                                                                                                                                                                                                                                                                                                                                                                                                                                                                                                                                                                                                                                                                                                                                                                                                                                                                                                                                                                                                                                                                                                                                                                                                                                                                                                                                                                                                                                                                                                                                                                                                                                                                                                                                                                                                                                                                                                                                                                                                                                                                                | Service Engagement                  |                    |        |          |        |           |                |   |
| Outpatient Actual % vs Goal % Actual % Actual % Goal % State Avg Actual vs                                                                                                                                                                                                                                                                                                                                                                                                                                                                                                                                                                                                                                                                                                                                                                                                                                                                                                                                                                                                                                                                                                                                                                                                                                                                                                                                                                                                                                                                                                                                                                                                                                                                                                                                                                                                                                                                                                                                                                                                                                                     | utpatient                           | Actual % vs Goal % | Actual | Actual % | Goal % | State Avg | Actual vs Goal |   |
| 2 or more Services within 30 days 230 37% 75% 78%                                                                                                                                                                                                                                                                                                                                                                                                                                                                                                                                                                                                                                                                                                                                                                                                                                                                                                                                                                                                                                                                                                                                                                                                                                                                                                                                                                                                                                                                                                                                                                                                                                                                                                                                                                                                                                                                                                                                                                                                                                                                              | or more Services within 30 days     |                    | 230    | 37%      | 75%    | 78%       | -38%           | - |