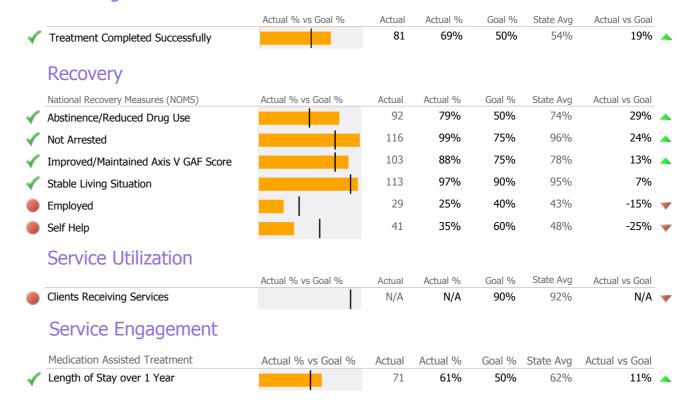

### Recovery

Clients Receiving Services

| National Recovery Measures (NOMS) | Actual % vs Goal % | Actual | Actual % | Goal % | State Avg | Actual vs Goal |
|-----------------------------------|--------------------|--------|----------|--------|-----------|----------------|
| Employed                          |                    | 33     | 33%      | 35%    | 44%       | -2%            |
| Service Utilization               |                    |        |          |        |           |                |
|                                   | Actual % vs Goal % | Actual | Actual % | Goal % | State Ava | Actual vs Goal |

### Recovery

| Clients Receiving Services        |                    | 8      | 89%      | 90%    | 96%       | -1%            |
|-----------------------------------|--------------------|--------|----------|--------|-----------|----------------|
|                                   | Actual % vs Goal % | Actual | Actual % | Goal % | State Avg | Actual vs Goal |
| Service Utilization               |                    |        |          |        |           |                |
| Employed                          |                    | 7      | 33%      | 35%    | 40%       | -2%            |
| National Recovery Measures (NOMS) | Actual % vs Goal % | Actual | Actual % | Goal % | State Avg | Actual vs Goal |

#### **Discharge Outcomes**

| Recovery         National Recovery Measures (NOMS)       Actual % vs Goal %       Actual % Goal % State Avg Actual vs Goal %       Actual state Avg Actual vs Goal %       Actual % Goal % State Avg Actual vs Goal %       Actual vs Goal % State Avg Actual vs Goal %       Actual vs Goal % State Avg Actual vs Goal %       Actual vs Goal % State Avg Actual vs Goal % Goal % Goal % State Avg Actual vs Goal % Goal % State Avg Actual vs Goal % Goal                                                                                                                          |                                     |                    |        |          |        |           |                |   |
|--------------------------------------------------------------------------------------------------------------------------------------------------------------------------------------------------------------------------------------------------------------------------------------------------------------------------------------------------------------------------------------------------------------------------------------------------------------------------------------------------------------------------------------------------------------------------------------------------------------------------------------------------------------------------------------------------------------------------------------------------------------------------------------------------------------------------------------------------------------------------------------------------------------------------------------------------------------------------------------------------------------------------------------------------------------------------------------------------------------------------------------------------------------------------------------------------------------------------------------------------------------------------------------------------------------------------------------------------------------------------------------------------------------------------------------------------------------------------------------------------------------------------------------------------------------------------------------------------------------------------------------------------------------------------------------------------------------------------------------------------------------------------------------------------------------------------------------------------------------------------------------------------------------------------------------------------------------------------------------------------------------------------------------------------------------------------------------------------------------------------------|-------------------------------------|--------------------|--------|----------|--------|-----------|----------------|---|
| Recovery           National Recovery Measures (NOMS)         Actual % vs Goal %         Actual Actual %         Goal %         State Avg         Actual vs           Not Arrested         1,335         99%         75%         90%           Abstinence/Reduced Drug Use         830         61%         55%         58%           Stable Living Situation         1,268         94%         95%         89%           Employed         503         37%         50%         42%            Improved/Maintained Axis V GAF Score         621         56%         75%         67%            Self Help         221         16%         60%         22%            Service Utilization           Actual % vs Goal %         Actual Actual %         Goal %         State Avg         Actual vs           Clients Receiving Services         655         90%         90%         82%                                                                                                                                                                                                                                                                                                                                                                                                                                                                                                                                                                                                                                                                                                                                                                                                                                                                                                                                                                                                                                                                                                                                                                                                                                              |                                     | Actual % vs Goal % | Actual | Actual % | Goal % | State Avg | Actual vs Goal |   |
| National Recovery Measures (NOMS)         Actual % vs Goal %         Actual % datual %         Goal % State Avg         Actual vs Actual vs Actual %           Not Arrested         1,335         99%         75%         90%           Abstinence/Reduced Drug Use         830         61%         55%         58%           Stable Living Situation         1,268         94%         95%         89%           Employed         503         37%         50%         42%            Improved/Maintained Axis V GAF Score         621         56%         75%         67%            Self Help         221         16%         60%         22%            Service Utilization           Actual % vs Goal %         Actual Actual %         Goal %         State Avg         Actual vs           Clients Receiving Services         655         90%         90%         82%                                                                                                                                                                                                                                                                                                                                                                                                                                                                                                                                                                                                                                                                                                                                                                                                                                                                                                                                                                                                                                                                                                                                                                                                                                                    | reatment Completed Successfully     |                    | 306    | 48%      | 50%    | 54%       | -2%            |   |
| Not Arrested       1,335       99%       75%       90%         Abstinence/Reduced Drug Use       830       61%       55%       58%         Stable Living Situation       1,268       94%       95%       89%         Employed       503       37%       50%       42%       -         Improved/Maintained Axis V GAF Score       621       56%       75%       67%       -         Self Help       221       16%       60%       22%       -         Service Utilization         Actual % vs Goal %       Actual Actual %       Goal %       State Avg       Actual vs         Clients Receiving Services       655       90%       90%       82%                                                                                                                                                                                                                                                                                                                                                                                                                                                                                                                                                                                                                                                                                                                                                                                                                                                                                                                                                                                                                                                                                                                                                                                                                                                                                                                                                                                                                                                                              | Recovery                            |                    |        |          |        |           |                |   |
| Abstinence/Reduced Drug Use 830 61% 55% 58% 89% 89% 89% 89% 89% 89% 89% 89% 89% 8                                                                                                                                                                                                                                                                                                                                                                                                                                                                                                                                                                                                                                                                                                                                                                                                                                                                                                                                                                                                                                                                                                                                                                                                                                                                                                                                                                                                                                                                                                                                                                                                                                                                                                                                                                                                                                                                                                                                                                                                                                              | ational Recovery Measures (NOMS)    | Actual % vs Goal % | Actual | Actual % | Goal % | State Avg | Actual vs Goal |   |
| Stable Living Situation   1,268   94%   95%   89%     Employed   503   37%   50%   42%                                                                                                                                                                                                                                                                                                                                                                                                                                                                                                                                                                                                                                                                                                                                                                                                                                                                                                                                                                                                                                                                                                                                                                                                                                                                                                                                                                                                                                                                                                                                                                                                                                                                                                                                                                                                                                                                                                                                                                                                                                         | ot Arrested                         |                    | 1,335  | 99%      | 75%    | 90%       | 24%            | _ |
| Employed   503 37% 50% 42%                                                                                                                                                                                                                                                                                                                                                                                                                                                                                                                                                                                                                                                                                                                                                                                                                                                                                                                                                                                                                                                                                                                                                                                                                                                                                                                                                                                                                                                                                                                                                                                                                                                                                                                                                                                                                                                                                                                                                                                                                                                                                                     | bstinence/Reduced Drug Use          |                    | 830    | 61%      | 55%    | 58%       | 6%             |   |
| Improved/Maintained Axis V GAF Score   621   56%   75%   67%                                                                                                                                                                                                                                                                                                                                                                                                                                                                                                                                                                                                                                                                                                                                                                                                                                                                                                                                                                                                                                                                                                                                                                                                                                                                                                                                                                                                                                                                                                                                                                                                                                                                                                                                                                                                                                                                                                                                                                                                                                                                   | table Living Situation              | ·                  | 1,268  | 94%      | 95%    | 89%       | -1%            |   |
| Self Help  221 16% 60% 22%  Service Utilization  Actual % vs Goal % Actual Actual % Goal % State Avg Actual vs Goal % State Avg Actual Ms Goal % State Avg A | mployed                             |                    | 503    | 37%      | 50%    | 42%       | -13%           | - |
| Service Utilization  Actual % vs Goal % Actual Actual % Goal % State Avg Actual vs Goal % State Avg Actual Xs Goal % State Avg Ac | nproved/Maintained Axis V GAF Score | <u> </u>           | 621    | 56%      | 75%    | 67%       | -19%           | - |
| Actual % vs Goal % Actual Actual % Goal % State Avg Actual vs Clients Receiving Services 655 90% 90% 82%                                                                                                                                                                                                                                                                                                                                                                                                                                                                                                                                                                                                                                                                                                                                                                                                                                                                                                                                                                                                                                                                                                                                                                                                                                                                                                                                                                                                                                                                                                                                                                                                                                                                                                                                                                                                                                                                                                                                                                                                                       | elf Help                            |                    | 221    | 16%      | 60%    | 22%       | -44%           | - |
| Clients Receiving Services 655 90% 90% 82%                                                                                                                                                                                                                                                                                                                                                                                                                                                                                                                                                                                                                                                                                                                                                                                                                                                                                                                                                                                                                                                                                                                                                                                                                                                                                                                                                                                                                                                                                                                                                                                                                                                                                                                                                                                                                                                                                                                                                                                                                                                                                     | Service Utilization                 |                    |        |          |        |           |                |   |
|                                                                                                                                                                                                                                                                                                                                                                                                                                                                                                                                                                                                                                                                                                                                                                                                                                                                                                                                                                                                                                                                                                                                                                                                                                                                                                                                                                                                                                                                                                                                                                                                                                                                                                                                                                                                                                                                                                                                                                                                                                                                                                                                |                                     | Actual % vs Goal % | Actual | Actual % | Goal % | State Avg | Actual vs Goal |   |
| Service Engagement                                                                                                                                                                                                                                                                                                                                                                                                                                                                                                                                                                                                                                                                                                                                                                                                                                                                                                                                                                                                                                                                                                                                                                                                                                                                                                                                                                                                                                                                                                                                                                                                                                                                                                                                                                                                                                                                                                                                                                                                                                                                                                             | lients Receiving Services           |                    | 655    | 90%      | 90%    | 82%       | 0%             |   |
|                                                                                                                                                                                                                                                                                                                                                                                                                                                                                                                                                                                                                                                                                                                                                                                                                                                                                                                                                                                                                                                                                                                                                                                                                                                                                                                                                                                                                                                                                                                                                                                                                                                                                                                                                                                                                                                                                                                                                                                                                                                                                                                                | Service Engagement                  |                    |        |          |        |           |                |   |
| Outpatient Actual % vs Goal % Actual % Actual % Goal % State Avg Actual vs                                                                                                                                                                                                                                                                                                                                                                                                                                                                                                                                                                                                                                                                                                                                                                                                                                                                                                                                                                                                                                                                                                                                                                                                                                                                                                                                                                                                                                                                                                                                                                                                                                                                                                                                                                                                                                                                                                                                                                                                                                                     | utpatient                           | Actual % vs Goal % | Actual | Actual % | Goal % | State Avg | Actual vs Goal |   |
| 2 or more Services within 30 days 230 37% 75% 78%                                                                                                                                                                                                                                                                                                                                                                                                                                                                                                                                                                                                                                                                                                                                                                                                                                                                                                                                                                                                                                                                                                                                                                                                                                                                                                                                                                                                                                                                                                                                                                                                                                                                                                                                                                                                                                                                                                                                                                                                                                                                              | or more Services within 30 days     |                    | 230    | 37%      | 75%    | 78%       | -38%           | - |

### Recovery

| National Recovery Measures (NOMS) | Actual % vs Goal % | Actual | Actual % | Goal % | State Avg | Actual vs Goal |
|-----------------------------------|--------------------|--------|----------|--------|-----------|----------------|
| Employed                          |                    | 2      | 17%      | 35%    | 40%       | -18%           |
| Service Utilization               |                    |        |          |        |           |                |
|                                   | Actual % vs Goal % | Actual | Actual % | Goal % | State Avg | Actual vs Goal |
| Clients Receiving Services        |                    | 1      | 50%      | 90%    | 96%       | -40%           |