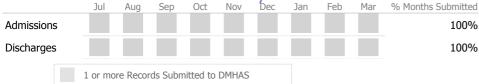

| Date                                 |  | Jul | Aug | Sep | Oct |  | - / | Jan | Feb | Mar | % Months Submitted |
|--------------------------------------|--|-----|-----|-----|-----|--|-----|-----|-----|-----|--------------------|
| Admissions                           |  |     |     |     |     |  |     |     |     |     | 100%               |
| Discharges                           |  |     |     |     |     |  |     |     |     |     | 100%               |
| Services                             |  |     |     |     |     |  |     |     |     |     | 100%               |
| 1 or more Records Submitted to DMHAS |  |     |     |     |     |  |     |     |     |     |                    |