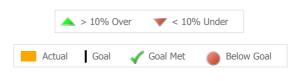

### **Data Submission Quality**

| Data Entry       | Actual | State Avg |
|------------------|--------|-----------|
| Valid NOMS Data  | 93%    | 95%       |
| On-Time Periodic | Actual | State Avg |
| 6 Month Updates  | 60%    | 45%       |

#### **Data Submission Quality**

| Data Entry        | Actual | State Avg |
|-------------------|--------|-----------|
| Valid NOMS Data   | 84%    | 96%       |
| On-Time Periodic  | Actual | State Avg |
| √ 6 Month Updates | 100%   | 91%       |

### **Data Submission Quality**

| Data Entry       | Actual | State Avg |
|------------------|--------|-----------|
| Valid NOMS Data  | 84%    | 96%       |
| On-Time Periodic | Actual | State Avg |
| 6 Month Updates  | 0%     | 91%       |