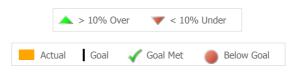

### **Data Submission Quality**

| Data Entry       | Actual | State Avg |
|------------------|--------|-----------|
| Valid NOMS Data  | 93%    | 95%       |
| On-Time Periodic | Actual | State Avg |
| 6 Month Updates  | 60%    | 45%       |

#### **Data Submission Quality**

| Data Entry        | Actual | State Avg |
|-------------------|--------|-----------|
| Valid NOMS Data   | 84%    | 96%       |
| On-Time Periodic  | Actual | State Avg |
| √ 6 Month Updates | 100%   | 91%       |

### **Data Submission Quality**

| Data Entry       | Actual | State Avg |
|------------------|--------|-----------|
| Valid NOMS Data  | 84%    | 96%       |
| On-Time Periodic | Actual | State Avg |
| 6 Month Updates  | 0%     | 91%       |