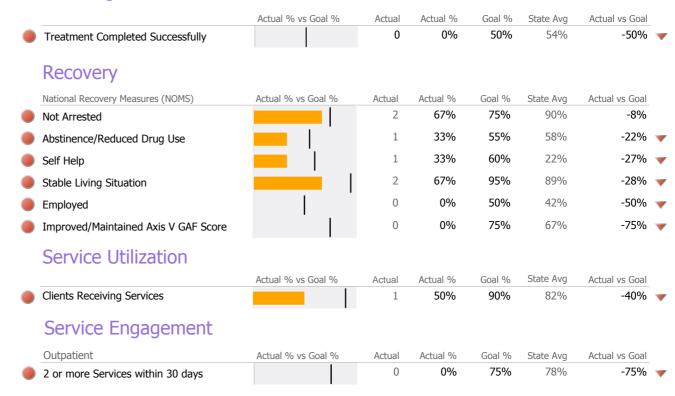

#### **Discharge Outcomes**

| Recovery         National Recovery Measures (NOMS)       Actual % vs Goal %       Actual % Goal % State Avg Actual vs Goal %       Actual state Avg Actual vs Goal %       Actual % Goal % State Avg Actual vs Goal %       Actual vs Goal % State Avg Actual vs Goal %       Actual vs Goal % State Avg Actual vs Goal %       Actual vs Goal % State Avg Actual vs Goal % Goal % Goal % State Avg Actual vs Goal % Goal % State Avg Actual vs Goal % Goal                                                                                                                          |                                     |                    |        |          |        |           |                |   |
|--------------------------------------------------------------------------------------------------------------------------------------------------------------------------------------------------------------------------------------------------------------------------------------------------------------------------------------------------------------------------------------------------------------------------------------------------------------------------------------------------------------------------------------------------------------------------------------------------------------------------------------------------------------------------------------------------------------------------------------------------------------------------------------------------------------------------------------------------------------------------------------------------------------------------------------------------------------------------------------------------------------------------------------------------------------------------------------------------------------------------------------------------------------------------------------------------------------------------------------------------------------------------------------------------------------------------------------------------------------------------------------------------------------------------------------------------------------------------------------------------------------------------------------------------------------------------------------------------------------------------------------------------------------------------------------------------------------------------------------------------------------------------------------------------------------------------------------------------------------------------------------------------------------------------------------------------------------------------------------------------------------------------------------------------------------------------------------------------------------------------------|-------------------------------------|--------------------|--------|----------|--------|-----------|----------------|---|
| Recovery           National Recovery Measures (NOMS)         Actual % vs Goal %         Actual Actual %         Goal %         State Avg         Actual vs           Not Arrested         1,335         99%         75%         90%           Abstinence/Reduced Drug Use         830         61%         55%         58%           Stable Living Situation         1,268         94%         95%         89%           Employed         503         37%         50%         42%            Improved/Maintained Axis V GAF Score         621         56%         75%         67%            Self Help         221         16%         60%         22%            Service Utilization           Actual % vs Goal %         Actual Actual %         Goal %         State Avg         Actual vs           Clients Receiving Services         655         90%         90%         82%                                                                                                                                                                                                                                                                                                                                                                                                                                                                                                                                                                                                                                                                                                                                                                                                                                                                                                                                                                                                                                                                                                                                                                                                                                              |                                     | Actual % vs Goal % | Actual | Actual % | Goal % | State Avg | Actual vs Goal |   |
| National Recovery Measures (NOMS)         Actual % vs Goal %         Actual % datual %         Goal % State Avg         Actual vs Actual vs Actual %           Not Arrested         1,335         99%         75%         90%           Abstinence/Reduced Drug Use         830         61%         55%         58%           Stable Living Situation         1,268         94%         95%         89%           Employed         503         37%         50%         42%            Improved/Maintained Axis V GAF Score         621         56%         75%         67%            Self Help         221         16%         60%         22%            Service Utilization           Actual % vs Goal %         Actual Actual %         Goal %         State Avg         Actual vs           Clients Receiving Services         655         90%         90%         82%                                                                                                                                                                                                                                                                                                                                                                                                                                                                                                                                                                                                                                                                                                                                                                                                                                                                                                                                                                                                                                                                                                                                                                                                                                                    | reatment Completed Successfully     |                    | 306    | 48%      | 50%    | 54%       | -2%            |   |
| Not Arrested       1,335       99%       75%       90%         Abstinence/Reduced Drug Use       830       61%       55%       58%         Stable Living Situation       1,268       94%       95%       89%         Employed       503       37%       50%       42%       -         Improved/Maintained Axis V GAF Score       621       56%       75%       67%       -         Self Help       221       16%       60%       22%       -         Service Utilization         Actual % vs Goal %       Actual Actual %       Goal %       State Avg       Actual vs         Clients Receiving Services       655       90%       90%       82%                                                                                                                                                                                                                                                                                                                                                                                                                                                                                                                                                                                                                                                                                                                                                                                                                                                                                                                                                                                                                                                                                                                                                                                                                                                                                                                                                                                                                                                                              | Recovery                            |                    |        |          |        |           |                |   |
| Abstinence/Reduced Drug Use 830 61% 55% 58% 89% 89% 89% 89% 89% 89% 89% 89% 89% 8                                                                                                                                                                                                                                                                                                                                                                                                                                                                                                                                                                                                                                                                                                                                                                                                                                                                                                                                                                                                                                                                                                                                                                                                                                                                                                                                                                                                                                                                                                                                                                                                                                                                                                                                                                                                                                                                                                                                                                                                                                              | ational Recovery Measures (NOMS)    | Actual % vs Goal % | Actual | Actual % | Goal % | State Avg | Actual vs Goal |   |
| Stable Living Situation   1,268   94%   95%   89%     Employed   503   37%   50%   42%                                                                                                                                                                                                                                                                                                                                                                                                                                                                                                                                                                                                                                                                                                                                                                                                                                                                                                                                                                                                                                                                                                                                                                                                                                                                                                                                                                                                                                                                                                                                                                                                                                                                                                                                                                                                                                                                                                                                                                                                                                         | ot Arrested                         |                    | 1,335  | 99%      | 75%    | 90%       | 24%            | _ |
| Employed   503 37% 50% 42%                                                                                                                                                                                                                                                                                                                                                                                                                                                                                                                                                                                                                                                                                                                                                                                                                                                                                                                                                                                                                                                                                                                                                                                                                                                                                                                                                                                                                                                                                                                                                                                                                                                                                                                                                                                                                                                                                                                                                                                                                                                                                                     | bstinence/Reduced Drug Use          |                    | 830    | 61%      | 55%    | 58%       | 6%             |   |
| Improved/Maintained Axis V GAF Score   621   56%   75%   67%                                                                                                                                                                                                                                                                                                                                                                                                                                                                                                                                                                                                                                                                                                                                                                                                                                                                                                                                                                                                                                                                                                                                                                                                                                                                                                                                                                                                                                                                                                                                                                                                                                                                                                                                                                                                                                                                                                                                                                                                                                                                   | table Living Situation              | ·                  | 1,268  | 94%      | 95%    | 89%       | -1%            |   |
| Self Help  221 16% 60% 22%  Service Utilization  Actual % vs Goal % Actual Actual % Goal % State Avg Actual vs Goal % State Avg Actual Ms Goal % State Avg A | mployed                             |                    | 503    | 37%      | 50%    | 42%       | -13%           | - |
| Service Utilization  Actual % vs Goal % Actual Actual % Goal % State Avg Actual vs Goal % State Avg Actual Xs Goal % State Avg Ac | nproved/Maintained Axis V GAF Score | <u> </u>           | 621    | 56%      | 75%    | 67%       | -19%           | - |
| Actual % vs Goal % Actual Actual % Goal % State Avg Actual vs Clients Receiving Services 655 90% 90% 82%                                                                                                                                                                                                                                                                                                                                                                                                                                                                                                                                                                                                                                                                                                                                                                                                                                                                                                                                                                                                                                                                                                                                                                                                                                                                                                                                                                                                                                                                                                                                                                                                                                                                                                                                                                                                                                                                                                                                                                                                                       | elf Help                            |                    | 221    | 16%      | 60%    | 22%       | -44%           | - |
| Clients Receiving Services 655 90% 90% 82%                                                                                                                                                                                                                                                                                                                                                                                                                                                                                                                                                                                                                                                                                                                                                                                                                                                                                                                                                                                                                                                                                                                                                                                                                                                                                                                                                                                                                                                                                                                                                                                                                                                                                                                                                                                                                                                                                                                                                                                                                                                                                     | Service Utilization                 |                    |        |          |        |           |                |   |
|                                                                                                                                                                                                                                                                                                                                                                                                                                                                                                                                                                                                                                                                                                                                                                                                                                                                                                                                                                                                                                                                                                                                                                                                                                                                                                                                                                                                                                                                                                                                                                                                                                                                                                                                                                                                                                                                                                                                                                                                                                                                                                                                |                                     | Actual % vs Goal % | Actual | Actual % | Goal % | State Avg | Actual vs Goal |   |
| Service Engagement                                                                                                                                                                                                                                                                                                                                                                                                                                                                                                                                                                                                                                                                                                                                                                                                                                                                                                                                                                                                                                                                                                                                                                                                                                                                                                                                                                                                                                                                                                                                                                                                                                                                                                                                                                                                                                                                                                                                                                                                                                                                                                             | lients Receiving Services           |                    | 655    | 90%      | 90%    | 82%       | 0%             |   |
|                                                                                                                                                                                                                                                                                                                                                                                                                                                                                                                                                                                                                                                                                                                                                                                                                                                                                                                                                                                                                                                                                                                                                                                                                                                                                                                                                                                                                                                                                                                                                                                                                                                                                                                                                                                                                                                                                                                                                                                                                                                                                                                                | Service Engagement                  |                    |        |          |        |           |                |   |
| Outpatient Actual % vs Goal % Actual % Actual % Goal % State Avg Actual vs                                                                                                                                                                                                                                                                                                                                                                                                                                                                                                                                                                                                                                                                                                                                                                                                                                                                                                                                                                                                                                                                                                                                                                                                                                                                                                                                                                                                                                                                                                                                                                                                                                                                                                                                                                                                                                                                                                                                                                                                                                                     | utpatient                           | Actual % vs Goal % | Actual | Actual % | Goal % | State Avg | Actual vs Goal |   |
| 2 or more Services within 30 days 230 37% 75% 78%                                                                                                                                                                                                                                                                                                                                                                                                                                                                                                                                                                                                                                                                                                                                                                                                                                                                                                                                                                                                                                                                                                                                                                                                                                                                                                                                                                                                                                                                                                                                                                                                                                                                                                                                                                                                                                                                                                                                                                                                                                                                              | or more Services within 30 days     |                    | 230    | 37%      | 75%    | 78%       | -38%           | - |