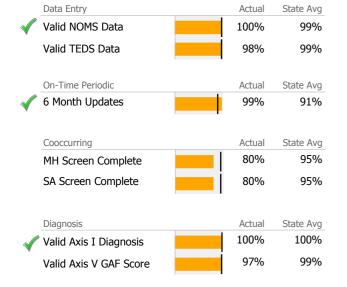

#### **Discharge Outcomes**

| Recovery         National Recovery Measures (NOMS)       Actual % vs Goal %       Actual % Goal % State Avg Actual vs Goal %       Actual state Avg Actual vs Goal %       Actual % Goal % State Avg Actual vs Goal %       Actual vs Goal % State Avg Actual vs Goal %       Actual vs Goal % State Avg Actual vs Goal %       Actual vs Goal % State Avg Actual vs Goal % Goal % Goal % State Avg Actual vs Goal % Goal % State Avg Actual vs Goal % Goal                                                                                                                          |                                     |                    |        |          |        |           |                |   |
|--------------------------------------------------------------------------------------------------------------------------------------------------------------------------------------------------------------------------------------------------------------------------------------------------------------------------------------------------------------------------------------------------------------------------------------------------------------------------------------------------------------------------------------------------------------------------------------------------------------------------------------------------------------------------------------------------------------------------------------------------------------------------------------------------------------------------------------------------------------------------------------------------------------------------------------------------------------------------------------------------------------------------------------------------------------------------------------------------------------------------------------------------------------------------------------------------------------------------------------------------------------------------------------------------------------------------------------------------------------------------------------------------------------------------------------------------------------------------------------------------------------------------------------------------------------------------------------------------------------------------------------------------------------------------------------------------------------------------------------------------------------------------------------------------------------------------------------------------------------------------------------------------------------------------------------------------------------------------------------------------------------------------------------------------------------------------------------------------------------------------------|-------------------------------------|--------------------|--------|----------|--------|-----------|----------------|---|
| Recovery           National Recovery Measures (NOMS)         Actual % vs Goal %         Actual Actual %         Goal %         State Avg         Actual vs           Not Arrested         1,335         99%         75%         90%           Abstinence/Reduced Drug Use         830         61%         55%         58%           Stable Living Situation         1,268         94%         95%         89%           Employed         503         37%         50%         42%            Improved/Maintained Axis V GAF Score         621         56%         75%         67%            Self Help         221         16%         60%         22%            Service Utilization           Actual % vs Goal %         Actual Actual %         Goal %         State Avg         Actual vs           Clients Receiving Services         655         90%         90%         82%                                                                                                                                                                                                                                                                                                                                                                                                                                                                                                                                                                                                                                                                                                                                                                                                                                                                                                                                                                                                                                                                                                                                                                                                                                              |                                     | Actual % vs Goal % | Actual | Actual % | Goal % | State Avg | Actual vs Goal |   |
| National Recovery Measures (NOMS)         Actual % vs Goal %         Actual % datual %         Goal % State Avg         Actual vs Actual vs Actual %           Not Arrested         1,335         99%         75%         90%           Abstinence/Reduced Drug Use         830         61%         55%         58%           Stable Living Situation         1,268         94%         95%         89%           Employed         503         37%         50%         42%            Improved/Maintained Axis V GAF Score         621         56%         75%         67%            Self Help         221         16%         60%         22%            Service Utilization           Actual % vs Goal %         Actual Actual %         Goal %         State Avg         Actual vs           Clients Receiving Services         655         90%         90%         82%                                                                                                                                                                                                                                                                                                                                                                                                                                                                                                                                                                                                                                                                                                                                                                                                                                                                                                                                                                                                                                                                                                                                                                                                                                                    | reatment Completed Successfully     |                    | 306    | 48%      | 50%    | 54%       | -2%            |   |
| Not Arrested       1,335       99%       75%       90%         Abstinence/Reduced Drug Use       830       61%       55%       58%         Stable Living Situation       1,268       94%       95%       89%         Employed       503       37%       50%       42%       -         Improved/Maintained Axis V GAF Score       621       56%       75%       67%       -         Self Help       221       16%       60%       22%       -         Service Utilization         Actual % vs Goal %       Actual Actual %       Goal %       State Avg       Actual vs         Clients Receiving Services       655       90%       90%       82%                                                                                                                                                                                                                                                                                                                                                                                                                                                                                                                                                                                                                                                                                                                                                                                                                                                                                                                                                                                                                                                                                                                                                                                                                                                                                                                                                                                                                                                                              | Recovery                            |                    |        |          |        |           |                |   |
| Abstinence/Reduced Drug Use 830 61% 55% 58% 89% 89% 89% 89% 89% 89% 89% 89% 89% 8                                                                                                                                                                                                                                                                                                                                                                                                                                                                                                                                                                                                                                                                                                                                                                                                                                                                                                                                                                                                                                                                                                                                                                                                                                                                                                                                                                                                                                                                                                                                                                                                                                                                                                                                                                                                                                                                                                                                                                                                                                              | ational Recovery Measures (NOMS)    | Actual % vs Goal % | Actual | Actual % | Goal % | State Avg | Actual vs Goal |   |
| Stable Living Situation   1,268   94%   95%   89%     Employed   503   37%   50%   42%                                                                                                                                                                                                                                                                                                                                                                                                                                                                                                                                                                                                                                                                                                                                                                                                                                                                                                                                                                                                                                                                                                                                                                                                                                                                                                                                                                                                                                                                                                                                                                                                                                                                                                                                                                                                                                                                                                                                                                                                                                         | ot Arrested                         |                    | 1,335  | 99%      | 75%    | 90%       | 24%            | _ |
| Employed   503 37% 50% 42%                                                                                                                                                                                                                                                                                                                                                                                                                                                                                                                                                                                                                                                                                                                                                                                                                                                                                                                                                                                                                                                                                                                                                                                                                                                                                                                                                                                                                                                                                                                                                                                                                                                                                                                                                                                                                                                                                                                                                                                                                                                                                                     | bstinence/Reduced Drug Use          |                    | 830    | 61%      | 55%    | 58%       | 6%             |   |
| Improved/Maintained Axis V GAF Score   621   56%   75%   67%                                                                                                                                                                                                                                                                                                                                                                                                                                                                                                                                                                                                                                                                                                                                                                                                                                                                                                                                                                                                                                                                                                                                                                                                                                                                                                                                                                                                                                                                                                                                                                                                                                                                                                                                                                                                                                                                                                                                                                                                                                                                   | table Living Situation              | ·                  | 1,268  | 94%      | 95%    | 89%       | -1%            |   |
| Self Help  221 16% 60% 22%  Service Utilization  Actual % vs Goal % Actual Actual % Goal % State Avg Actual vs Goal % State Avg Actual Ms Goal % State Avg A | mployed                             |                    | 503    | 37%      | 50%    | 42%       | -13%           | - |
| Service Utilization  Actual % vs Goal % Actual Actual % Goal % State Avg Actual vs Goal % State Avg Actual Xs Goal % State Avg Ac | nproved/Maintained Axis V GAF Score | <u> </u>           | 621    | 56%      | 75%    | 67%       | -19%           | - |
| Actual % vs Goal % Actual Actual % Goal % State Avg Actual vs Clients Receiving Services 655 90% 90% 82%                                                                                                                                                                                                                                                                                                                                                                                                                                                                                                                                                                                                                                                                                                                                                                                                                                                                                                                                                                                                                                                                                                                                                                                                                                                                                                                                                                                                                                                                                                                                                                                                                                                                                                                                                                                                                                                                                                                                                                                                                       | elf Help                            |                    | 221    | 16%      | 60%    | 22%       | -44%           | - |
| Clients Receiving Services 655 90% 90% 82%                                                                                                                                                                                                                                                                                                                                                                                                                                                                                                                                                                                                                                                                                                                                                                                                                                                                                                                                                                                                                                                                                                                                                                                                                                                                                                                                                                                                                                                                                                                                                                                                                                                                                                                                                                                                                                                                                                                                                                                                                                                                                     | Service Utilization                 |                    |        |          |        |           |                |   |
|                                                                                                                                                                                                                                                                                                                                                                                                                                                                                                                                                                                                                                                                                                                                                                                                                                                                                                                                                                                                                                                                                                                                                                                                                                                                                                                                                                                                                                                                                                                                                                                                                                                                                                                                                                                                                                                                                                                                                                                                                                                                                                                                |                                     | Actual % vs Goal % | Actual | Actual % | Goal % | State Avg | Actual vs Goal |   |
| Service Engagement                                                                                                                                                                                                                                                                                                                                                                                                                                                                                                                                                                                                                                                                                                                                                                                                                                                                                                                                                                                                                                                                                                                                                                                                                                                                                                                                                                                                                                                                                                                                                                                                                                                                                                                                                                                                                                                                                                                                                                                                                                                                                                             | lients Receiving Services           |                    | 655    | 90%      | 90%    | 82%       | 0%             |   |
|                                                                                                                                                                                                                                                                                                                                                                                                                                                                                                                                                                                                                                                                                                                                                                                                                                                                                                                                                                                                                                                                                                                                                                                                                                                                                                                                                                                                                                                                                                                                                                                                                                                                                                                                                                                                                                                                                                                                                                                                                                                                                                                                | Service Engagement                  |                    |        |          |        |           |                |   |
| Outpatient Actual % vs Goal % Actual % Actual % Goal % State Avg Actual vs                                                                                                                                                                                                                                                                                                                                                                                                                                                                                                                                                                                                                                                                                                                                                                                                                                                                                                                                                                                                                                                                                                                                                                                                                                                                                                                                                                                                                                                                                                                                                                                                                                                                                                                                                                                                                                                                                                                                                                                                                                                     | utpatient                           | Actual % vs Goal % | Actual | Actual % | Goal % | State Avg | Actual vs Goal |   |
| 2 or more Services within 30 days 230 37% 75% 78%                                                                                                                                                                                                                                                                                                                                                                                                                                                                                                                                                                                                                                                                                                                                                                                                                                                                                                                                                                                                                                                                                                                                                                                                                                                                                                                                                                                                                                                                                                                                                                                                                                                                                                                                                                                                                                                                                                                                                                                                                                                                              | or more Services within 30 days     |                    | 230    | 37%      | 75%    | 78%       | -38%           | - |