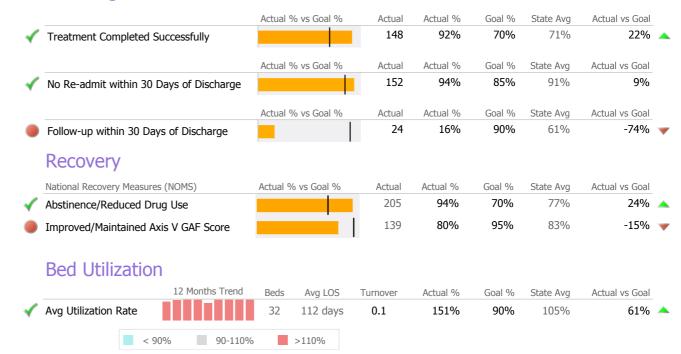

#### **Discharge Outcomes**

| Recovery         National Recovery Measures (NOMS)       Actual % vs Goal %       Actual % Goal % State Avg Actual vs Goal %       Actual state Avg Actual vs Goal %       Actual % Goal % State Avg Actual vs Goal %       Actual vs Goal % State Avg Actual vs Goal %       Actual vs Goal % State Avg Actual vs Goal %       Actual vs Goal % State Avg Actual vs Goal % Goal % Goal % State Avg Actual vs Goal % Goal % State Avg Actual vs Goal % Goal                                                                                                                          |                                     |                    |        |          |        |           |                |   |
|--------------------------------------------------------------------------------------------------------------------------------------------------------------------------------------------------------------------------------------------------------------------------------------------------------------------------------------------------------------------------------------------------------------------------------------------------------------------------------------------------------------------------------------------------------------------------------------------------------------------------------------------------------------------------------------------------------------------------------------------------------------------------------------------------------------------------------------------------------------------------------------------------------------------------------------------------------------------------------------------------------------------------------------------------------------------------------------------------------------------------------------------------------------------------------------------------------------------------------------------------------------------------------------------------------------------------------------------------------------------------------------------------------------------------------------------------------------------------------------------------------------------------------------------------------------------------------------------------------------------------------------------------------------------------------------------------------------------------------------------------------------------------------------------------------------------------------------------------------------------------------------------------------------------------------------------------------------------------------------------------------------------------------------------------------------------------------------------------------------------------------|-------------------------------------|--------------------|--------|----------|--------|-----------|----------------|---|
| Recovery           National Recovery Measures (NOMS)         Actual % vs Goal %         Actual Actual %         Goal %         State Avg         Actual vs           Not Arrested         1,335         99%         75%         90%           Abstinence/Reduced Drug Use         830         61%         55%         58%           Stable Living Situation         1,268         94%         95%         89%           Employed         503         37%         50%         42%            Improved/Maintained Axis V GAF Score         621         56%         75%         67%            Self Help         221         16%         60%         22%            Service Utilization           Actual % vs Goal %         Actual Actual %         Goal %         State Avg         Actual vs           Clients Receiving Services         655         90%         90%         82%                                                                                                                                                                                                                                                                                                                                                                                                                                                                                                                                                                                                                                                                                                                                                                                                                                                                                                                                                                                                                                                                                                                                                                                                                                              |                                     | Actual % vs Goal % | Actual | Actual % | Goal % | State Avg | Actual vs Goal |   |
| National Recovery Measures (NOMS)         Actual % vs Goal %         Actual % datual %         Goal % State Avg         Actual vs Actual vs Actual %           Not Arrested         1,335         99%         75%         90%           Abstinence/Reduced Drug Use         830         61%         55%         58%           Stable Living Situation         1,268         94%         95%         89%           Employed         503         37%         50%         42%            Improved/Maintained Axis V GAF Score         621         56%         75%         67%            Self Help         221         16%         60%         22%            Service Utilization           Actual % vs Goal %         Actual Actual %         Goal %         State Avg         Actual vs           Clients Receiving Services         655         90%         90%         82%                                                                                                                                                                                                                                                                                                                                                                                                                                                                                                                                                                                                                                                                                                                                                                                                                                                                                                                                                                                                                                                                                                                                                                                                                                                    | reatment Completed Successfully     |                    | 306    | 48%      | 50%    | 54%       | -2%            |   |
| Not Arrested       1,335       99%       75%       90%         Abstinence/Reduced Drug Use       830       61%       55%       58%         Stable Living Situation       1,268       94%       95%       89%         Employed       503       37%       50%       42%       -         Improved/Maintained Axis V GAF Score       621       56%       75%       67%       -         Self Help       221       16%       60%       22%       -         Service Utilization         Actual % vs Goal %       Actual Actual %       Goal %       State Avg       Actual vs         Clients Receiving Services       655       90%       90%       82%                                                                                                                                                                                                                                                                                                                                                                                                                                                                                                                                                                                                                                                                                                                                                                                                                                                                                                                                                                                                                                                                                                                                                                                                                                                                                                                                                                                                                                                                              | Recovery                            |                    |        |          |        |           |                |   |
| Abstinence/Reduced Drug Use 830 61% 55% 58% 89% 89% 89% 89% 89% 89% 89% 89% 89% 8                                                                                                                                                                                                                                                                                                                                                                                                                                                                                                                                                                                                                                                                                                                                                                                                                                                                                                                                                                                                                                                                                                                                                                                                                                                                                                                                                                                                                                                                                                                                                                                                                                                                                                                                                                                                                                                                                                                                                                                                                                              | ational Recovery Measures (NOMS)    | Actual % vs Goal % | Actual | Actual % | Goal % | State Avg | Actual vs Goal |   |
| Stable Living Situation   1,268   94%   95%   89%     Employed   503   37%   50%   42%                                                                                                                                                                                                                                                                                                                                                                                                                                                                                                                                                                                                                                                                                                                                                                                                                                                                                                                                                                                                                                                                                                                                                                                                                                                                                                                                                                                                                                                                                                                                                                                                                                                                                                                                                                                                                                                                                                                                                                                                                                         | ot Arrested                         |                    | 1,335  | 99%      | 75%    | 90%       | 24%            | _ |
| Employed   503 37% 50% 42%                                                                                                                                                                                                                                                                                                                                                                                                                                                                                                                                                                                                                                                                                                                                                                                                                                                                                                                                                                                                                                                                                                                                                                                                                                                                                                                                                                                                                                                                                                                                                                                                                                                                                                                                                                                                                                                                                                                                                                                                                                                                                                     | bstinence/Reduced Drug Use          |                    | 830    | 61%      | 55%    | 58%       | 6%             |   |
| Improved/Maintained Axis V GAF Score   621   56%   75%   67%                                                                                                                                                                                                                                                                                                                                                                                                                                                                                                                                                                                                                                                                                                                                                                                                                                                                                                                                                                                                                                                                                                                                                                                                                                                                                                                                                                                                                                                                                                                                                                                                                                                                                                                                                                                                                                                                                                                                                                                                                                                                   | table Living Situation              | ·                  | 1,268  | 94%      | 95%    | 89%       | -1%            |   |
| Self Help  221 16% 60% 22%  Service Utilization  Actual % vs Goal % Actual Actual % Goal % State Avg Actual vs Goal % State Avg Actual Ms Goal % State Avg A | mployed                             |                    | 503    | 37%      | 50%    | 42%       | -13%           | - |
| Service Utilization  Actual % vs Goal % Actual Actual % Goal % State Avg Actual vs Goal % State Avg Actual Xs Goal % State Avg Ac | nproved/Maintained Axis V GAF Score | <u> </u>           | 621    | 56%      | 75%    | 67%       | -19%           | - |
| Actual % vs Goal % Actual Actual % Goal % State Avg Actual vs Clients Receiving Services 655 90% 90% 82%                                                                                                                                                                                                                                                                                                                                                                                                                                                                                                                                                                                                                                                                                                                                                                                                                                                                                                                                                                                                                                                                                                                                                                                                                                                                                                                                                                                                                                                                                                                                                                                                                                                                                                                                                                                                                                                                                                                                                                                                                       | elf Help                            |                    | 221    | 16%      | 60%    | 22%       | -44%           | - |
| Clients Receiving Services 655 90% 90% 82%                                                                                                                                                                                                                                                                                                                                                                                                                                                                                                                                                                                                                                                                                                                                                                                                                                                                                                                                                                                                                                                                                                                                                                                                                                                                                                                                                                                                                                                                                                                                                                                                                                                                                                                                                                                                                                                                                                                                                                                                                                                                                     | Service Utilization                 |                    |        |          |        |           |                |   |
|                                                                                                                                                                                                                                                                                                                                                                                                                                                                                                                                                                                                                                                                                                                                                                                                                                                                                                                                                                                                                                                                                                                                                                                                                                                                                                                                                                                                                                                                                                                                                                                                                                                                                                                                                                                                                                                                                                                                                                                                                                                                                                                                |                                     | Actual % vs Goal % | Actual | Actual % | Goal % | State Avg | Actual vs Goal |   |
| Service Engagement                                                                                                                                                                                                                                                                                                                                                                                                                                                                                                                                                                                                                                                                                                                                                                                                                                                                                                                                                                                                                                                                                                                                                                                                                                                                                                                                                                                                                                                                                                                                                                                                                                                                                                                                                                                                                                                                                                                                                                                                                                                                                                             | lients Receiving Services           |                    | 655    | 90%      | 90%    | 82%       | 0%             |   |
|                                                                                                                                                                                                                                                                                                                                                                                                                                                                                                                                                                                                                                                                                                                                                                                                                                                                                                                                                                                                                                                                                                                                                                                                                                                                                                                                                                                                                                                                                                                                                                                                                                                                                                                                                                                                                                                                                                                                                                                                                                                                                                                                | Service Engagement                  |                    |        |          |        |           |                |   |
| Outpatient Actual % vs Goal % Actual % Actual % Goal % State Avg Actual vs                                                                                                                                                                                                                                                                                                                                                                                                                                                                                                                                                                                                                                                                                                                                                                                                                                                                                                                                                                                                                                                                                                                                                                                                                                                                                                                                                                                                                                                                                                                                                                                                                                                                                                                                                                                                                                                                                                                                                                                                                                                     | utpatient                           | Actual % vs Goal % | Actual | Actual % | Goal % | State Avg | Actual vs Goal |   |
| 2 or more Services within 30 days 230 37% 75% 78%                                                                                                                                                                                                                                                                                                                                                                                                                                                                                                                                                                                                                                                                                                                                                                                                                                                                                                                                                                                                                                                                                                                                                                                                                                                                                                                                                                                                                                                                                                                                                                                                                                                                                                                                                                                                                                                                                                                                                                                                                                                                              | or more Services within 30 days     |                    | 230    | 37%      | 75%    | 78%       | -38%           | - |