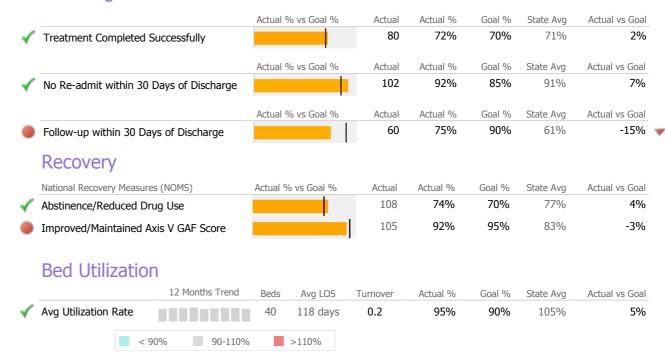

#### **Discharge Outcomes**

| Recovery         National Recovery Measures (NOMS)       Actual % vs Goal %       Actual % Goal % State Avg Actual vs Goal %       Actual state Avg Actual vs Goal %       Actual % Goal % State Avg Actual vs Goal %       Actual vs Goal % State Avg Actual vs Goal %       Actual vs Goal % State Avg Actual vs Goal %       Actual vs Goal % State Avg Actual vs Goal % Goal % Goal % State Avg Actual vs Goal % Goal % State Avg Actual vs Goal % Goal                                                                                                                          |                                     |                    |        |          |        |           |                |   |
|--------------------------------------------------------------------------------------------------------------------------------------------------------------------------------------------------------------------------------------------------------------------------------------------------------------------------------------------------------------------------------------------------------------------------------------------------------------------------------------------------------------------------------------------------------------------------------------------------------------------------------------------------------------------------------------------------------------------------------------------------------------------------------------------------------------------------------------------------------------------------------------------------------------------------------------------------------------------------------------------------------------------------------------------------------------------------------------------------------------------------------------------------------------------------------------------------------------------------------------------------------------------------------------------------------------------------------------------------------------------------------------------------------------------------------------------------------------------------------------------------------------------------------------------------------------------------------------------------------------------------------------------------------------------------------------------------------------------------------------------------------------------------------------------------------------------------------------------------------------------------------------------------------------------------------------------------------------------------------------------------------------------------------------------------------------------------------------------------------------------------------|-------------------------------------|--------------------|--------|----------|--------|-----------|----------------|---|
| Recovery           National Recovery Measures (NOMS)         Actual % vs Goal %         Actual Actual %         Goal %         State Avg         Actual vs           Not Arrested         1,335         99%         75%         90%           Abstinence/Reduced Drug Use         830         61%         55%         58%           Stable Living Situation         1,268         94%         95%         89%           Employed         503         37%         50%         42%            Improved/Maintained Axis V GAF Score         621         56%         75%         67%            Self Help         221         16%         60%         22%            Service Utilization           Actual % vs Goal %         Actual Actual %         Goal %         State Avg         Actual vs           Clients Receiving Services         655         90%         90%         82%                                                                                                                                                                                                                                                                                                                                                                                                                                                                                                                                                                                                                                                                                                                                                                                                                                                                                                                                                                                                                                                                                                                                                                                                                                              |                                     | Actual % vs Goal % | Actual | Actual % | Goal % | State Avg | Actual vs Goal |   |
| National Recovery Measures (NOMS)         Actual % vs Goal %         Actual % datual %         Goal % State Avg         Actual vs Actual vs Actual %           Not Arrested         1,335         99%         75%         90%           Abstinence/Reduced Drug Use         830         61%         55%         58%           Stable Living Situation         1,268         94%         95%         89%           Employed         503         37%         50%         42%            Improved/Maintained Axis V GAF Score         621         56%         75%         67%            Self Help         221         16%         60%         22%            Service Utilization           Actual % vs Goal %         Actual Actual %         Goal %         State Avg         Actual vs           Clients Receiving Services         655         90%         90%         82%                                                                                                                                                                                                                                                                                                                                                                                                                                                                                                                                                                                                                                                                                                                                                                                                                                                                                                                                                                                                                                                                                                                                                                                                                                                    | reatment Completed Successfully     |                    | 306    | 48%      | 50%    | 54%       | -2%            |   |
| Not Arrested       1,335       99%       75%       90%         Abstinence/Reduced Drug Use       830       61%       55%       58%         Stable Living Situation       1,268       94%       95%       89%         Employed       503       37%       50%       42%       -         Improved/Maintained Axis V GAF Score       621       56%       75%       67%       -         Self Help       221       16%       60%       22%       -         Service Utilization         Actual % vs Goal %       Actual Actual %       Goal %       State Avg       Actual vs         Clients Receiving Services       655       90%       90%       82%                                                                                                                                                                                                                                                                                                                                                                                                                                                                                                                                                                                                                                                                                                                                                                                                                                                                                                                                                                                                                                                                                                                                                                                                                                                                                                                                                                                                                                                                              | Recovery                            |                    |        |          |        |           |                |   |
| Abstinence/Reduced Drug Use 830 61% 55% 58% 89% 89% 89% 89% 89% 89% 89% 89% 89% 8                                                                                                                                                                                                                                                                                                                                                                                                                                                                                                                                                                                                                                                                                                                                                                                                                                                                                                                                                                                                                                                                                                                                                                                                                                                                                                                                                                                                                                                                                                                                                                                                                                                                                                                                                                                                                                                                                                                                                                                                                                              | ational Recovery Measures (NOMS)    | Actual % vs Goal % | Actual | Actual % | Goal % | State Avg | Actual vs Goal |   |
| Stable Living Situation   1,268   94%   95%   89%     Employed   503   37%   50%   42%                                                                                                                                                                                                                                                                                                                                                                                                                                                                                                                                                                                                                                                                                                                                                                                                                                                                                                                                                                                                                                                                                                                                                                                                                                                                                                                                                                                                                                                                                                                                                                                                                                                                                                                                                                                                                                                                                                                                                                                                                                         | ot Arrested                         |                    | 1,335  | 99%      | 75%    | 90%       | 24%            | _ |
| Employed   503 37% 50% 42%                                                                                                                                                                                                                                                                                                                                                                                                                                                                                                                                                                                                                                                                                                                                                                                                                                                                                                                                                                                                                                                                                                                                                                                                                                                                                                                                                                                                                                                                                                                                                                                                                                                                                                                                                                                                                                                                                                                                                                                                                                                                                                     | bstinence/Reduced Drug Use          |                    | 830    | 61%      | 55%    | 58%       | 6%             |   |
| Improved/Maintained Axis V GAF Score   621   56%   75%   67%                                                                                                                                                                                                                                                                                                                                                                                                                                                                                                                                                                                                                                                                                                                                                                                                                                                                                                                                                                                                                                                                                                                                                                                                                                                                                                                                                                                                                                                                                                                                                                                                                                                                                                                                                                                                                                                                                                                                                                                                                                                                   | table Living Situation              | ·                  | 1,268  | 94%      | 95%    | 89%       | -1%            |   |
| Self Help  221 16% 60% 22%  Service Utilization  Actual % vs Goal % Actual Actual % Goal % State Avg Actual vs Goal % State Avg Actual Ms Goal % State Avg A | mployed                             |                    | 503    | 37%      | 50%    | 42%       | -13%           | - |
| Service Utilization  Actual % vs Goal % Actual Actual % Goal % State Avg Actual vs Goal % State Avg Actual Xs Goal % State Avg Ac | nproved/Maintained Axis V GAF Score | <u> </u>           | 621    | 56%      | 75%    | 67%       | -19%           | - |
| Actual % vs Goal % Actual Actual % Goal % State Avg Actual vs Clients Receiving Services 655 90% 90% 82%                                                                                                                                                                                                                                                                                                                                                                                                                                                                                                                                                                                                                                                                                                                                                                                                                                                                                                                                                                                                                                                                                                                                                                                                                                                                                                                                                                                                                                                                                                                                                                                                                                                                                                                                                                                                                                                                                                                                                                                                                       | elf Help                            |                    | 221    | 16%      | 60%    | 22%       | -44%           | - |
| Clients Receiving Services 655 90% 90% 82%                                                                                                                                                                                                                                                                                                                                                                                                                                                                                                                                                                                                                                                                                                                                                                                                                                                                                                                                                                                                                                                                                                                                                                                                                                                                                                                                                                                                                                                                                                                                                                                                                                                                                                                                                                                                                                                                                                                                                                                                                                                                                     | Service Utilization                 |                    |        |          |        |           |                |   |
|                                                                                                                                                                                                                                                                                                                                                                                                                                                                                                                                                                                                                                                                                                                                                                                                                                                                                                                                                                                                                                                                                                                                                                                                                                                                                                                                                                                                                                                                                                                                                                                                                                                                                                                                                                                                                                                                                                                                                                                                                                                                                                                                |                                     | Actual % vs Goal % | Actual | Actual % | Goal % | State Avg | Actual vs Goal |   |
| Service Engagement                                                                                                                                                                                                                                                                                                                                                                                                                                                                                                                                                                                                                                                                                                                                                                                                                                                                                                                                                                                                                                                                                                                                                                                                                                                                                                                                                                                                                                                                                                                                                                                                                                                                                                                                                                                                                                                                                                                                                                                                                                                                                                             | lients Receiving Services           |                    | 655    | 90%      | 90%    | 82%       | 0%             |   |
|                                                                                                                                                                                                                                                                                                                                                                                                                                                                                                                                                                                                                                                                                                                                                                                                                                                                                                                                                                                                                                                                                                                                                                                                                                                                                                                                                                                                                                                                                                                                                                                                                                                                                                                                                                                                                                                                                                                                                                                                                                                                                                                                | Service Engagement                  |                    |        |          |        |           |                |   |
| Outpatient Actual % vs Goal % Actual % Actual % Goal % State Avg Actual vs                                                                                                                                                                                                                                                                                                                                                                                                                                                                                                                                                                                                                                                                                                                                                                                                                                                                                                                                                                                                                                                                                                                                                                                                                                                                                                                                                                                                                                                                                                                                                                                                                                                                                                                                                                                                                                                                                                                                                                                                                                                     | utpatient                           | Actual % vs Goal % | Actual | Actual % | Goal % | State Avg | Actual vs Goal |   |
| 2 or more Services within 30 days 230 37% 75% 78%                                                                                                                                                                                                                                                                                                                                                                                                                                                                                                                                                                                                                                                                                                                                                                                                                                                                                                                                                                                                                                                                                                                                                                                                                                                                                                                                                                                                                                                                                                                                                                                                                                                                                                                                                                                                                                                                                                                                                                                                                                                                              | or more Services within 30 days     |                    | 230    | 37%      | 75%    | 78%       | -38%           | - |