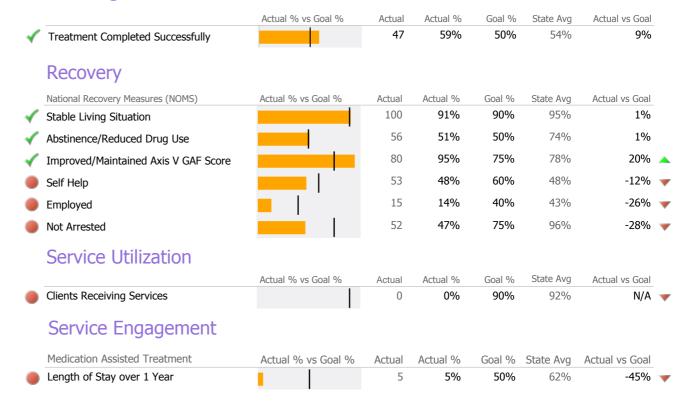

### Recovery

Clients Receiving Services

| National Recovery Measures (NOMS) | Actual % vs Goal % | Actual | Actual % | Goal % | State Avg | Actual vs Goal |
|-----------------------------------|--------------------|--------|----------|--------|-----------|----------------|
| Employed                          |                    | 33     | 33%      | 35%    | 44%       | -2%            |
| Service Utilization               |                    |        |          |        |           |                |
|                                   | Actual % vs Goal % | Actual | Actual % | Goal % | State Ava | Actual vs Goal |

### Recovery

| Clients Receiving Services        |                    | 8      | 89%      | 90%    | 96%       | -1%            |
|-----------------------------------|--------------------|--------|----------|--------|-----------|----------------|
|                                   | Actual % vs Goal % | Actual | Actual % | Goal % | State Avg | Actual vs Goal |
| Service Utilization               |                    |        |          |        |           |                |
| Employed                          |                    | 7      | 33%      | 35%    | 40%       | -2%            |
| National Recovery Measures (NOMS) | Actual % vs Goal % | Actual | Actual % | Goal % | State Avg | Actual vs Goal |

### Recovery

| National Recovery Measures (NOMS) | Actual % vs Goal % | Actual | Actual % | Goal % | State Avg | Actual vs Goal |
|-----------------------------------|--------------------|--------|----------|--------|-----------|----------------|
| Employed                          |                    | 2      | 17%      | 35%    | 40%       | -18%           |
| Service Utilization               |                    |        |          |        |           |                |
|                                   | Actual % vs Goal % | Actual | Actual % | Goal % | State Avg | Actual vs Goal |
| Clients Receiving Services        |                    | 1      | 50%      | 90%    | 96%       | -40%           |