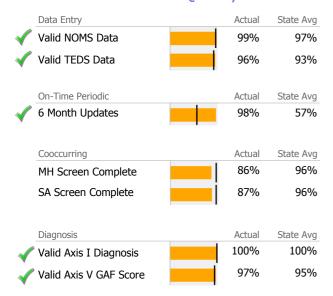

### **Data Submission Quality**

| Data Entry       | Actual | State Avg |
|------------------|--------|-----------|
| Valid NOMS Data  | 93%    | 95%       |
| On-Time Periodic | Actual | State Avg |
| 6 Month Updates  | 60%    | 45%       |

#### **Data Submission Quality**

| Data Entry        | Actual | State Avg |
|-------------------|--------|-----------|
| Valid NOMS Data   | 84%    | 96%       |
| On-Time Periodic  | Actual | State Avg |
| √ 6 Month Updates | 100%   | 91%       |

### **Data Submission Quality**

| Data Entry       | Actual | State Avg |
|------------------|--------|-----------|
| Valid NOMS Data  | 84%    | 96%       |
| On-Time Periodic | Actual | State Avg |
| 6 Month Updates  | 0%     | 91%       |