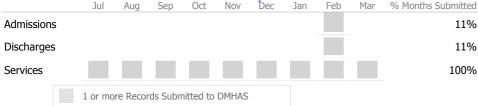

| Date                                 |  | Jul | Aug | Sep | Oct |  | - / | Jan | Feb | Mar | % Months Submitted |
|--------------------------------------|--|-----|-----|-----|-----|--|-----|-----|-----|-----|--------------------|
| Admissions                           |  |     |     |     |     |  |     |     |     |     | 100%               |
| Discharges                           |  |     |     |     |     |  |     |     |     |     | 100%               |
| Services                             |  |     |     |     |     |  |     |     |     |     | 100%               |
| 1 or more Records Submitted to DMHAS |  |     |     |     |     |  |     |     |     |     |                    |