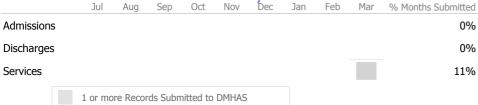

# Data Submitted to DMHAS by Month

<sup>\*</sup> State Avg based on 40 Active Employment Services Programs