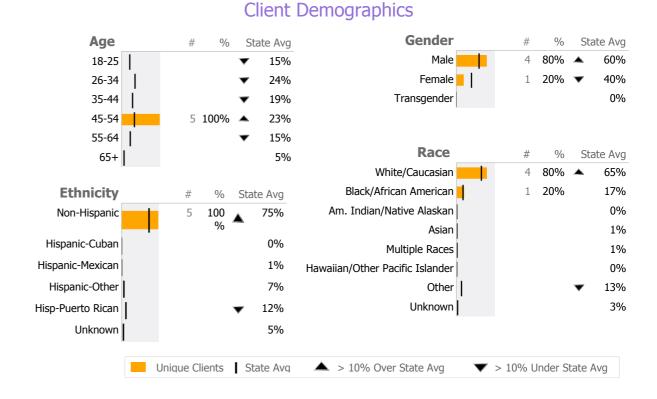

#### **Provider Activity** Monthly Trend Measure Actual 1 Yr Ago Variance % **Unique Clients** 5 5 0% **-100%** ▼ 2 Admits Discharges Service Hours 159 200 **-20%** ▼ > 10% Over 1 Yr Ago > 10% Under 1Yr Ago Clients by Level of Care Program Type Level of Care Type % **Mental Health Employment Services** 5 100.0%