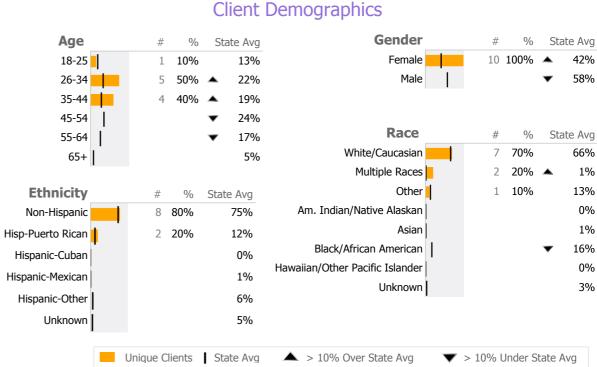

## **Thames River Community Services**

Norwich, CT

Connecticut Dept of Mental Health and Addiction Services
Provider Quality Dashboard

Reporting Period: July 2015 - September 2015 (Data as of Jan 05, 2016)

#### **Provider Activity** 1 Yr Ago Variance % Monthly Trend Measure Actual **Unique Clients** 10 8 25% Admits 1 Discharges 1 Service Hours 77 111 -31% ▼ > 10% Over 1 Yr Ago > 10% Under 1Yr Ago Clients by Level of Care Program Type Level of Care Type # % **Mental Health** Case Management 10 100.0%



Survey Data Not Available

## **Next Step Scattered Site Program**

Thames River Community Services

Mental Health - Case Management - Supportive Housing - Scattered Site

Connecticut Dept of Mental Health and Addiction Services Program Quality Dashboard

Reporting Period: July 2015 - September 2015 (Data as of Jan 05, 2016)

# **Program Activity**

| Measure        | Actual 1 Yr Ago |     | Variance % |   |
|----------------|-----------------|-----|------------|---|
| Unique Clients | 10              | 8   | 25%        | • |
| Admits         | 1               | -   |            |   |
| Discharges     | 1               | -   |            |   |
| Service Hours  | 77              | 111 | -31%       | • |

# Recovery

| National Recovery Measures (NOMS) | Actual % vs Goal % | Actual | Actua