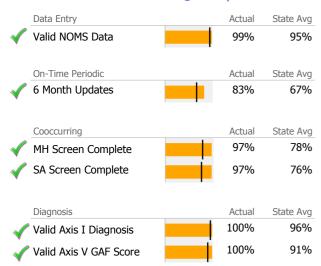

## **Data Submission Quality**

#### Data Submitted to DMHAS by Month

| Data                                 | Jubili | Aug | Son | % Months Submitted |
|--------------------------------------|--------|-----|-----|--------------------|
| Admissions                           | Jul    | Aug | Зер | 100%               |
| Discharges                           |        |     |     | 100%               |
| Services                             |        |     |     | 100%               |
| 1 or more Records Submitted to DMHAS |        |     |     |                    |