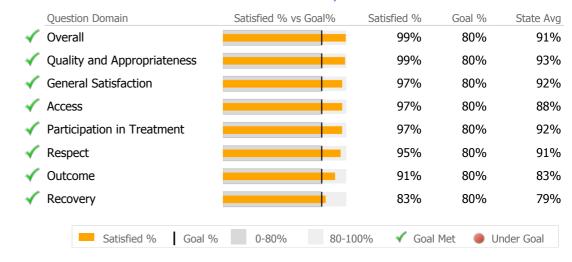

#### St. Mary's Hospital Corporation

Waterbury, CT

Connecticut Dept of Mental Health and Addiction Services Provider Quality Dashboard

Reporting Period: July 2015 - September 2015 (Data as of Jan 05, 2016)

## **Provider Activity**





#### Clients by Level of Care

| Program Type         | Level of Care Type | #     | %      |
|----------------------|--------------------|-------|--------|
| <b>Mental Health</b> |                    |       |        |
|                      | Outpatient         | 1,172 | 100.0% |

#### Consumer Satisfaction Survey (Based on 174 FY15 Surveys)



### **Client Demographics**

| Age               | #        | %       | State Avg    | Gender                          |                 | # %           | State Avg    |
|-------------------|----------|---------|--------------|---------------------------------|-----------------|---------------|--------------|
| 18-25             | 43       | 4%      | 13%          | Female                          | 75              | 65%           | <b>42</b> %  |
| 26-34             | 107      | 9%      | <b>▼</b> 22% | Male                            | 41              | 16 35%        | ▼ 58%        |
| 35-44             | 222      | 19%     | 19%          |                                 |                 |               |              |
| 45-54             | 355      | 30%     | 24%          |