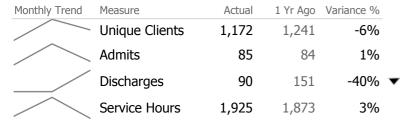

# **Program Activity**

| Measure        | Actual | 1 Yr Ago | Variance % |   |
|----------------|--------|----------|------------|---|
| Unique Clients | 1,172  | 1,241    | -6%        |   |
| Admits         | 85     | 84       | 1%         |   |
| Discharges     | 90     | 151      | -40%       | • |
| Service Hours  | 1,925  | 1,873    | 3%         |   |