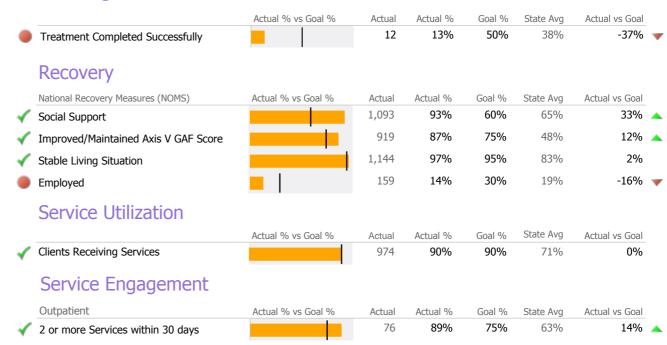

### **Discharge Outcomes**

<sup>\*</sup> State Avg based on 93 Active Standard Outpatient Programs