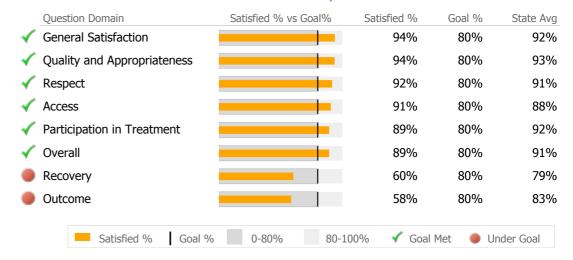

#### **Stafford Family Services**

Stafford, CT

Connecticut Dept of Mental Health and Addiction Services
Provider Quality Dashboard

Reporting Period: July 2015 - September 2015 (Data as of Jan 05, 2016)

# **Provider Activity**





### Clients by Level of Care

| Program Type | Level of Care Type | #  | %      |
|--------------|--------------------|----|--------|
| Addiction    |                    |    |        |
|              | Outpatient         | 56 | 100.0% |

### Consumer Satisfaction Survey (Based on 65 FY15 Surveys)



## **Client Demographics**

| Age                  | #        | %       | C+  | ate Avg | Gender                                  |     | #       | %        | Stat   | te Avg |
|----------------------|----------|---------|-----|---------|-----------------------------------------|-----|---------|----------|--------|--------|
| 18-25 <mark> </mark> | 9        |         | 51  |         | Male                                    |     | 30      | 54%      | Stat   | 58%    |
|                      |          | 16%     |     | 13%     |                                         | '   |         |          |        |        |
| 26-34                | 11       | 20%     |     | 22%     | Female                                  |     | 26      | 46%      |        | 42%    |
| 35-44                |