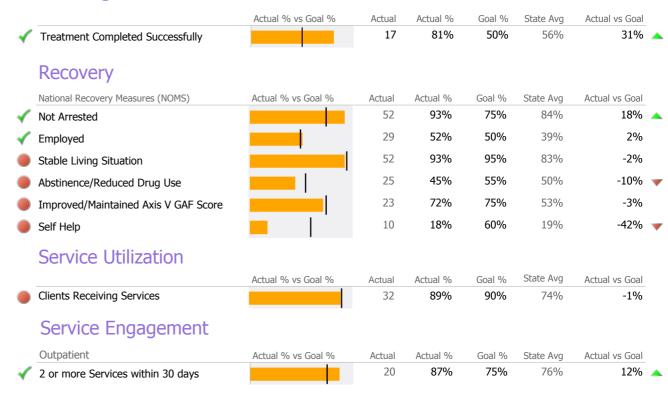

# **Discharge Outcomes**

<sup>\*</sup> State Avg based on 116 Active Standard Outpatient Programs