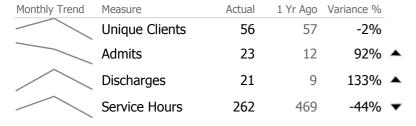

# **Program Activity**

| Measure        | Actual | 1 Yr Ago | Variance % |   |
|----------------|--------|----------|------------|---|
| Unique Clients | 56     | 57       | -2%        |   |
| Admits         | 23     | 12       | 92%        | • |
| Discharges     | 21     | 9        | 133%       | • |
| Service Hours  | 262    | 469      | -44%       | • |