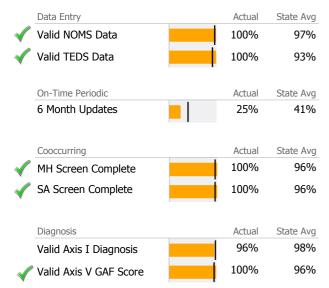

# **Data Submission Quality**

### Data Submitted to DMHAS by Month

|                                      |  | Jul | Aug | Sep | % Months Submitted |  |
|--------------------------------------|--|-----|-----|-----|--------------------|--|
| Admissions                           |  |     |     |     | 100%               |  |
| Discharges                           |  |     |     |     | 100%               |  |
| Services                             |  |     |     |     | 100%               |  |
| 1 or more Records Submitted to DMHAS |  |     |     |     |                    |  |