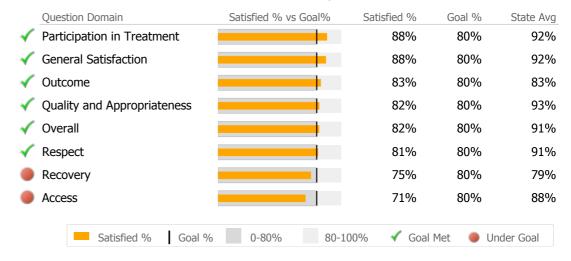

Connecticut Dept of Mental Health and Addiction Services
Provider Quality Dashboard

Reporting Period: July 2015 - September 2015 (Data as of Jan 05, 2016)

### **Provider Activity**



### Consumer Satisfaction Survey (Based on 89 FY15 Surveys)



# **Client Demographics**

| Age               |                | # | % | State Avg | Gender                          |   | # | % | State Avg |
|-------------------|----------------|---|---|-----------|---------------------------------|---|---|---|-----------|
| 18-25             |                |   |   | 13%       | Female                          |   |   |   | 42%       |
| 26-34             | Ì              |   |   | 22%       | Male                            |   |   |   | 58%       |
| 35-44             |                |   |   | 19%       |                                 |   |   |   |           |
| 45-54             | Ì              |   |   | 24%       |                                 |   |   |   |           |
| 55-64             | ĺ              |   |   | 17%       | Race