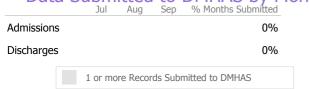

#### Data Submitted to DMHAS by Month

|            | Jul Aug          | Sep % Mont        | hs Submitted |
|------------|------------------|-------------------|--------------|
| Admissions |                  |                   | 100%         |
| Discharges |                  |                   | 100%         |
|            | 1 or more Record | ds Submitted to D | DMHAS        |