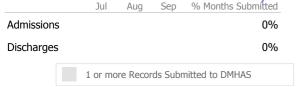

# Data Submitted to DMHAS by Month Jul Aug Sep Month Months Submitted

<sup>\*</sup> State Avg based on 0 Active Office of Forensic Evaluation Programs

Reporting Period: July 2015 - September 2015 (Data as of Jan 05, 2016)