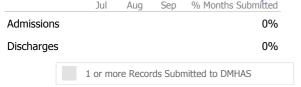

#### Data Submitted to DMHAS by Month

|            | Jul Aug          | Sep % Mont        | hs Submitted |
|------------|------------------|-------------------|--------------|
| Admissions |                  |                   | 100%         |
| Discharges |                  |                   | 100%         |
|            | 1 or more Record | ds Submitted to D | DMHAS        |