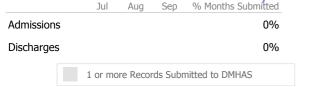

#### Data Submitted to DMHAS by Month

|            | Jul Aug          | Sep % Mont        | hs Submitted |
|------------|------------------|-------------------|--------------|
| Admissions |                  |                   | 100%         |
| Discharges |                  |                   | 100%         |
|            | 1 or more Record | ds Submitted to D | DMHAS        |