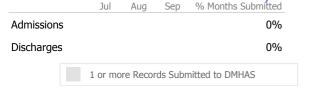

#### Data Submitted to DMHAS by Month

|            | Jul Aug          | Sep % Mont        | hs Submitted |
|------------|------------------|-------------------|--------------|
| Admissions |                  |                   | 100%         |
| Discharges |                  |                   | 100%         |
|            | 1 or more Record | ds Submitted to D | DMHAS        |