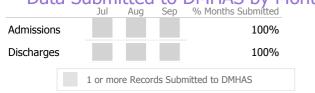

# Data Submitted to DMHAS by Month Jul Aug Sep Month Months Submitted

<sup>\*</sup> State Avg based on 0 Active Office of Forensic Evaluation Programs

Reporting Period: July 2015 - September 2015 (Data as of Jan 05, 2016)