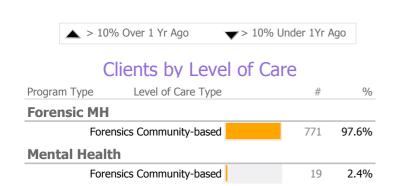

### **OFE - Bridgeport**

Office of Forensic Evaluation

Forensic MH - Forensics Community-based - Office of Forensic Evaluation

Connecticut Dept of Mental Health and Addiction Services Program Quality Dashboard