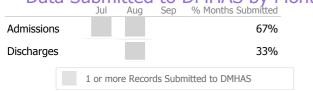

#### Data Submitted to DMHAS by Month

|            | Jul Aug          | Sep % Mont        | hs Submitted |
|------------|------------------|-------------------|--------------|
| Admissions |                  |                   | 100%         |
| Discharges |                  |                   | 100%         |
|            | 1 or more Record | ds Submitted to D | DMHAS        |