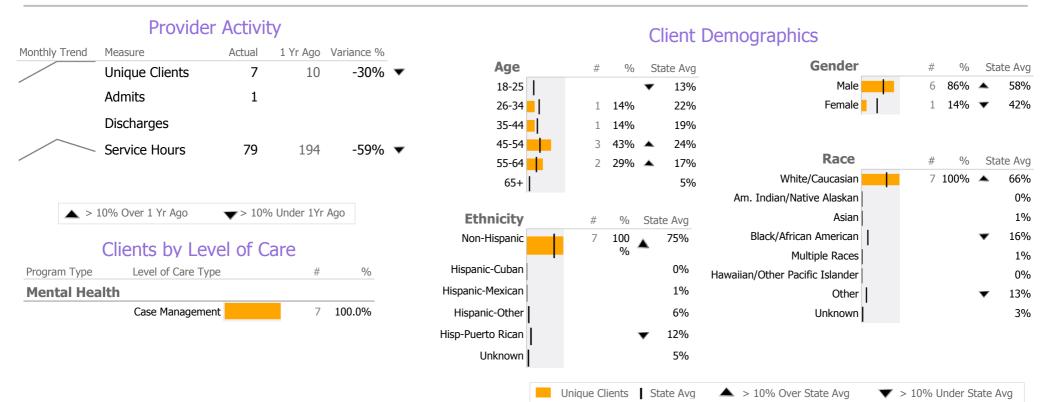

# **Program Activity**

| Measure        | Actual | 1 Yr Ago | Variance % |
|----------------|--------|----------|------------|
| Unique Clients | 7      | 7        | 0%         |
| Admits         | 1      | -        |            |
| Discharges     | -      | -        |            |
| Service Hours  | 79     | 194      | -59% 🔻     |