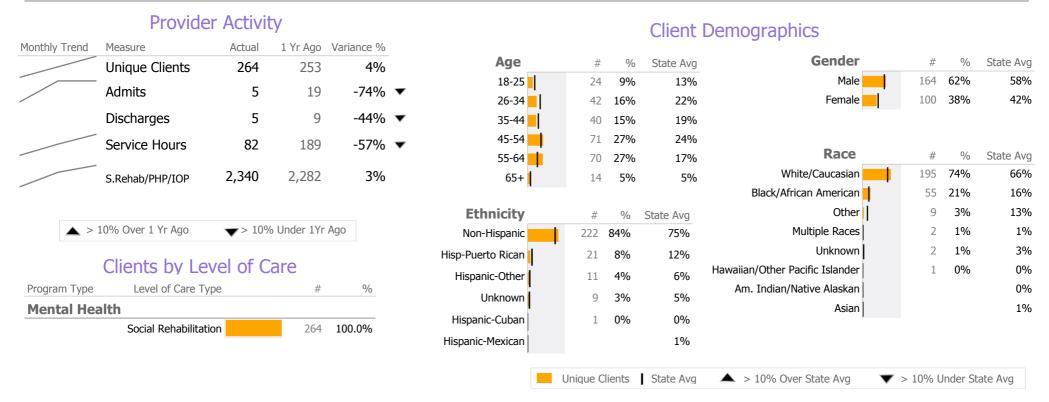

# **Program Activity**

| Measure                      | Actual | 1 Yr Ago | Variance % |   |
|------------------------------|--------|----------|------------|---|
| Unique Clients               | 249    | 231      | 8%         |   |
| Admits                       | 4      | 7        | -43%       | • |
| Discharges                   | -      | 1        | -100%      | • |
| Service Hours                | -      | -        |            |   |
| Social Rehab/PHP/IOP<br>Days | 2,340  | 2,282    | 3%         |   |

<sup>\*</sup> State Avg based on 39 Active Social Rehabilitation Programs