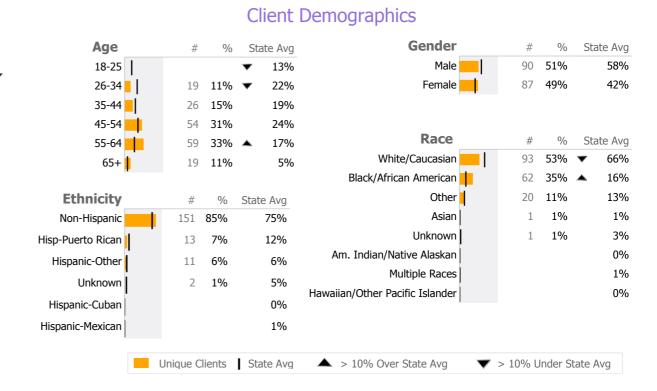

### **Family Centers Inc**

Stamford, CT

Connecticut Dept of Mental Health and Addiction Services Provider Quality Dashboard

Reporting Period: July 2015 - September 2015 (Data as of Jan 05, 2016)

#### **Provider Activity** 1 Yr Ago Variance % Monthly Trend Measure Actual **Unique Clients** 177 177 0% Admits **-100%** ▼ Discharges Service Hours > 10% Over 1 Yr Ago > 10% Under 1Yr Ago Clients by Level of Care Program Type Level of Care Type # % **Mental Health Housing Services** 177 100.0%



Survey Data Not Available

#### Palmers HillRd.ResSup 106-266

Family Centers Inc

Mental Health - Housing Services - Housing Coordination

Connecticut Dept of Mental Health and Addiction Services Program Quality Dashboard

Reporting Period: July 2015 - September 2015 (Data as of Jan 05, 2016)

# **Program Activity**

| Measure        | Actual | 1 Yr Ago | Variance % |   |
|----------------|--------|----------|------------|---|
| Unique Clients | 177    | 177      | 0%         |   |
| Admits         | -      | 1        | -100%      | • |
| Discharges     | _      | -        |            |   |

## Data Submitted to DMHAS by Month

|            | Jul     | Aug      | Sep     | % Months Submitted |
|------------|---------|----------|---------|--------------------|
| Admissions |         |