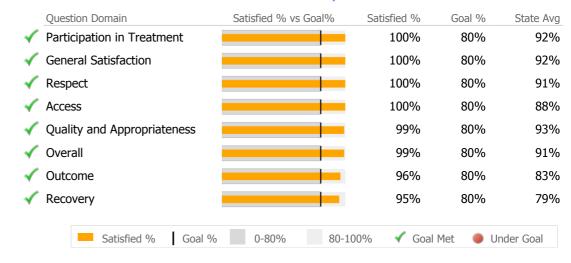

#### **Dixwell Newhallville Community MHS**

New Haven, CT

Connecticut Dept of Mental Health and Addiction Services
Provider Quality Dashboard

Reporting Period: July 2015 - September 2015 (Data as of Jan 05, 2016)

# Provider Activity





#### Clients by Level of Care

| Program Type         | Level of Care Type | #   | %     |
|----------------------|--------------------|-----|-------|
| <b>Mental Health</b> |                    |     |       |
|                      | Community Support  | 137 | 95.1% |
|                      | Outpatient         | 7   | 4.9%  |

#### Consumer Satisfaction Survey (Based on 99 FY15 Surveys)



## Client Demographics



Reporting Period: July 2015 - September 2015 (Data as of Jan 05, 2016)

## **Program Activity**

| Measure        | Actual | 1 Yr Ago | Variance % |
|----------------|--------|----------|------------|
| Unique Clients | 137    |          |            |
| Admits         | 136    | -        |            |
| Discharges     | 2      | -        |            |
| Service Hours  | 377    | _        |            |

# **Data Submission Quality**

| Data Entry               | Actual | State Avg |
|--------------------------|--------|-----------|
| ✓ Valid NOMS Data        | 100%   | 97%       |
| On-Time Periodic         | Actual | State Avg |
| 6 Month Updates          | N/A    | 92%       |
| Cooccurring              | Actual | State Avg |
| ✓ MH Screen Complete     | 94