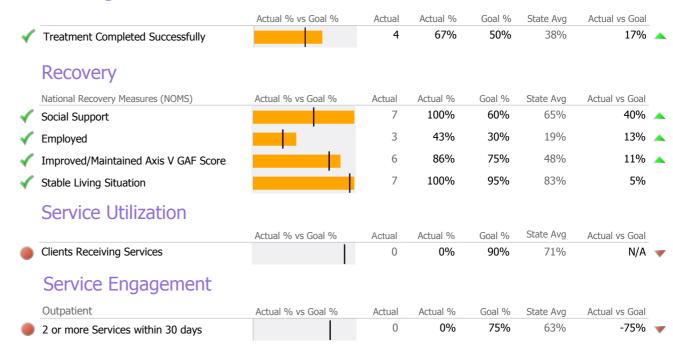

## **Discharge Outcomes**

<sup>\*</sup> State Avg based on 40 Active CSP Programs

## Discharge Outcomes

<sup>\*</sup> State Avg based on 93 Active Standard Outpatient Programs