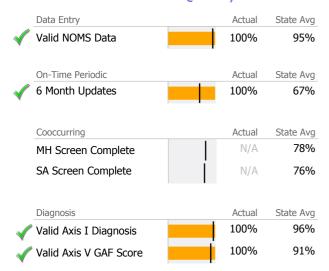

# **Data Submission Quality**

| Data Entry               | Actual | State Avg |
|--------------------------|--------|-----------|
| ✓ Valid NOMS Data        | 100%   | 97%       |
| On-Time Periodic         | Actual | State Avg |
| 6 Month Updates          | N/A    | 92%       |
| Cooccurring              | Actual | State Avg |
| ✓ MH Screen Complete     | 94%    | 83%       |
| ✓ SA Screen Complete     | 93%    | 82%       |
|                          |        |           |
| Diagnosis                | Actual | State Avg |
| √ Valid Axis I Diagnosis | 100%   | 96%       |
| √ Valid Axis V GAF Score | 100%   | 92%       |