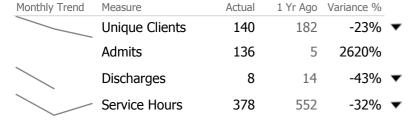

## **Program Activity**

| Measure        | Actual | 1 Yr Ago | Variance % |
|----------------|--------|----------|------------|
| Unique Clients | 137    |          |            |
| Admits         | 136    | -        |            |
| Discharges     | 2      | -        |            |
| Service Hours  | 377    | _        |            |