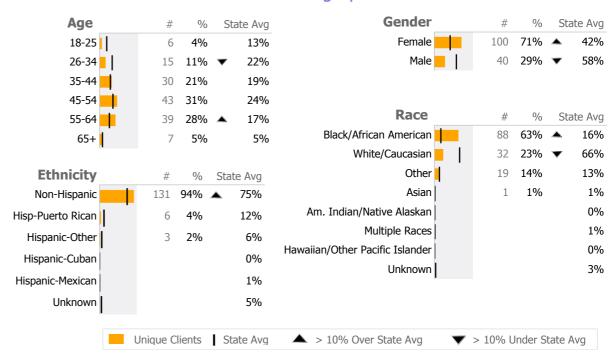

## Client Demographics

Reporting Period: July 2015 - September 2015 (Data as of Jan 05, 2016)