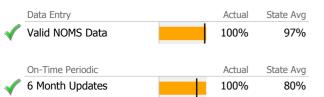

## Data Submission Quality

| Data Entry               | Actual | State Avg |
|--------------------------|--------|-----------|
| 🗸 Valid NOMS Data        | 100%   | 99%       |
| On-Time Periodic         | Actual | State Avg |
| 6 Month Updates          | 80%    | 97%       |
| Cooccurring              | Actual | State Avg |
| V MH Screen Complete     | 100%   | 76%       |
| 🖌 SA Screen Complete     | 100%   | 76%       |
|                          |        |           |
| Diagnosis                | Actual | State Avg |
| √ Valid Axis I Diagnosis | 100%   | 99%       |
| 🖌 Valid Axis V GAF Score | 100%   | 96%       |