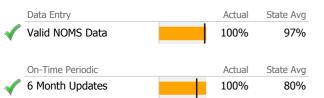

## Data Submission Quality

| Data Entry               | Actual | State Avg |
|--------------------------|--------|-----------|
| 🗸 Valid NOMS Data        | 100%   | 99%       |
| On-Time Periodic         | Actual | State Avg |
| 6 Month Updates          | 80%    | 97%       |
| Cooccurring              | Actual | State Avg |
| V MH Screen Complete     | 100%   | 76%       |
| 🖌 SA Screen Complete     | 100%   | 76%       |
|                          |        |           |
| Diagnosis                | Actual | State Avg |
| √ Valid Axis I Diagnosis | 100%   | 99%       |
| 🖌 Valid Axis V GAF Score | 100%   | 96%       |