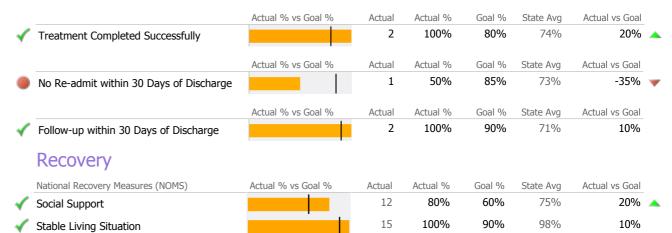

#### **Discharge Outcomes**

|                                   |                    |        |          | - 1. c. |           |                |   |
|-----------------------------------|--------------------|--------|----------|---------|-----------|----------------|---|
|                                   | Actual % vs Goal % | Actual | Actual % | Goal %  | State Avg | Actual vs Goal | - |
| Treatment Completed Successfully  |                    | 4      | 100%     | 50%     | 57%       | 50%            | 4 |
| Recovery                          |                    |        |          |         |           |                |   |
| National Recovery Measures (NOMS) | Actual % vs Goal % | Actual | Actual % | Goal %  | State Avg | Actual vs Goal |   |
| Social Support                    |                    | 10     | 100%     | 60%     | 68%       | 40%            | 4 |
| Stable Living Situation           |                    | 9      | 90%      | 80%     | 86%       | 10%            |   |
| Employed                          | <b>_</b>           | 2      | 20%      | 20%     | 11%       | 0%             |   |
| Service Utilization               |                    |        |          |         |           |                |   |
|                                   | Actual % vs Goal % | Actual | Actual % | Goal %  | State Avg | Actual vs Goal |   |
| Clients Receiving Services        |                    | 7      | 100%     | 90%     | 77%       | 10%            |   |

#### Recovery

| /                                 |                                             |                                                                |                                                                                       |                                                                                                       |                                                                                                                                                   |                                                                                                                                                                         |                                                                                                                                                                                                 |
|-----------------------------------|---------------------------------------------|----------------------------------------------------------------|---------------------------------------------------------------------------------------|-------------------------------------------------------------------------------------------------------|---------------------------------------------------------------------------------------------------------------------------------------------------|-------------------------------------------------------------------------------------------------------------------------------------------------------------------------|-------------------------------------------------------------------------------------------------------------------------------------------------------------------------------------------------|
| National Recovery Measures (NOMS) | Actual % vs Goal %                          | Actual                                                         | Actual %                                                                              | Goal %                                                                                                | State Avg                                                                                                                                         | Actual vs Goal                                                                                                                                                          |                                                                                                                                                                                                 |
| Stable Living Situation           |                                             | 20                                                             | 100%                                                                                  | 85%                                                                                                   | 82%                                                                                                                                               | 15%                                                                                                                                                                     |                                                                                                                                                                                                 |
| Service Utilization               |                                             |                                                                |                                                                                       |                                                                                                       |                                                                                                                                                   |                                                                                                                                                                         |                                                                                                                                                                                                 |
|                                   | Actual % vs Goal %                          | Actual                                                         | Actual %                                                                              | Goal %                                                                                                | State Avg                                                                                                                                         | Actual vs Goal                                                                                                                                                          |                                                                                                                                                                                                 |
| Clients Receiving Services        |                                             | 18                                                             | 100%                                                                                  | 90%                                                                                                   | 86%                                                                                                                                               | 10%                                                                                                                                                                     |                                                                                                                                                                                                 |
|                                   | Stable Living Situation Service Utilization | Stable Living Situation Service Utilization Actual % vs Goal % | Stable Living Situation       20         Service Utilization       Actual % vs Goal % | Stable Living Situation     20     100%       Service Utilization     Actual % vs Goal %     Actual % | Stable Living Situation       20       100%       85%         Service Utilization         Actual % vs Goal %       Actual % Actual %       Goal % | Stable Living Situation       20       100%       85%       82%         Service Utilization       Actual % vs Goal %       Actual % doal %       Goal %       State Avg | Stable Living Situation       20       100%       85%       82%       15%         Service Utilization       Actual % vs Goal %       Actual %       Goal %       State Avg       Actual vs Goal |