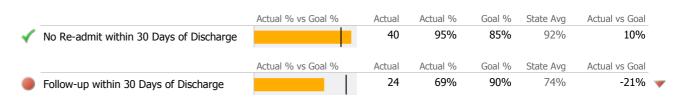

#### **Discharge Outcomes**

|              |                                       | Actual % vs Goal % | Actual | Actual % | Goal % | State Avg | Actual vs Goal |
|--------------|---------------------------------------|--------------------|--------|----------|--------|-----------|----------------|
|              | Treatment Completed Successfully      |                    | N/A    | N/A      | 60%    | 63%       | N/A            |
|              |                                       | Actual % vs Goal % | Actual | Actual % | Goal % | State Avg | Actual vs Goal |
|              | Follow-up within 30 Days of Discharge |                    | N/A    | N/A      | 90%    | 81%       | N/A            |
|              | Recovery                              |                    |        |          |        |           |                |
|              | National Recovery Measures (NOMS)     | Actual % vs Goal % | Actual | Actual % | Goal % | State Avg | Actual vs Goal |
| $\checkmark$ | Social Support                        |                    | 5      | 100%     | 60%    | 86%       | 40% 🔺          |
| $\checkmark$ | Stable Living Situation               | · · · ·            | 5      | 100%     | 95%    | 97%       | 5%             |
| $\checkmark$ | Improved/Maintained Axis V GAF Score  |                    | 4      | 100%     | 95%    | 66%       | 5%             |
|              | Employed                              |                    | 0      | 0%       | 25%    | 8%        | -25% 🔻         |

#### Discharge Outcomes

|              |                                                  | Actual % vs Goal % | Actual | Actual % | Goal % | State Avg | Actual vs Goal |   |
|--------------|--------------------------------------------------|--------------------|--------|----------|--------|-----------|----------------|---|
|              | Treatment Completed Successfully                 |                    | 0      | 0%       | 60%    | 63%       | -60%           | - |
|              |                                                  | Actual % vs Goal % | Actual | Actual % | Goal % | State Avg | Actual vs Goal |   |
|              | Follow-up within 30 Days of Discharge            |                    | N/A    | N/A      | 90%    | 81%       | N/A            |   |
|              | Recovery                                         |                    |        |          |        |           |                |   |
|              | National Recovery Measures (NOMS)                | Actual % vs Goal % | Actual | Actual % | Goal % | State Avg | Actual vs Goal |   |
| $\checkmark$ | Social Support                                   |                    | 7      | 100%     | 60%    | 86%       | 40%            |   |
|              | Stable Living Situation                          |                    | 6      | 86%      | 95%    | 97%       | -9%            |   |
|              |                                                  | -                  | 1      | 14%      | 25%    | 8%        | -11%           | - |
|              | Employed                                         |                    | T      | 11/0     | 2070   | 0,0       |                | * |
|              | Employed<br>Improved/Maintained Axis V GAF Score |                    | 4      | 80%      | 95%    | 66%       | -15%           | * |

#### Discharge Outcomes

|              |                                       | Actual % vs Goal % | Actual | Actual % | Goal % | State Avg | Actual vs Goal |   |
|--------------|---------------------------------------|--------------------|--------|----------|--------|-----------|----------------|---|
|              | Treatment Completed Successfully      |                    | 0      | 0%       | 60%    | 63%       | -60%           |   |
|              |                                       |                    |        |          |        |           |                |   |
|              |                                       | Actual % vs Goal % | Actual | Actual % | Goal % | State Avg | Actual vs Goal |   |
|              | Follow-up within 30 Days of Discharge |                    | N/A    | N/A      | 90%    | 81%       | N/A            |   |
|              | Recovery                              |                    |        |          |        |           |                |   |
|              | National Recovery Measures (NOMS)     | Actual % vs Goal % | Actual | Actual % | Goal % | State Avg | Actual vs Goal |   |
| $\checkmark$ | Social Support                        |                    | 6      | 100%     | 60%    | 86%       | 40%            |   |
| $\checkmark$ | Stable Living Situation               |                    | 6      | 100%     | 95%    | 97%       | 5%             |   |
|              | Employed                              |                    | 0      | 0%       | 25%    | 8%        | -25%           | - |
| $\checkmark$ | Improved/Maintained Axis V GAF Score  |                    | 4      | 100%     | 95%    | 66%       | 5%             |   |
|              |                                       |                    |        |          |        |           |                |   |