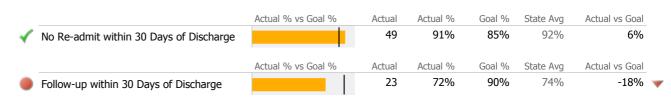

#### **Discharge Outcomes**

|              |                                       | Actual % vs Goal % | Actual | Actual % | Goal % | State Avg | Actual vs Goal |
|--------------|---------------------------------------|--------------------|--------|----------|--------|-----------|----------------|
|              | Treatment Completed Successfully      |                    | N/A    | N/A      | 60%    | 63%       | N/A            |
|              |                                       | Actual % vs Goal % | Actual | Actual % | Goal % | State Avg | Actual vs Goal |
|              | Follow-up within 30 Days of Discharge |                    | N/A    | N/A      | 90%    | 81%       | N/A            |
|              | Recovery                              |                    |        |          |        |           |                |
|              | National Recovery Measures (NOMS)     | Actual % vs Goal % | Actual | Actual % | Goal % | State Avg | Actual vs Goal |
| $\checkmark$ | Social Support                        |                    | 5      | 100%     | 60%    | 86%       | 40% 🔺          |
| $\checkmark$ | Stable Living Situation               | · · · ·            | 5      | 100%     | 95%    | 97%       | 5%             |
| $\checkmark$ | Improved/Maintained Axis V GAF Score  |                    | 4      | 100%     | 95%    | 66%       | 5%             |
|              | Employed                              |                    | 0      | 0%       | 25%    | 8%        | -25% 🔻         |

#### Discharge Outcomes

|              |                                                  | Actual % vs Goal % | Actual | Actual % | Goal % | State Avg | Actual vs Goal |   |
|--------------|--------------------------------------------------|--------------------|--------|----------|--------|-----------|----------------|---|
|              | Treatment Completed Successfully                 |                    | 0      | 0%       | 60%    | 63%       | -60%           | - |
|              |                                                  | Actual % vs Goal % | Actual | Actual % | Goal % | State Avg | Actual vs Goal |   |
|              | Follow-up within 30 Days of Discharge            |                    | N/A    | N/A      | 90%    | 81%       | N/A            |   |
|              | Recovery                                         |                    |        |          |        |           |                |   |
|              | National Recovery Measures (NOMS)                | Actual % vs Goal % | Actual | Actual % | Goal % | State Avg | Actual vs Goal |   |
| $\checkmark$ | Social Support                                   |                    | 7      | 100%     | 60%    | 86%       | 40%            |   |
|              | Stable Living Situation                          |                    | 6      | 86%      | 95%    | 97%       | -9%            |   |
|              |                                                  | -                  | 1      | 14%      | 25%    | 8%        | -11%           | - |
|              | Employed                                         |                    | T      | 11/0     | 2070   | 0,0       |                | * |
|              | Employed<br>Improved/Maintained Axis V GAF Score |                    | 4      | 80%      | 95%    | 66%       | -15%           | * |