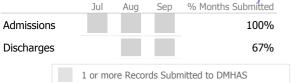

#### Data Submitted to DMHAS by Month

|            | Jul                                  | Aug | Sep | % Months Submitted |  |  |  |  |  |
|------------|--------------------------------------|-----|-----|--------------------|--|--|--|--|--|
| Admission  | 5                                    |     |     | 0%                 |  |  |  |  |  |
| Discharges | ;                                    |     |     | 0%                 |  |  |  |  |  |
| Services   |                                      |     |     | 67%                |  |  |  |  |  |
|            | 1 or more Records Submitted to DMHAS |     |     |                    |  |  |  |  |  |

## Data Submitted to DMHAS by Month

|            | Jul     | Aug       | Sep      | % Months Submitted |
|------------|---------|-----------|----------|--------------------|
| Admissions |         |           |          | 100%               |
| Discharges |         |           |          | 67%                |
|            | 1 or mo | ore Recor | rds Subr | nitted to DMHAS    |