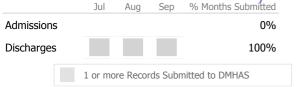

#### Data Submitted to DMHAS by Month

|            | Jul                                  | Aug | Sep | % Months Submitted |  |  |  |  |  |
|------------|--------------------------------------|-----|-----|--------------------|--|--|--|--|--|
| Admission  | 5                                    |     |     | 0%                 |  |  |  |  |  |
| Discharges | ;                                    |     |     | 0%                 |  |  |  |  |  |
| Services   |                                      |     |     | 67%                |  |  |  |  |  |
|            | 1 or more Records Submitted to DMHAS |     |     |                    |  |  |  |  |  |