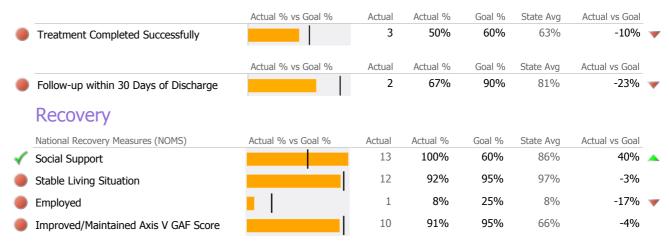

#### **Discharge Outcomes**

|              |                                       | Actual % vs Goal % | Actual | Actual % | Goal % | State Avg | Actual vs Goal |
|--------------|---------------------------------------|--------------------|--------|----------|--------|-----------|----------------|
|              | Treatment Completed Successfully      |                    | N/A    | N/A      | 60%    | 63%       | N/A            |
|              |                                       | Actual % vs Goal % | Actual | Actual % | Goal % | State Avg | Actual vs Goal |
|              | Follow-up within 30 Days of Discharge |                    | N/A    | N/A      | 90%    | 81%       | N/A            |
|              | Recovery                              |                    |        |          |        |           |                |
|              | National Recovery Measures (NOMS)     | Actual % vs Goal % | Actual | Actual % | Goal % | State Avg | Actual vs Goal |
| $\checkmark$ | Social Support                        |                    | 5      | 100%     | 60%    | 86%       | 40% 🔺          |
| $\checkmark$ | Stable Living Situation               | · · · ·            | 5      | 100%     | 95%    | 97%       | 5%             |
| $\checkmark$ | Improved/Maintained Axis V GAF Score  |                    | 4      | 100%     | 95%    | 66%       | 5%             |
|              | Employed                              |                    | 0      | 0%       | 25%    | 8%        | -25% 🔻         |