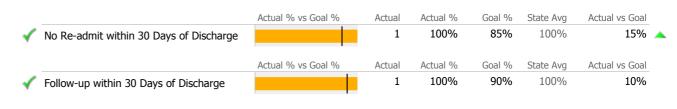

#### **Discharge Outcomes**

|              |                                       | Actual % vs Goal % | Actual | Actual % | Goal % | State Avg | Actual vs Goal |
|--------------|---------------------------------------|--------------------|--------|----------|--------|-----------|----------------|
|              | Treatment Completed Successfully      |                    | N/A    | N/A      | 60%    | 63%       | N/A            |
|              |                                       | Actual % vs Goal % | Actual | Actual % | Goal % | State Avg | Actual vs Goal |
|              | Follow-up within 30 Days of Discharge |                    | N/A    | N/A      | 90%    | 81%       | N/A            |
|              | Recovery                              |                    |        |          |        |           |                |
|              | National Recovery Measures (NOMS)     | Actual % vs Goal % | Actual | Actual % | Goal % | State Avg | Actual vs Goal |
| $\checkmark$ | Social Support                        |                    | 5      | 100%     | 60%    | 86%       | 40% 🔺          |
| $\checkmark$ | Stable Living Situation               | · · · ·            | 5      | 100%     | 95%    | 97%       | 5%             |
| $\checkmark$ | Improved/Maintained Axis V GAF Score  |                    | 4      | 100%     | 95%    | 66%       | 5%             |
|              | Employed                              |                    | 0      | 0%       | 25%    | 8%        | -25% 🔻         |