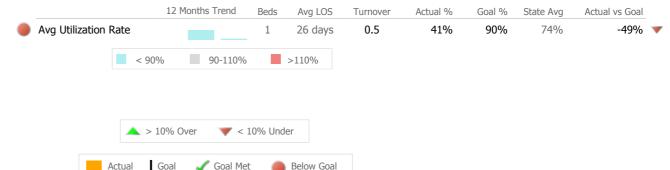

#### **Bed Utilization**

|                   | 12    | Months Trend | Beds | Avg LOS  | Turnover | Actual % | Goal % | State Avg | Actual vs Goal |
|-------------------|-------|--------------|------|----------|----------|----------|--------|-----------|----------------|
| Avg Utilization F | Rate  |              | 12   | 384 days | 0.9      | 84%      | 90%    | 91%       | -6%            |
|                   | < 90% | 90-110%      |      | >110%    |          |          |        |           |                |