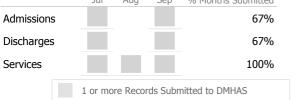

#### Data Submitted to DMHAS by Month

|            | Jul                                  | Aug | Sep | % Months Submitted |  |  |  |  |  |
|------------|--------------------------------------|-----|-----|--------------------|--|--|--|--|--|
| Admission  | 5                                    |     |     | 0%                 |  |  |  |  |  |
| Discharges | ;                                    |     |     | 0%                 |  |  |  |  |  |
| Services   |                                      |     |     | 67%                |  |  |  |  |  |
|            | 1 or more Records Submitted to DMHAS |     |     |                    |  |  |  |  |  |