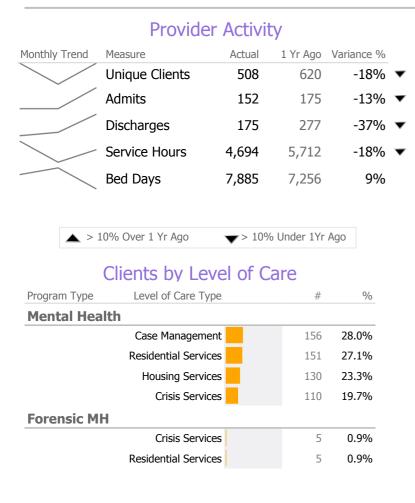

#### **Program Activity**

| Measure        | Actual | 1 Yr Ago | Variance % |
|----------------|--------|----------|------------|
| Unique Clients | 18     |          |            |
| Admits         | -      | -        |            |
| Discharges     | -      | -        |            |
| Service Hours  | 22     | -        |            |

## **Client Demographics**

0-80%

Outcome

Recovery

Age

18-25

26-34

35-44

45-54

55-64

65+

**Ethnicity** 

Non-Hispanic

Hisp-Puerto Rican

Hispanic-Other

Hispanic-Cuban

Hispanic-Mexican

Unknown

Satisfied %

Goal %

| #   | %   | State Avg    | Gender                          | #   | %   | State Avg    |
|-----|-----|--------------|---------------------------------|-----|-----|--------------|
| 45  | 9%  | 13%          | Male                            | 323 | 64% | 58%          |
| 77  | 15% | 22%          | Female                          | 185 | 36% | 42%          |
| 89  | 18% | 19%          |                                 |     |     |              |
| 121 | 24% | 24%          |                                 |     |     |              |
| 141 | 28% | <b>▲</b> 17% | Race                            | #   | %   | State Avg    |
| 30  | 6%  | 5%           | White/Caucasian                 | 249 | 49% | ▼ 66%        |
|     |     |              | Black/African American          | 204 | 40% | <b>▲</b> 16% |
| #   | %   | State Avg    | Other                           | 38  | 7%  | 13%          |
| 438 | 86% | <b>▲</b> 75% | Unknown                         | 7   | 1%  | 3%           |
| 54  | 11% | 12%          | Multiple Races                  | 5   | 1%  | 1%           |
| 9   | 2%  | 6%           | Asian                           | 3   | 1%  | 1%           |
| 4   | 1%  | 5%           | Hawaiian/Other Pacific Islander | 2   | 0%  | 0%           |
|     |     |              | Am. Indian/Native Alaskan       |     |     | 0%           |
| 2   | 0%  | 0%           | ,                               |     |     |              |
| 1   | 0%  | 1%           |                                 |     |     |              |
|     |     |              |                                 |     |     |              |