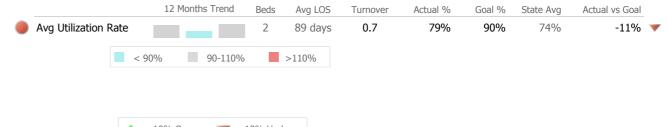

#### Bed Utilization

|                   |       | 12 Months Trend | Beds | Avg LOS  | Turnover | Actual % | Goal % | State Avg | Actual vs Goal |
|-------------------|-------|-----------------|------|----------|----------|----------|--------|-----------|----------------|
| Avg Utilization R | late  |                 | 7    | 540 days | 1.0      | 81%      | 90%    | 91%       | -9%            |
|                   | < 90% | 90-110%         |      | >110%    |          |          |        |           |                |