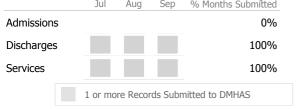

## Data Submitted to DMHAS by Month

|            | JUI     | Aug       | Sep      | % Months Submitted |
|------------|---------|-----------|----------|--------------------|
| Admissions |         |           |          | 0%                 |
| Discharges |         |           |          | 0%                 |
|            | 1 or mo | ore Recor | rds Subr | nitted to DMHAS    |