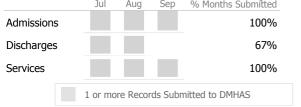

## Data Submitted to DMHAS by Month

|            | Jul     | Aug       | Sep      | % Months Submitted |
|------------|---------|-----------|----------|--------------------|
| Admissions |         |           |          | 100%               |
| Discharges |         |           |          | 67%                |
|            | 1 or mo | ore Recor | rds Subr | nitted to DMHAS    |