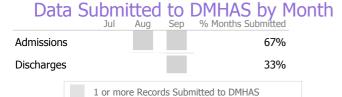

## Data Submitted to DMHAS by Month

|            |   | Jul  | Aug       | Sep     | % Months Submitted |
|------------|---|------|-----------|---------|--------------------|
| Admissions | 5 |      |           |         | 67%                |
| Discharges | ; |      |           |         | 33%                |
|            | 1 | or m | ore Recor | ds Subi | mitted to DMHAS    |