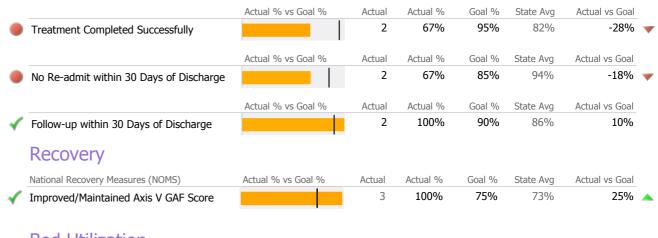

#### **Discharge Outcomes**

|              |                                       | Actual % vs Goal % | Actual | Actual % | Goal % | State Avg | Actual vs Goal |
|--------------|---------------------------------------|--------------------|--------|----------|--------|-----------|----------------|
|              | Treatment Completed Successfully      |                    | N/A    | N/A      | 60%    | 63%       | N/A            |
|              |                                       | Actual % vs Goal % | Actual | Actual % | Goal % | State Avg | Actual vs Goal |
|              | Follow-up within 30 Days of Discharge |                    | N/A    | N/A      | 90%    | 81%       | N/A            |
|              | Recovery                              |                    |        |          |        |           |                |
|              | National Recovery Measures (NOMS)     | Actual % vs Goal % | Actual | Actual % | Goal % | State Avg | Actual vs Goal |
| $\checkmark$ | Social Support                        |                    | 5      | 100%     | 60%    | 86%       | 40% 🔺          |
| $\checkmark$ | Stable Living Situation               | · · · ·            | 5      | 100%     | 95%    | 97%       | 5%             |
| $\checkmark$ | Improved/Maintained Axis V GAF Score  |                    | 4      | 100%     | 95%    | 66%       | 5%             |
|              | Employed                              |                    | 0      | 0%       | 25%    | 8%        | -25% 🔻         |