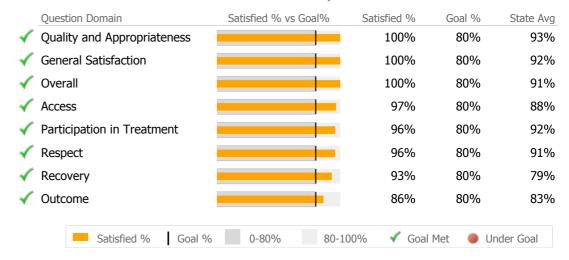

#### **Community Enterprises Inc.**

Northampton, MA

Connecticut Dept of Mental Health and Addiction Services
Provider Quality Dashboard

Reporting Period: July 2015 - September 2015 (Data as of Jan 05, 2016)

# **Provider Activity**





### Clients by Level of Care

| Program Type  | Level of Care Type  | #  | %      |
|---------------|---------------------|----|--------|
| Mental Health |                     |    |        |
|               | Employment Services | 70 | 100.0% |

## Consumer Satisfaction Survey (Based on 58 FY15 Surveys)



## **Client Demographics**

| Age               | #        | %      | State Avg    | Gender                          | #         | %       | State Avg    |
|-------------------|----------|--------|--------------|---------------------------------|-----------|---------|--------------|
| 18-25             | 7        | 10%    | 13%          | Female 🔠                        | 36        | 51%     | 42%          |
| 26-34             | 11       | 16%    | 22%          | Male                            | 34        | 49%     | 58%          |
| 35-44             | 9        | 13%    | 19%          |                                 |           |         |              |
| 45-54             | 19       | 27%    | 24%          |                                 |           |         |              |
|