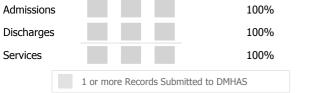

## **Data Submission Quality**

| Data Entry        | Actual | State Avg |
|-------------------|--------|-----------|
| √ Valid NOMS Data | 96%    | 96%       |
| On-Time Periodic  | Actual | State Avg |
| 6 Month Updates   | 100%   | 91%       |

#### Data Fata

| Data Su | Submitted |     |     | <b>DMHAS</b> | by     | Month |
|---------|-----------|-----|-----|--------------|--------|-------|
|         | Jul       | Aug | Sep | % Months Su  | bmitte | 1     |
|         |           |     |     |              |        |       |