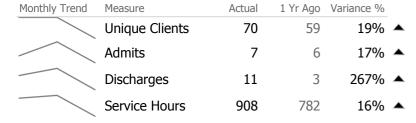

# **Program Activity**

| Measure        | Actual | 1 Yr Ago | Variance % |   |
|----------------|--------|----------|------------|---|
| Unique Clients | 70     | 59       | 19%        | • |
| Admits         | 7      | 6        | 17%        | • |
| Discharges     | 11     | 3        | 267%       | • |
| Service Hours  | 908    | 782      | 16%        | • |