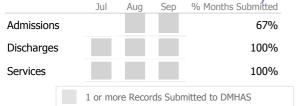

#### Data Submitted to DMHAS by Month

|                                      | Jul | Aug | Sep | % Months Submitted |  |  |  |
|--------------------------------------|-----|-----|-----|--------------------|--|--|--|
| Admissions                           |     |     |     | 100%               |  |  |  |
| Discharges                           |     |     |     | 100%               |  |  |  |
| 1 or more Records Submitted to DMHAS |     |     |     |                    |  |  |  |