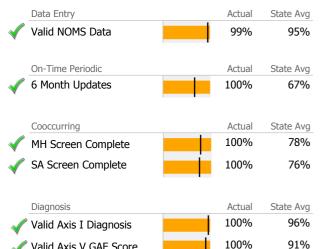

# Data Submission Quality

|              | Data Entry             | Actual | State Avg |
|--------------|------------------------|--------|-----------|
|              | Valid NOMS Data        | 86%    | 95%       |
|              | On-Time Periodic       | Actual | State Avg |
| <            | 6 Month Updates        | 73%    | 67%       |
|              | Cooccurring            | Actual | State Avg |
|              | MH Screen Complete     | N/A    | 78%       |
|              | SA Screen Complete     | N/A    | 76%       |
|              |                        |        |           |
|              | Diagnosis              | Actual | State Avg |
| $\checkmark$ | Valid Axis I Diagnosis | 100%   | 96%       |