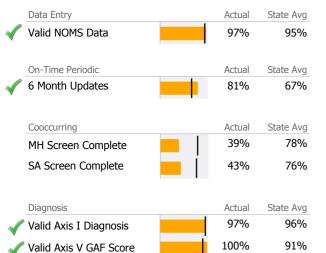

# Data Submission Quality

| Data I  | Entry            |   | Actual | State Avg |
|---------|------------------|---|--------|-----------|
| Valid   | NOMS Data        |   | 91%    | 95%       |
|         |                  |   |        |           |
| On-Ti   | me Periodic      |   | Actual | State Avg |
| 🞻 6 Mo  | nth Updates      |   | 93%    | 67%       |
| ÷       |                  |   |        |           |
| Coocc   | urring           |   | Actual | State Avg |
| MH S    | creen Complete   |   | 33%    | 78%       |
| SA So   | creen Complete   | Í | 33%    | 76%       |
|         |                  |   |        |           |
| Diagn   | osis             | - | Actual | State Avg |
| 🞻 Valid | Axis I Diagnosis |   | 96%    | 96%       |
| 🖌 Valid | Axis V GAF Score |   | 96%    | 91%       |