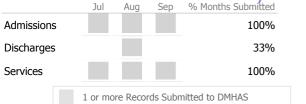

#### Data Submitted to DMHAS by Month

|                                      | Jul | Aug | Sep | % Months Submitted |  |  |  |
|--------------------------------------|-----|-----|-----|--------------------|--|--|--|
| Admissions                           |     |     |     | 100%               |  |  |  |
| Discharges                           |     |     |     | 100%               |  |  |  |
| 1 or more Records Submitted to DMHAS |     |     |     |                    |  |  |  |