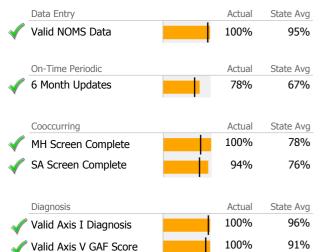

# Data Submission Quality

|              | Data Entry             | Actual | State Avg |
|--------------|------------------------|--------|-----------|
|              | Valid NOMS Data        | 86%    | 95%       |
|              | On-Time Periodic       | Actual | State Avg |
| <            | 6 Month Updates        | 73%    | 67%       |
|              | Cooccurring            | Actual | State Avg |
|              | MH Screen Complete     | N/A    | 78%       |
|              | SA Screen Complete     | N/A    | 76%       |
|              |                        |        |           |
|              | Diagnosis              | Actual | State Avg |
| $\checkmark$ | Valid Axis I Diagnosis | 100%   | 96%       |