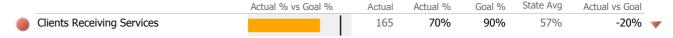

# Recovery

|          | National Recovery Measures (NOMS) | Actual % vs Goal % | Actual | Actual % | Goal % | State Avg | Actual vs Goal |   |
|----------|-----------------------------------|--------------------|--------|----------|--------|-----------|----------------|---|
| <b>√</b> | Stable Living Situation           |                    | 25     | 96%      | 85%    | 82%       | 11%            | _ |
|          | Service Utilization               |                    |        |          |        |           |                |   |
|          |                                   | Actual % vs Goal % | Actual | Actual % | Goal % | State Avg | Actual vs Goal |   |
|          | Clients Receiving Services        |                    | 25     | 100%     | 90%    | 86%       | 10%            |   |