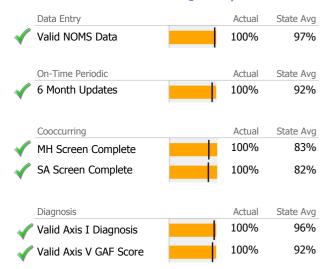

#### **Data Submission Quality**

|   | Data Entry       | Actual | State Avg |
|---|------------------|--------|-----------|
| • | Valid NOMS Data  | 100%   | 97%       |
|   | On-Time Periodic | Actual | State Avg |
|   | 6 Month Updates  | 96%    | 80%       |