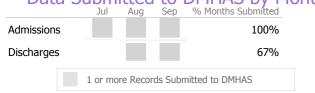

#### Service Utilization

|            | Jul                                  | Aug | Sep | % Months Submitted |  |  |
|------------|--------------------------------------|-----|-----|--------------------|--|--|
| Admissions |                                      |     |     | 100%               |  |  |
| Discharges |                                      |     |     | 67%                |  |  |
| Services   |                                      |     |     | 100%               |  |  |
|            | 1 or more Records Submitted to DMHAS |     |     |                    |  |  |