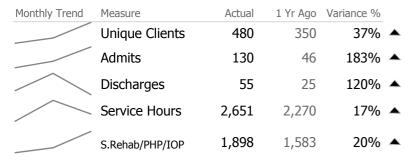

## **Program Activity**

| Measure                      | Actual | 1 Yr Ago | Variance % |  |
|------------------------------|--------|----------|------------|--|
| Unique Clients               | 252    | 166      | 52% 🔺      |  |
| Admits                       | 36     | 14       | 157% 🔺     |  |
| Discharges                   | 17     | -        |            |  |
| Service Hours                | -      |          | -100% 🔻    |  |
| Social Rehab/PHP/IOP<br>Days | 1,898  | 1,583    | 20% 🔺      |  |