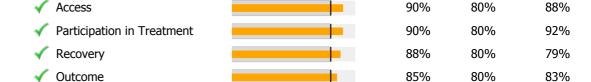

#### Consumer Satisfaction Survey (Based on 172 FY15 Surveys)

|                                                 | •                    |             |        |           |
|-------------------------------------------------|----------------------|-------------|--------|-----------|
| Question Domain                                 | Satisfied % vs Goal% | Satisfied % | Goal % | State Avg |
| <ul> <li>Quality and Appropriateness</li> </ul> |                      | 95%         | 80%    | 93%       |
| ✓ Respect                                       |                      | 94%         | 80%    | 91%       |
| ✓ General Satisfaction                          |                      | 92%         | 80%    | 92%       |
| ✓ Overall                                       |                      | 91%         | 80%    | 91%       |