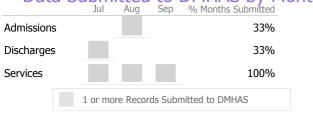

|            | Jul                                  | Aug | Sep | % Months Submitted |  |  |  |
|------------|--------------------------------------|-----|-----|--------------------|--|--|--|
| Admissions |                                      |     |     | 0%                 |  |  |  |
| Discharges |                                      |     |     | 0%                 |  |  |  |
| Services   |                                      |     |     | 100%               |  |  |  |
|            | 1 or more Records Submitted to DMHAS |     |     |                    |  |  |  |

|                                      | Jul | Aug | Sep | % Months Submitted |  |  |
|--------------------------------------|-----|-----|-----|--------------------|--|--|
| Admissions                           |     |     |     | 0%                 |  |  |
| Discharges                           |     |     |     | 33%                |  |  |
| Services                             |     |     |     | 100%               |  |  |
| 1 or more Records Submitted to DMHAS |     |     |     |                    |  |  |