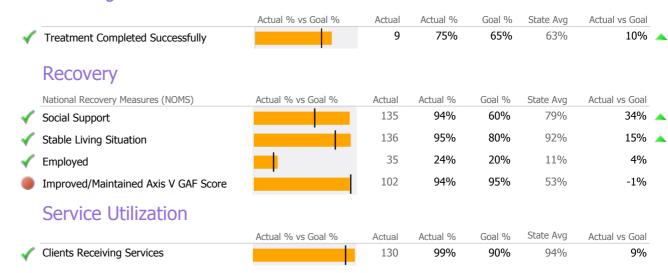

## Recovery

| Actual % vs Goal % Actual Actual % Goal % State Avg Actual vs 6                                                                                                                                                                                                                                                                                                                                                                                                                                                                                                                                                                                                                                                                                                                                                                                                                                                                                                                                                                                                                                                                                                                                                                                                                                                                                                                                                                                                                                                                                                                                                                                                                                                                                                                                                                                                                                                                                                                                                                                                                                                               | Goal        |
|-------------------------------------------------------------------------------------------------------------------------------------------------------------------------------------------------------------------------------------------------------------------------------------------------------------------------------------------------------------------------------------------------------------------------------------------------------------------------------------------------------------------------------------------------------------------------------------------------------------------------------------------------------------------------------------------------------------------------------------------------------------------------------------------------------------------------------------------------------------------------------------------------------------------------------------------------------------------------------------------------------------------------------------------------------------------------------------------------------------------------------------------------------------------------------------------------------------------------------------------------------------------------------------------------------------------------------------------------------------------------------------------------------------------------------------------------------------------------------------------------------------------------------------------------------------------------------------------------------------------------------------------------------------------------------------------------------------------------------------------------------------------------------------------------------------------------------------------------------------------------------------------------------------------------------------------------------------------------------------------------------------------------------------------------------------------------------------------------------------------------------|-------------|
| 13 100% 85% 90% 1                                                                                                                                                                                                                                                                                                                                                                                                                                                                                                                                                                                                                                                                                                                                                                                                                                                                                                                                                                                                                                                                                                                                                                                                                                                                                                                                                                                                                                                                                                                                                                                                                                                                                                                                                                                                                                                                                                                                                                                                                                                                                                             | .5% 🔺       |
|                                                                                                                                                                                                                                                                                                                                                                                                                                                                                                                                                                                                                                                                                                                                                                                                                                                                                                                                                                                                                                                                                                                                                                                                                                                                                                                                                                                                                                                                                                                                                                                                                                                                                                                                                                                                                                                                                                                                                                                                                                                                                                                               |             |
| Actual % vs Goal % Actual Actual % Goal % State Avg Actual vs 6                                                                                                                                                                                                                                                                                                                                                                                                                                                                                                                                                                                                                                                                                                                                                                                                                                                                                                                                                                                                                                                                                                                                                                                                                                                                                                                                                                                                                                                                                                                                                                                                                                                                                                                                                                                                                                                                                                                                                                                                                                                               | Goal        |
| 11 85% 90% 85% -                                                                                                                                                                                                                                                                                                                                                                                                                                                                                                                                                                                                                                                                                                                                                                                                                                                                                                                                                                                                                                                                                                                                                                                                                                                                                                                                                                                                                                                                                                                                                                                                                                                                                                                                                                                                                                                                                                                                                                                                                                                                                                              | -5%         |
| Tectal 70 To Sea 70 To Sea 70 | Actual vs ( |

# Recovery

|          | National Recovery Measures (NOMS) | Actual % vs Goal % | Actual | Actual % | Goal % | State Avg | Actual vs Goal |   |
|----------|-----------------------------------|--------------------|--------|----------|--------|-----------|----------------|---|
| <b>√</b> | Stable Living Situation           |                    | 25     | 96%      | 85%    | 82%       | 11%            | _ |
|          | Service Utilization               |                    |        |          |        |           |                |   |
|          |                                   | Actual % vs Goal % | Actual | Actual % | Goal % | State Avg | Actual vs Goal |   |
|          | Clients Receiving Services        |                    | 25     | 100%     | 90%    | 86%       | 10%            |   |

## Recovery

|          | National Recovery Measures (NOMS) | Actual % vs Goal % | Actual | Actual % | Goal % | State Avg | Actual vs Goal |
|----------|-----------------------------------|--------------------|--------|----------|--------|-----------|----------------|
| <b>√</b> | Stable Living Situation           |                    | 15     | 100%     | 85%    | 90%       | 15%            |
|          | Service Utilization               |                    |        |          |        |           |                |
|          |                                   | Actual % vs Goal % | Actual | Actual % | Goal % | State Avg | Actual vs Goal |
|          | Clients Receiving Services        |                    | 14     | 100%     | 90%    | 85%       | 10%            |

# Recovery

| Clients Receiving Services        |                    | 6      | 100%     | 90%    | 86%       | 10%            |
|-----------------------------------|--------------------|--------|----------|--------|-----------|----------------|
|                                   | Actual % vs Goal % | Actual | Actual % | Goal % | State Avg | Actual vs Goal |
| Service Utilization               |                    |        |          |        |           |                |
| Stable Living Situation           |                    | 7      | 100%     | 85%    | 82%       | 15%            |
| National Recovery Measures (NOMS) | Actual % vs Goal % | Actual | Actual % | Goal % | State Avg | Actual vs Goal |