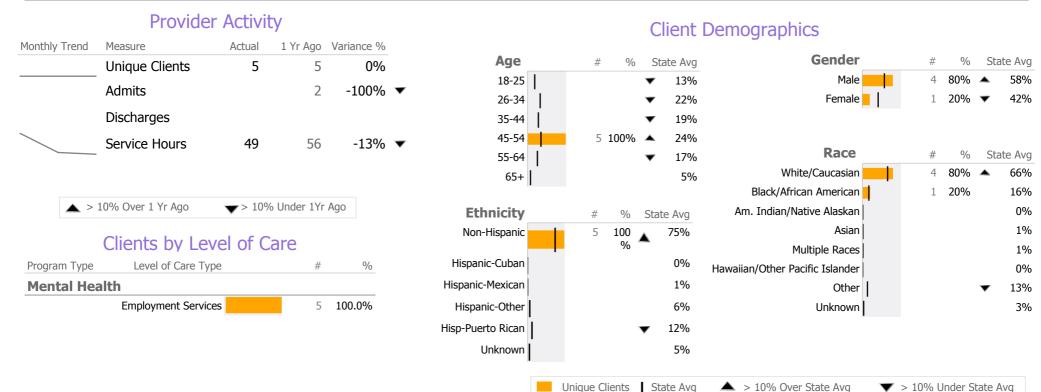

## **Program Activity**

| Measure        | Actual | 1 Yr Ago | Variance % |   |
|----------------|--------|----------|------------|---|
| Unique Clients | 5      | 5        | 0%         |   |
| Admits         | -      | 2        | -100%      | • |
| Discharges     | -      | -        |            |   |
| Service Hours  | 49     | 56       | -13%       | • |