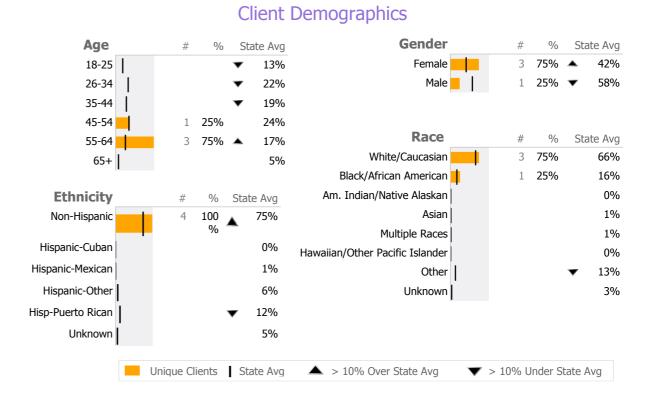

#### **Provider Activity** 1 Yr Ago Variance % Monthly Trend Measure Actual **Unique Clients** 4 0% Admits **-100%** ▼ Discharges Service Hours 55 38% 🔺 40 > 10% Over 1 Yr Ago > 10% Under 1Yr Ago Clients by Level of Care Program Type Level of Care Type # % **Mental Health** Case Management 4 100.0%