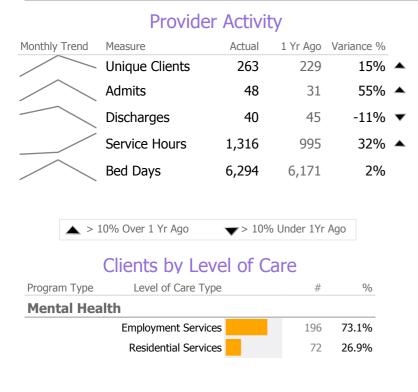

### **Program Activity**

| Measure        | Actual | 1 Yr Ago | Variance % |   |
|----------------|--------|----------|------------|---|
| Unique Clients | 8      | 10       | -20%       | ▼ |
| Admits         | -      | 3        | -100%      | • |
| Discharges     | -      | 2        | -100%      | ▼ |
| Bed Days       | 736    | 712      | 3%         |   |

### **Program Activity**

| Measure        | Actual | 1 Yr Ago | Variance % |   |
|----------------|--------|----------|------------|---|
| Unique Clients | 84     | 76       | 11%        |   |
| Admits         | 18     | 11       | 64%        |   |
| Discharges     | 19     | 23       | -17%       | ▼ |
| Service Hours  | 524    | 447      | 17%        |   |

### **Program Activity**

| Measure        | Actual | 1 Yr Ago | Variance % |  |
|----------------|--------|----------|------------|--|
| Unique Clients | 112    | 84       | 33%        |  |
| Admits         | 27     | 13       | 108%       |  |
| Discharges     | 19     | 12       | 58%        |  |
| Service Hours  | 792    | 548      | 45%        |  |

#### Employment Svs Reg 1 - 271 (Norwalk)

Ability Beyond

Mental Health - Employment Services - Employment Services