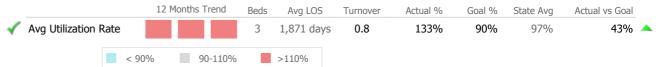

#### Bed Utilization

|              |                   | 12    | Months Trend | Beds | Avg LOS  | Turnover | Actual % | Goal % | State Avg | Actual vs Goal |
|--------------|-------------------|-------|--------------|------|----------|----------|----------|--------|-----------|----------------|
| $\checkmark$ | Avg Utilization F | Rate  |              | 6    | 746 days | 0.9      | 100%     | 90%    | 91%       | 10%            |
|              |                   | < 90% | 90-110       | 6    | >110%    |          |          |        |           |                |