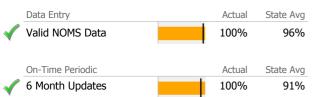

### Data Submission Quality

|              | Data Entry             |   | Actual | State Avg |
|--------------|------------------------|---|--------|-----------|
|              | Valid NOMS Data        |   | N/A    | 99%       |
|              |                        | • |        |           |
|              | On-Time Periodic       |   | Actual | State Avg |
| $\checkmark$ | 6 Month Updates        |   | 100%   | 97%       |
|              | Cooccurring            | - | Actual | State Avg |
|              | MH Screen Complete     |   | N/A    | 76%       |
|              | SA Screen Complete     |   | N/A    | 76%       |
|              |                        | • |        |           |
|              | Diagnosis              |   | Actual | State Avg |
|              | Valid Axis I Diagnosis |   | 88%    | 99%       |
|              | Valid Axis V GAF Score |   | 100%   | 96%       |