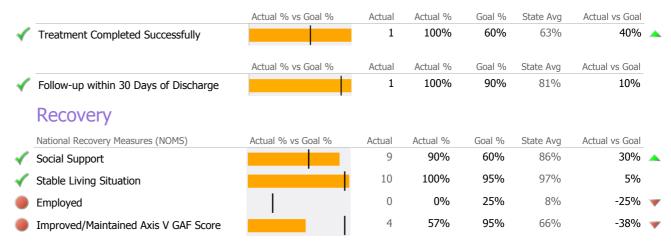

### Discharge Outcomes

|              |                                       | Actual % vs Goal % | Actual | Actual % | Goal % | State Avg | Actual vs Goal |   |
|--------------|---------------------------------------|--------------------|--------|----------|--------|-----------|----------------|---|
| V            | Treatment Completed Successfully      |                    | 1      | 100%     | 60%    | 63%       | 40%            |   |
|              |                                       | Actual % vs Goal % | Actual | Actual % | Goal % | State Avg | Actual vs Goal |   |
| $\checkmark$ | Follow-up within 30 Days of Discharge |                    | 1      | 100%     | 90%    | 81%       | 10%            |   |
|              | Recovery                              |                    |        |          |        |           |                |   |
|              | National Recovery Measures (NOMS)     | Actual % vs Goal % | Actual | Actual % | Goal % | State Avg | Actual vs Goal |   |
| $\checkmark$ | Social Support                        |                    | 7      | 100%     | 60%    | 86%       | 40%            |   |
| $\checkmark$ | Stable Living Situation               |                    | 7      | 100%     | 95%    | 97%       | 5%             |   |
|              | Employed                              |                    | 0      | 0%       | 25%    | 8%        | -25%           | - |
|              | Improved/Maintained Axis V GAF Score  |                    | 1      | 14%      | 95%    | 66%       | -81%           | - |