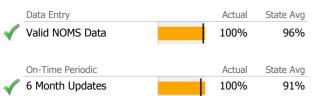

### Data Submission Quality

|              | Data Entry             |   | Actual | State Avg |
|--------------|------------------------|---|--------|-----------|
|              | Valid NOMS Data        |   | N/A    | 99%       |
|              |                        | • |        |           |
|              | On-Time Periodic       |   | Actual | State Avg |
| $\checkmark$ | 6 Month Updates        |   | 100%   | 97%       |
|              | Cooccurring            | - | Actual | State Avg |
|              | MH Screen Complete     |   | N/A    | 76%       |
|              | SA Screen Complete     |   | N/A    | 76%       |
|              |                        | • |        |           |
|              | Diagnosis              |   | Actual | State Avg |
|              | Valid Axis I Diagnosis |   | 88%    | 99%       |
|              | Valid Axis V GAF Score |   | 100%   | 96%       |