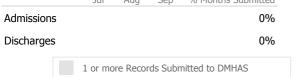

## Data Submitted to DMHAS by Month

|            | JUI     | Aug      | Sep     | % Months Submitted |
|------------|---------|----------|---------|--------------------|
| Admissions |         |          |         | 0%                 |
| Discharges |         |          |         | 0%                 |
|            | 1 or mo | re Recor | ds Subr | nitted to DMHAS    |

## Data Submitted to DMHAS by Month

|            |   | Jui     | Aug      | Sep     | % Months Submitted |
|------------|---|---------|----------|---------|--------------------|
| Admissions | 5 |         |          |         | 0%                 |
| Discharges | ; |         |          |         | 0%                 |
|            |   | 1 or mo | re Recor | ds Subr | nitted to DMHAS    |