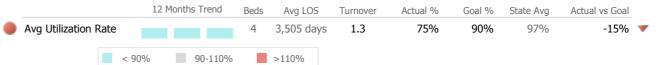

#### Bed Utilization

|                 |       | 12 Months Trend | Beds | Avg LOS  | Turnover | Actual % | Goal % | State Avg | Actual vs Goal |
|-----------------|-------|-----------------|------|----------|----------|----------|--------|-----------|----------------|
| Avg Utilization | Rate  |                 | 9    | 660 days | 1.1      | 89%      | 90%    | 91%       | -1%            |
|                 | < 90% | 90-110%         |      | >110%    |          |          |        |           |                |