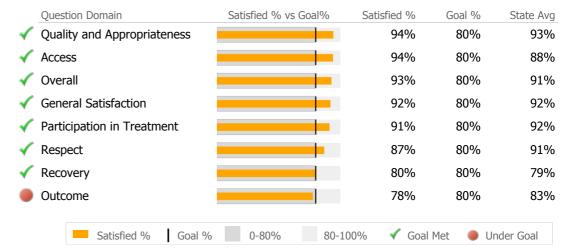

## Ability Beyond

Bethel, CT

Reporting Period: July 2015 - September 2015 (Data as of Jan 05, 2016)



### Consumer Satisfaction Survey (Based on 152 FY15 Surveys)



#### **Client Demographics**

Age

Ethnicity Non-Hispanic Hispanic-Other Hisp-Puerto Rican

Unknown

Hispanic-Mexican Hispanic-Cuban

18-25 | 26-34 | 35-44 | 45-54 | 55-64 | 65+ |

| #   | %   | State Avg | Gender                          |   | #   | %   | State Avg |
|-----|-----|-----------|---------------------------------|---|-----|-----|-----------|
| 39  | 15% | 13%       | Male <mark>–</mark>             |   | 134 | 51% | 58%       |
| 52  | 20% | 22%       | Female                          | 1 | 129 | 49% | 42%       |
| 38  | 14% | 19%       |                                 |   |     |     |           |
| 78  | 30% | 24%       |                                 |   |     |     |           |
| 47  | 18% | 17%       | Race                            |   | #   | %   | State Avg |
|